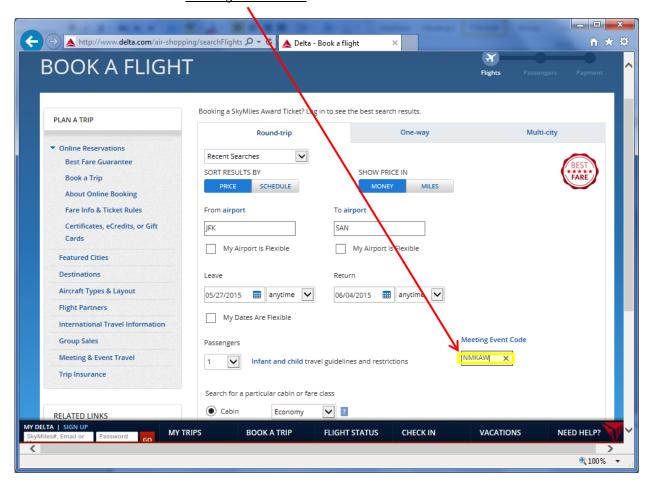

To take advantage of these Travel Discounts for both domestic and international travel

- Visit the <a href="www.delta.com">www.delta.com</a> web site and click the **Advanced Search** link:
- Complete the required fields, and enter meeting code "NMKAW"
   <u>Note</u>: all flights must originate from United States or Canada.

## <u>Delta Discount Code instructions – 2015 Domestic Travel</u>

Complete the online form, and enter the appropriate meeting code:

• enter NMKAW in the Meeting Event Code box.

You may also call Delta Meeting Network<sup>®</sup> Reservations at 1.800.328.1111. (Please use the same phone number to make changes to an existing Delta Meetings Network Reservation.)