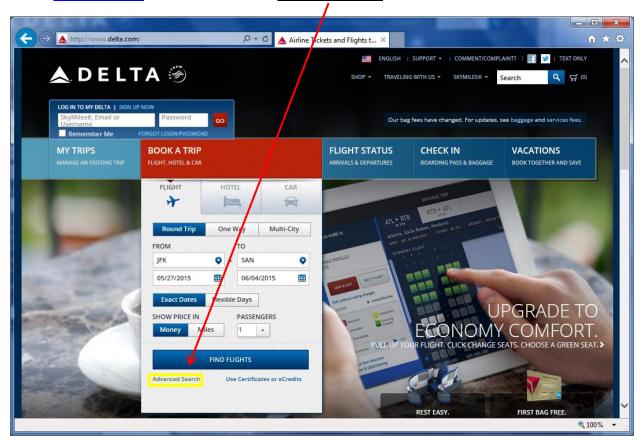

To take advantage of these Travel Discounts for both domestic and international travel

- Visit the <a href="www.delta.com">www.delta.com</a> web site and click the **Advanced Search** link:
- Complete the required fields, and enter meeting code "NMKAW"
   <u>Note</u>: all flights must originate from United States or Canada.

## **Instructions for using the Delta Discount Code:**

Visit the www.delta.com web site and click the Advanced Search link: