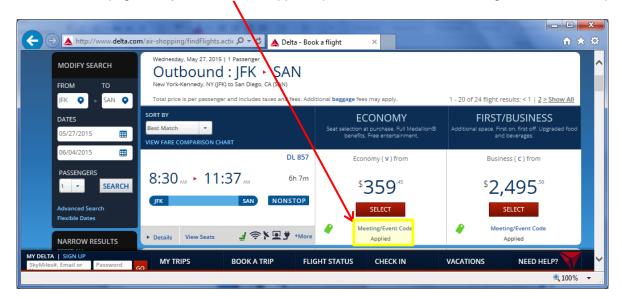

On Search Results page, verify the discount is applied. (reminder: not all fares are eligible for a discount):