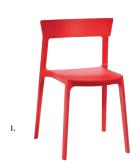

al) 27"L 26"D 30"H

### C) 810151

**Munich Armless Chair** (gray fabric) 22.5"L 27"D 28.5"H

### D) 810947

**Pro Executive Guest Chair** (black vinyl) 24"L 22"D 36"H

### **Marina Chair** 17.5"L 19.5"D 35"H A) 810164 (white vinyl)

B) 810160 (black vinyl) C) 810161 (brown fabric)

**Meeting Chair** 25.5"L 23.5"D 34"H D) 810835 (espresso vinyl)

**E) 810836** (taupe fabric) **F) 810948** (white vinyl)

14 | visit freemanco.com/store visit freemanco.com/store | 15

# **Group Seating**

### ZENITH

A) 810851 Chair 18.25"L 22"D 32"H

B) 820241 Café Table

(chrome base, gray acajou top) 30"RND 29"H



## LAGUNA

C) 810861 Chair (maple, chrome) 18"L 19"D 34"H

D) 8201223 Round Café Table (white laminate top, chrome hydraulic base) 30" RND 29"H













# Styles & Shapes























A) 810810 Berlin Chair (black, white) 18"L 22"D 32"H B) 810846 **Christopher Chair** (white vinyl, chrome)

17"L 19"D 35"H

20"L 18"D 31"H

Rustique Chair w/arms

C) 810841

D) 81093

Lucent Chair

(frosted, acrylic)

19.5"L 19.75"D 32.5"H

20"W X 21"L X 33"H G) 810837 Razor Armless Chair

15.38"L 15.5"D 30.5"H H) 81083 Blade Chair

(sky blue) 20.5"L 19"D 30.5"H

I) 81082 Blade Chair 20.5"L 19"D 30.5"H

Create the ultimate seating configuration. Choose from a variety of shapes and sizes to design the perfect look.

J) 210108 LIMERICK® Chair BY HERMAN MILLER TM



16 | visit freemanco.com/store visit freemanco.com/store | 17

# **Ottomans**

# Vibe Cube

A) 81535 (citrus green vinyl)
B) 81537 (spice orange vinyl)
C) 81538 (desert rose vinyl)
D) 81536 (taupe vinyl)
E) 81531 (white vinyl)