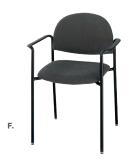

ed metal) 27"L 26"D 30"H

### C) 810151

**Munich Armless Chair** (gray fabric) 22.5"L 27"D 28.5"H

### D) 810947

**Pro Executive Guest Chair** (black vinyl) 24"L 22"D 36"H

### **Marina Chair** 17.5"L 19.5"D 35"H A) 810164 (white vinyl)

B) 810160 (black vinyl) C) 810161 (brown fabric)

**Meeting Chair** 25.5"L 23.5"D 34"H D) 810835 (espresso vinyl)

**E) 810836** (taupe fabric) **F) 810948** (white vinyl)

14 | visit freemanco.com/store visit freemanco.com/store | 15

# **Group Seating**

### ZENITH

A) 810851 Chair 18.25"L 22"D 32"H

B) 820241 Café Table

(chrome base, gray acajou top) 30"RND 29"H



## LAGUNA

C) 810861 Chair (maple, chrome) 18"L 19"D 34"H

D) 8201223 Round Café Table (white laminate top, chrome hydraulic base) 30" RND 29"H













# Styles & Shapes























A) 810810 Berlin Chair (black, white) 18"L 22"D 32"H B) 810846 **Christopher Chair** (white vinyl, chrome)

17"L 19"D 35"H

20"L 18"D 31"H

Rustique Chair w/arms

C) 810841

D) 81093

Lucent Chair

(frosted, acrylic)

19.5"L 19.75"D 32.5"H

20"W X 21"L X 33"H G) 810837 Razor Armless Chair

15.38"L 15.5"D 30.5"H H) 81083 Blade Chair

(sky blue) 20.5"L 19"D 30.5"H

I) 81082 Blade Chair 20.5"L 19"D 30.5"H

Create the ultimate seating configuration. Choose from a variety of shapes and sizes to design the perfect look.

J) 210108 LIMERICK® Chair BY HERMAN MILLER TM



16 | visit freemanco.com/store visit freemanco.com/store | 17

# **Ottomans**

# Vibe Cube

A) 81535 (citrus green vinyl)
B) 81537 (spice orange vinyl)
C) 81538 (desert rose vinyl)
D) 81536 (taupe vinyl)
E) 81531 (white