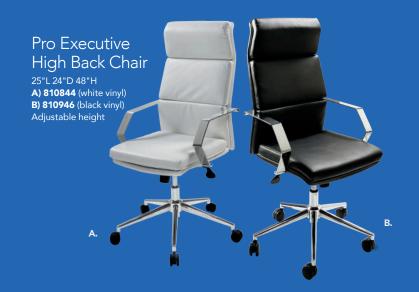

5' Table 60"L 48"D 29"H

D) 820262 8' Table

96"L 60"D 29"H

E) 820263 10' Table



# Styles & Shapes



Pro Executive Mid **Back Chair** 24"L 22"D 40"H A) 810945 (white vinyl) **B) 810944** (black vinyl) Adjustable height

**Atomic Round Tables** (glass, chrome) C) 8201225 42" RND 30"H **D) 8201224** 36" RND 30"H



**Geo Rectangular Tables** 

60"L 36"D 29"H **E) 82041** (glass, black) **F) 82051** (glass, chrome)

Geo Rounded Square

42"L 42"D 29"H **G) 82044** (glass, chrome) **H) 82043** (glass, black)

I) 820203 6' Conference Tables

(graphite nebula) 72"L 42"D 29"H

J) 820707 Merlin Multi Use Table (gray laminate, black) 46"L 29"D 30"H K) 820706 Work Table (white laminate, white) 48"L 24"D 30"H

28 | visit freemanco.com/store visit freemanco.com/store | 29

# **Executive Seating**





### Cupertino Mid Back Chair A) 810170 (black vinyl, chrome) 27"L 30.5"D 40-43"H Adjustable. Genesis Chair B) 810175 (black fabric, black) 27.5"L 27.5"D 40-43.5"H Adjustable.

# Gas Lift Chair 26" X 20"L X 38"H A) 71045 (gray, adjustable) 71046 w/ arms

Gas Lift Stool B) 71048 (gray, adjustable) **71047** w/o arms









# **Communal and Powered Tables**

Choose from a variety of powered, solid or grommet hole table tops.





**Bar Tables** 

Colors not available in all table options. Please check options listed to the right.





Café Tables





Denotes AC and USB charging outlets

Ventura Powered **Bar Tables** (silver frame) 72.25"L 26.25"D 42"H

**A) 820950** (black top) **820955** (white top)

Ventura Communal Bar Tables (silver frame) 72.25"L 26.25"D 42"H Maple Top

**B) 8209