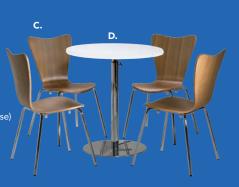

# Fairfax Sofa & La Brea Chair 10'x10' Booth

10'x10' Munich Sectional Booth

10'x20' Malba Café & Bench Theater Booth

visit freemanco.com/store