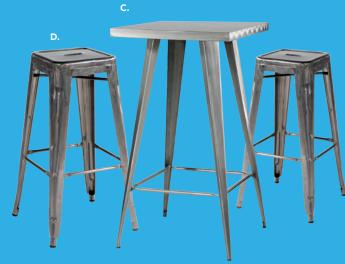

Ventura Powered **Bar Tables** 72.25"L 26.25"D 42"H (silver frame) **A) 820955** (white top) B) 820950 (black top)

Ventura Powered Café Tables 72.25"L 26.25"D 30"H (silver frame)

C) 820964 (black top) **D) 820965** (white top)