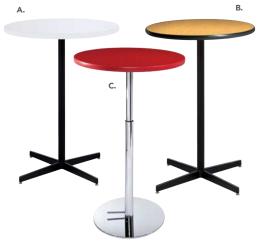

ite) **8201209** (graphite nebula) **8201206** (maple)

**8201242** (black)



22 visit freemanco.com/store visit freemanco.com/store 23

# **Bar Tables**

A) 8201222 30" Round Bar Table
(white top, chrome hydraulic base) 30" RND 45"H
B) 810952 Apex Barstool
(blue ultra suede) 21"L 21"D 33"H

A.

(gunmetal) 23.75"L 23.75"D 41.25"H **D) 810839 Rustique Barstool**(gunmetal) 13"L 13"D 30"H

C) 8201226 Rustique Square Metal Bar Table



E) 820930 30" Round Bar Table (blue top, chrome hydraulic base) 30" RND 45"H F) 810860 Laguna Barstool



G) 820240 30" Round Bar Table w/ Hydraulic Chrome Base (Madison/gray acajou) 30" RND 45"H H) 810850 Zenith Barstool (white, chrome) 19"L 20"D 44"H



## **Customize and Create**

Choose your base, black or chrome, then pick a color that suits your design.





BRUSHED YELLOW

GREEN

# Style & Design

Choose from a variety of table top colors and styles for the perfect look.



C) 720163 Chelsea Butcher Block-Top Bistro Table

(oak) 30" RND 42"H also available **720164** 36" RND 42"H

ORANGE

D) 81092 Lucent Barstool

(frosted, acrylic) 22"L 22.5"D 45.5"H

30" RND 42"H **A) 8201221** (white)

**Standard Black Base** 

B) 820919 (brushed yellow) also available 820264

**820264** (Madison/gray acajou)

Bar Tables

**820915** (brushed gunmetal) **820916** (black)

**820917** (green) **820918** (orange)

**820918** (orange) **820931** (blue) **820933** (wood)

36" RND 42"H **8201241** (black)

# Bar Tables Hydraulic Chrome Base 30" RND 45"H

U KIND 43 H

**C) 820920** (red) also available **8201207** (maple) **820922** 

(graphite nebula) **82091