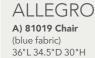

### **KEY LARGO**

A) 810950 Chair (black fabric) 35"L 35"D 34"H B) 830950 Loveseat (black fabric) 57"L 35"D 34"H C) 830951 Sofa (black fabric) 79"L 35"D 34"H