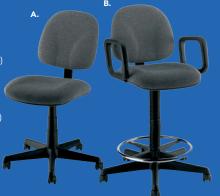

### **Marina Chair** 17.5"L 19.5"D 35"H A) 810164 (white vinyl)

B) 810160 (black vinyl) C) 810161 (brown fabric)

**Meeting Chair** 25.5"L 23.5"D 34"H D) 810835 (espresso vinyl)

**E) 810836** (taupe fabric) **F) 810948** (white vinyl)

14 | visit freemanco.com/store visit freemanco.com/store | 15