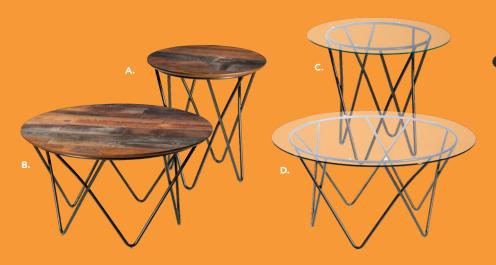

"D 15"H K) 815952 (black) L) 815953 (white)

M) 8507 Quarter Curve

(white vinyl) 53"L 22"D 18"H **Ring** (4 ottoman seats) (white vinyl) 72" RND 18"H

N) 81526 Edge LED Cube (white plastic) 19"L 19"D 19"H AC power only

O) 82074 Regis Bench (brushed metal) 47"L 15.5"D 16"H

**Marche Swivel Ottomans** 17" RND 18"H A) 815150 (white vinyl) **B) 815154** (red fabric) C) 815158 (pear yellow fabric) **D) 815156** (plum fabric) **E) 815159** (blue fabric) **F) 815151** (gray fabric) G) 815155 (rose quartz fabric) H) 815152 (linen fabric) I) 815153 (raspberry fabric) J) 815157 (meadow green fabric) K) 815160 (orange fabric) **L) 81543** (black vinyl) M) 81540

(forest green vinyl) **N) 81541** (teal velvet)

(distressed brown vinyl)

O) 81542

18 | visit freemanco.com/store

# **Accent Tables**



MESA

### **ALONDRA**

Cocktail Table **B) 820251** (wood, chrome

### **End Table**

C) 820252 (glass, chrome)
D) 820253 (wood, chrome)

## GEO

**B) 82027** (wood, black)

C) 82035 (glass, chrome)
D) 82028 (wood, black)



# Styles & Shapes















**Taos Side Tables** 15.75"L 15.75"D 24"H A) 820322

(white top, bronze) B) 820320

(black top, bronze) C) 820321 (wood top, bronze)

Sedona Side Tables 15.75"L 15.75"D 24"H D) 820312 (white top, bronze) E) 820310

(black top, bronze) F) 820311 (wood top, bronze)

Sydney Cocktail Tables

(brushed steel) 48"L 26"D 18"H A) 82053 (white) **82073** (powered) **B) 82052** (black)

**82076** (powered) **C) 82077** (blue) **D) 82078** (wood)

**Sydney End Tables** 27"L 23"D 22"H

**E) 82055** (white) F) 82054 (black) **G) 82079** (blue) H) 8