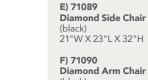

# Meeting & Stage Chairs

### A) 810816 Madrid Chair

(white vinyl) 30"L30"D31"H

### B) 810949

Fairfax Chair (white vinyl, brushed metal) 27"L 26"D 30"H