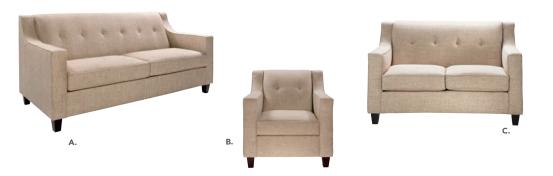

### FAIRFAX

A) 830949 Sofa (white vinyl, brushed metal) 62"L 26"D 30"H

B) 810949 Chair (white vinyl, brushed metal) 27"L 26"D 30"H

**810120** (Powered)

A) 810119 Chair (black vinyl) 36"L 30"D 33.25"H

B) 830119 Sofa (black vinyl) 87"L 30"D 33.25"H 830121 (Powered)