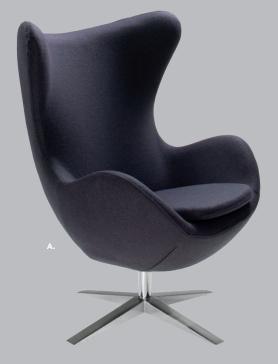

# **Accent Chairs**

- A) 810874 La Brea Chair (charcoal gray, fabric) 35"L 27"D 40"H
  B) 810145 Wentworth Chair (brown vinyl) 32.1"L 26"D 31.5"H
  C) 8103 Key West Chair (black) 31"L 31"D 31"H
  D) 810875 Swanson Swivel Chair (white vinyl) 28"L 25"D 30"H