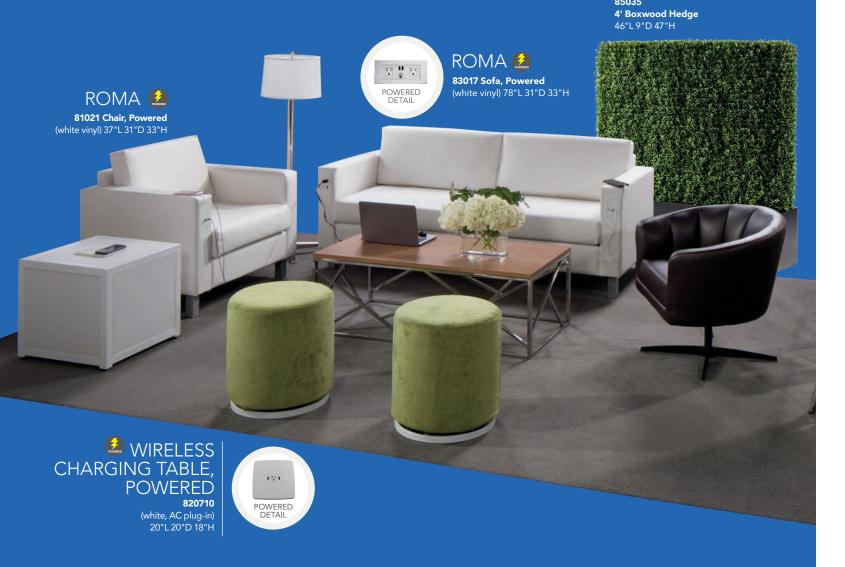

# **Power Up** In Style.

HEDGE

# **Powered Seating**

Empower attendees at your next show with functional charging furniture and make searching for wall outlets history. From soft seating and tables to pedestals and lamps, our complete charging collection lets you Power Up the Possibilities.

# **Powered Seating**

A) 810120 Naples Chair, Powered (black vinyl) 36"L 30"D 33.25"H

B) 830121

Naples Sofa, Powered (black vinyl) 87"L 30"D 33.25"H

C) 830122 Naples Loveseat, Powered (black vinyl) 62"L 30"D 33.25"H

**Powered Locking Pedestal** 

Denotes AC and USB charging outlets

**A) 85061** 24"L 24"D 36"H **B) 85063** 24"L 24"D 42"H

C) 85060 24"L 24"D 36"H **D) 85062** 24"L 24"D 42"H

**Wireless Charging** Table, Powered E) 820710 (white, AC plug-In) 20"L 20"D 18"H