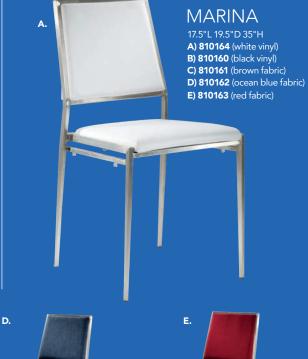

49

Fairfax Chair (white vinyl, brushed metal) 27"L 26"D 30"H

### C) 810151

**Munich Armless Chair** (gray fabric) 22.5"L 27"D 28.5"H

### D) 810947

**Pro Executive Guest Chair** (black vinyl) 24"L 22"D 36"H

### **Marina Chair** 17.5"L 19.5"D 35"H A) 810164 (white vinyl)

B) 810160 (black vinyl) C) 810161 (brown fabric)

**Meeting Chair** 25.5"L 23.5"D 34"H D) 810835 (espresso vinyl)

**E) 810836** (taupe fabric) **F) 810948** (white vinyl)

14 | visit freemanco.com/store visit freemanco.com/store | 15

# **Group Seating**

### ZENITH

A) 810851 Chair 18.25"L 22"D 32"H

B) 820241 Café Table

(chrome base, gray acajou top) 30"RND 29"H



## LAGUNA

C) 810861 Chair (maple, chrome) 18"L 19"D 34"H

D) 8201223 Round Café Table (white laminate top, chrome hydraulic base) 30" RND 29"H













# Styles & Shapes























A) 810810 Berlin Chair (black, white) 18"L 22"D 32"H B) 810846 **Christopher Chair** (white vinyl, chrome)

17"L 19"D 35"H

20"L 18"D 31"H

Rustique Chair w/arms

C) 810841

D) 81093

Lucent Chair

(frosted, acrylic)

19.5"L 19.75"D 32.5"H

20"W X 21"L X 33"H G) 810837 Razor Armless Chair

15.38"L 15.5"D 30.5"H H) 81083 Blade Chair

(sky blue) 20.5"L 19"D 30.5"H

I) 81082 Blade Chair 20.5"L 19"D 30.5"H

Create the ultimate seating configuration. Choose from a variety of shapes and sizes to design the perfect look.

J) 210108 LIMERICK® Chair BY HERMAN MILLER TM



16 | visit freemanco.com/store visit freemanco.com/store | 17

# **Ottomans**

# Vibe Cube

A) 81535 (citrus green vinyl)
B) 81537 (spice orange vinyl)
C) 81538 (desert rose vinyl)
D)