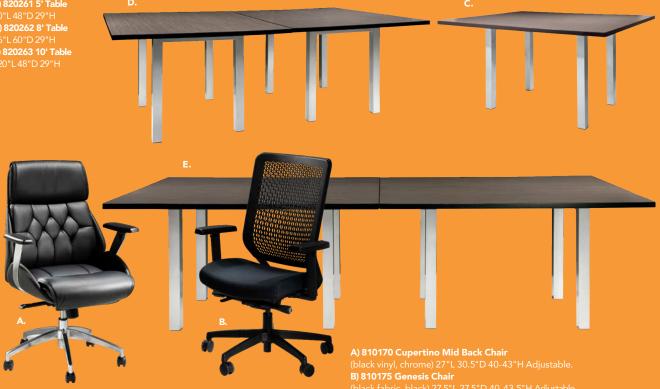

5"H **J) 810848 Christopher** 

Barstool (white vinyl, chrome) 19"L 15"D 41"H

**K) 810202 Shark Barstool** (white, chrome) 22"L 19"D 34-44"H

L) 810850 Zenith Barstool (white, chrome) 19"L 20"D 44"H

M) 81092 Lucent Barstool (frosted, acrylic) 22"L 22.5"D 45.5"H

N) 810860 Laguna Barstool (maple, chrome) 18"L 20"D 47"H

Blade Barstool 20.5"L 20.125"D 40.5"H O) 81080 (red) P) 81081 (sky blue)

Q) 71088 Black Diamond Stool (black) 22"W X 18"L X 46"H

R) Gas Lift Stool w/ arms 24"W X 20"L X 46"H 71048 (gray, adjustable) also available 71047 w/o arms

S) 810839 Rustique Barstool (gunmetal) 13"L 13"D 30"H

26 | visit freemanco.com/store | 27

# Conference **Tables**



### MADISON

(Madison/gray acajou C) 820261 5' Table 60"L 48"D 29"H

D) 820262 8' Table

96"L 60"D 29"H

E) 820263 10' Table



# Styles & Shapes



Pro Executive Mid **Back Chair** 24"L 22"D 40"H A) 810945 (white vinyl) **B) 810944** (black vinyl) Adjustable height

**Atomic Round Tables** (glass, chrome) C) 8201225 42" RND 30"H **D) 8201224** 36" RND 30"H



**Geo Rectangular Tables** 

60"L 36"D 29"H **E) 82041** (glass, black) **F) 82051** (glass, chrome)

Geo Rounded Square

42"L 42"D 29"H **G) 82044** (glass, chrome) **H) 82043** (glass, black)

I) 820203 6' Conference Tables

(graphite nebula) 72"L 42"D 29"H

J) 820707 Merlin Multi Use Table (gray laminate, black) 46"L 29"D 30"H K) 820706 Work Table (white laminate, white) 48"L 24"D 30"H

28 | visit freemanco.com/store visit freemanco.com/store | 29

# **Executive Seating**





### Cupertino Mid Back Chair A) 810170 (black vinyl, chrome) 27"L 30.5"D 40-43