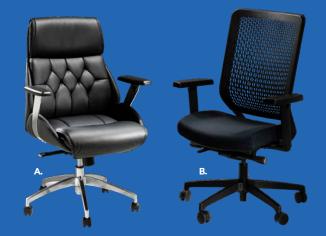

### C) 810151

**Munich Armless Chair** (gray fabric) 22.5"L 27"D 28.5"H

### D) 810947

**Pro Executive Guest Chair** (black vinyl) 24"L 22"D 36"H