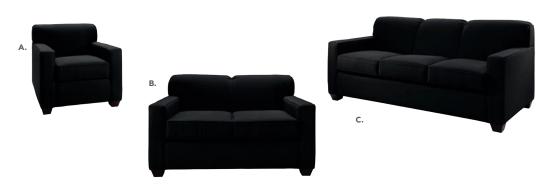

### FAIRFAX

A) 830949 Sofa (white vinyl, brushed metal) 62"L 26"D 30"H

B) 810949 Chair (white vinyl, brushed metal) 27"L 26"D 30"H

**810120** (Powered)

A) 810119 Chair (black vinyl) 36"L 30"D 33.25"H

B) 830119 Sofa (black vinyl) 87"L 30"D 33.25"H 830121 (Powered)