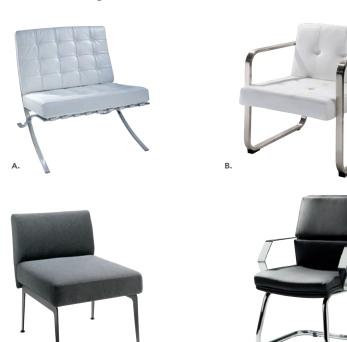

ric) 35"L 35"D 34"H B) 830950 Loveseat (black fabric) 57"L 35"D 34"H C) 830951 Sofa (black fabric) 79"L 35"D 34"H



### FAIRFAX

A) 830949 Sofa (white vinyl, brushed metal) 62"L 26"D 30"H

B) 810949 Chair (white vinyl, brushed metal) 27"L 26"D 30"H





**810120** (Powered)

A) 810119 Chair (black vinyl) 36"L 30"D 33.25"H

B) 830119 Sofa (black vinyl) 87"L 30"D 33.25"H 830121 (Powered)

**C) 830120 Loveseat** (black vinyl) 62"L 30"D 33.25"H **830122** (Powered)

12 | visit freemanco.com/store | 13

# **Accent Chairs**





- A) 810874 La Brea Chair (charcoal gray, fabric) 35"L 27"D 40"H
  B) 810145 Wentworth Chair (brown vinyl) 32.1"L 26"D 31.5"H
  C) 8103 Key West Chair (black) 31"L 31"D 31"H
  D) 810875 Swanson Swivel Chair (white vinyl) 28"L 25"D 30"H







# **Accent Chair Styles**



# Meeting & Stage Chairs



### A) 810816 Madrid Chair

(white vinyl) 30"L30"D31"H

### B) 810949

Fairfax Chair (white vinyl, brushed metal) 27"L 26"D 30"H

### C) 810151

**Munich Armless Chair** (gray fabric) 22.5"L 27"D 28.5"H

### D) 810947

**Pro Executive Guest Chair** (black vinyl) 24"L 22"D 36"H

### **Marina Chair** 17.5"L 19.5"D 35"H A) 810164 (white vinyl)

B) 810160 (black vinyl) C) 810161 (brown fabric)

**Meeting Chair** 25.5"L 23.5"D 34"H D) 810835 (espresso vinyl)

**E) 810836** (taupe fabric) **F) 810948** (white vinyl)

14 | visit freemanco.com/store visit freemanco.com/store | 15

# **Group Seating**

### ZENITH

A) 810851 Chair 18.25"L 22"D 32"H

B) 820241 Café Table

(chrome base, gray acajou top) 30"RND 29"H



## LAGUNA

C) 810861 Chair (maple, chrome) 18"L 19"D 3