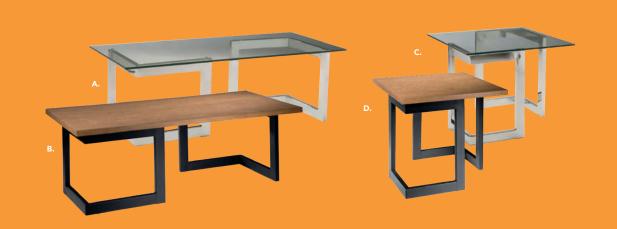

2074 Regis Bench (brushed metal) 47"L 15.5"D 16"H

**Marche Swivel Ottomans** 17" RND 18"H A) 815150 (white vinyl) **B) 815154** (red fabric) C) 815158 (pear yellow fabric) **D) 815156** (plum fabric) **E) 815159** (blue fabric) **F) 815151** (gray fabric) G) 815155 (rose quartz fabric) H) 815152 (linen fabric) I) 815153 (raspberry fabric) J) 815157 (meadow green fabric) K) 815160 (orange fabric) **L) 81543** (black vinyl) M) 81540

(forest green vinyl) **N) 81541** (teal velvet)

(distressed brown vinyl)

O) 81542

18 | visit freemanco.com/store

# **Accent Tables**



MESA

### **ALONDRA**

Cocktail Table **B) 820251** (wood, chrome

### **End Table**

C) 820252 (glass, chrome)
D) 820253 (wood, chrome)

## GEO

**B) 82027** (wood, black)

C) 82035 (glass, chrome)
D) 82028 (wood, black)



# Styles & Shapes















**Taos Side Tables** 15.75"L 15.75"D 24"H A) 820322

(white top, bronze) B) 820320

(black top, bronze) C) 820321 (wood top, bronze)

Sedona Side Tables 15.75"L 15.75"D 24"H D) 820312 (white top, bronze) E) 820310

(black top, bronze) F) 820311 (wood top, bronze)

Sydney Cocktail Tables

(brushed steel) 48"L 26"D 18"H A) 82053 (white) **82073** (powered) **B) 82052** (black)

**82076** (powered) **C) 82077** (blue) **D) 82078** (wood)

**Sydney End Tables** 27"L 23"D 22"H

**E) 82055** (white) F) 82054 (black) **G) 82079** (blue) H) 82080 (wood)

**Regis Tables** (brushed metal) I) 82074 Bench Table 47"L 15.5"D 16"H J) 82075 End Table 16"L 15.5"D 16.5"H

Silverado Tables (glass, chrome) K) 82015 End Table 24" RND 22"H L) 82014 Cocktail Table 36" RND 17"H