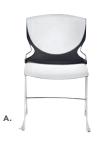

# **Accent Chairs**

- A) 810874 La Brea Chair (charcoal gray, fabric) 35"L 27"D 40"H
  B) 810145 Wentworth Chair (brown vinyl) 32.1"L 26"D 31.5"H
  C) 8103 Key West Chair (black) 31"L 31"D 31"H
  D) 810875 Swanson Swivel Chair (white vinyl) 28"L 25"D 30"H