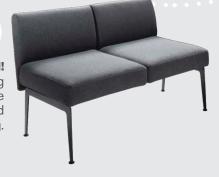

### FAIRFAX

A) 830949 Sofa (white vinyl, brushed metal) 62"L 26"D 30"H

B) 810949 Chair (white vinyl, brushed metal) 27"L 26"D 30"H

**810120** (Powered)

A) 810119 Chair (black vinyl) 36"L 30"D 33.25"H

B) 830119 Sofa (black vinyl) 87"L 30"D 33.25"H 830121 (Powered)

**C) 830120 Loveseat** (black vinyl) 62"L 30"D 33.25"H **830122** (Powered)

12 | visit freemanco.com/store | 13