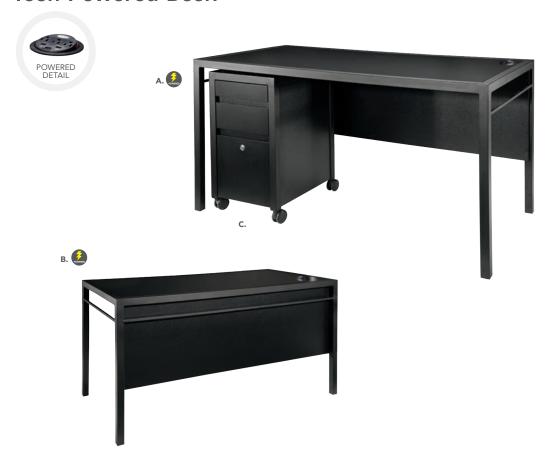

A) 84083 Tech Desk, Powered w/ 3 Drawer File Cabinet (black metal, laminate) 60"L 30"D 30"H

B) 84084 Tech Desk, Powered (black metal, laminate) 60"L 30"D 30"H

C) 84080 3 Drawer File **Cabinet on Castors** (black metal, laminate) 16"L 20"D 28"H