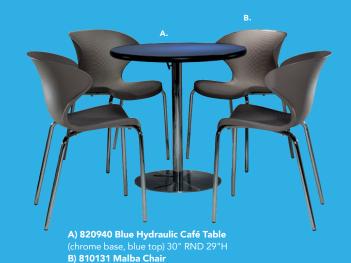

il Tables

(brushed steel) 48"L 26"D 18"H A) 82053 (white) **82073** (powered) **B) 82052** (black)

**82076** (powered) **C) 82077** (blue) **D) 82078** (wood)

**Sydney End Tables** 27"L 23"D 22"H

**E) 82055** (white) F) 82054 (black) **G) 82079** (blue) H) 82080 (wood)

**Regis Tables** (brushed metal) I) 82074 Bench Table 47"L 15.5"D 16"H J) 82075 End Table 16"L 15.5"D 16.5"H

Silverado Tables (glass, chrome) K) 82015 End Table 24" RND 22"H L) 82014 Cocktail Table 36" RND 17"H

Edge LED Cube Table M) 82057 (plexi top, white plastic)

20"L 20"D 20"H AC power only

> Wireless Charging Table, Powered N) 820710 (white, AC plug-in) 20"L 20"D 18"H

**Aura Round Table** O) 820844 (white metal)

15" Round 22"H

20 | visit freemanco.com/store visit freemanco.com/store | 21

# **Café Tables**





(green) 20"L 20"D 32"H

## **85030 7' Boxwood Hedge** 36.5"L 12"D 84"H

(gray) 20"L 20"D 32"H



## **Customize and Create**

Choose your base, black or chrome, then pick a color that suits your design.





## Mix & Match

Create your look. Choose from a wide variety of tables and seating options.



E) 72069 Soho Black-Top Café Table (black) 24" RND 30"H also available 72067 36" RND 30"H | 72066 18" RND 18"H

**F) 81082 Blade Chair** (red) 20.5"L 19"D 30.5"H

C) 72063 Chelsea Butcher Block-Top Café Table (oak) 30" RND 30"H also available 72064 36" RND 30"H

**D) 810164 Marina Chair** (white vinyl) 17.5"L 19.5"D 35"H

### Café Tables

Standard Black Base 30" RND 29"H

A) 8201220 (white) also available 820265 (Madison/gray acajou)

820941 (blue) 820943 (wood) 8201236 (black)

**8201235