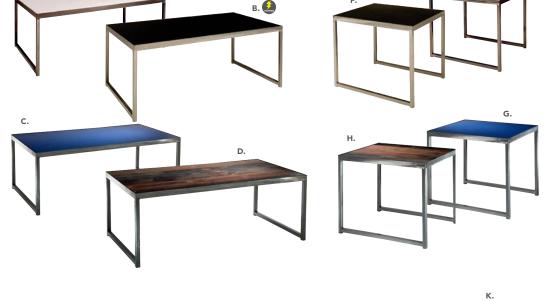

ed metal) 47"L 15.5"D 16"H

**Marche Swivel Ottomans** 17" RND 18"H A) 815150 (white vinyl) **B) 815154** (red fabric) C) 815158 (pear yellow fabric) **D) 815156** (plum fabric) **E) 815159** (blue fabric) **F) 815151** (gray fabric) G) 815155 (rose quartz fabric) H) 815152 (linen fabric) I) 815153 (raspberry fabric) J) 815157 (meadow green fabric) K) 815160 (orange fabric) **L) 81543** (black vinyl) M) 81540

(forest green vinyl) **N) 81541** (teal velvet)

(distressed brown vinyl)

O) 81542

18 | visit freemanco.com/store

# **Accent Tables**



MESA

### **ALONDRA**

Cocktail Table **B) 820251** (wood, chrome

### **End Table**

C) 820252 (glass, chrome)
D) 820253 (wood, chrome)

## GEO

**B) 82027** (wood, black)

C) 82035 (glass, chrome)
D) 82028 (wood, black)



# Styles & Shapes















**Taos Side Tables** 15.75"L 15.75"D 24"H A) 820322

(white top, bronze) B) 820320

(black top, bronze) C) 820321 (wood top, bronze)

Sedona Side Tables 15.75"L 15.75"D 24"H D) 820312 (white top, bronze) E) 820310

(black top, bronze) F) 820311 (wood top, bronze)

Sydney Cocktail Tables

(brushed steel) 48"L 26"D 18"H A) 82053 (white) **82073** (powered) **B) 82052** (black)

**82076** (powered) **C) 82077** (blue) **D) 82078** (wood)

**Sydney End Tables** 27"L 23"D 22"H

**E) 82055** (white) F) 82054 (black) **G) 82079** (blue) H) 82080 (wood)

**Regis Tables** (brushed metal) I) 82074 Bench Table 47"L 15.5"D 16"H J) 82075 End Table 16"L 15.5"D 16.5"H

Silverado Tables (glass, chrome) K) 82015 End Table 24" RND 22"H L) 82014 Cocktail Table 36" RND 17"H

Edge LED Cube Table M)