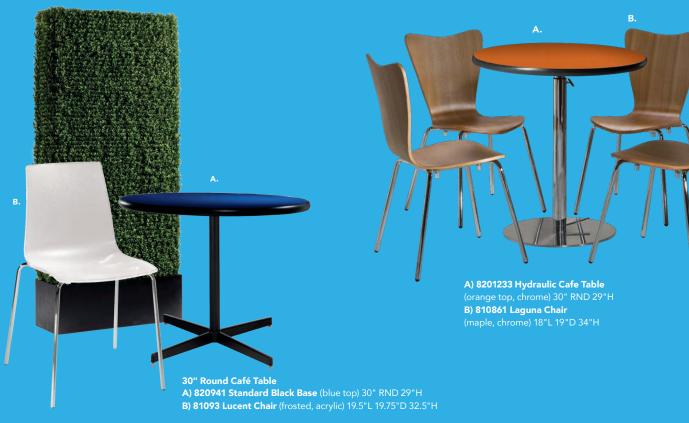

**82076** (powered) **C) 82077** (blue) **D) 82078** (wood)

**Sydney End Tables** 27"L 23"D 22"H

**E) 82055** (white) F) 82054 (black) **G) 82079** (blue) H) 82080 (wood)

**Regis Tables** (brushed metal) I) 82074 Bench Table 47"L 15.5"D 16"H J) 82075 End Table 16"L 15.5"D 16.5"H

Silverado Tables (glass, chrome) K) 82015 End Table 24" RND 22"H L) 82014 Cocktail Table 36" RND 17"H

Edge LED Cube Table M) 82057 (plexi top, white plastic)

20"L 20"D 20"H AC power only

> Wireless Charging Table, Powered N) 820710 (white, AC plug-in) 20"L 20"D 18"H

**Aura Round Table** O) 820844 (white metal)

15" Round 22"H

20 | visit freemanco.com/store visit freemanco.com/store | 21

# **Café Tables**





(green) 20"L 20"D 32"H

## **85030 7' Boxwood Hedge** 36.5"L 12"D 84"H

(gray) 20"L 20"D 32"H



## **Customize and Create**

Choose your base, black or chrome, then pick a color that suits your design.





## Mix & Match

Create your look. Choose from a wide variety of tables and seating options.



E) 72069 Soho Black-Top Café Table (black) 24" RND 30"H also available 72067 36" RND 30"H | 72066 18" RND 18"H

**F) 81082 Blade Chair** (red) 20.5"L 19"D 30.5"H

C) 72063 Chelsea Butcher Block-Top Café Table (oak) 30" RND 30"H also available 72064 36" RND 30"H

**D) 810164 Marina Chair** (white vinyl) 17.5"L 19.5"D 35"H

### Café Tables

Standard Black Base 30" RND 29"H

A) 8201220 (white) also available 820265 (Madison/gray acajou)

820941 (blue) 820943 (wood) 8201236 (black)

**8201235** (brushed gunmetal) **8201239** (brushed yellow) **8201237** (green)

**8201237** (green) **82012