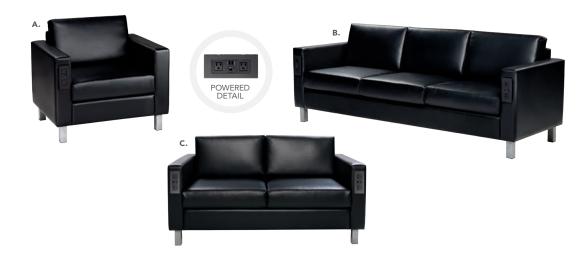

# **Powered Seating**

A) 810120 Naples Chair, Powered (black vinyl) 36"L 30"D 33.25"H

B) 830121

Naples Sofa, Powered (black vinyl) 87"L 30"D 33.25"H

C) 830122 Naples Loveseat, Powered (black vinyl) 62"L 30"D 33.25"H