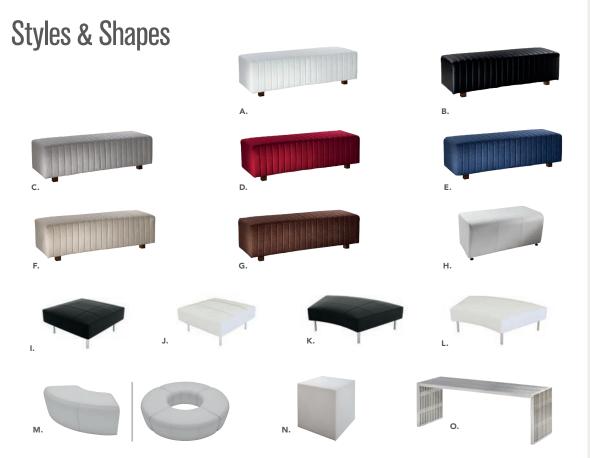

hair

(frosted, acrylic)

19.5"L 19.75"D 32.5"H

20"W X 21"L X 33"H G) 810837 Razor Armless Chair

15.38"L 15.5"D 30.5"H H) 81083 Blade Chair

(sky blue) 20.5"L 19"D 30.5"H

I) 81082 Blade Chair 20.5"L 19"D 30.5"H

Create the ultimate seating configuration. Choose from a variety of shapes and sizes to design the perfect look.

J) 210108 LIMERICK® Chair BY HERMAN MILLER TM



16 | visit freemanco.com/store visit freemanco.com/store | 17

# **Ottomans**

# Vibe Cube

A) 81535 (citrus green vinyl)
B) 81537 (spice orange vinyl)
C) 81538 (desert rose vinyl)
D) 81536 (taupe vinyl)
E) 81531 (white vinyl)
F) 81530 (black vinyl)
G) 81532 (steel blue vinyl)
H) 81534 (purple vinyl)
I) 81533 (silver vinyl)
J) 81519 (red vinyl)
K) 81517 (yellow vinyl)
L) 81518 (blue vinyl)
M) 81525 (orange vinyl)







# Marche Swivel



Beverly Bench 60"L 20"D 18"H A) 81556 (white vinyl) B) 81550 (black vinyl) C) 81552 (gray fabric) D) 81555 (red fabric) E) 81554 (ocean blue fabric)

F) 81553 (linen fabric)
G) 81551 (brown fabric)

**H) 815119 Half Bench** (white vinyl) 39"L 22"D 18"H

ENDLESS Square 34"L 34"D 15"H I) 815123 (black) J) 815122 (white) ENDLESS Curved 60.5"L 37.5"D 15"H K) 815952 (black) L) 815953 (white)

M) 8507 Quarter Curve

(white vinyl) 53"L 22"D 18"H **Ring** (4 ottoman seats) (white vinyl) 72" RND 18"H

N) 81526 Edge LED Cube (white plastic) 19"L 19"D 19"H AC power only

O) 82074 Regis Bench (brushed metal) 47"L 15.5"D 16"H

**Marche Swivel Ottomans** 17" RND 18"H A) 815150 (white vinyl) **B) 815154** (red fabric) C) 815158 (pear yellow fabric) **D) 815156** (plum fabric) **E) 81