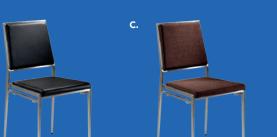

0949

Fairfax Chair (white vinyl, brushed metal) 27"L 26"D 30"H

### C) 810151

**Munich Armless Chair** (gray fabric) 22.5"L 27"D 28.5"H

### D) 810947

**Pro Executive Guest Chair** (black vinyl) 24"L 22"D 36"H

### **Marina Chair** 17.5"L 19.5"D 35"H A) 810164 (white vinyl)

B) 810160 (black vinyl) C) 810161 (brown fabric)

**Meeting Chair** 25.5"L 23.5"D 34"H D) 810835 (espresso vinyl)

**E) 810836** (taupe fabric) **F) 810948** (white vinyl)

14 | visit freemanco.com/store visit freemanco.com/store | 15

# **Group Seating**

### ZENITH

A) 810851 Chair 18.25"L 22"D 32"H

B) 820241 Café Table

(chrome base, gray acajou top) 30"RND 29"H



## LAGUNA

C) 810861 Chair (maple, chrome) 18"L 19"D 34"H

D) 8201223 Round Café Table (white laminate top, chrome hydraulic base) 30" RND 29"H













# Styles & Shapes























A) 810810 Berlin Chair (black, white) 18"L 22"D 32"H B) 810846 **Christopher Chair** (white vinyl, chrome)

17"L 19"D 35"H

20"L 18"D 31"H

Rustique Chair w/arms

C) 810841

D) 81093

Lucent Chair

(frosted, acrylic)

19.5"L 19.75"D 32.5"H

20"W X 21"L X 33"H G) 810837 Razor Armless Chair

15.38"L 15.5"D 30.5"H H) 81083 Blade Chair

(sky blue) 20.5"L 19"D 30.5"H

I) 81082 Blade Chair 20.5"L 19"D 30.5"H

Create the ultimate seating configuration. Choose from a variety of shapes and sizes to design the perfect look.

J) 210108 LIMERICK® Chair BY HERMAN MILLER TM



16 | visit freemanco.com/store visit freemanco.com/store | 17

# **Ottomans**

# Vibe Cube

A) 81535 (citrus green vinyl)
B) 81537 (spice orange vinyl)
C) 81538 (desert rose vinyl)