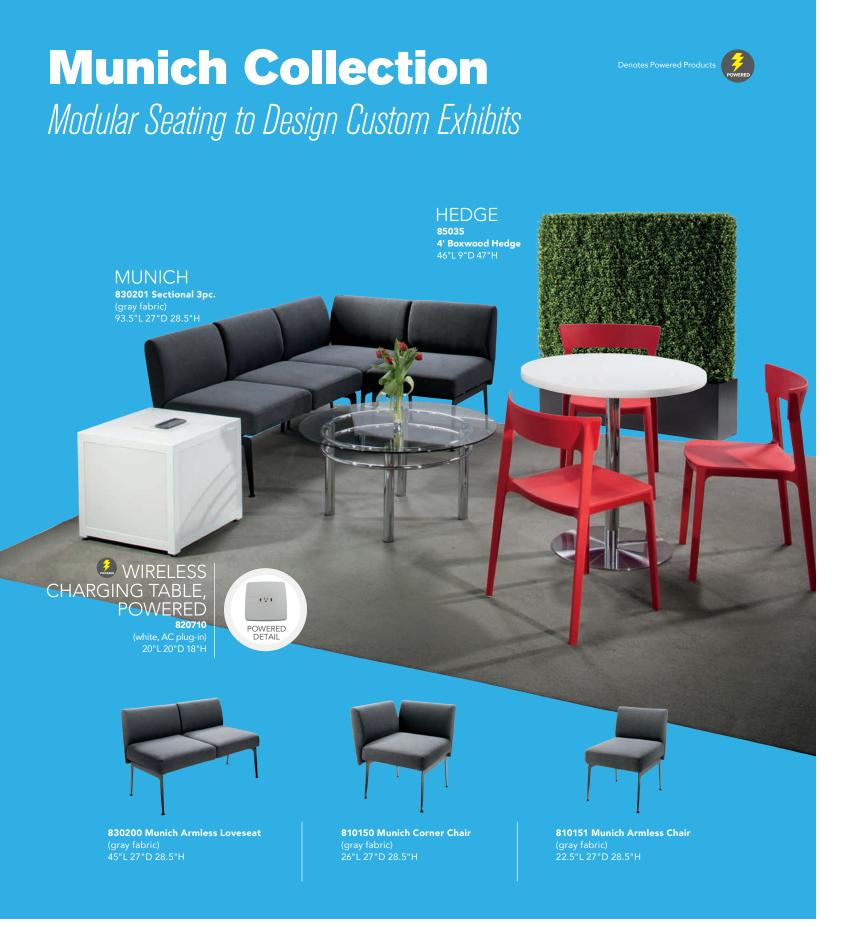

m/store visit freemanco.com/store | 9

# **Soft Seating**

Create Engaging Booth Environments

# VALENCIA \*\*Storm of the control of



Palm Beach Sofa & Swanson Chairs 10'x10' Booth

# **Soft Seating Collections**



# VALENCIA A) 810180 Chair

A) 810180 Chair (spice orange velvet) 28"L 30.5"D 31"H B) 83045 Sofa (coffee brown velvet) 63"L 30.5"D 31"H



### BAJA

**A) 81050 Chair** (white vinyl) 36"L 30.5"D 28"H

**B) 83019 Sofa** (white vinyl) 86"L 28"D 30"H

C) 83020 Loveseat (white vinyl) 61"L 30.5"D 28"H



### **TANGIERS**

A) 830118 Sofa (beige textured) 78"L 37"D 36"H B) 810118 Chair (beige textured) 34"L 37"D 36"H C) 830220 Loveseat (beige textured) 57.5"L 37"D 37"H



### PALM BEACH

A) 83040 Sofa (white vinyl, brushed metal) 69"L 29"D 33"H

10 | visit freemanco.com/store | 11



# **Soft Seating Collections**





Available in Power

36"L 34.5"D 30"H **B) 83015 Sofa** (blue fabric) 73"L 34.5"D 30"H



### **KEY LARGO**

A) 810950 Chair (black fabric) 35"L 35"D 34"H B) 830950 Loveseat (black fabric) 57"L 35"D 34"H C) 830951 Sofa (black fabric) 79"L 35"D 34"H



### FAIRFAX

A) 830949 Sofa (white vinyl, brushed metal) 62"L 26"D 30"H

B) 810949 Chair (white vinyl, brushed metal) 27"L 26"D 30"H





**810120** (Powered)

A) 810119 Chair (black vinyl) 36"L 30"D 33.25"H

B) 830119 Sofa (black vinyl) 87"L 30"D 33.25"H 830121 (Powered)

**C) 830120 Loveseat** (black vinyl) 62"L 30"D 33.25"H **830122** (Powered)

12 | visit freemanco.com/store | 13

# **Accent Chairs**





- A) 810874 La Brea Chair (charcoal gray, fabric) 35"L 27"D 40"H
  B) 810145 Wentworth Chair (brow