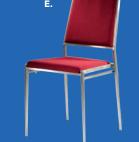

### A) 810816 Madrid Chair

(white vinyl) 30"L30"D31"H

### B) 810949

Fairfax Chair (white vinyl, brushed metal) 27"L 26"D 30"H