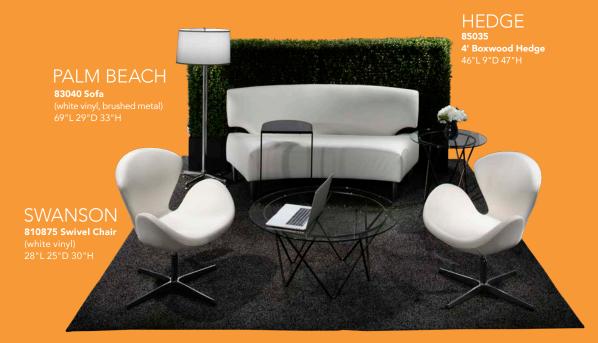

### PALM BEACH

A) 83040 Sofa (white vinyl, brushed metal) 69"L 29"D 33"H

10 | visit freemanco.com/store | 11