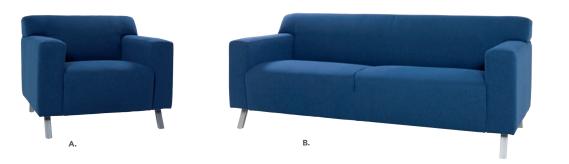

# **Soft Seating Collections**

Available in Power

36"L 34.5"D 30"H **B) 83015 Sofa** (blue fabric) 73"L 34.5"D 30"H