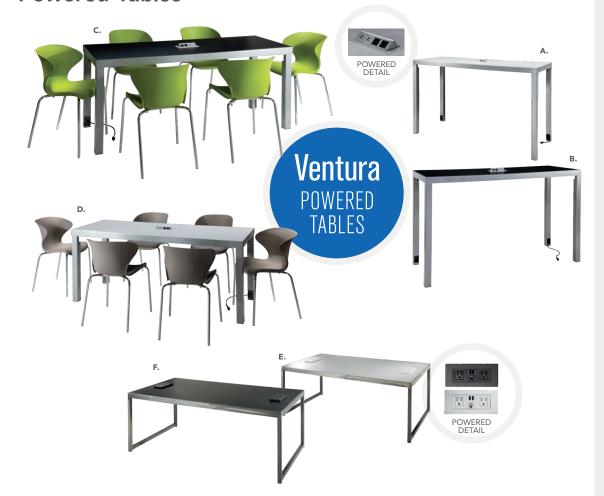

## **Powered Tables**

Please Note: Client is responsible for providing labor and an electrical power source to the furniture. One 110V power source is required for each charging panel. Two charging units can be daisy chained together. 10A max per charging panel.

Ventura Powered **Bar Tables** 72.25"L 26.25"D 42"H (silver frame) **A) 820955** (white top) B) 820950 (black top)

Ventura Powered Café Tables 72.25"L 26.25"D 30"H (silver frame)

C) 820964 (black top) **D) 820965** (white top)

**Sydney Powered** Cocktail Tables 48"L 26"D 18"H (brushed steel) E) 82073 (white) F) 82076 (black)

6 | visit freemanco.com/store