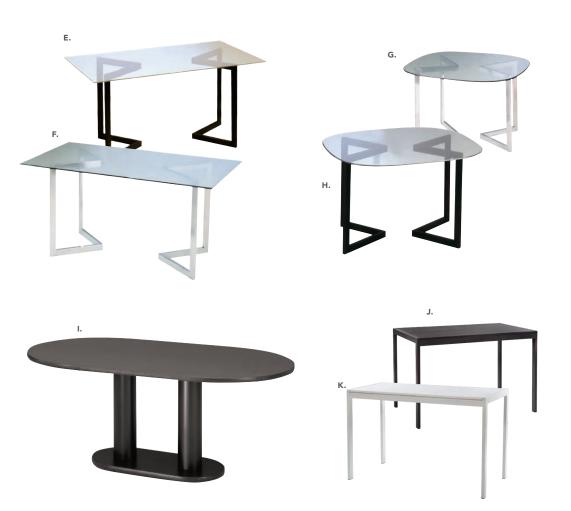

acrylic) 22"L 22.5"D 45.5"H

N) 810860 Laguna Barstool (maple, chrome) 18"L 20"D 47"H

Blade Barstool 20.5"L 20.125"D 40.5"H O) 81080 (red) P) 81081 (sky blue)

Q) 71088 Black Diamond Stool (black) 22"W X 18"L X 46"H

R) Gas Lift Stool w/ arms 24"W X 20"L X 46"H 71048 (gray, adjustable) also available 71047 w/o arms

S) 810839 Rustique Barstool (gunmetal) 13"L 13"D 30"H

26 | visit freemanco.com/store | 27

# Conference **Tables**



### MADISON

(Madison/gray acajou C) 820261 5' Table 60"L 48"D 29"H

D) 820262 8' Table

96"L 60"D 29"H

E) 820263 10' Table



# Styles & Shapes



Pro Executive Mid **Back Chair** 24"L 22"D 40"H A) 810945 (white vinyl) **B) 810944** (black vinyl) Adjustable height

**Atomic Round Tables** (glass, chrome) C) 8201225 42" RND 30"H **D) 8201224** 36" RND 30"H



**Geo Rectangular Tables** 

60"L 36"D 29"H **E) 82041** (glass, black) **F) 82051** (glass, chrome)

Geo Rounded Square

42"L 42"D 29"H **G) 82044** (glass, chrome) **H) 82043** (glass, black)

I) 820203 6' Conference Tables

(graphite nebula) 72"L 42"D 29"H

J) 820707 Merlin Multi Use Table (gray laminate, black) 46"L 29"D 30"H K) 820706 Work Table (white laminate, white) 48"L 24"D 30"H

28 | visit freemanco.com/store visit freemanco.com/store | 29

# **Executive Seating**





### Cupertino Mid Back Chair A) 810170 (black vinyl, chrome) 27"L 30.5"D 40-43"H Adjustable. Genesis Chair B) 810175 (black fabric, black) 27.5"L 27.5"D 40-43.5"H Adjustable.

# Gas Lift Chair 26" X 20"L X 38"H A) 71045 (gray, adjustable) 71046 w/ arms

Gas Lift Stool B) 71048 (gray, adjustable) **71047** w/o ar