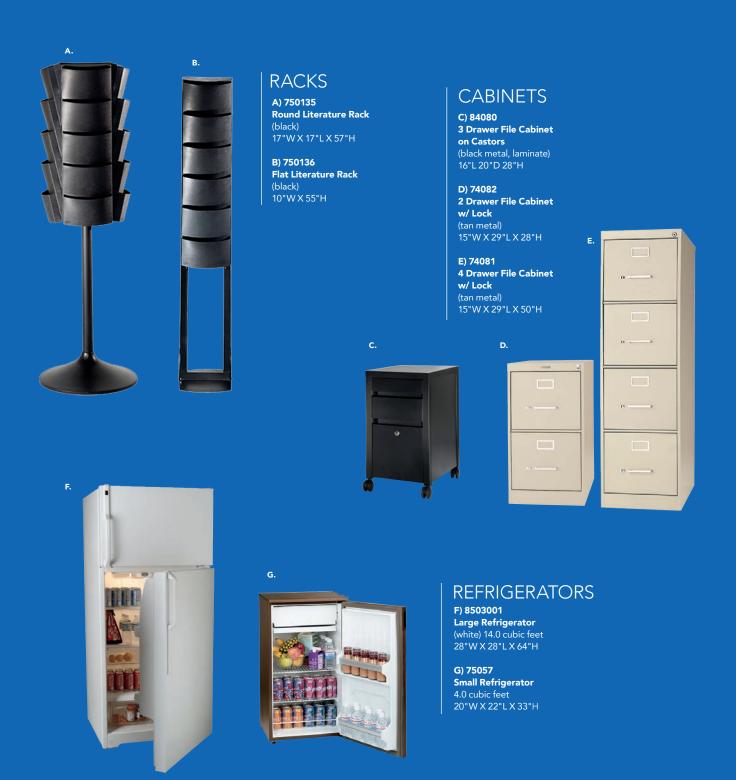

A) 84083 Tech Desk, Powered w/ 3 Drawer File Cabinet (black metal, laminate) 60"L 30"D 30"H

B) 84084 Tech Desk, Powered (black metal, laminate) 60"L 30"D 30"H

C) 84080 3 Drawer File **Cabinet on Castors** (black metal, laminate) 16"L 20"D 28"H