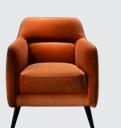

# VALENCIA A) 810180 Chair

A) 810180 Chair (spice orange velvet) 28"L 30.5"D 31"H B) 83045 Sofa (coffee brown velvet) 63"L 30.5"D 31"H