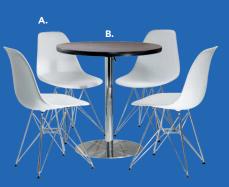

vinyl) 28"L 25"D 30"H







# **Accent Chair Styles**



# Meeting & Stage Chairs



### A) 810816 Madrid Chair

(white vinyl) 30"L30"D31"H

### B) 810949

Fairfax Chair (white vinyl, brushed metal) 27"L 26"D 30"H

### C) 810151

**Munich Armless Chair** (gray fabric) 22.5"L 27"D 28.5"H

### D) 810947

**Pro Executive Guest Chair** (black vinyl) 24"L 22"D 36"H

### **Marina Chair** 17.5"L 19.5"D 35"H A) 810164 (white vinyl)

B) 810160 (black vinyl) C) 810161 (brown fabric)

**Meeting Chair** 25.5"L 23.5"D 34"H D) 810835 (espresso vinyl)

**E) 810836** (taupe fabric) **F) 810948** (white vinyl)

14 | visit freemanco.com/store visit freemanco.com/store | 15

# **Group Seating**

### ZENITH

A) 810851 Chair 18.25"L 22"D 32"H

B) 820241 Café Table

(chrome base, gray acajou top) 30"RND 29"H



## LAGUNA

C) 810861 Chair (maple, chrome) 18"L 19"D 34"H

D) 8201223 Round Café Table (white laminate top, chrome hydraulic base) 30" RND 29"H













# Styles & Shapes























A) 810810 Berlin Chair (black, white) 18"L 22"D 32"H B) 810846 **Christopher Chair** (white vinyl, chrome)

17"L 19"D 35"H

20"L 18"D 31"H

Rustique Chair w/arms

C) 810841

D) 81093

Lucent Chair

(frosted, acrylic)

19.5"L 19.75"D 32.5"H

20"W X 21"L X 33"H G) 810837 Razor Armless Chair

15.38"L 15.5"D 30.5"H H) 81083 Blade Chair

(sky blue) 20.5"L 19"D 30.5"H

I) 81082 Blade Chair 20.5"L 19"D 30.5"H

Create the ultimate seating configuration. Choose from a variety of shapes and sizes to design the perfect look.

J) 210108 LIMERICK® Chair BY HERMAN MILLER TM



16 | visit freemanco.com/store