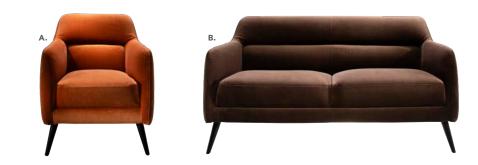

# VALENCIA A) 810180 Chair

A) 810180 Chair (spice orange velvet) 28"L 30.5"D 31"H B) 83045 Sofa (coffee brown velvet) 63"L 30.5"D 31"H