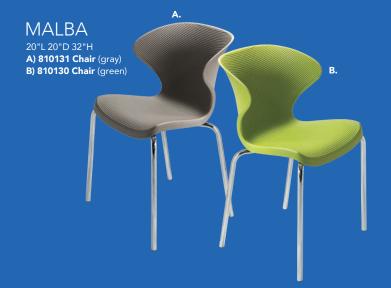

810949

Fairfax Chair (white vinyl, brushed metal) 27"L 26"D 30"H

### C) 810151

**Munich Armless Chair** (gray fabric) 22.5"L 27"D 28.5"H

### D) 810947

**Pro Executive Guest Chair** (black vinyl) 24"L 22"D 36"H

### **Marina Chair** 17.5"L 19.5"D 35"H A) 810164 (white vinyl)

B) 810160 (black vinyl) C) 810161 (brown fabric)

**Meeting Chair** 25.5"L 23.5"D 34"H D) 810835 (espresso vinyl)

**E) 810836** (taupe fabric) **F) 810948** (white vinyl)

14 | visit freemanco.com/store visit freemanco.com/store | 15

# **Group Seating**

### ZENITH

A) 810851 Chair 18.25"L 22"D 32"H

B) 820241 Café Table

(chrome base, gray acajou top) 30"RND 29"H



## LAGUNA

C) 810861 Chair (maple, chrome) 18"L 19"D 34"H

D) 8201223 Round Café Table (white laminate top, chrome hydraulic base) 30" RND 29"H













# Styles & Shapes























A) 810810 Berlin Chair (black, white) 18"L 22"D 32"H B) 810846 **Christopher Chair** (white vinyl, chrome)

17"L 19"D 35"H

20"L 18"D 31"H

Rustique Chair w/arms

C) 810841

D) 81093

Lucent Chair

(frosted, acrylic)

19.5"L 19.75"D 32.5"H

20"W X 21"L X 33"H G) 810837 Razor Armless Chair

15.38"L 15.5"D 30.5"H H) 81083 Blade Chair

(sky blue) 20.5"L 19"D 30.5"H

I) 81082 Blade Chair 20.5"L 19"D 30.5"H

Create the ultimate seating configuration. Choose from a variety of shapes and sizes to design the perfect look.

J) 210108 LIMERICK® Chair BY HERMAN MILLER TM



16 | visit freemanco.com/store visit freemanco.com/store | 17

# **Ottomans**

# Vibe Cube

A) 81535 (citrus green vinyl)
B) 81537 (spice orange vinyl)
C) 81538 (desert rose vinyl