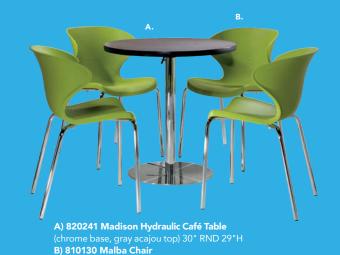

Tables

(brushed steel) 48"L 26"D 18"H A) 82053 (white) **82073** (powered) **B) 82052** (black)

**82076** (powered) **C) 82077** (blue) **D) 82078** (wood)

**Sydney End Tables** 27"L 23"D 22"H

**E) 82055** (white) F) 82054 (black) **G) 82079** (blue) H) 82080 (wood)

**Regis Tables** (brushed metal) I) 82074 Bench Table 47"L 15.5"D 16"H J) 82075 End Table 16"L 15.5"D 16.5"H

Silverado Tables (glass, chrome) K) 82015 End Table 24" RND 22"H L) 82014 Cocktail Table 36" RND 17"H

Edge LED Cube Table M) 82057 (plexi top, white plastic)

20"L 20"D 20"H AC power only

> Wireless Charging Table, Powered N) 820710 (white, AC plug-in) 20"L 20"D 18"H

**Aura Round Table** O) 820844 (white metal)

15" Round 22"H

20 | visit freemanco.com/store visit freemanco.com/store | 21

# **Café Tables**





(green) 20"L 20"D 32"H

## **85030 7' Boxwood Hedge** 36.5"L 12"D 84"H

(gray) 20"L 20"D 32"H



## **Customize and Create**

Choose your base, black or chrome, then pick a color that suits your design.





## Mix & Match

Create your look. Choose from a wide variety of tables and seating options.



E) 72069 Soho Black-Top Café Table (black) 24" RND 30"H also available 72067 36" RND 30"H | 72066 18" RND 18"H

**F) 81082 Blade Chair** (red) 20.5"L 19"D 30.5"H

C) 72063 Chelsea Butcher Block-Top Café Table (oak) 30" RND 30"H also available 72064 36" RND 30"H

**D) 810164 Marina Chair** (white vinyl) 17.5"L 19.5"D 35"H

### Café Tables

Standard Black Base 30" RND 29"H

A) 8201220 (white) also available 820265 (Madison/gray acajou)

820941 (blue) 820943 (wood) 8201236 (black)

**8201235**