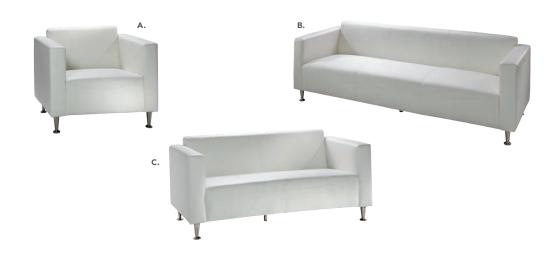

### BAJA

**A) 81050 Chair** (white vinyl) 36"L 30.5"D 28"H

**B) 83019 Sofa** (white vinyl) 86"L 28"D 30"H

C) 83020 Loveseat (white vinyl) 61"L 30.5"D 28"H