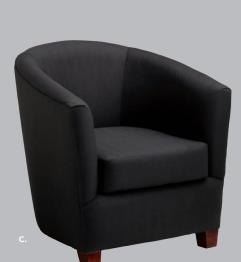

### BAJA

**A) 81050 Chair** (white vinyl) 36"L 30.5"D 28"H

**B) 83019 Sofa** (white vinyl) 86"L 28"D 30"H

C) 83020 Loveseat (white vinyl) 61"L 30.5"D 28"H