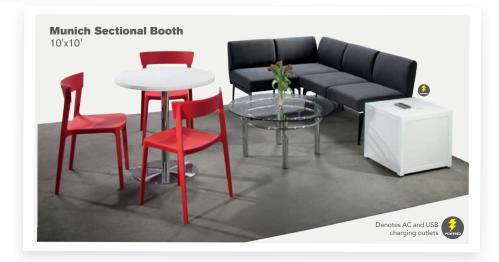

# Fairfax Sofa & La Brea Chair 10'x10' Booth

10'x10' Munich Sectional Booth

10'x20' Malba Café & Bench Theater Booth

visit freemanco.com/store