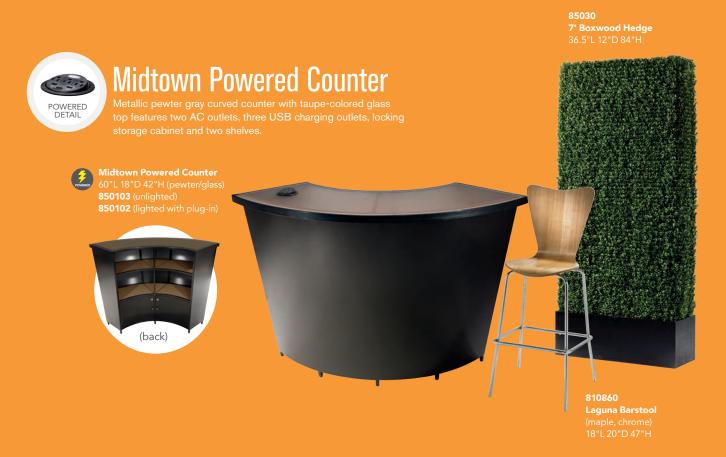

35 Task Stool (black fabric) 27.5"L 27.5"D 32.75"-40.25"H Adjustable D) 810844 Pro Executive High Back Chair (white classic vinyl) 25"L 24"D 48"H Adjustable







# Tech Powered Desk



# Lighting & Shelving



## Denotes AC and USB charging outlets

A) 84083 Tech Desk, Powered, w/ 3 Drawer File Cabinet (black metal, laminate) 60"L 30"D 30"H

B) 84084 Tech Desk, Powered (black metal, laminate) 60"L 30"D 30"H

C) 84080 3 Drawer File Cabinet on Castors (black metal, laminate) 16"L 20"D 28"H

### ACCENT LAMPS

Mason Lamps (brushed silver) A) 850708 Floor Lamp 18" RND 55"H B) 850707 Table Lamp 16" RND 26"H

### SHELVING

C) 85020 Posh Shelving (chrome, acrylic) 36"L 18"D 72"H D) 84078 Madison Bookcase (gray acajou) 36"L 12"D 72"H

32 | visit freemanco.com/store | 33

# **Show Essentials**





# Display Counter

**A) 72056 Display Counter** black) !4"W X 49"L X 42"H

B) 210109 LIMERICK® Stool BY HERMAN MILLER TO (white)



## Midtown Bar

Metallic pewter gray curved bar with taupe-colored glass top features locking cabinet for storage and two shelves.



Midtown Bar 60"L 18"D 42"H (pewter) A) 850101 (unlighted) B) 850100 (lighted with plug-in)

Apex Barstool C) 810952 (blue ultra suede) 21"L 21"D 33"H

# **Lighted & Greenery Products**





A) 81526 Edge LED Cube Ottoman (white plastic) 20"L 20"D 20"H A/C power only B) 82057 Edge LED Cube Table (plexi top, white plastic) 20"L 20"D 20"H A/C power only

C) 85030 7' Boxwood Hedge 36.5"L 12"D 84"H D) 85035 4' Boxwood Hedge 46"L 9"D 47"H

34 visit freemanco.com/store 35

# **Draped or Undraped Tables & Counters**

## **Table-Drape