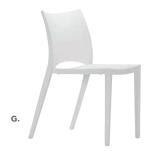

metal) 27"L 26"D 30"H

### C) 810151

**Munich Armless Chair** (gray fabric) 22.5"L 27"D 28.5"H

### D) 810947

**Pro Executive Guest Chair** (black vinyl) 24"L 22"D 36"H

### **Marina Chair** 17.5"L 19.5"D 35"H A) 810164 (white vinyl)

B) 810160 (black vinyl) C) 810161 (brown fabric)

**Meeting Chair** 25.5"L 23.5"D 34"H D) 810835 (espresso vinyl)

**E) 810836** (taupe fabric) **F) 810948** (white vinyl)

14 | visit freemanco.com/store visit freemanco.com/store | 15

# **Group Seating**

### ZENITH

A) 810851 Chair 18.25"L 22"D 32"H

B) 820241 Café Table

(chrome base, gray acajou top) 30"RND 29"H



## LAGUNA

C) 810861 Chair (maple, chrome) 18"L 19"D 34"H

D) 8201223 Round Café Table (white laminate top, chrome hydraulic base) 30" RND 29"H













# Styles & Shapes























A) 810810 Berlin Chair (black, white) 18"L 22"D 32"H B) 810846 **Christopher Chair** (white vinyl, chrome)

17"L 19"D 35"H

20"L 18"D 31"H

Rustique Chair w/arms

C) 810841

D) 81093

Lucent Chair

(frosted, acrylic)

19.5"L 19.75"D 32.5"H

20"W X 21"L X 33"H G) 810837 Razor Armless Chair

15.38"L 15.5"D 30.5"H H) 81083 Blade Chair

(sky blue) 20.5"L 19"D 30.5"H

I) 81082 Blade Chair 20.5"L 19"D 30.5"H

Create the ultimate seating configuration. Choose from a variety of shapes and sizes to design the perfect look.

J) 210108 LIMERICK® Chair BY HERMAN MILLER TM



16 | visit freemanco.com/store visit freemanco.com/store | 17

# **Ottomans**

# Vibe Cube

A) 81535 (citrus green vinyl)
B) 81537 (spice orange vinyl)
C) 81538 (desert rose vinyl)
D) 81536 (taupe vinyl)
E) 81531 (white vi