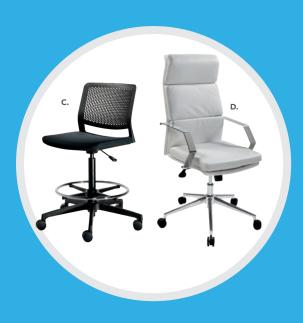

820951 (grommets) White Top

**C) 820953** (grommets) **820956** (solid)

Black Top **820952** (solid)

Ventura Powered Café Tables 72.25"L 26.25"D 30"H (silver frame) A) 820964 (black top) **B) 820965** (white top)

Ventura Communal Café Tables (silver frame) 72.25"L 26.25"D 30"H

Maple Top C) 820963 (solid) 820960 (grommets) White Top **D) 820961** (grommets) **820966** (solid) Black Top

**E) 820962** (solid)

30 | visit freemanco.com/store visit freemanco.com/store | 31

# **Office Essentials**

### MADISON

A) 84075 Madison Executive Desk (gray acajou) 60"L 30"D 29"H B) 84077 Madison Credenza (gray acajou) 60"L 20"D 29"H

C) 810135 Task Stool (black fabric) 27.5"L 27.5"D 32.75"-40.25"H Adjustable D) 810844 Pro Executive High Back Chair (white classic vinyl) 25"L 24"D 48"H Adjustable







# Tech Powered Desk



# Lighting & Shelving



## Denotes AC and USB charging outlets

A) 84083 Tech Desk, Powered, w/ 3 Drawer File Cabinet (black metal, laminate) 60"L 30"D 30"H

B) 84084 Tech Desk, Powered (black metal, laminate) 60"L 30"D 30"H

C) 84080 3 Drawer File Cabinet on Castors (black metal, laminate) 16"L 20"D 28"H

### ACCENT LAMPS

Mason Lamps (brushed silver) A) 850708 Floor Lamp 18" RND 55"H B) 850707 Table Lamp 16" RND 26"H

### SHELVING

C) 85020 Posh Shelving (chrome, acrylic) 36"L 18"D 72"H D) 84078 Madison Bookcase (gray acajou) 36"L 12"D 72"H

32 | visit freemanco.com/store | 33

# **Show Essentials**





# Display Counter

**A) 72056 Display Counter** black) !4"W X 49"L X 42"H

B) 210109 LIMERICK® Stool BY HERMAN MILLER TO (white)



## Midtown Bar

Metallic