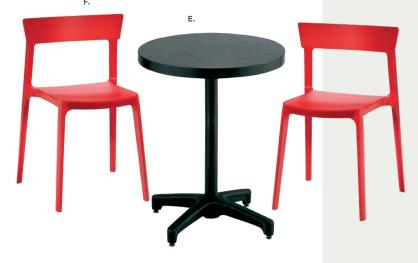

# **Accent Chairs**

- A) 810874 La Brea Chair (charcoal gray, fabric) 35"L 27"D 40"H
  B) 810145 Wentworth Chair (brown vinyl) 32.1"L 26"D 31.5"H
  C) 8103 Key West Chair (black) 31"L 31"D 31"H
  D) 810875 Swanson Swivel Chair (white vinyl) 28"L 25"D 30"H