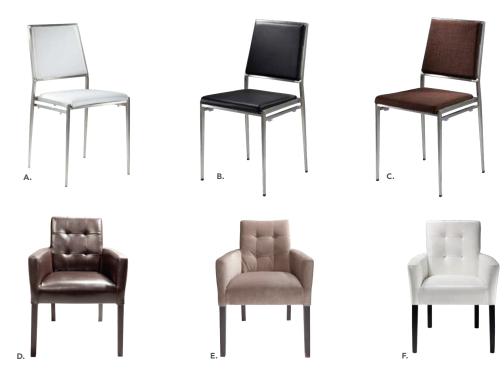

0 Loveseat (black fabric) 57"L 35"D 34"H C) 830951 Sofa (black fabric) 79"L 35"D 34"H



### FAIRFAX

A) 830949 Sofa (white vinyl, brushed metal) 62"L 26"D 30"H

B) 810949 Chair (white vinyl, brushed metal) 27"L 26"D 30"H





**810120** (Powered)

A) 810119 Chair (black vinyl) 36"L 30"D 33.25"H

B) 830119 Sofa (black vinyl) 87"L 30"D 33.25"H 830121 (Powered)

**C) 830120 Loveseat** (black vinyl) 62"L 30"D 33.25"H **830122** (Powered)

12 | visit freemanco.com/store | 13

# **Accent Chairs**





- A) 810874 La Brea Chair (charcoal gray, fabric) 35"L 27"D 40"H
  B) 810145 Wentworth Chair (brown vinyl) 32.1"L 26"D 31.5"H
  C) 8103 Key West Chair (black) 31"L 31"D 31"H
  D) 810875 Swanson Swivel Chair (white vinyl) 28"L 25"D 30"H







# **Accent Chair Styles**



# Meeting & Stage Chairs



### A) 810816 Madrid Chair

(white vinyl) 30"L30"D31"H

### B) 810949

Fairfax Chair (white vinyl, brushed metal) 27"L 26"D 30"H

### C) 810151

**Munich Armless Chair** (gray fabric) 22.5"L 27"D 28.5"H

### D) 810947

**Pro Executive Guest Chair** (black vinyl) 24"L 22"D 36"H

### **Marina Chair** 17.5"L 19.5"D 35"H A) 810164 (white vinyl)

B) 810160 (black vinyl) C) 810161 (brown fabric)

**Meeting Chair** 25.5"L 23.5"D 34"H D) 810835 (espresso vinyl)

**E) 810836** (taupe fabric) **F) 810948** (white vinyl)

14 | visit freemanco.com/store visit freemanco.com/store | 15

# **Group Seating**

### ZENITH

A) 810851 Chair 18.25"L 22"D 32"H

B) 820241 Café Table

(chrome base, gray acajou top) 30"RND 29"H



## LAGUNA

C) 810861 Chair (maple, chrome) 18"L 19"D 34"H

D) 8201223 Round Café T