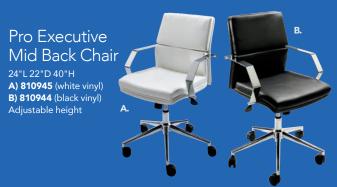

# **Group Seating**

### ZENITH

A) 810851 Chair 18.25"L 22"D 32"H

B) 820241 Café Table

(chrome base, gray acajou top) 30"RND 29"H