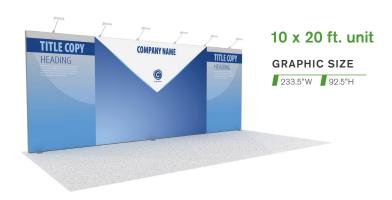

### **BOOTH EQUIPMENT**

Each 10' x 10' booth will be set with 8' high blue and white back drape, 3' high blue side drape, (1) 6' white draped table, (2) Limerick chairs, and (1) wastebasket. Booths 300 sqft or less will receive (1) 7" x 44" one-line booth identification sign. Booths larger than 300 sqft may receive a 7" x 44" one-line booth identification sign upon request.