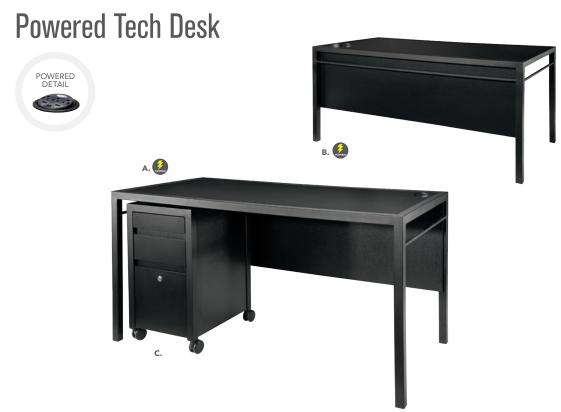

A) 84083 Tech Desk, Powered w/ 3 Drawer File Cabinet (black metal, laminate) 60"L 30"D 30"H

B) 84084 Tech Desk, Powered (black metal, laminate) 60"L 30"D 30"H

C) 84080 3 Drawer File **Cabinet on Castors** (black metal, laminate) 16"L 20"D 28"H