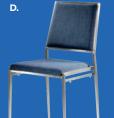

### A) 810816 Madrid Chair

(white vinyl) 30"L30"D31"H

### B) 810949

Fairfax Chair (white vinyl, brushed metal) 27"L 26"D 30"H