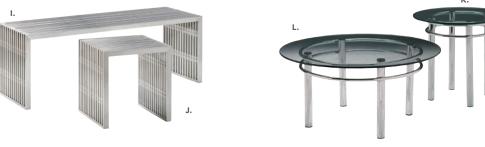

metal) 47"L 15.5"D 16"H

**Marche Swivel Ottomans** 17" RND 18"H A) 815150 (white vinyl) **B) 815154** (red fabric) C) 815158 (pear yellow fabric) **D) 815156** (plum fabric) **E) 815159** (blue fabric) **F) 815151** (gray fabric) G) 815155 (rose quartz fabric) H) 815152 (linen fabric) I) 815153 (raspberry fabric) J) 815157 (meadow green fabric) K) 815160 (orange fabric) **L) 81543** (black vinyl) M) 81540

(forest green vinyl) **N) 81541** (teal velvet)

(distressed brown vinyl)

O) 81542

18 | visit freemanco.com/store

# **Accent Tables**



MESA

### **ALONDRA**

Cocktail Table **B) 820251** (wood, chrome

### **End Table**

C) 820252 (glass, chrome)
D) 820253 (wood, chrome)

## GEO

**B) 82027** (wood, black)

C) 82035 (glass, chrome)
D) 82028 (wood, black)



# Styles & Shapes















**Taos Side Tables** 15.75"L 15.75"D 24"H A) 820322

(white top, bronze) B) 820320

(black top, bronze) C) 820321 (wood top, bronze)

Sedona Side Tables 15.75"L 15.75"D 24"H D) 820312 (white top, bronze) E) 820310

(black top, bronze) F) 820311 (wood top, bronze)

Sydney Cocktail Tables

(brushed steel) 48"L 26"D 18"H A) 82053 (white) **82073** (powered) **B) 82052** (black)

**82076** (powered) **C) 82077** (blue) **D) 82078** (wood)

**Sydney End Tables** 27"L 23"D 22"H

**E) 82055** (white) F) 82054 (black) **G) 82079** (blue) H) 82080 (wood)

**Regis Tables** (brushed metal) I) 82074 Bench Table 47"L 15.5"D 16"H J) 82075 End Table 16"L 15.5"D 16.5"H

Silverado Tables (glass, chrome) K) 82015 End Table 24" RND 22"H L) 82014 Cocktail Table 36" RND 17"H

Edge LED Cube Table M) 8