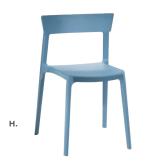

etal) 27"L 26"D 30"H

### C) 810151

**Munich Armless Chair** (gray fabric) 22.5"L 27"D 28.5"H

### D) 810947

**Pro Executive Guest Chair** (black vinyl) 24"L 22"D 36"H

### **Marina Chair** 17.5"L 19.5"D 35"H A) 810164 (white vinyl)

B) 810160 (black vinyl) C) 810161 (brown fabric)

**Meeting Chair** 25.5"L 23.5"D 34"H D) 810835 (espresso vinyl)

**E) 810836** (taupe fabric) **F) 810948** (white vinyl)

14 | visit freemanco.com/store visit freemanco.com/store | 15

# **Group Seating**

### ZENITH

A) 810851 Chair 18.25"L 22"D 32"H

B) 820241 Café Table

(chrome base, gray acajou top) 30"RND 29"H



## LAGUNA

C) 810861 Chair (maple, chrome) 18"L 19"D 34"H

D) 8201223 Round Café Table (white laminate top, chrome hydraulic base) 30" RND 29"H













# Styles & Shapes























A) 810810 Berlin Chair (black, white) 18"L 22"D 32"H B) 810846 **Christopher Chair** (white vinyl, chrome)

17"L 19"D 35"H

20"L 18"D 31"H

Rustique Chair w/arms

C) 810841

D) 81093

Lucent Chair

(frosted, acrylic)

19.5"L 19.75"D 32.5"H

20"W X 21"L X 33"H G) 810837 Razor Armless Chair

15.38"L 15.5"D 30.5"H H) 81083 Blade Chair

(sky blue) 20.5"L 19"D 30.5"H

I) 81082 Blade Chair 20.5"L 19"D 30.5"H

Create the ultimate seating configuration. Choose from a variety of shapes and sizes to design the perfect look.

J) 210108 LIMERICK® Chair BY HERMAN MILLER TM



16 | visit freemanco.com/store visit freemanco.com/store | 17

# **Ottomans**

# Vibe Cube

A) 81535 (citrus green vinyl)
B) 81537 (spice orange vinyl)
C) 81538 (desert rose vinyl)
D) 81536 (taupe vinyl)
E) 81531 (white viny