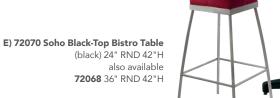

(frosted, acrylic) 22"L 22.5"D 45.5"H

30" RND 42"H **A) 8201221** (white)

**Standard Black Base** 

B) 820919 (brushed yellow) also available 820264

**820264** (Madison/gray acajou)

Bar Tables

**820915** (brushed gunmetal) **820916** (black)

**820917** (green) **820918** (orange)

**820918** (orange) **820931** (blue) **820933** (wood)

36" RND 42"H **8201241** (black)

# Bar Tables Hydraulic Chrome Base 30" RND 45"H

U KIND 43 H

**C) 820920** (red) also available **8201207** (maple) **820922** 

(graphite nebula) **820910** (brushed gunmetal)

**820911** (black) **820912** (green) **820913** (orange)

**820914** (brushed yellow) **820930** (blue)

**820932** (wood) **8201236** (black)

36" RND 45"H **820125** (white) **8201211** (graphite nebula)

8201205 (maple) 8201240 (black)





**F) 810953 Apex Barstool** (red vinyl) 21"L 21"D 33"H

visit freemanco.com/store | 25



# Styles & Shapes



Apex Barstools

21"L 21"D 33"H **A) 810951** (black vinyl

B) 810953 (red vinyl)
C) 810954 (white vinyl)
D) 810952 (blue ultra suede)

Zoey Barstools

15"L 16"D 30-34.75"H E) 810840 (white, chrome) F) 810834 (black, chrome)

Banana Barstools 21"L 22"D 41.75"H G) 810104 (black, chrome) H) 810103 (white, chrome)

I) 810201 Oslo Barstool (white)

17"L 20"D 45"H **J) 810848 Christopher** 

Barstool (white vinyl, chrome) 19"L 15"D 41"H

**K) 810202 Shark Barstool** (white, chrome) 22"L 19"D 34-44"H

L) 810850 Zenith Barstool (white, chrome) 19"L 20"D 44"H

M) 81092 Lucent Barstool (frosted, acrylic) 22"L 22.5"D 45.5"H

N) 810860 Laguna Barstool (maple, chrome) 18"L 20"D 47"H

Blade