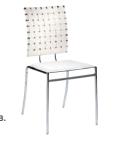

# **Accent Chairs**

- A) 810874 La Brea Chair (charcoal gray, fabric) 35"L 27"D 40"H
  B) 810145 Wentworth Chair (brown vinyl) 32.1"L 26"D 31.5"H
  C) 8103 Key West Chair (black) 31"L 31"D 31"H
  D) 810875 Swanson Swivel Chair (white vinyl) 28"L 25"D 30"H