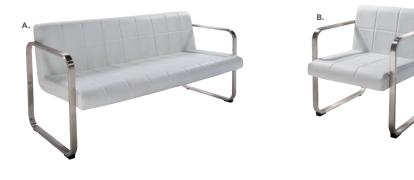

### BAJA

**A) 81050 Chair** (white vinyl) 36"L 30.5"D 28"H

**B) 83019 Sofa** (white vinyl) 86"L 28"D 30"H

C) 83020 Loveseat (white vinyl) 61"L 30.5"D 28"H