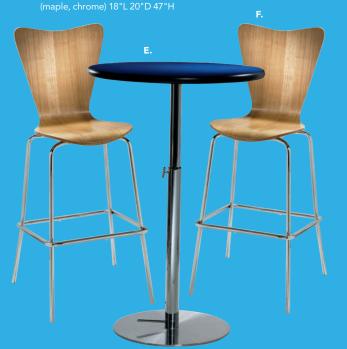

ebula) also available

**8201208** (maple) **820921** (red)

**820940** (blue) **820942** (wood)

8201223 (white)

**8201231** (black)

8201230 (brushed gunmetal) 8201234 (brushed yellow)

**8201232** (green) **8201233** (orange)

36" RND 29"H

**820126** (white) **8201209** (graphite nebula) **8201206** (maple)

**8201242** (black)



22 visit freemanco.com/store visit freemanco.com/store 23

# **Bar Tables**

A) 8201222 30" Round Bar Table
(white top, chrome hydraulic base) 30" RND 45"H
B) 810952 Apex Barstool
(blue ultra suede) 21"L 21"D 33"H

A.

(gunmetal) 23.75"L 23.75"D 41.25"H **D) 810839 Rustique Barstool**(gunmetal) 13"L 13"D 30"H

C) 8201226 Rustique Square Metal Bar Table



E) 820930 30" Round Bar Table (blue top, chrome hydraulic base) 30" RND 45"H F) 810860 Laguna Barstool



G) 820240 30" Round Bar Table w/ Hydraulic Chrome Base (Madison/gray acajou) 30" RND 45"H H) 810850 Zenith Barstool (white, chrome) 19"L 20"D 44"H



## **Customize and Create**

Choose your base, black or chrome, then pick a color that suits your design.





BRUSHED YELLOW

GREEN

# Style & Design

Choose from a variety of table top colors and styles for the perfect look.



C) 720163 Chelsea Butcher Block-Top Bistro Table

(oak) 30" RND 42"H also available **720164** 36" RND 42"H

ORANGE

D) 81092 Lucent Barstool

(frosted, acrylic) 22"L 22.5"D 45.5"H

30" RND 42"H **A) 8201221** (white)

**Standard Black Base** 

B) 820919 (brushed yellow) also available 820264

**820264** (Madison/gray acajou)

Bar Tables

**820915** (brushed gunmetal) **820916** (black)

**820917** (green) **820918