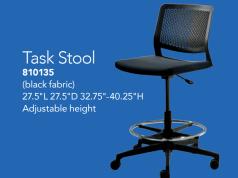

## LAGUNA

C) 810861 Chair (maple, chrome) 18"L 19"D 34"H

D) 8201223 Round Café Table (white laminate top, chrome hydraulic base) 30" RND 29"H

# Styles & Shapes

A) 810810 Berlin Chair (black, white) 18"L 22"D 32"H B) 810846 **Christopher Chair** (white vinyl, chrome)

17"L 19"D 35"H

20"L 18"D 31"H

Rustique Chair w/arms

C) 810841

D) 81093

Lucent Chair