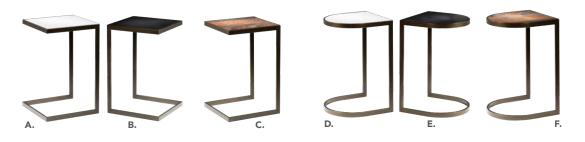

shed metal) 47"L 15.5"D 16"H

**Marche Swivel Ottomans** 17" RND 18"H A) 815150 (white vinyl) **B) 815154** (red fabric) C) 815158 (pear yellow fabric) **D) 815156** (plum fabric) **E) 815159** (blue fabric) **F) 815151** (gray fabric) G) 815155 (rose quartz fabric) H) 815152 (linen fabric) I) 815153 (raspberry fabric) J) 815157 (meadow green fabric) K) 815160 (orange fabric) **L) 81543** (black vinyl) M) 81540

(forest green vinyl) **N) 81541** (teal velvet)

(distressed brown vinyl)

O) 81542

18 | visit freemanco.com/store

# **Accent Tables**



MESA

### **ALONDRA**

Cocktail Table **B) 820251** (wood, chrome

### **End Table**

C) 820252 (glass, chrome)
D) 820253 (wood, chrome)

## GEO

**B) 82027** (wood, black)

C) 82035 (glass, chrome)
D) 82028 (wood, black)



# Styles & Shapes















**Taos Side Tables** 15.75"L 15.75"D 24"H A) 820322

(white top, bronze) B) 820320

(black top, bronze) C) 820321 (wood top, bronze)

Sedona Side Tables 15.75"L 15.75"D 24"H D) 820312 (white top, bronze) E) 820310

(black top, bronze) F) 820311 (wood top, bronze)

Sydney Cocktail Tables

(brushed steel) 48"L 26"D 18"H A) 82053 (white) **82073** (powered) **B) 82052** (black)

**82076** (powered) **C) 82077** (blue) **D) 82078** (wood)

**Sydney End Tables** 27"L 23"D 22"H

**E) 82055** (white) F) 82054 (black) **G) 82079** (blue) H) 82080 (wood)

**Regis Tables** (brushed metal) I) 82074 Bench Table 47"L 15.5"D 16"H J) 82075 End Table 16"L 15.5"D 16.5"H

Silverado Tables (glass, chrome) K) 82015 End Table 24" RND 22"H L) 82014 Cocktail Table 36" RND 17"H

Edge LED Cube Table