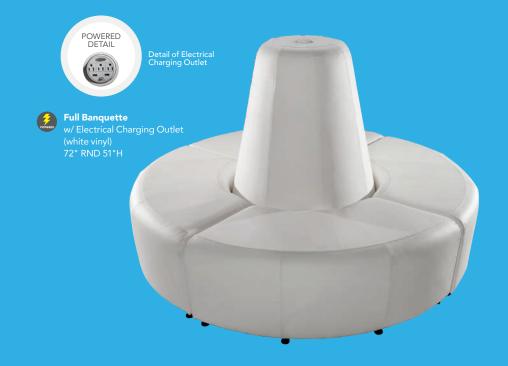

# Modular System

Create round banquettes or custom serpentine seating. The Power Banquette system has three AC and two USB plugs built into the center cone so your client will never be left powerless. Center power cone may also be rented as a freestanding charging station.

8506 Center Cone w/ Electrical Charging Outlet

**8507 Quarter Curve Ottoman** 

72" RND 18"H

815119 Half Bench Ottoman 39"L 22"D 18"H