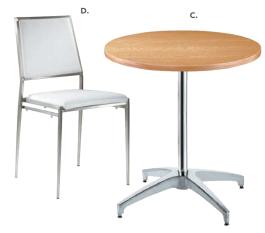

l) I) 82074 Bench Table 47"L 15.5"D 16"H J) 82075 End Table 16"L 15.5"D 16.5"H

Silverado Tables (glass, chrome) K) 82015 End Table 24" RND 22"H L) 82014 Cocktail Table 36" RND 17"H

Edge LED Cube Table M) 82057 (plexi top, white plastic)

20"L 20"D 20"H AC power only

> Wireless Charging Table, Powered N) 820710 (white, AC plug-in) 20"L 20"D 18"H

**Aura Round Table** O) 820844 (white metal)

15" Round 22"H

20 | visit freemanco.com/store visit freemanco.com/store | 21

# **Café Tables**





(green) 20"L 20"D 32"H

## **85030 7' Boxwood Hedge** 36.5"L 12"D 84"H

(gray) 20"L 20"D 32"H



## **Customize and Create**

Choose your base, black or chrome, then pick a color that suits your design.





## Mix & Match

Create your look. Choose from a wide variety of tables and seating options.



E) 72069 Soho Black-Top Café Table (black) 24" RND 30"H also available 72067 36" RND 30"H | 72066 18" RND 18"H

**F) 81082 Blade Chair** (red) 20.5"L 19"D 30.5"H

C) 72063 Chelsea Butcher Block-Top Café Table (oak) 30" RND 30"H also available 72064 36" RND 30"H

**D) 810164 Marina Chair** (white vinyl) 17.5"L 19.5"D 35"H

### Café Tables

Standard Black Base 30" RND 29"H

A) 8201220 (white) also available 820265 (Madison/gray acajou)

820941 (blue) 820943 (wood) 8201236 (black)

**8201235** (brushed gunmetal) **8201239** (brushed yellow) **8201237** (green)

**8201237** (green) **8201238** (orange)

36" RND 29"H **8201243** (black)

## Café Tables Hydraulic Chrome Base

30" RND 29"H

**B) 820923** (graphite nebula) also available

**8201208** (maple) **820921** (red)

**820940** (blue) *