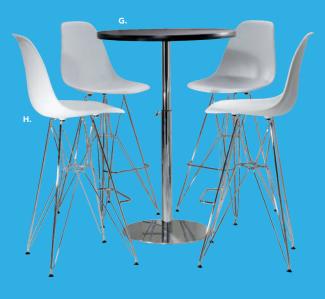

ed gunmetal) 8201234 (brushed yellow)

**8201232** (green) **8201233** (orange)

36" RND 29"H

**820126** (white) **8201209** (graphite nebula) **8201206** (maple)

**8201242** (black)



22 visit freemanco.com/store visit freemanco.com/store 23

# **Bar Tables**

A) 8201222 30" Round Bar Table
(white top, chrome hydraulic base) 30" RND 45"H
B) 810952 Apex Barstool
(blue ultra suede) 21"L 21"D 33"H

A.

(gunmetal) 23.75"L 23.75"D 41.25"H **D) 810839 Rustique Barstool**(gunmetal) 13"L 13"D 30"H

C) 8201226 Rustique Square Metal Bar Table



E) 820930 30" Round Bar Table (blue top, chrome hydraulic base) 30" RND 45"H F) 810860 Laguna Barstool



G) 820240 30" Round Bar Table w/ Hydraulic Chrome Base (Madison/gray acajou) 30" RND 45"H H) 810850 Zenith Barstool (white, chrome) 19"L 20"D 44"H



## **Customize and Create**

Choose your base, black or chrome, then pick a color that suits your design.





BRUSHED YELLOW

GREEN

# Style & Design

Choose from a variety of table top colors and styles for the perfect look.



C) 720163 Chelsea Butcher Block-Top Bistro Table

(oak) 30" RND 42"H also available **720164** 36" RND 42"H

ORANGE

D) 81092 Lucent Barstool

(frosted, acrylic) 22"L 22.5"D 45.5"H

30" RND 42"H **A) 8201221** (white)

**Standard Black Base** 

B) 820919 (brushed yellow) also available 820264

**820264** (Madison/gray acajou)

Bar Tables

**820915** (brushed gunmetal) **820916** (black)

**820917** (green) **820918** (orange)

**820918** (orange) **820931** (blue) **820933** (wood)

36" RND 42"H **8201241** (black)

# Bar Tables Hydraulic Chrome Base 30" RND 45"