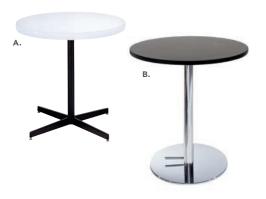

55** (white) F) 82054 (black) **G) 82079** (blue) H) 82080 (wood)

**Regis Tables** (brushed metal) I) 82074 Bench Table 47"L 15.5"D 16"H J) 82075 End Table 16"L 15.5"D 16.5"H

Silverado Tables (glass, chrome) K) 82015 End Table 24" RND 22"H L) 82014 Cocktail Table 36" RND 17"H

Edge LED Cube Table M) 82057 (plexi top, white plastic)

20"L 20"D 20"H AC power only

> Wireless Charging Table, Powered N) 820710 (white, AC plug-in) 20"L 20"D 18"H

**Aura Round Table** O) 820844 (white metal)

15" Round 22"H

20 | visit freemanco.com/store visit freemanco.com/store | 21

# **Café Tables**





(green) 20"L 20"D 32"H

## **85030 7' Boxwood Hedge** 36.5"L 12"D 84"H

(gray) 20"L 20"D 32"H



## **Customize and Create**

Choose your base, black or chrome, then pick a color that suits your design.





## Mix & Match

Create your look. Choose from a wide variety of tables and seating options.



E) 72069 Soho Black-Top Café Table (black) 24" RND 30"H also available 72067 36" RND 30"H | 72066 18" RND 18"H

**F) 81082 Blade Chair** (red) 20.5"L 19"D 30.5"H

C) 72063 Chelsea Butcher Block-Top Café Table (oak) 30" RND 30"H also available 72064 36" RND 30"H

**D) 810164 Marina Chair** (white vinyl) 17.5"L 19.5"D 35"H

### Café Tables

Standard Black Base 30" RND 29"H

A) 8201220 (white) also available 820265 (Madison/gray acajou)

820941 (blue) 820943 (wood) 8201236 (black)

**8201235** (brushed gunmetal) **8201239** (brushed yellow) **8201237** (green)

**8201237** (green) **8201238** (orange)

36" RND 29"H **8201243** (black)

## Café Tables Hydraulic Chrome Base

30" RND 29"H

**B) 820