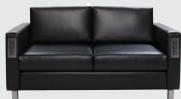

### **KEY LARGO**

A) 810950 Chair (black fabric) 35"L 35"D 34"H B) 830950 Loveseat (black fabric) 57"L 35"D 34"H C) 830951 Sofa (black fabric) 79"L 35"D 34"H