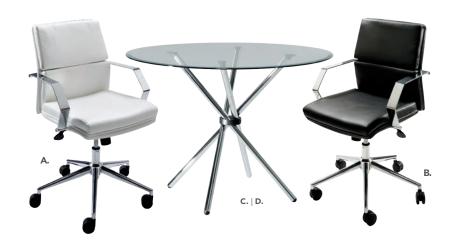

topher** 

Barstool (white vinyl, chrome) 19"L 15"D 41"H

**K) 810202 Shark Barstool** (white, chrome) 22"L 19"D 34-44"H

L) 810850 Zenith Barstool (white, chrome) 19"L 20"D 44"H

M) 81092 Lucent Barstool (frosted, acrylic) 22"L 22.5"D 45.5"H

N) 810860 Laguna Barstool (maple, chrome) 18"L 20"D 47"H

Blade Barstool 20.5"L 20.125"D 40.5"H O) 81080 (red) P) 81081 (sky blue)

Q) 71088 Black Diamond Stool (black) 22"W X 18"L X 46"H

R) Gas Lift Stool w/ arms 24"W X 20"L X 46"H 71048 (gray, adjustable) also available 71047 w/o arms

S) 810839 Rustique Barstool (gunmetal) 13"L 13"D 30"H

26 | visit freemanco.com/store | 27

# Conference **Tables**



### MADISON

(Madison/gray acajou C) 820261 5' Table 60"L 48"D 29"H

D) 820262 8' Table

96"L 60"D 29"H

E) 820263 10' Table



# Styles & Shapes



Pro Executive Mid **Back Chair** 24"L 22"D 40"H A) 810945 (white vinyl) **B) 810944** (black vinyl) Adjustable height

**Atomic Round Tables** (glass, chrome) C) 8201225 42" RND 30"H **D) 8201224** 36" RND 30"H



**Geo Rectangular Tables** 

60"L 36"D 29"H **E) 82041** (glass, black) **F) 82051** (glass, chrome)

Geo Rounded Square

42"L 42"D 29"H **G) 82044** (glass, chrome) **H) 82043** (glass, black)

I) 820203 6' Conference Tables

(graphite nebula) 72"L 42"D 29"H

J) 820707 Merlin Multi Use Table (gray laminate, black) 46"L 29"D 30"H K) 820706 Work Table (white laminate, white) 48"L 24"D 30"H

28 | visit freemanco.com/store visit freemanco.com/store | 29

# **Executive Seating**





### Cupertino Mid Back Chair A) 810170 (black vinyl, chrome) 27"L 30.5"D 40-43"H Adjustable. Genesi