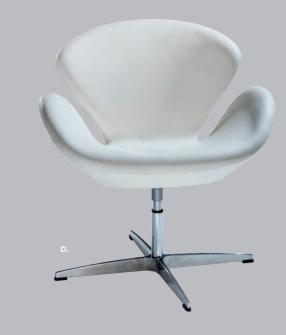

# **Accent Chairs**

- A) 810874 La Brea Chair (charcoal gray, fabric) 35"L 27"D 40"H
  B) 810145 Wentworth Chair (brown vinyl) 32.1"L 26"D 31.5"H
  C) 8103 Key West Chair (black) 31"L 31"D 31"H
  D) 810875 Swanson Swivel Chair (white vinyl) 28"L 25"D 30"H