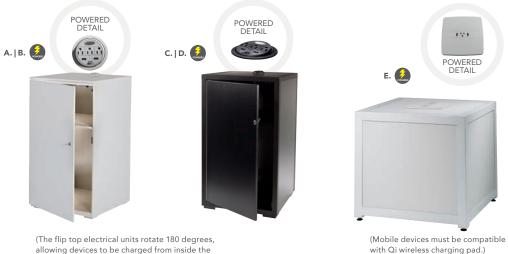

# **Powered Pedestals**

locked cabinet or on the surface.)

with Qi wireless charging pad.)

Please Note: Customer is responsible for providing labor and an electrical power source to the furniture. One 110V power source is required for each charging panel. Two charging units can be daisy chained together. 10A max per charging panel.

**Powered Locking Pedestal** 

Denotes AC and USB charging outlets

**A) 85061** 24"L 24"D 36"H **B) 85063** 24"L 24"D 42"H

C) 85060 24"L 24"D 36"H **D) 85062** 24"L 24"D 42"H

**Wireless Charging** Table, Powered E) 820710 (white, AC plug-In) 20"L 20"D 18"H