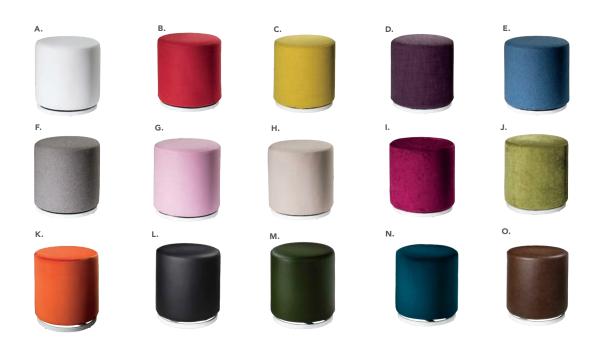

ylic)

19.5"L 19.75"D 32.5"H

20"W X 21"L X 33"H G) 810837 Razor Armless Chair

15.38"L 15.5"D 30.5"H H) 81083 Blade Chair

(sky blue) 20.5"L 19"D 30.5"H

I) 81082 Blade Chair 20.5"L 19"D 30.5"H

Create the ultimate seating configuration. Choose from a variety of shapes and sizes to design the perfect look.

J) 210108 LIMERICK® Chair BY HERMAN MILLER TM



16 | visit freemanco.com/store visit freemanco.com/store | 17

# **Ottomans**

# Vibe Cube

A) 81535 (citrus green vinyl)
B) 81537 (spice orange vinyl)
C) 81538 (desert rose vinyl)
D) 81536 (taupe vinyl)
E) 81531 (white vinyl)
F) 81530 (black vinyl)
G) 81532 (steel blue vinyl)
H) 81534 (purple vinyl)
I) 81533 (silver vinyl)
J) 81519 (red vinyl)
K) 81517 (yellow vinyl)
L) 81518 (blue vinyl)
M) 81525 (orange vinyl)







# Marche Swivel



Beverly Bench 60"L 20"D 18"H A) 81556 (white vinyl) B) 81550 (black vinyl) C) 81552 (gray fabric) D) 81555 (red fabric) E) 81554 (ocean blue fabric)

F) 81553 (linen fabric)
G) 81551 (brown fabric)

**H) 815119 Half Bench** (white vinyl) 39"L 22"D 18"H

ENDLESS Square 34"L 34"D 15"H I) 815123 (black) J) 815122 (white) ENDLESS Curved 60.5"L 37.5"D 15"H K) 815952 (black) L) 815953 (white)

M) 8507 Quarter Curve

(white vinyl) 53"L 22"D 18"H **Ring** (4 ottoman seats) (white vinyl) 72" RND 18"H

N) 81526 Edge LED Cube (white plastic) 19"L 19"D 19"H AC power only

O) 82074 Regis Bench (brushed metal) 47"L 15.5"D 16"H

**Marche Swivel Ottomans** 17" RND 18"H A) 815150 (white vinyl) **B) 815154** (red fabric) C) 815158 (pear yellow fabric) **D) 815156** (plum fabric) **E) 815159** (blue fabric