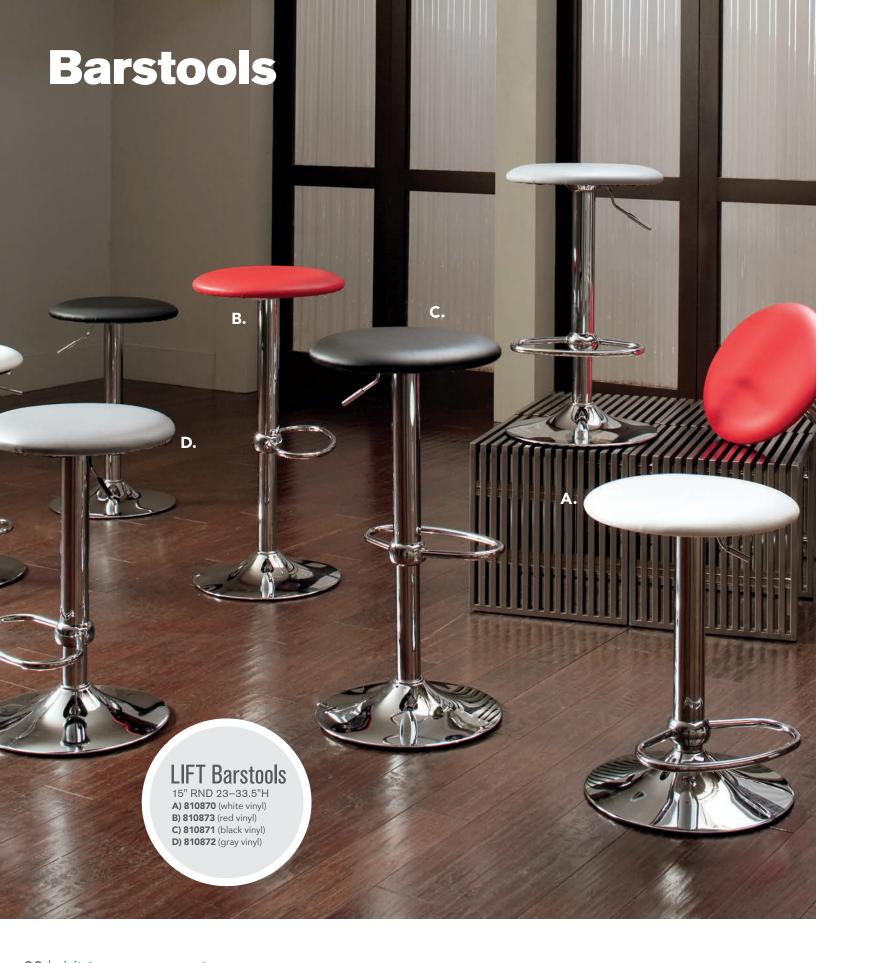

k Base** 

B) 820919 (brushed yellow) also available 820264

**820264** (Madison/gray acajou)

Bar Tables

**820915** (brushed gunmetal) **820916** (black)

**820917** (green) **820918** (orange)

**820918** (orange) **820931** (blue) **820933** (wood)

36" RND 42"H **8201241** (black)

# Bar Tables Hydraulic Chrome Base 30" RND 45"H

U KIND 43 H

**C) 820920** (red) also available **8201207** (maple) **820922** 

(graphite nebula) **820910** (brushed gunmetal)

**820911** (black) **820912** (green) **820913** (orange)

**820914** (brushed yellow) **820930** (blue)

**820932** (wood) **8201236** (black)

36" RND 45"H **820125** (white) **8201211** (graphite nebula)

8201205 (maple) 8201240 (black)





**F) 810953 Apex Barstool** (red vinyl) 21"L 21"D 33"H

visit freemanco.com/store | 25



# Styles & Shapes



Apex Barstools

21"L 21"D 33"H **A) 810951** (black vinyl

B) 810953 (red vinyl)
C) 810954 (white vinyl)
D) 810952 (blue ultra suede)

Zoey Barstools

15"L 16"D 30-34.75"H E) 810840 (white, chrome) F) 810834 (black, chrome)

Banana Barstools 21"L 22"D 41.75"H G) 810104 (black, chrome) H) 810103 (white, chrome)

I) 810201 Oslo Barstool (white)

17"L 20"D 45"H **J) 810848 Christopher** 

Barstool (white vinyl, chrome) 19"L 15"D 41"H

**K) 810202 Shark Barstool** (white, chrome) 22"L 19"D 34-44"H

L) 810850 Zenith Barstool (white, chrome) 19"L 20"D 44"H

M) 81092 Lucent Barstool (frosted, acrylic) 22"L 22.5"D 45.5"H

N) 810860 Laguna Barstool (maple, chrome) 18"L 20"D 47"H

Blade Barstool 20.5"L 20.125"D 40.5"H O) 81080 (red) P) 81081 (sky blue)

Q) 71088 Black Diamond