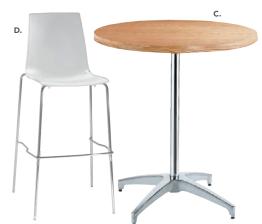

co.com/store 23

# **Bar Tables**

A) 8201222 30" Round Bar Table
(white top, chrome hydraulic base) 30" RND 45"H
B) 810952 Apex Barstool
(blue ultra suede) 21"L 21"D 33"H

A.

(gunmetal) 23.75"L 23.75"D 41.25"H **D) 810839 Rustique Barstool**(gunmetal) 13"L 13"D 30"H

C) 8201226 Rustique Square Metal Bar Table



E) 820930 30" Round Bar Table (blue top, chrome hydraulic base) 30" RND 45"H F) 810860 Laguna Barstool



G) 820240 30" Round Bar Table w/ Hydraulic Chrome Base (Madison/gray acajou) 30" RND 45"H H) 810850 Zenith Barstool (white, chrome) 19"L 20"D 44"H



## **Customize and Create**

Choose your base, black or chrome, then pick a color that suits your design.





BRUSHED YELLOW

GREEN

# Style & Design

Choose from a variety of table top colors and styles for the perfect look.



C) 720163 Chelsea Butcher Block-Top Bistro Table

(oak) 30" RND 42"H also available **720164** 36" RND 42"H

ORANGE

D) 81092 Lucent Barstool

(frosted, acrylic) 22"L 22.5"D 45.5"H

30" RND 42"H **A) 8201221** (white)

**Standard Black Base** 

B) 820919 (brushed yellow) also available 820264

**820264** (Madison/gray acajou)

Bar Tables

**820915** (brushed gunmetal) **820916** (black)

**820917** (green) **820918** (orange)

**820918** (orange) **820931** (blue) **820933** (wood)

36" RND 42"H **8201241** (black)

# Bar Tables Hydraulic Chrome Base 30" RND 45"H

U KIND 43 H

**C) 820920** (red) also available **8201207** (maple) **820922** 

(graphite nebula) **820910** (brushed gunmetal)

**820911** (black) **820912** (green) **820913** (orange)

**820914** (brushed yellow) **820930**