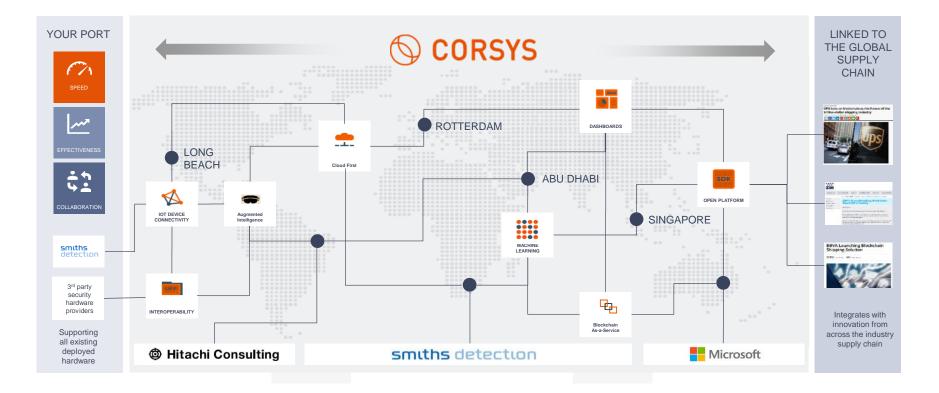

# CORSYS

## CA SPEED

- Faster & Better AI decisions
- Better case creation through single source of truth

EFFECTIVENESS

- Better targeted use of officers & K9 resources
- Better decisions and more accurate targeting

COLLABORATION

- Better global information sharing
- Better integration with your existing hardware

## HOW SMITHS IS DRIVING THE NEXT ERA OF INDUSTRY EVOLUTION

## POWERED BY INDUSTRY-LEADING STANDARDS & TECHNOLOGIES

#### MACHINE LEARNING

Automated data-driven decision-making and continuous refinement through machine learning provides insights and predictions to assist your operations.

#### STREAM ANALYTICS

BLOCKCHAIN

outgoing information.

Data is secured through blockchain

the security and validity of incoming and

Real-time reporting across your entire security operations, all from a single window. Presented on simple-to-understand dashboards, so you can track cases and key performance indicators (KPIs) with ease.

#### EDGE COMPUTING

Draw insights from any device - including remote sensors and phones - on your network to create a more complete picture of any case.

#### AUGMENTED INTELLIGENCE

Make informed decisions through the consolidation of digital knowledge, human experiences, physical data, and processes onto a single-view platform.

#### CLOUD-FIRST

CORSYS uses Microsoft Azure computing service to deliver a platform that is highly scalable and secured to the highest standards.

## THE FUTURE INTERCONNECTIVITY OF OUR INDUSTRY