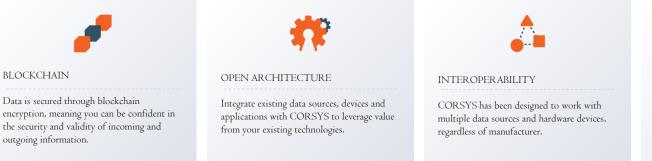

#### STREAM ANALYTICS

BLOCKCHAIN

outgoing information.

Data is secured through blockchain

the security and validity of incoming and

Real-time reporting across your entire security operations, all from a single window. Presented on simple-to-understand dashboards, so you can track cases and key performance indicators (KPIs) with ease.