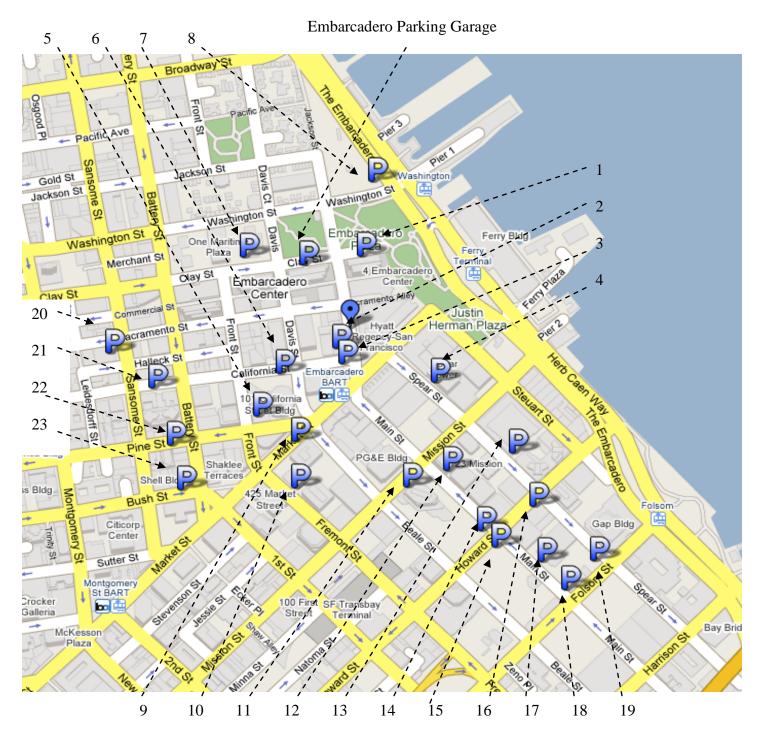

# **SELF PARKING GARAGES / LOTS**

Listed below are several parking options of self-parking. All of the parking garages/ lots are within 1-4 blocks from the hotel. See attached map.

# **Other Self-Park Garages**

#### 1. Ampco Parking

4 Embarcadero Center 6am to 12am M-F \$3.00/15 min, \$30 Max 7am to 12am, weekends \$3.00/hr, \$30 Max

# 2. Fifty Calif. St. Building 956-5555

50 California St. 6am to 7pm, M-F cash only after 7pm closed weekends \$3.00/15 min, \$30 Max

# 3. Central Parking 433-0848

1 California 6am to 8pm, M-F \$3.00/15 min, \$32 Max \$10 Evenings (5-8)

## 4. Ace Parking at One Market

65 Spear Street \$39 Max Daily \$3.00/15 min \$15 - 4pm-6am 6am-7pm, M-F

# 5. Standard Parking

**391-2192** 100 Pine St. 6am to 6:30pm, M-F closed weekends \$11/hr \$30 Max

## 6. Calif. Prop. Mgmt. 956-1060

101 California St. 5am to 9pm, M-F closed weekends \$2.75/15 min, \$26 Early Bird (in by 6am) \$15 Evening (5pm-4am) \$33 Max (after 2hr 15 min)

# 7. Five Star Parking

433-4722

250 Clay St. 9am to 10pm, Sun-F 8am – 2am Sat \$3.00/30 min, \$18 Early Bird (in by 10am) \$15 Evening (5pm-close) \$36 Max (after 2hr 15 min

8. Ace Parking 834-9190 Washington and Embarcadero 8am to 8pm, M-F 7am to 6pm, Sat 9am to 5:30pm, Sun \$6.00/hr, \$50 Max

9. Ampco Parking 425 Market 6am to 8pm M-F \$3.00/15 min, \$33 Max 7am to 3am, Sat only \$10 flat rate

# 10. Fifty Fremont Building 543-5556

50 Fremont St. 7am to 8pm, M-F 7am to 3pm Sat. closed Sunday \$3.00/15 min, \$10 Evening (after 5:30pm) \$32 Max

#### **11. Ace Parking 495-4309** 201 Mission St.

7am to 5pm, M-F \$3.00/15 min, \$18 Max

## 12. 123 Main Street

\$28 Max Daily\$3.00/15 min\$10 extra Trucks and Vans9am to 6pm, M-F

# 13. Standard Parking 882-9468

190 Spear Street \$29.50 Max Daily \$6 Every 30 Minutes 6am to 9pm, M-F \$10 Sat-Sun self-park

### 14. 200 Howard Street

\$17 for up to 12hrs \$2/20 min Open 24hrs

## 15. US Parking

771-4440 235 Main Street \$18 for up to 12hrs \$5 after 5pm and wknds Open 24hrs

## 16. Ampco Parking

201 Spear St. 6am to 7pm, M-F closed weekends \$3.00/15 min \$25 MAX

#### 17. US Parking 546-1492

250 Main Street \$14 for up to 12hrs \$5 after 5pm and wknds Open 24rs

#### 18. Place to Park

280 Main Street \$14 for up to 12hrs \$5 after 5pm and wknds

# 19. Imperial Parking

227-0114100 Folsom\$18 for up to 12hrs\$6 after 2pm and wkndsOpen 24hrs

# 20. SF Parking 781-7146

350 Sansomme St. 6am to 8:30pm, M-F closed weekends \$3.00/15 min, \$22 Evening (in by 9am) \$29 Max

## 21. Ampco Parking

345 California St.4am to 12am M-F\$3.00/15 min, \$30 Max7am to 12am Sat, 8am to 10pm Sun\$12 flat rate

# 22. Standard Parking 989-2849

235 Pine St. 6am to 7pm, M-F closed weekends \$3.00/15 min, \$23 Early Bird (in by 9am) \$32 Max

## 23. Standard Parking 956-9357

1 Bush St. 5am to 8pm, M-F closed weekends \$3.00/15 min, \$24 Early Bird (in by 8am) \$10 Evening (after 4pm) \$32 Max