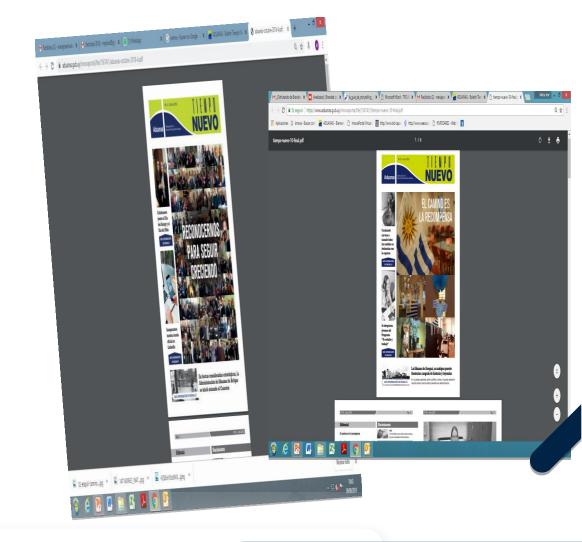

#### **INTRANET**

627 News a year

72 % of the officials declares that its main route of information is the Intranet

**New Time Newsletter** 

14 Editions, more than 200 news

History of customs

**Social activity** 