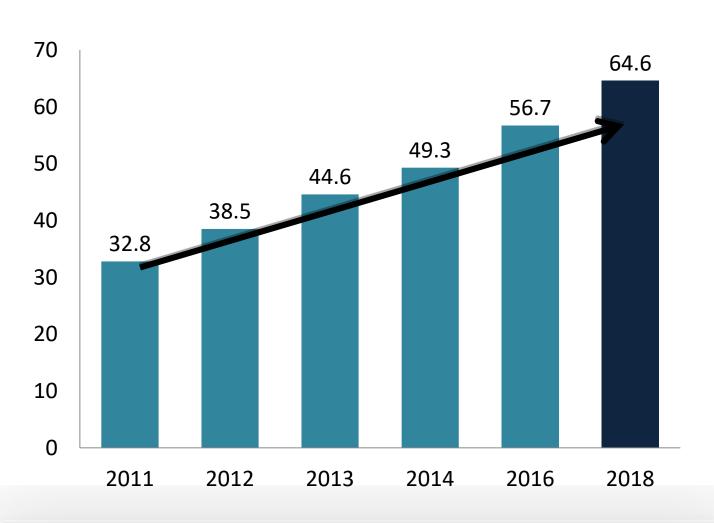

#### **Perception about communication**

Perception of OFFICIALS of job satisfaction and organizational climate