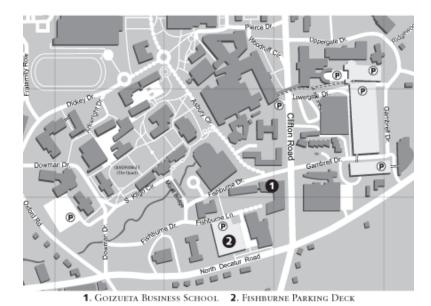

#### From Sheraton Atlanta Hotel:

The hotel is located in Downtown Atlanta, approximately 15 minutes from the Emory University campus. Visitors driving from the hotel should head south on Courtland Street NE toward Ellis Street NE. Take the first left onto Ellis Street NE. Continue onto Freedom Parkway and veer left at split. Follow until it ends at Ponce de Leon Avenue, turn right. Continue on Ponce and make left on Briarcliff Road. Go approximately 2 miles to North Decatur Road. Turn right and follow North Decatur Road to the second roundabout. Enter the roundabout and exit at Dowman Drive (The Emory University main entrance). Take the first right onto Fishburne Lane. The entrance to visitor parking will be on your right.

### Parking:

If Visitor Parking is full, please drive up the hill to the Faculty/Staff entrance, let them know you are here on MBA CMC business and the gates will open. Please call 404.727.6399 or 404.727.8772 for any help with parking and/or directions.

# Walking Directions to the MBA CMC Office:

Exit the parking deck, turn right and walk up the hill toward the courtyard between the Goizueta Business School complex and the Schwartz Center. Proceed to the building on your left, Goizueta Foundation Center. When you reach the end of the path, turn right and our suite entrance is on your left.