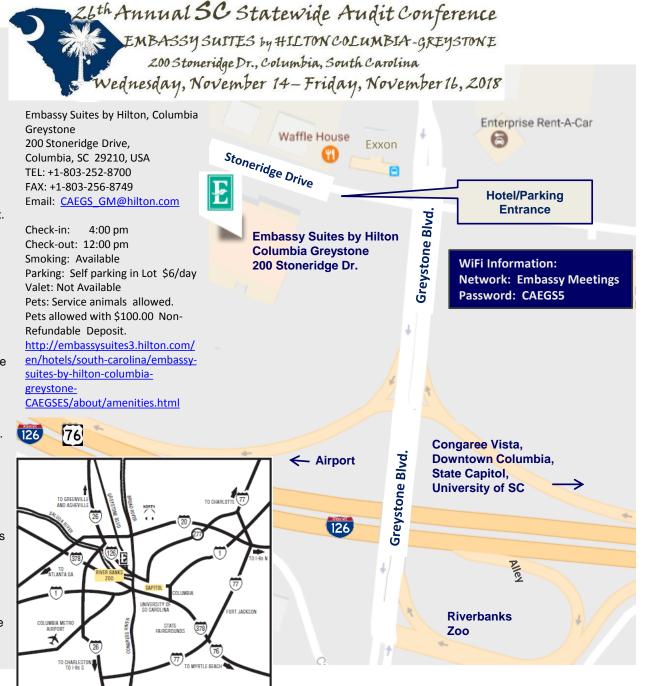

## **DIRECTIONS:**

Embassy Suites by Hilton, Columbia Greystone 200 Stoneridge Drive, Columbia, SC 29210, USA

From I-20, take exit 64A to I-126 E. Merge into left lane and follow I-126 E.

From I-26 W, take right lane of exit 108 to I-126 E.

From I-26 E, stay in left lane to Greystone Blvd exit. Bear right off exit ramp and cross back over I-126. Stoneridge Dr. is on the left at first stoplight.

## **PARKING INSTRUCTIONS:**

Free parking is provided in the hotel parking lot.

## TRANSPORTATION:

Complimentary shuttle service is available to and from the Columbia Metropolitan Airport and to locations within a 5-mile radius. The shuttle pick-up area is located in the baggage claim area on the lower level of the airport terminal outside of the doors to the left of the rental car counters.

## **LOCAL ATTRACTIONS:**

- Riverbanks Zoo & Gardens, Three Rivers Greenway across the street from hotel
- Congaree Vista Entertainment District 2 miles
- Colonial Life Arena, South Carolina State Museum, EdVenture Children's Museum, Koger Center for the Arts, Columbia Museum of Art, State Capitol, and USC campus - 3 miles
- Lake Murray, the largest man-made lake in the U.S. - 8 miles
- Columbia Metropolitan Airport 9 miles