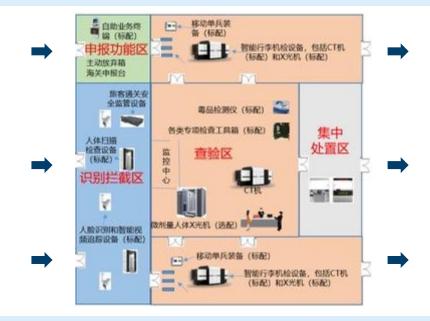

## **Main Equipment & Facilities**

- Self-service Business Declaration Terminal
- Human Body Scanning Inspection Equipment
- Face Recognition and Smart Video Tracing
- Micro Measurement Human Body X-Ray Scanner

- Smart Luggage Inspection Equipment
- Mobile Terminal
- Special Inspection Toolkit
- Narcotics Detection Device

#### **Smart Access**

#### **Main Functions:**

- Passenger Declaration Inspection and Control
- Documents Read and Materials Obtaining
- Fingerprint Acquisition and I Identification
- Face Acquisition and Recognition

✓

✓

- Inspector Monitoring & Patrol
- Abnormal Monitoring and Alarm
- ✓ Back-stage Management