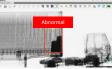

#### Suspicious Area Alarm

For abnormal detection, wiSpot can detect inconsistent vein and find the items hidden in the container, or identify whether the container is empty as it is declared.

WilScan