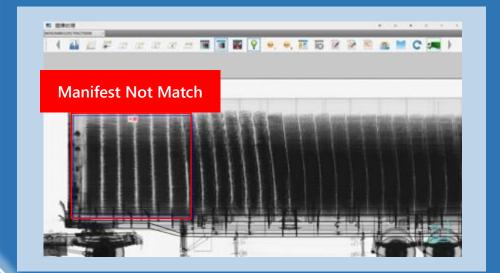

# Match Image with Manifest Description

Where manifest data are provided, wiLable can help the operators to check whether cargo in containers matches with the information in customs declaration.

(wi)Scan