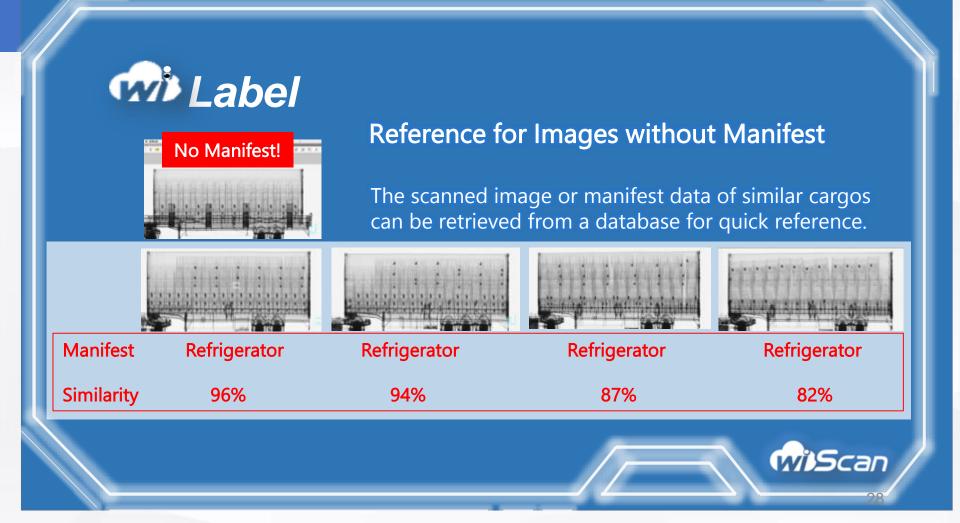

# Match Image with Manifest Description

Where manifest data are provided, wiLable can help the operators to check whether cargo in containers matches with the information in customs declaration.

(wi)Scan