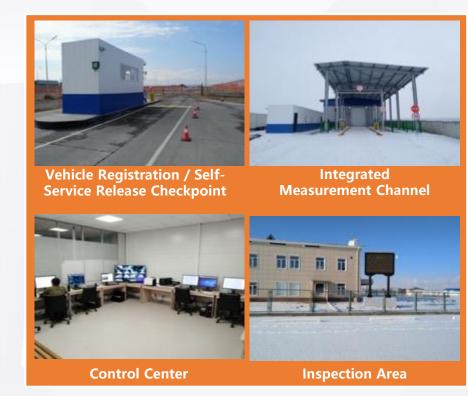

#### **Port Kolzhat of Kazakhstan**

Port Kolzhat Land Border System was implement in Oct 2018 with Pilot runs in early Apr 2019. Following benefits were realized :

#### Improve Clearance Efficiency > 221%

Before: Vehicles had to stop 10 times with clearance time of 90 mins.

After: Less stops for vehicles; clearance times within 28 mins.

#### **Automatic Collection Data**

Information - Vehicle dimensions, container No., Gross Axle Weight, X-ray Image, CCTV video and other information are automatically collected through integrated system.

#### **Visual Traffic Guidance**

Vehicles and passengers are automatically guided , for fast access.

#### Intensify Business Query & Audit

Each step are tracked and timed. Operation log can be audited and data can be mined and analyzed for further process improvements.