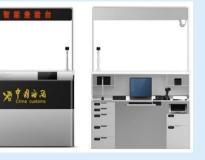

### **Cargo Clearance Process – Waiting Area**

#### **Cargo Clearance Process – Physical Inspection Area**

### **Self-Service Release Checkpoint**