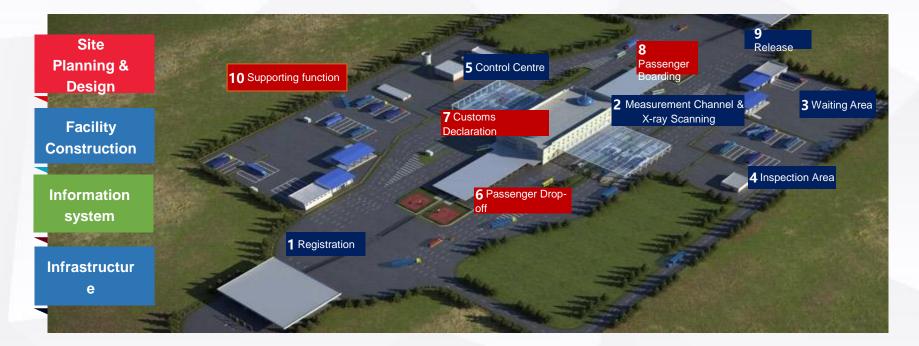

#### **Arrival Registration**

## X-ray Scanning Area

### **Cargo Clearance Process – Waiting Area**

#### **Cargo Clearance Process – Physical Inspection Area**

### **Self-Service Release Checkpoint**