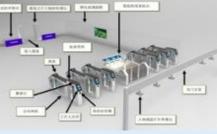

#### **Smart Access**

#### **Main Functions:**

- Passenger Declaration Inspection and Control
- Documents Read and Materials Obtaining
- Fingerprint Acquisition and I Identification
- Face Acquisition and Recognition

✓

✓

- Inspector Monitoring & Patrol
- Abnormal Monitoring and Alarm
- ✓ Back-stage Management