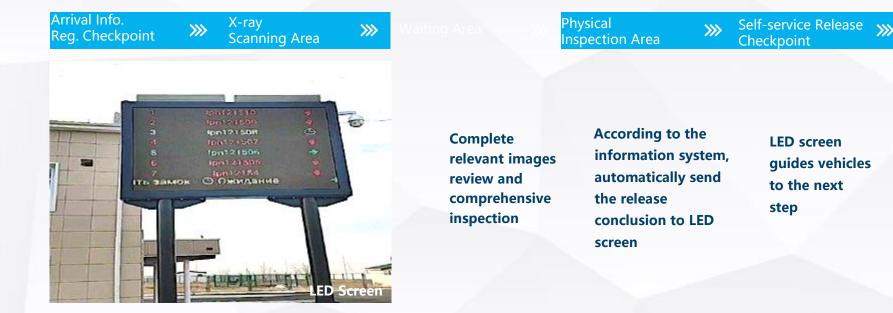

## X-ray Scanning Area

#### **Cargo Clearance Process – Physical Inspection Area**

### **Self-Service Release Checkpoint**