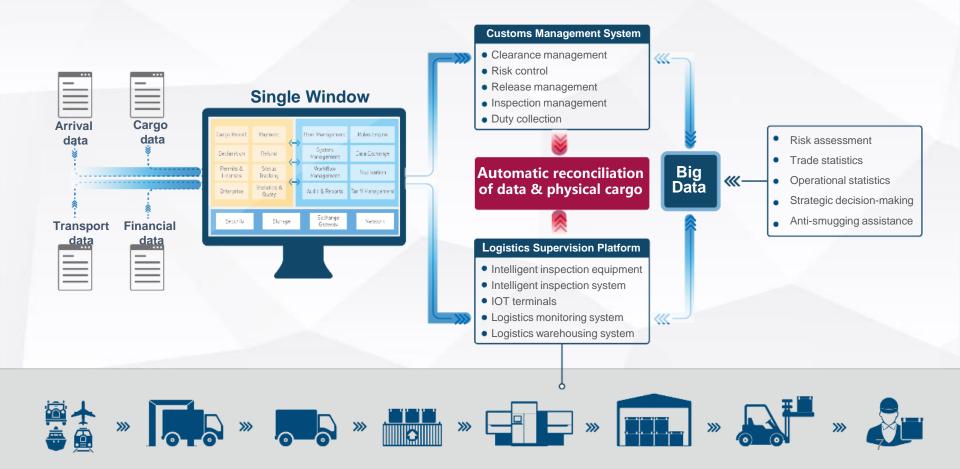

## NUCTECH's Smart Border Solutions

GPRS

10

#### **Border Solution**

#### Facilitating People, Vehicles and Cargo

#### "One-stop" Border clearance

10

### **Functionalities of the Vi-Border Solution**