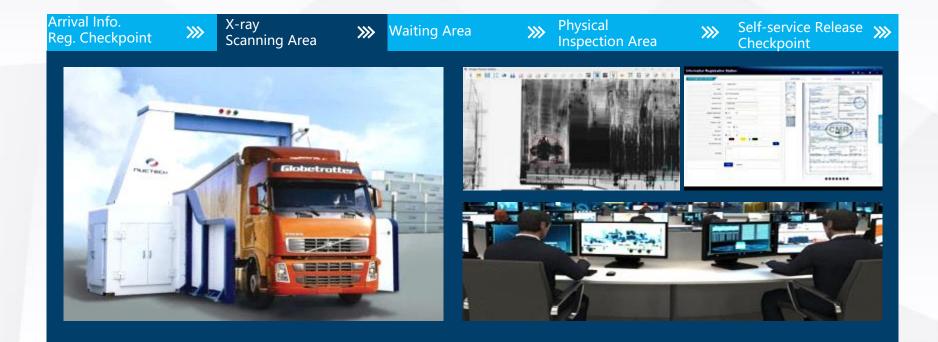

|
| 2 | Rapiscan Systems                   | 27.1%         | 26.7%         | -0.4%      |
| 3 | Smiths Detection                   | 14.8%         | 10.8%         | -3.9%      |
| 4 | L-3 Security and Detection Systems | 1.7%          | 8.6%          | 6.9%       |
| 5 | Astrophysics                       | 3.7%          | 3.7%          | 0.0%       |
|   | Others                             | 11.5%         | 10.6%         | -0.9%      |

## **Nuctech's SMART CUSTOMS**



6

### **Integrated SMART CUSTOMS**



## NUCTECH's Smart Border Solutions

GPRS

10

#### **Border Solution**



#### Facilitating People, Vehicles and Cargo



#### "One-stop" Border clearance





10

### **Functionalities of the Vi-Border Solution**



#### **Arrival Registration**





## X-ray Scanning Area





### **Cargo Clearance Process – Waiting Area**









#### **Cargo Clearance Process – Physical Inspection Area**



### **Self-Service Release Checkpoint**





## **Main Equipment & Facilities**





- Self-service Business Declaration Terminal
- Human Body Scanning Inspection Equipment
- Face Recognition and Smart Video Tracing
- Micro Measurement Human Body X-Ray Scanner

- Smart Luggage Inspection Equipment
- Mobile Terminal
- Special Inspection Toolkit
- Narcotics Detection Device

#### **Smart Access**















#### **Main Functions:**

- Passenger Declaration Inspection and Control
- Documents Read and Materials Obtaining
- Fingerprint Acquisition and I Identification
- Face Acquisition and Recognition

✓

✓

- Inspector Monitoring & Patrol
- Abnormal Monitoring and Alarm