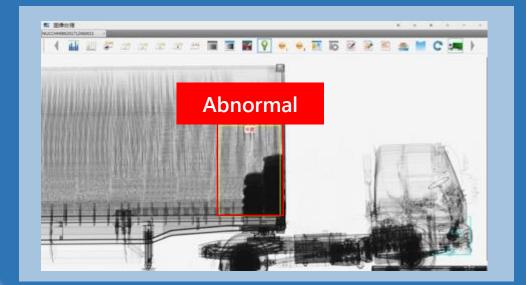

#### Suspicious Area Alarm

For abnormal detection, wiSpot can detect inconsistent vein and find the items hidden in the container, or identify whether the container is empty as it is declared.

WilScan