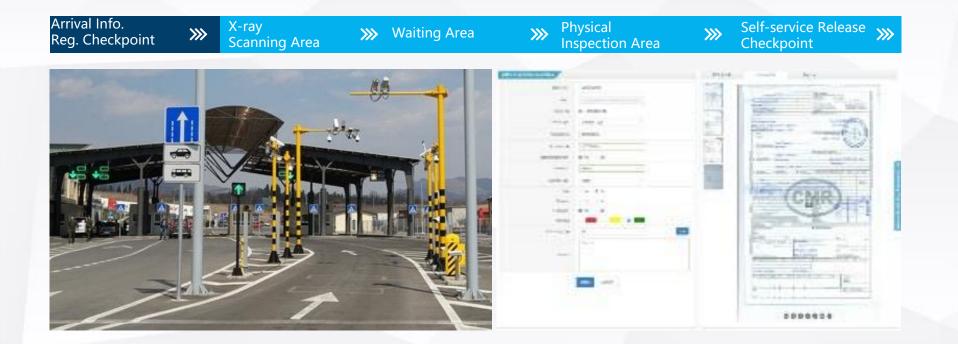

| 39.6%         | -1.6%      |
| 2 | Rapiscan Systems                   | 27.1%         | 26.7%         | -0.4%      |
| 3 | Smiths Detection                   | 14.8%         | 10.8%         | -3.9%      |
| 4 | L-3 Security and Detection Systems | 1.7%          | 8.6%          | 6.9%       |
| 5 | Astrophysics                       | 3.7%          | 3.7%          | 0.0%       |
|   | Others                             | 11.5%         | 10.6%         | -0.9%      |

## **Nuctech's SMART CUSTOMS**



6

### **Integrated SMART CUSTOMS**



## NUCTECH's Smart Border Solutions

GPRS

10

#### **Border Solution**



#### Facilitating People, Vehicles and Cargo



#### "One-stop" Border clearance





10

### **Functionalities of the Vi-Border Solution**



#### **Arrival Registration**





## X-ray Scanning Area





### **Cargo Clearance Process – Waiting Area**









#### **Cargo Clearance Process – Physical Inspection Area**



### **Self-Service Release Checkpoint**





## **Main Equipment & Facilities**





- Self-service Business Declaration Terminal
- Human Body Scanning Inspection Equipment
- Face Recognition and Smart Video Tracing
- Micro Measurement Human Body X-Ray Scanner

- Smart Luggage Inspection Equipment
- Mobile Terminal
- Special Inspection Toolkit
- Narcotics Detection Device

#### **Smart Access**















#### **Main Functions:**

- Passenger Declaration Inspection and Control
- Documents Read and Materials Obtaining
- Fingerprint Acquisition and I Identification
- Face Acquisition and Recognition

✓

✓

- Inspector Monitoring & Patrol
- A