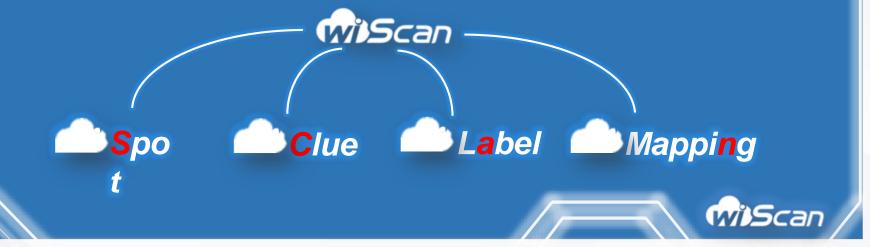

#### **Nuctech's Artificial Intelligence Platform**

**It is designed to reduce interpreter burden and speed up the whole analysis process.** 

#### Suspicious Area Alarm

For abnormal detection, wiSpot can detect inconsistent vein and find the items hidden in the container, or identify whether the container is empty as it is declared.

WilScan

# Multiple Designated Contrabands

For certain contrabands detection, wiClue can automatically locate some certain contrabands. e.g. cigarettes, bottled liquor, high atomic number material and illegal weapons.

# Match Image with Manifest Description

Where manifest data are provided, wiLable can help the operators to check whether cargo in containers matches with the information in customs declaration.

(wi)Scan