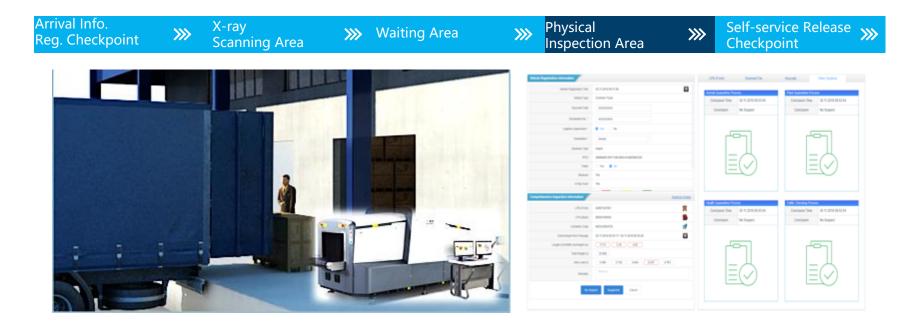

| 14.8%         | 10.8%         | -3.9%      |
| 4 | L-3 Security and Detection Systems | 1.7%          | 8.6%          | 6.9%       |
| 5 | Astrophysics                       | 3.7%          | 3.7%          | 0.0%       |
|   | Others                             | 11.5%         | 10.6%         | -0.9%      |

## **Nuctech's SMART CUSTOMS**



6

### **Integrated SMART CUSTOMS**



## NUCTECH's Smart Border Solutions

GPRS

10

#### **Border Solution**



#### Facilitating People, Vehicles and Cargo



#### "One-stop" Border clearance





10

### **Functionalities of the Vi-Border Solution**



#### **Arrival Registration**





## X-ray Scanning Area





### **Cargo Clearance Process – Waiting Area**









#### **Cargo Clearance Process – Physical Inspection Area**



### **Self-Service Release Checkpoint**





## **Main Equipment & Facilities**





- Self-service Business Declaration Terminal
- Human Body Scanning Inspection Equipment
- Face Recognition and Smart Video Tracing
- Micro Measurement Human Body X-Ray Scanner

- Smart Luggage Inspection Equipment
- Mobile Terminal
- Special Inspection Toolkit
- Narcotics Detection Device

#### **Smart Access**















#### **Main Functions:**

- Passenger Declaration Inspection and Control
- Documents Read and Materials Obtaining
- Fingerprint Acquisition and I Identification
- Face Acquisition and Recognition

✓

✓

- Inspector Monitoring & Patrol
- Abnormal Monitoring and Alarm
- ✓ Back-stage Management

#### **Port Kolzhat of Kazakhstan**



Port Kolzhat Land Border System was implement in Oct