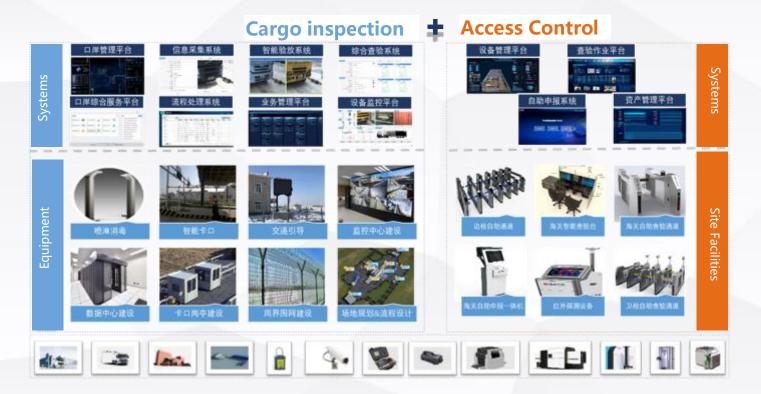

## **Main Equipment & Facilities**

- Self-service Business Declaration Terminal
- Human Body Scanning Inspection Equipment
- Face Recognition and Smart Video Tracing
- Micro Measurement Human Body X-Ray Scanner

- Smart Luggage Inspection Equipment
- Mobile Terminal
- Special Inspection Toolkit
- Narcotics Detection Device

#### **Smart Access**

#### **Main Functions:**

- Passenger Declaration Inspection and Control
- Documents Read and Materials Obtaining
- Fingerprint Acquisition and I Identification
- Face Acquisition and Recognition

✓

✓

- Inspector Monitoring & Patrol
- Abnormal Monitoring and Alarm
- ✓ Back-stage Management