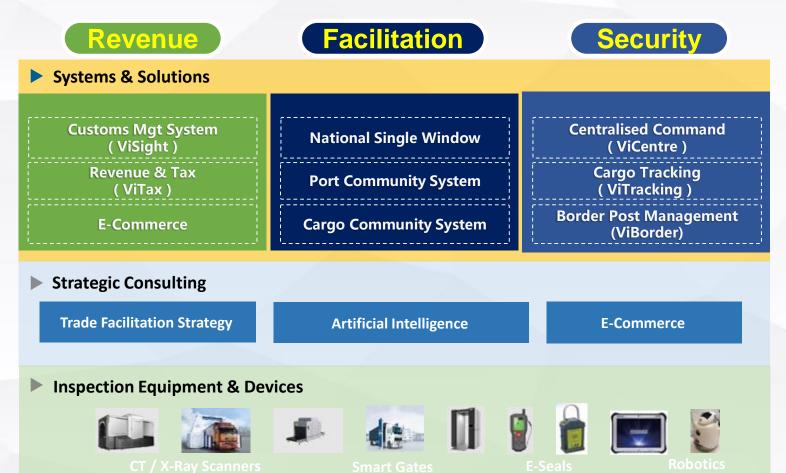

| 2016<br>Share | 2017<br>Share | Difference |
|---|------------------------------------|---------------|---------------|------------|
|   |                                    |               |               |            |
| 1 | Nuctech                            | 41.2%         | 39.6%         | -1.6%      |
| 2 | Rapiscan Systems                   | 27.1%         | 26.7%         | -0.4%      |
| 3 | Smiths Detection                   | 14.8%         | 10.8%         | -3.9%      |
| 4 | L-3 Security and Detection Systems | 1.7%          | 8.6%          | 6.9%       |
| 5 | Astrophysics                       | 3.7%          | 3.7%          | 0.0%       |
|   | Others                             | 11.5%         | 10.6%         | -0.9%      |

## **Nuctech's SMART CUSTOMS**



6

### **Integrated SMART CUSTOMS**



## NUCTECH's Smart Border Solutions

GPRS

10

#### **Border Solution**



#### Facilitating People, Vehicles and Cargo



#### "One-stop" Border clearance





10

### **Functionalities of the Vi-Border Solution**



#### **Arrival Registration**





## X-ray Scanning Area





### **Cargo Clearance Process – Waiting Area**









#### **Cargo Clearance Process – Physical Inspection Area**



### **Self-Service Release Checkpoint**





## **Main Equipment & Facilities**





- Self-service Business Declaration Terminal
- Human Body Scanning Inspection Equipment
- Face Recognition and Smart Video Tracing
- Micro Measurement Human Body X-Ray Scanner

- Smart Luggage Inspection Equipment
- Mobile Terminal
- Special Inspection Toolkit
- Narcotics D