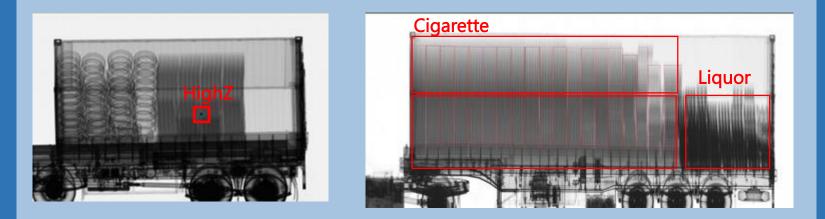

# Multiple Designated Contrabands

For certain contrabands detection, wiClue can automatically locate some certain contrabands. e.g. cigarettes, bottled liquor, high atomic number material and illegal weapons.

**WilScan** 