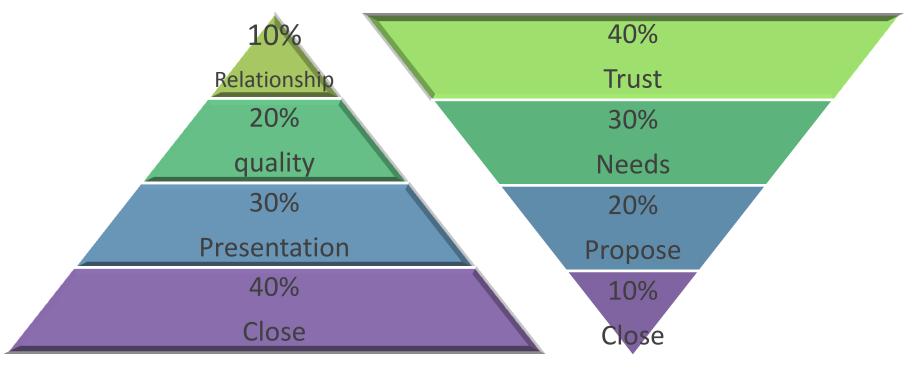

## Price vs Value

What's the lowest price I can get this training for?

How much time is my apprentice going to be away from the workplace?

Is the off-the job training flexible to fit around our work commitments?

What are the benefits of us using this provider over another?

**Evidence Requirements** 