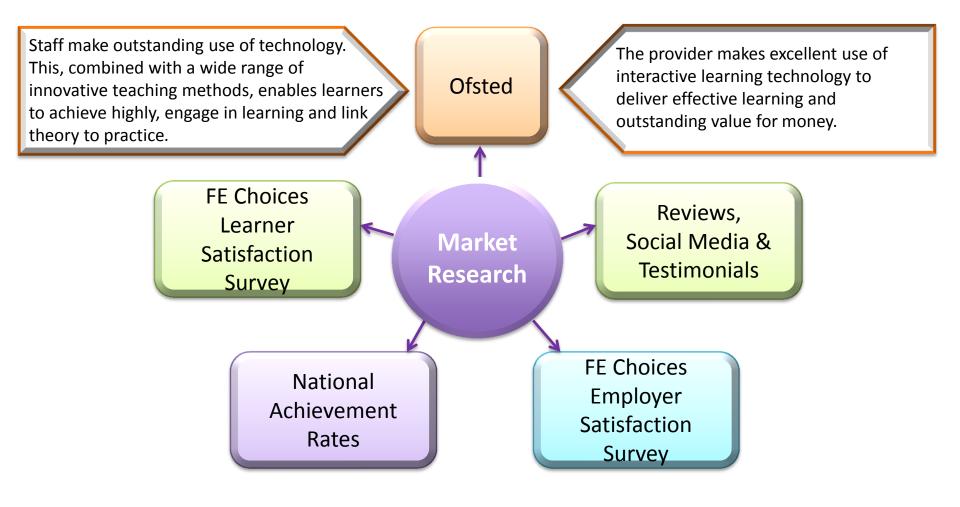

ity to offer quality training and support?

What are the

delivery options

– can it be

tailored to meet

our needs and be flexible?

Is the provider able to deliver training in our employees' contracted hours?

How will progress be monitored and shared with us?

Is it clear that the provider's services will offer us a sound return on our investment (ROI)?

Federation for Industry Sector Skills & Standards

#### Employer Guide:

- E-learning will reduce delivery costs.
- You will decide how your apprentice is trained.

Is their a clear programme of delivery and support through the learner journey?

What is their quality assurance process?

How will the end-point assessment process be managed?

What support is on offer to us and is there any added value?





# Employer's Market Research







# New v Old Employer Engagement Models





Old Employer Engagement Model





# Apprenticeship Standards

Key Points for Employer Engagement

No longer an off-the-shelf apprenticeship product at a fixed-price

Discussions place apprenticeships in a much wider context of workforce development and succession planning.

Each employer and each apprentice could have a unique apprenticeship programme and training plan.





# Apprenticeship Standards

Key Points for Employer Engagement







# **Business Growth and Sustainability**

Meeting customer expectations

Improving customer responsiveness

Improving employee engagement

Attracting and retaining employees

Improving communication and collaboration

Increasing creativity and innovation

Improving work/life balance

Reducing facilit