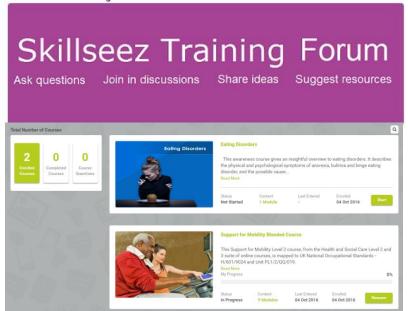

## Managing the Blended Model

Welcome to your Skillseez training portal. Your course enrolments are detailed below.

To go to the Skillseez Forum select the banner below