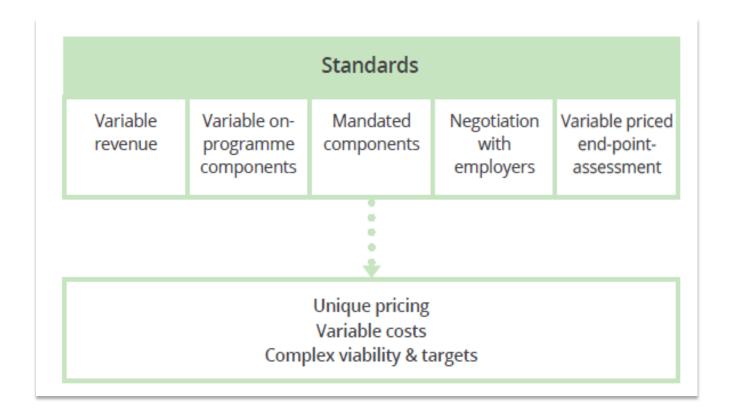

# Apprenticeship Standards

Key Points for Employer Engagement

No longer an off-the-shelf apprenticeship product at a fixed-price

Discussions place apprenticeships in a much wider context of workforce development and succession planning.

Each employer and each apprentice could have a unique apprenticeship programme and training plan.