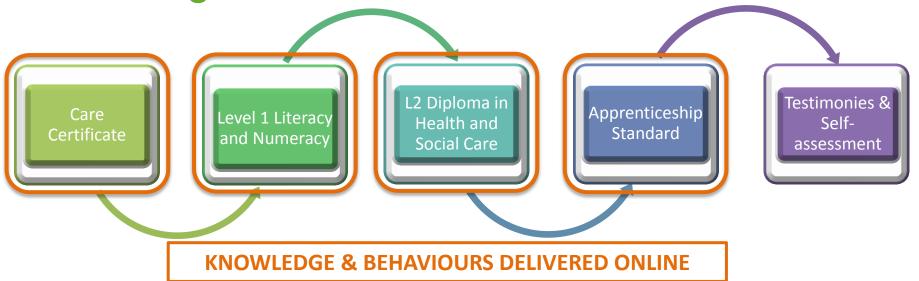

#### Apprenticeship Standard Blended Delivery Plan - Apprenticeship Standard for Adult Care Worker

| Plan Overview                |                                                                    | Contributing Knowledge and Understanding |                                                                     |  |  |
|------------------------------|--------------------------------------------------------------------|------------------------------------------|---------------------------------------------------------------------|--|--|
| Standard Topic               | How to support individuals to remain safe from harm (Safeguarding) | Standard                                 | How to support individuals to remain safe from harm (Safeguarding)  |  |  |
| Blended model:               | Monthly workshop with online delivery and interim assessment       | Level 2 Diploma in HSC                   | Principles of safeguarding and protection in health and social care |  |  |
| Off-the Job<br>Training GLH: | 26                                                                 | Care Certificate                         | Safeguarding Adults                                                 |  |  |

#### Mapping:

| Principles of safeguarding and protection in health   | Safeguarding Adults                                                                                                                                                                                                                                                                                                                                                                                                                                                                                                                                                                                                                                                                                                                                                                                                                                                                                                                                                                                                                                                                                                                                                                                                                                                                                                                                                                                                                                                                                                                                                                                                                                                                                                                                                                                                                                                                                                                                                                                                                                                                                                            | How to support individuals to remain safe from |
|-------------------------------------------------------|--------------------------------------------------------------------------------------------------------------------------------------------------------------------------------------------------------------------------------------------------------------------------------------------------------------------------------------------------------------------------------------------------------------------------------------------------------------------------------------------------------------------------------------------------------------------------------------------------------------------------------------------------------------------------------------------------------------------------------------------------------------------------------------------------------------------------------------------------------------------------------------------------------------------------------------------------------------------------------------------------------------------------------------------------------------------------------------------------------------------------------------------------------------------------------------------------------------------------------------------------------------------------------------------------------------------------------------------------------------------------------------------------------------------------------------------------------------------------------------------------------------------------------------------------------------------------------------------------------------------------------------------------------------------------------------------------------------------------------------------------------------------------------------------------------------------------------------------------------------------------------------------------------------------------------------------------------------------------------------------------------------------------------------------------------------------------------------------------------------------------------|------------------------------------------------|
| and social care                                       |                                                                                                                                                                                                                                                                                                                                                                                                                                                                                                                                                                                                                                                                                                                                                                                                                                                                                                                                                                                                                                                                                                                                                                                                                                                                                                                                                                                                                                                                                                                                                                                                                                                                                                                                                                                                                                                                                                                                                                                                                                                                                                                                | harm (Safeguarding)                            |
| Define the following types of abuse: physical abuse,  | Explain the term "Safeguarding Adults"                                                                                                                                                                                                                                                                                                                                                                                                                                                                                                                                                                                                                                                                                                                                                                                                                                                                                                                                                                                                                                                                                                                                                                                                                                                                                                                                                                                                                                                                                                                                                                                                                                                                                                                                                                                                                                                                                                                                                                                                                                                                                         | What abuse is and what to do when they have    |
| sexual abuse, emotional/psychological, abuse          |                                                                                                                                                                                                                                                                                                                                                                                                                                                                                                                                                                                                                                                                                                                                                                                                                                                                                                                                                                                                                                                                                                                                                                                                                                                                                                                                                                                                                                                                                                                                                                                                                                                                                                                                                                                                                                                                                                                                                                                                                                                                                                                                | concerns someone is being abused               |
| financial abuse institutional, abuse self-neglect,    | List the main types of abuse                                                                                                                                                                                                                                                                                                                                                                                                                                                                                                                                                                                                                                                                                                                                                                                                                                                                                                                                                                                                                                                                                                                                                                                                                                                                                                                                                                                                                                                                                                                                                                                                                                                                                                                                                                                                                                                                                                                                                                                                                                                                                                   |                                                |
| neglect by others.                                    |                                                                                                                                                                                                                                                                                                                                                                                                                                                                                                                                                                                                                                                                                                                                                                                                                                                                                                                                                                                                                                                                                                                                                                                                                                                                                                                                                                                                                                                                                                                                                                                                                                                                                                                                                                                                                                                                                                                                                                                                                                                                                                                                |                                                |
|                                                       | Describe what constitutes harm                                                                                                                                                                                                                                                                                                                                                                                                                                                                                                                                                                                                                                                                                                                                                                                                                                                                                                                                                                                                                                                                                                                                                                                                                                                                                                                                                                                                                                                                                                                                                                                                                                                                                                                                                                                                                                                                                                                                                                                                                                                                                                 |                                                |
| Identify the signs and/or symptoms associated with    | List the possible indicators of abuse                                                                                                                                                                                                                                                                                                                                                                                                                                                                                                                                                                                                                                                                                                                                                                                                                                                                                                                                                                                                                                                                                                                                                                                                                                                                                                                                                                                                                                                                                                                                                                                                                                                                                                                                                                                                                                                                                                                                                                                                                                                                                          | How to recognise unsafe practices in the       |
| each type of abuse.                                   |                                                                                                                                                                                                                                                                                                                                                                                                                                                                                                                                                                                                                                                                                                                                                                                                                                                                                                                                                                                                                                                                                                                                                                                                                                                                                                                                                                                                                                                                                                                                                                                                                                                                                                                                                                                                                                                                                                                                                                                                                                                                                                                                | workplace                                      |
|                                                       | Describe the nature and scope of harm to and abuse of                                                                                                                                                                                                                                                                                                                                                                                                                                                                                                                                                                                                                                                                                                                                                                                                                                                                                                                                                                                                                                                                                                                                                                                                                                                                                                                                                                                                                                                                                                                                                                                                                                                                                                                                                                                                                                                                                                                                                                                                                                                                          |                                                |
|                                                       | adults at risk                                                                                                                                                                                                                                                                                                                                                                                                                                                                                                                                                                                                                                                                                                                                                                                                                                                                                                                                                                                                                                                                                                                                                                                                                                                                                                                                                                                                                                                                                                                                                                                                                                                                                                                                                                                                                                                                                                                                                                                                                                                                                                                 |                                                |
| Describe factors that may contribute to an individual | Explain why an individual may be vulnerable to harm of                                                                                                                                                                                                                                                                                                                                                                                                                                                                                                                                                                                                                                                                                                                                                                                                                                                                                                                                                                                                                                                                                                                                                                                                                                                                                                                                                                                                                                                                                                                                                                                                                                                                                                                                                                                                                                                                                                                                                                                                                                                                         |                                                |
| being more vulnerable to abuse.                       | abuse                                                                                                                                                                                                                                                                                                                                                                                                                                                                                                                                                                                                                                                                                                                                                                                                                                                                                                                                                                                                                                                                                                                                                                                                                                                                                                                                                                                                                                                                                                                                                                                                                                                                                                                                                                                                                                                                                                                                                                                                                                                                                                                          |                                                |
|                                                       | List a command for the contribution in the contribution of the con |                                                |
|                                                       | List a range of factors which have featured in adult abuse and neglect                                                                                                                                                                                                                                                                                                                                                                                                                                                                                                                                                                                                                                                                                                                                                                                                                                                                                                                                                                                                                                                                                                                                                                                                                                                                                                                                                                                                                                                                                                                                                                                                                                                                                                                                                                                                                                                                                                                                                                                                                                                         |                                                |
| Finds the outer to take an energy trace               | 0                                                                                                                                                                                                                                                                                                                                                                                                                                                                                                                                                                                                                                                                                                                                                                                                                                                                                                                                                                                                                                                                                                                                                                                                                                                                                                                                                                                                                                                                                                                                                                                                                                                                                                                                                                                                                                                                                                                                                                                                                                                                                                                              |                                                |
| Explain the actions to take if there are suspicions   | Explain your own role and responsibilities in                                                                                                                                                                                                                                                                                                                                                                                                                                                                                                                                                                                                                                                                                                                                                                                                                                                                                                                                                                                                                                                                                                                                                                                                                                                                                                                                                                                                                                                                                                                                                                                                                                                                                                                                                                                                                                                                                                                                                                                                                                                                                  |                                                |
| that an individual is being abused.                   | safeguarding individuals                                                                                                                                                                                                                                                                                                                                                                                                                                                                                                                                                                                                                                                                                                                                                                                                                                                                                                                                                                                                                                                                                                                                                                                                                                                                                                                                                                                                                                                                                                                                                                                                                                                                                                                                                                                                                                                                                                                                                                                                                                                                                                       |                                                |
| Explain the actions to take if an individual alleges  |                                                                                                                                                                                                                                                                                                                                                                                                                                                                                                                                                                                                                                                                                                                                                                                                                                                                                                                                                                                                                                                                                                                                                                                                                                                                                                                                                                                                                                                                                                                                                                                                                                                                                                                                                                                                                                                                                                                                                                                                                                                                                                                                | What to do when receiving comments and         |
| that they are being abused.                           |                                                                                                                                                                                                                                                                                                                                                                                                                                                                                                                                                                                                                                                                                                                                                                                                                                                                                                                                                                                                                                                                                                                                                                                                                                                                                                                                                                                                                                                                                                                                                                                                                                                                                                                                                                                                                                                                                                                                                                                                                                                                                                                                | complaints                                     |
|                                                       |                                                                                                                                                                                                                                                                                                                                                                                                                                                                                                                                                                                                                                                                                                                                                                                                                                                                                                                                                                                                                                                                                                                                                                                                                                                                                                                                                                                                                                                                                                                                                                                                                                                                                                                                                                                                                                                                                                                                                                                                                                                                                                                                |                                                |

#### Apprenticeship Standard Blended Delivery Plan - Adult Care Worker

| TOPIC DURATION:                                                                                                                                                                                                                                                                                                                                                                                                                                                                                                   | 1 month                                                                                                                                                                                                                            |     | TRAINERS:                                                     | Jodie Smith and Leanne Williams |                                                     |     | GLH:                                            | 26  |
|-------------------------------------------------------------------------------------------------------------------------------------------------------------------------------------------------------------------------------------------------------------------------------------------------------------------------------------------------------------------------------------------------------------------------------------------------------------------------------------------------------------------|------------------------------------------------------------------------------------------------------------------------------------------------------------------------------------------------------------------------------------|-----|---------------------------------------------------------------|---------------------------------|-----------------------------------------------------|-----|-------------------------------------------------|-----|
| LEARNING OUTCOME                                                                                                                                                                                                                                                                                                                                                                                                                                                                                                  | ONLINE LEARNING / SELF ASSESSMENT                                                                                                                                                                                                  | GLH | WORKSHOP                                                      | GLH                             | SUPPORT/OBSERVATION                                 | GLH | ONLINE<br>WEBINAR                               | GLH |
| Define the following types of abuse: physical abuse, sexual abuse, emotional/psychological, abuse financial abuse institutional, abuse self-neglect, neglect by others.  Identify the signs and/or symptoms associated with each type of abuse.  Describe factors that may contribute to an individual being more vulnerable to abuse.  Explain the actions to take if there are suspicions that an individual is being abused.  Explain the actions to take if an individual alleges that they are being abused. | Safeguarding Adults Level 2 Online Course  Care Certificate Standard 10 Online Course  Safeguarding scenario video clips with embedded question/answers  Safeguarding Quiz 1  Safeguarding Quiz 2  Safeguarding at Work Assignment | 14  | Practical scenarios     Role Play     Brainstorming     Games | 6                               | Monthly workplace visit     Online LMS/VOIP support | 4   | Safeguarding presentation     Q&A     Scenarios | 2   |