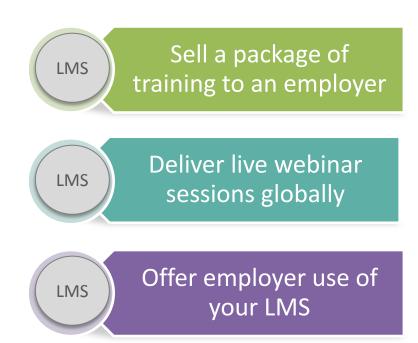

#### Mapped to the requirements of Standards





- The use of wheelchairs should not be seen as negative.
- Many people with disabilities have described how getting a wheelchair has increased their mobility to such a great extent that their lives have been significantly improved.
- They progressed from slow, painful movements with walking sticks, where everything was a tremendous effort, to suddenly being able to move themselves around at will.









## **Purchase Online Content**

Mapped to the requirements of Standards













## Managing the Blended Model

Welcome to your Skillseez training portal. Your course enrolments are detailed below.



To go to the Skillseez Forum select the banner below







## Added Value for the Employer







## Opportunities for the Provider









## Questions





carolyn@vocationalinnovation.co.uk



carolyn@elearningmarketplace.co.uk





# Future Apprenticeships Staff Support Programme



Education & Training Foundation



Future Apprenticeships

# 5 Strands



www.futureapprenticeships.org.uk





# **Future Apprenticeships Webinars**

3 Nov **Apprenticeships Reforms** 

TBC, SFA

8 Nov **Levy Updates** 

Sarah Stear, SFA







### **Towards an Inclusive Skills Strategy**

Tuesday, 1 November 2016 The Palace Hotel, Manchester











# Website Now Live!

For more information or to book your place please visit:

## www.aelpautumnconference.org.uk

web: www.aelp.org.uk tel: 0117 947 2097 email: events@aelp.org.uk