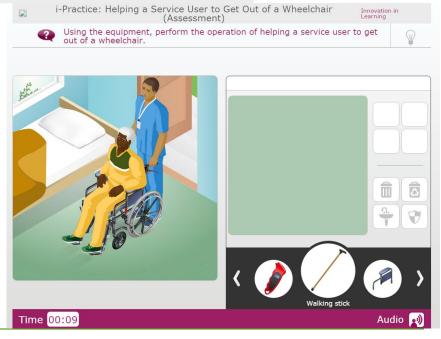

#### Mapped to the requirements of Standards

- The use of wheelchairs should not be seen as negative.
- Many people with disabilities have described how getting a wheelchair has increased their mobility to such a great extent that their lives have been significantly improved.
- They progressed from slow, painful movements with walking sticks, where everything was a tremendous effort, to suddenly being able to move themselves around at will.