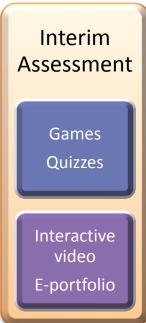

## **End Point Assessment**

SKILLS & BEHAVIOURS DELIVERED BY EMPLOYER & PROVIDER FACE TO FACE

**EVIDENCE OF ASSESSMENT (INTERIM) COLLECTED FACE TO FACE & ONLINE** 

RULE: The apprentice must spend at least 20% of their time on off-the-job training