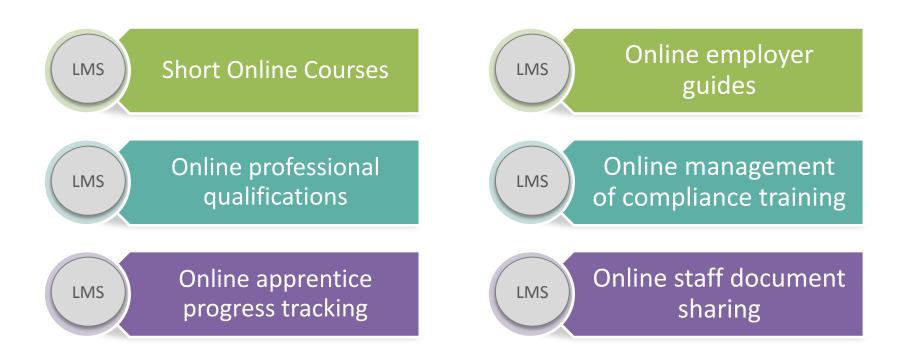

Management
information
system

LMS for all staff:
Document sharing

CPD
Managing staff training

Added Value

Training for all staff:
Short courses

Professional qualifications

## Added Value for the Employer