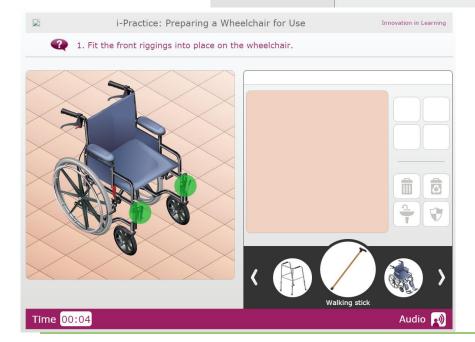

#### Mapped to the requirements of Standards

- The use of wheelchairs should not be seen as negative.
- Many people with disabilities have described how getting a wheelchair has increased their mobility to such a great extent that their lives have been significantly improved.
- They progressed from slow, painful movements with walking sticks, where everything was a tremendous effort, to suddenly being able to move themselves around at will.