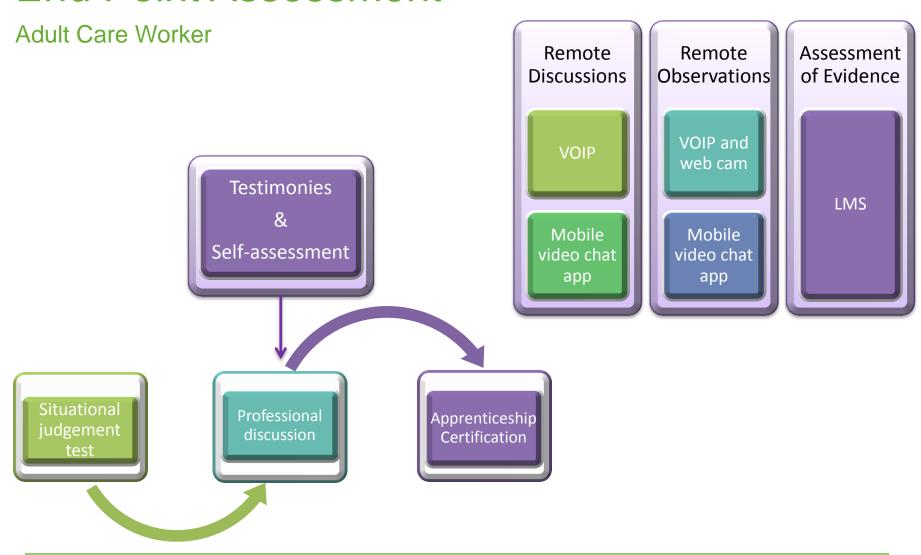

## **End Point Assessment**

SKILLS & BEHAVIOURS DELIVERED BY EMPLOYER & PROVIDER FACE TO FACE

**EVIDENCE OF ASSESSMENT (INTERIM) COLLECTED FACE TO FACE & ONLINE** 

RULE: The apprentice must spend at least 20% of their time on off-the-job training

#### Apprenticeship Standard Blended Delivery Plan - Apprenticeship Standard for Adult Care Worker

| Plan Overview                |                                                                    | Contributing Knowledge and Understanding |                                                                     |  |  |
|------------------------------|--------------------------------------------------------------------|------------------------------------------|---------------------------------------------------------------------|--|--|
| Standard Topic               | How to support individuals to remain safe from harm (Safeguarding) | Standard                                 | How to support individuals to remain safe from harm (Safeguarding)  |  |  |
| Blended model:               | Monthly workshop with online delivery and interim assessment       | Level 2 Diploma in HSC                   | Principles of safeguarding and protection in health and social care |  |  |
| Off-the Job<br>Training GLH: | 26                                                                 | Care Certificate                         | Safeguarding Adults                                                 |  |  |

#### Mapping:

| Principles of safeguarding and protection in health   | Safeguarding Adults                                                                                                                                                                                                                                                                                                                                                                                                                                                                                                                                                                                                                                                                                                                                                                                                                                                                                                                                                                                                                                                                                                                                                                                                                                                                                                                                                                                                                                                                                                                                                                                                                                                                                                                                                                                                                                                                                                                                                                                                                                                                                                            | How to support individuals to remain safe from |
|-------------------------------------------------------|--------------------------------------------------------------------------------------------------------------------------------------------------------------------------------------------------------------------------------------------------------------------------------------------------------------------------------------------------------------------------------------------------------------------------------------------------------------------------------------------------------------------------------------------------------------------------------------------------------------------------------------------------------------------------------------------------------------------------------------------------------------------------------------------------------------------------------------------------------------------------------------------------------------------------------------------------------------------------------------------------------------------------------------------------------------------------------------------------------------------------------------------------------------------------------------------------------------------------------------------------------------------------------------------------------------------------------------------------------------------------------------------------------------------------------------------------------------------------------------------------------------------------------------------------------------------------------------------------------------------------------------------------------------------------------------------------------------------------------------------------------------------------------------------------------------------------------------------------------------------------------------------------------------------------------------------------------------------------------------------------------------------------------------------------------------------------------------------------------------------------------|------------------------------------------------|
| and social care                                       |                                                                                                                                                                                                                                                                                                                                                                                                                                                                                                                                                                                                                                                                                                                                                                                                                                                                                                                                                                                                                                                                                                                                                                                                                                                                                                                                                                                                                                                                                                                                                                                                                                                                                                                                                                                                                                                                                                                                                                                                                                                                                                                                | harm (Safeguarding)                            |
| Define the following types of abuse: physical abuse,  | Explain the term "Safeguarding Adults"                                                                                                                                                                                                                                                                                                                                                                                                                                                                                                                                                                                                                                                                                                                                                                                                                                                                                                                                                                                                                                                                                                                                                                                                                                                                                                                                                                                                                                                                                                                                                                                                                                                                                                                                                                                                                                                                                                                                                                                                                                                                                         | What abuse is and what to do when they have    |
| sexual abuse, emotional/psychological, abuse          |                                                                                                                                                                                                                                                                                                                                                                                                                                                                                                                                                                                                                                                                                                                                                                                                                                                                                                                                                                                                                                                                                                                                                                                                                                                                                                                                                                                                                                                                                                                                                                                                                                                                                                                                                                                                                                                                                                                                                                                                                                                                                                                                | concerns someone is being abused               |
| financial abuse institutional, abuse self-neglect,    | List the main types of abuse                                                                                                                                                                                                                                                                                                                                                                                                                                                                                                                                                                                                                                                                                                                                                                                                                                                                                                                                                                                                                                                                                                                                                                                                                                                                                                                                                                                                                                                                                                                                                                                                                                                                                                                                                                                                                                                                                                                                                                                                                                                                                                   |                                                |
| neglect by others.                                    |                                                                                                                                                                                                                                                                                                                                                                                                                                                                                                                                                                                                                                                                                                                                                                                                                                                                                                                                                                                                                                                                                                                                                                                                                                                                                                                                                                                                                                                                                                                                                                                                                                                                                                                                                                                                                                                                                                                                                                                                                                                                                                                                |                                                |
|                                                       | Describe what constitutes harm                                                                                                                                                                                                                                                                                                                                                                                                                                                                                                                                                                                                                                                                                                                                                                                                                                                                                                                                                                                                                                                                                                                                                                                                                                                                                                                                                                                                                                                                                                                                                                                                                                                                                                                                                                                                                                                                                                                                                                                                                                                                                                 |                                                |
| Identify the signs and/or symptoms associated with    | List the possible indicators of abuse                                                                                                                                                                                                                                                                                                                                                                                                                                                                                                                                                                                                                                                                                                                                                                                                                                                                                                                                                                                                                                                                                                                                                                                                                                                                                                                                                                                                                                                                                                                                                                                                                                                                                                                                                                                                                                                                                                                                                                                                                                                                                          | How to recognise unsafe practices in the       |
| each type of abuse.                                   |                                                                                                                                                                                                                                                                                                                                                                                                                                                                                                                                                                                                                                                                                                                                                                                                                                                                                                                                                                                                                                                                                                                                                                                                                                                                                                                                                                                                                                                                                                                                                                                                                                                                                                                                                                                                                                                                                                                                                                                                                                                                                                                                | workplace                                      |
|                                                       | Describe the nature and scope of harm to and abuse of                                                                                                                                                                                                                                                                                                                                                                                                                                                                                                                                                                                                                                                                                                                                                                                                                                                                                                                                                                                                                                                                                                                                                                                                                                                                                                                                                                                                                                                                                                                                                                                                                                                                                                                                                                                                                                                                                                                                                                                                                                                                          |                                                |
|                                                       | adults at risk                                                                                                                                                                                                                                                                                                                                                                                                                                                                                                                                                                                                                                                                                                                                                                                                                                                                                                                                                                                                                                                                                                                                                                                                                                                                                                                                                                                                                                                                                                                                                                                                                                                                                                                                                                                                                                                                                                                                                                                                                                                                                                                 |                                                |
| Describe factors that may contribute to an individual | Explain why an individual may be vulnerable to harm of                                                                                                                                                                                                                                                                                                                                                                                                                                                                                                                                                                                                                                                                                                                                                                                                                                                                                                                                                                                                                                                                                                                                                                                                                                                                                                                                                                                                                                                                                                                                                                                                                                                                                                                                                                                                                                                                                                                                                                                                                                                                         |                                                |
| being more vulnerable to abuse.                       | abuse                                                                                                                                                                                                                                                                                                                                                                                                                                                                                                                                                                                                                                                                                                                                                                                                                                                                                                                                                                                                                                                                                                                                                                                                                                                                                                                                                                                                                                                                                                                                                                                                                                                                                                                                                                                                                                                                                                                                                                                                                                                                                                                          |                                                |
|                                                       | List a command for the contribution in the contribution of the con |                                                |
|                                                       | List a range of factors which have featured in adult abuse and neglect                                                                                                                                                                                                                                                                                                                                                                                                                                                                                                                                                                                                                                                                                                                                                                                                                                                                                                                                                                                                                                                                                                                                                                                                                                                                                                                                                                                                                                                                                                                                                                                                                                                                                                                                                                                                                                                                                                                                                                                                                                                         |                                                |
| Finds the outer to take an energy trace               | 0                                                                                                                                                                                                                                                                                                                                                                                                                                                                                                                                                                                                                                                                                                                                                                                                                                                                                                                                                                                                                                                                                                                                                                                                                                                                                                                                                                                                                                                                                                                                                                                                                                                                                                                                                                                                                                                                                                                                                                                                                                                                                                                              |                                                |
| Explain the actions to take if there are suspicions   | Explain your own role and responsibilities in                                                                                                                                                                                                                                                                                                                                                                                                                                                                                                                                                                                                                                                                                                                                                                                                                                                                                                                                                                                                                                                                                                                                                                                                                                                                                                                                                                                                                                                                                                                                                                                                                                                                                                                                                                                                                                                                                                                                                                                                                                                                                  |                                                |
| that an individual is being abused.                   | safeguarding individuals                                                                                                                                                                                                                                                                                                                                                                                                                                                                                                                                                                                                                                                                                                                                                                                                                                                                                                                                                                                                                                                                                                                                                                                                                                                                                                                                                                                                                                                                                                                                                                                                                                                                                                                                                                                                                                                                                                                                                                                                                                                                                                       |                                                |
| Explain the actions to take if an individual alleges  |                                                                                                                                                                                                                                                                                                                                                                                                                                                                                                                                                                                                                                                                                                                                                                                                                                                                                                                                                                                                                                                                                                                                                                                                                                                                                                                                                                                                                                                                                                                                                                                                                                                                                                                                                                                                                                                                                                                                                                                                                                                                                                                                | What to do when receiving comments and         |
| that they are being abused.                           |                                                                                                                                                                                                                                                                                                                                                                                                                                                                                                                                                                                                                                                                                                                                                                                                                                                                                                                                                                                                                                                                                                                                                                                                                                                                                                                                                                                                                                                                                                                                                                                                                                                                                                                                                                                                                                                                                                                                                                                                                                                                                                                                | complaints                                     |
|                                                       |                                                                                                                                                                                                                                                                                                                                                                                                                                                                                                                                                                                                                                                                                                                                                                                                                                                                                                                                                                                                                                                                                                                                                                                                                                                                                                                                                                                                                                                                                                                                                                                                                                                                                                                                                                                                                                                                                                                                                                                                                                                                                                                                |                                                |

#### Apprenticeship Standard Blended Delivery Plan - Adult Care Worker

| TOPIC DURATION:                                                                                                                                                                                                                                                                                                                                                                                                                                                                                                   | 1 month                                                                                                                                                                                                                            |     | TRAINERS:                                                     | Jodie Smith and Leanne Williams |                                                     |     | GLH:                                            | 26  |
|-------------------------------------------------------------------------------------------------------------------------------------------------------------------------------------------------------------------------------------------------------------------------------------------------------------------------------------------------------------------------------------------------------------------------------------------------------------------------------------------------------------------|------------------------------------------------------------------------------------------------------------------------------------------------------------------------------------------------------------------------------------|-----|---------------------------------------------------------------|---------------------------------|-----------------------------------------------------|-----|-------------------------------------------------|-----|
| LEARNING OUTCOME                                                                                                                                                                                                                                                                                                                                                                                                                                                                                                  | ONLINE LEARNING / SELF ASSESSMENT                                                                                                                                                                                                  | GLH | WORKSHOP                                                      | GLH                             | SUPPORT/OBSERVATION                                 | GLH | ONLINE<br>WEBINAR                               | GLH |
| Define the following types of abuse: physical abuse, sexual abuse, emotional/psychological, abuse financial abuse institutional, abuse self-neglect, neglect by others.  Identify the signs and/or symptoms associated with each type of abuse.  Describe factors that may contribute to an individual being more vulnerable to abuse.  Explain the actions to take if there are suspicions that an individual is being abused.  Explain the actions to take if an individual alleges that they are being abused. | Safeguarding Adults Level 2 Online Course  Care Certificate Standard 10 Online Course  Safeguarding scenario video clips with embedded question/answers  Safeguarding Quiz 1  Safeguarding Quiz 2  Safeguarding at Work Assignment | 14  | Practical scenarios     Role Play     Brainstorming     Games | 6                               | Monthly workplace visit     Online LMS/VOIP support | 4   | Safeguarding presentation     Q&A     Scenarios | 2   |