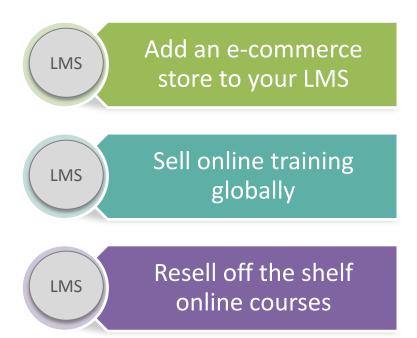

#### Mapped to the requirements of Standards





- The use of wheelchairs should not be seen as negative.
- Many people with disabilities have described how getting a wheelchair has increased their mobility to such a great extent that their lives have been significantly improved.
- They progressed from slow, painful movements with walking sticks, where everything was a tremendous effort, to suddenly being able to move themselves around at will.









## **Purchase Online Content**

Mapped to the requirements of Standards













## Managing the Blended Model

Welcome to your Skillseez training portal. Your course enrolments are detailed below.



To go to the Skillseez Forum select the banner below







## Added Value for the Employer







## Opportunities for the Provider









## Questions





carolyn@vocationalinnovation.co.uk



carolyn@elearningmarketplace.co.uk





# Future Apprenticeships Staff Support Programme



Education & Training Foundation



Future Apprenticeships

# 5 Strands



www.futureapprenticeships.org.uk





# **Future Apprenticeships Webinars**

3 Nov **Apprenticeships Reforms** 

TBC, SFA

8 Nov **Levy Updates** 

Sarah Stear, SFA







### **Towards an Inclusive Skills Strategy**

Tuesday, 1 November 2016 The Palace Hotel, Manchester











# Website Now Live!

For more information or to book your place please visit:

## www.aelpautumnconference.org.uk

web: www.aelp.org.uk tel: 0117 947 2097 email: events@aelp.org.uk