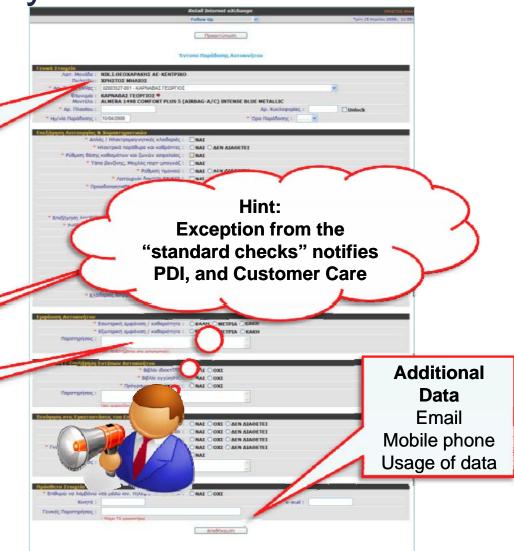

#### Apps Screenshots Index

(we have included some representative screenshots)

- Car Online Availability
- Car Offer
- Follow Up
- Car Order
- e- Appointment
- Time Stamps
- Repair Order
- Warranty Claim

- Vin History
- Vin & Client Bundling
- SP stock & Price
   View
- Quality list at the Dealer
- Delivery to the Client
- Tracking to the Dealer