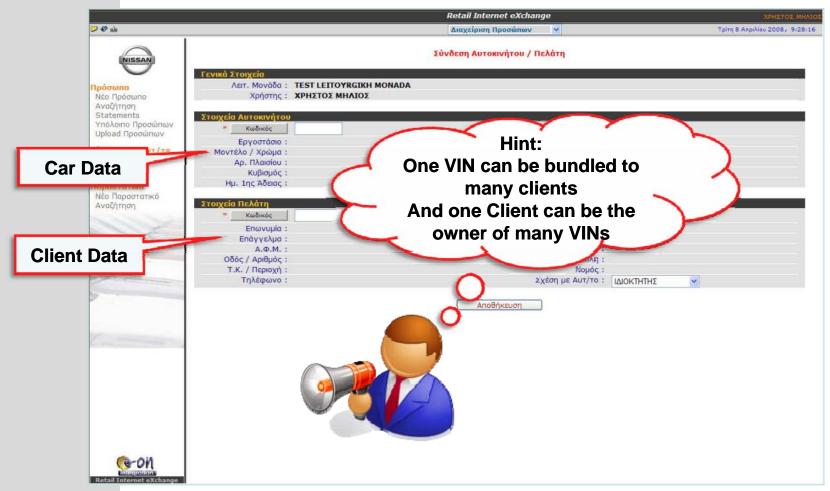

- Vin History
- Vin & Client Bundling
- SP stock & Price
   View
- Quality list at the Dealer
- Delivery to the Client
- Tracking to the Dealer