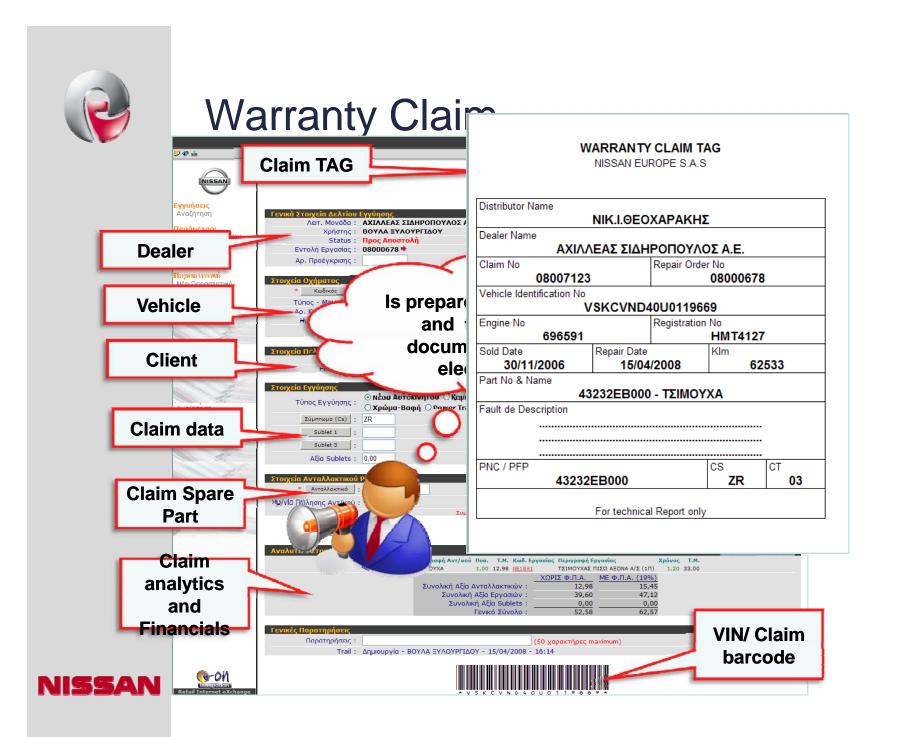

#### Apps Screenshots Index

(we have included some representative screenshots)

- Car Online Availability
- Car Offer
- Follow Up
- Car Order
- e- Appointment
- Time Stamps
- Repair Order
- Warranty Claim