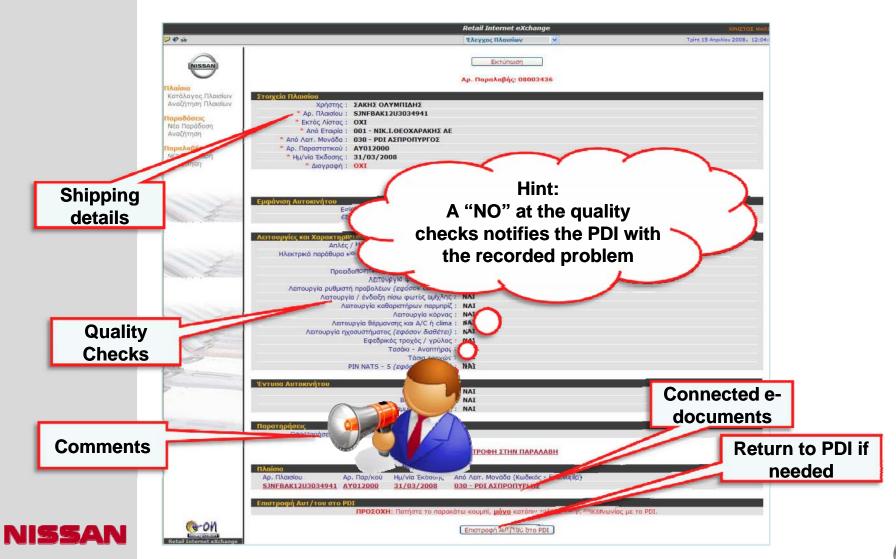

#### Apps Screenshots Index

(we have included some representative screenshots)

- Car Online Availability
- Car Offer
- Follow Up
- Car Order
- e- Appointment
- Time Stamps
- Repair Order
- Warranty Claim

- Vin History
- Vin & Client Bundling
- SP stock & Price
   View
- Quality list at the Dealer
- Delivery to the Client
- Tracking to the Dealer

#### Car Online Availability

#### Follow Up