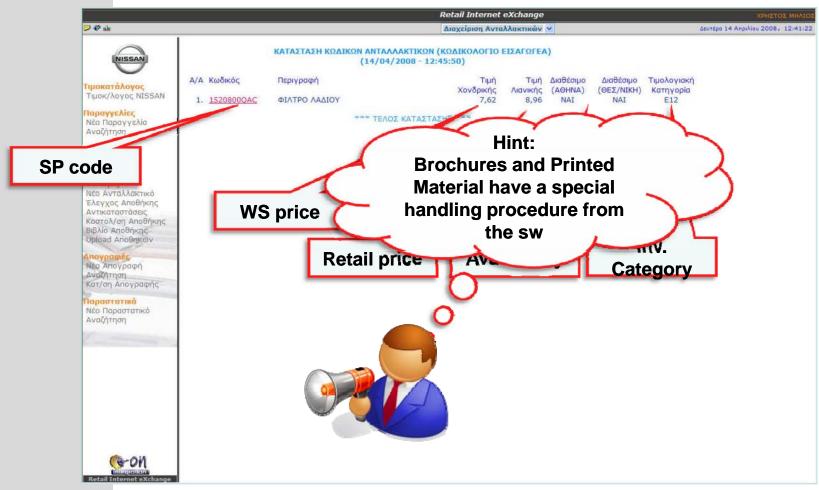

- Vin History
- Vin & Client Bundling
- SP stock & Price
   View
- Quality list at the Dealer
- Delivery to the Client
- Tracking to the Dealer