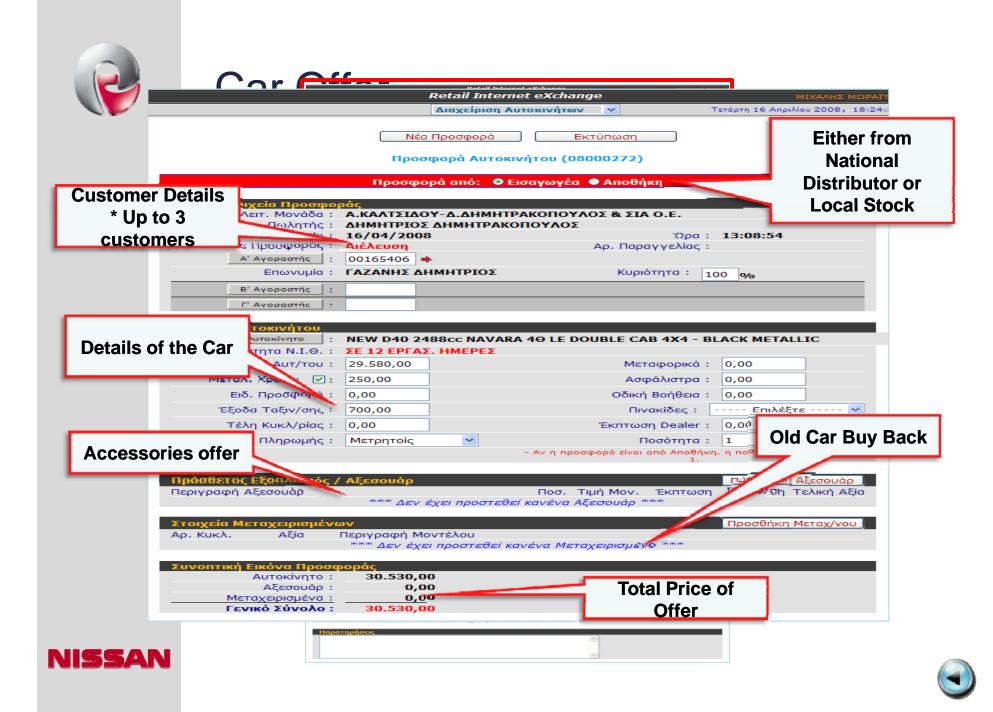

#### Apps Screenshots Index

(we have included some representative screenshots)

- Car Online Availability
- Car Offer
- Follow Up
- Car Order
- e- Appointment
- Time Stamps
- Repair Order
- Warranty Claim

#### Follow Up