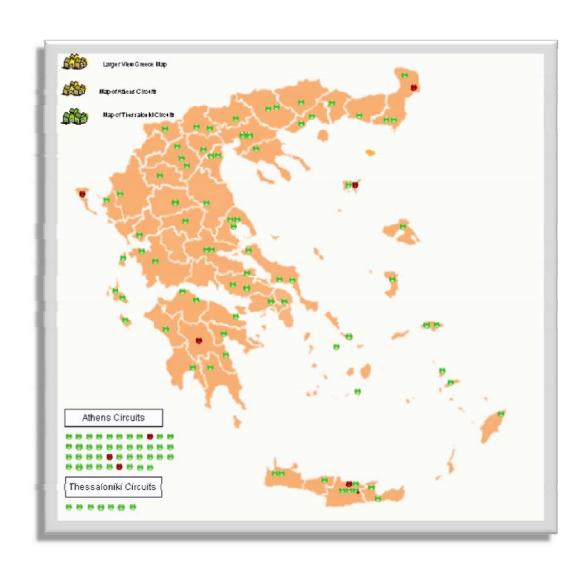

#### Our Nissan Dealers' Network

#### Terminology & sizing information

- Spare Parts Dealer (SP)
  - A dealer that sells spare parts (retail/ wholesale)
- Show Room (SR)
  - Authorized dealers that sell brand new cars
- Body Shop (BS)
  - A dealer that does panel repairs and paint
- Work Shop(WS)
  - A dealer that fixes mechanical problems and maintains a Nissan car
- Number of Dealers -- 130