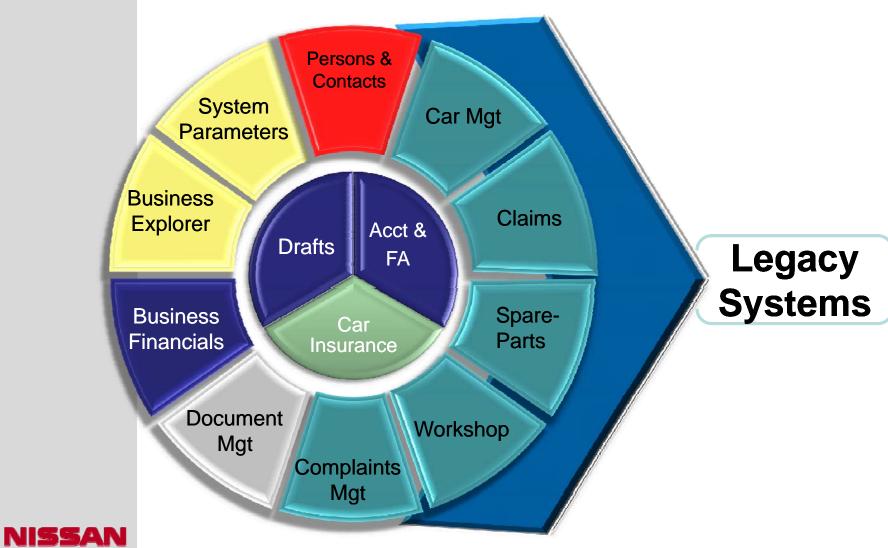

#### **RIX Business Modules**

#### **Solution**

Nic. J. Theocarakis SA implemented a SaaS solution called Retail Internet Exchange (RIX)

- Online real-time 24 x 7 x 365
- True collaborative environment for 130 Nissan Dealers and 1400+ users
- Integrated processes for the distributor,
- Integrated processes and communications for the dealers,
- Covers Sales, Workshop, Spare Parts, Body Shop, CRM, etc., Finance and General Management.
- Comprehensive record of all activities with each customer, and an application based on vehicle identification numbers compiles history for each car.