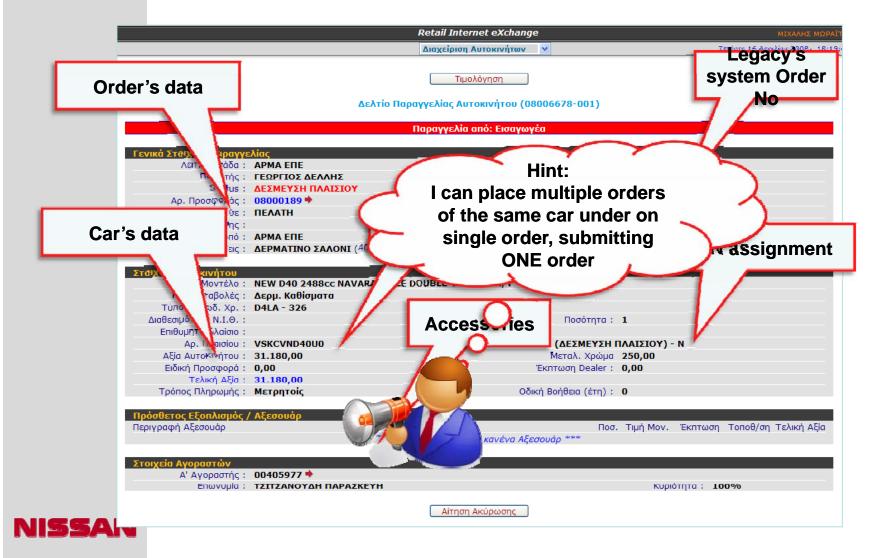

#### Apps Screenshots Index

(we have included some representative screenshots)

- Car Online Availability
- Car Offer
- Follow Up
- Car Order
- e- Appointment
- Time Stamps
- Repair Order
- Warranty Claim

#### Car Order