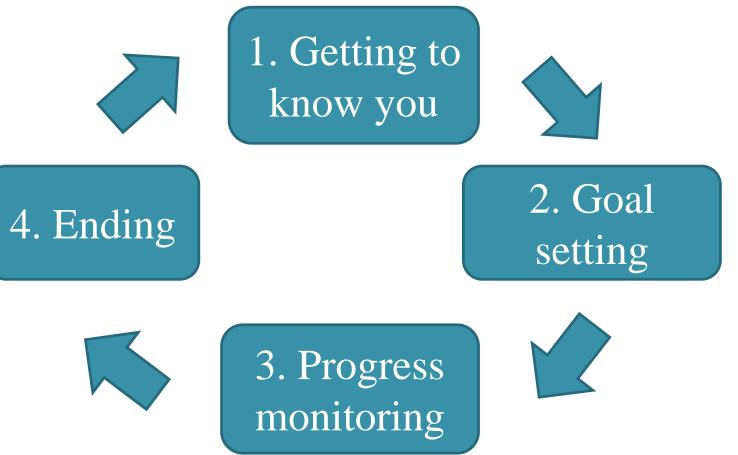

#### Improving Teaching and Learning Through Observation and Mentoring Alison Sumpter and Sean Errington September 2015

This was produced as part of the Apprenticeship Staff Support Programme, which was commissioned and funded by <u>The Education and Training Foundation</u>



O

The Education & Training Foundation



#### Introductions



- Who are we?
- What did our project involve?



#### Agenda

- The mentoring handbook and resources
- The mentoring workshop overview
- Observation of Teaching and Learning resources overview



#### What is the role of a mentor?





#### The mentor role

As a mentor, you pass on valuable skills, knowledge and insights to your mentee to help them develop personally and in their career.



#### Stages in the mentoring process





#### How do we ACTIVELY listen?



## How do we ACTIVELY listen?

• Maintain eye contact

• Encourage the speaker

• Check understanding / summarise

• Appropriate body language

### Explicitness is....

...defining, and specifying in explicit terms, what is required, so that the person has a clear mental picture of the actions, behaviour or results that are required.



## **SMART Targets**

• SMART targets help develop explicitness in goal setting.

#### • SMART stands for:

- S Specific
- M Measurable
- A Achievable
- **R** Realistic

Т

Time-bound





#### What is Feedback?

• Information about reactions to a product, a person's performance of a task, etc. which is used as a basis for improvement.

#### Oxford English Dictionary



# Considerations when providing feedback

- Plan