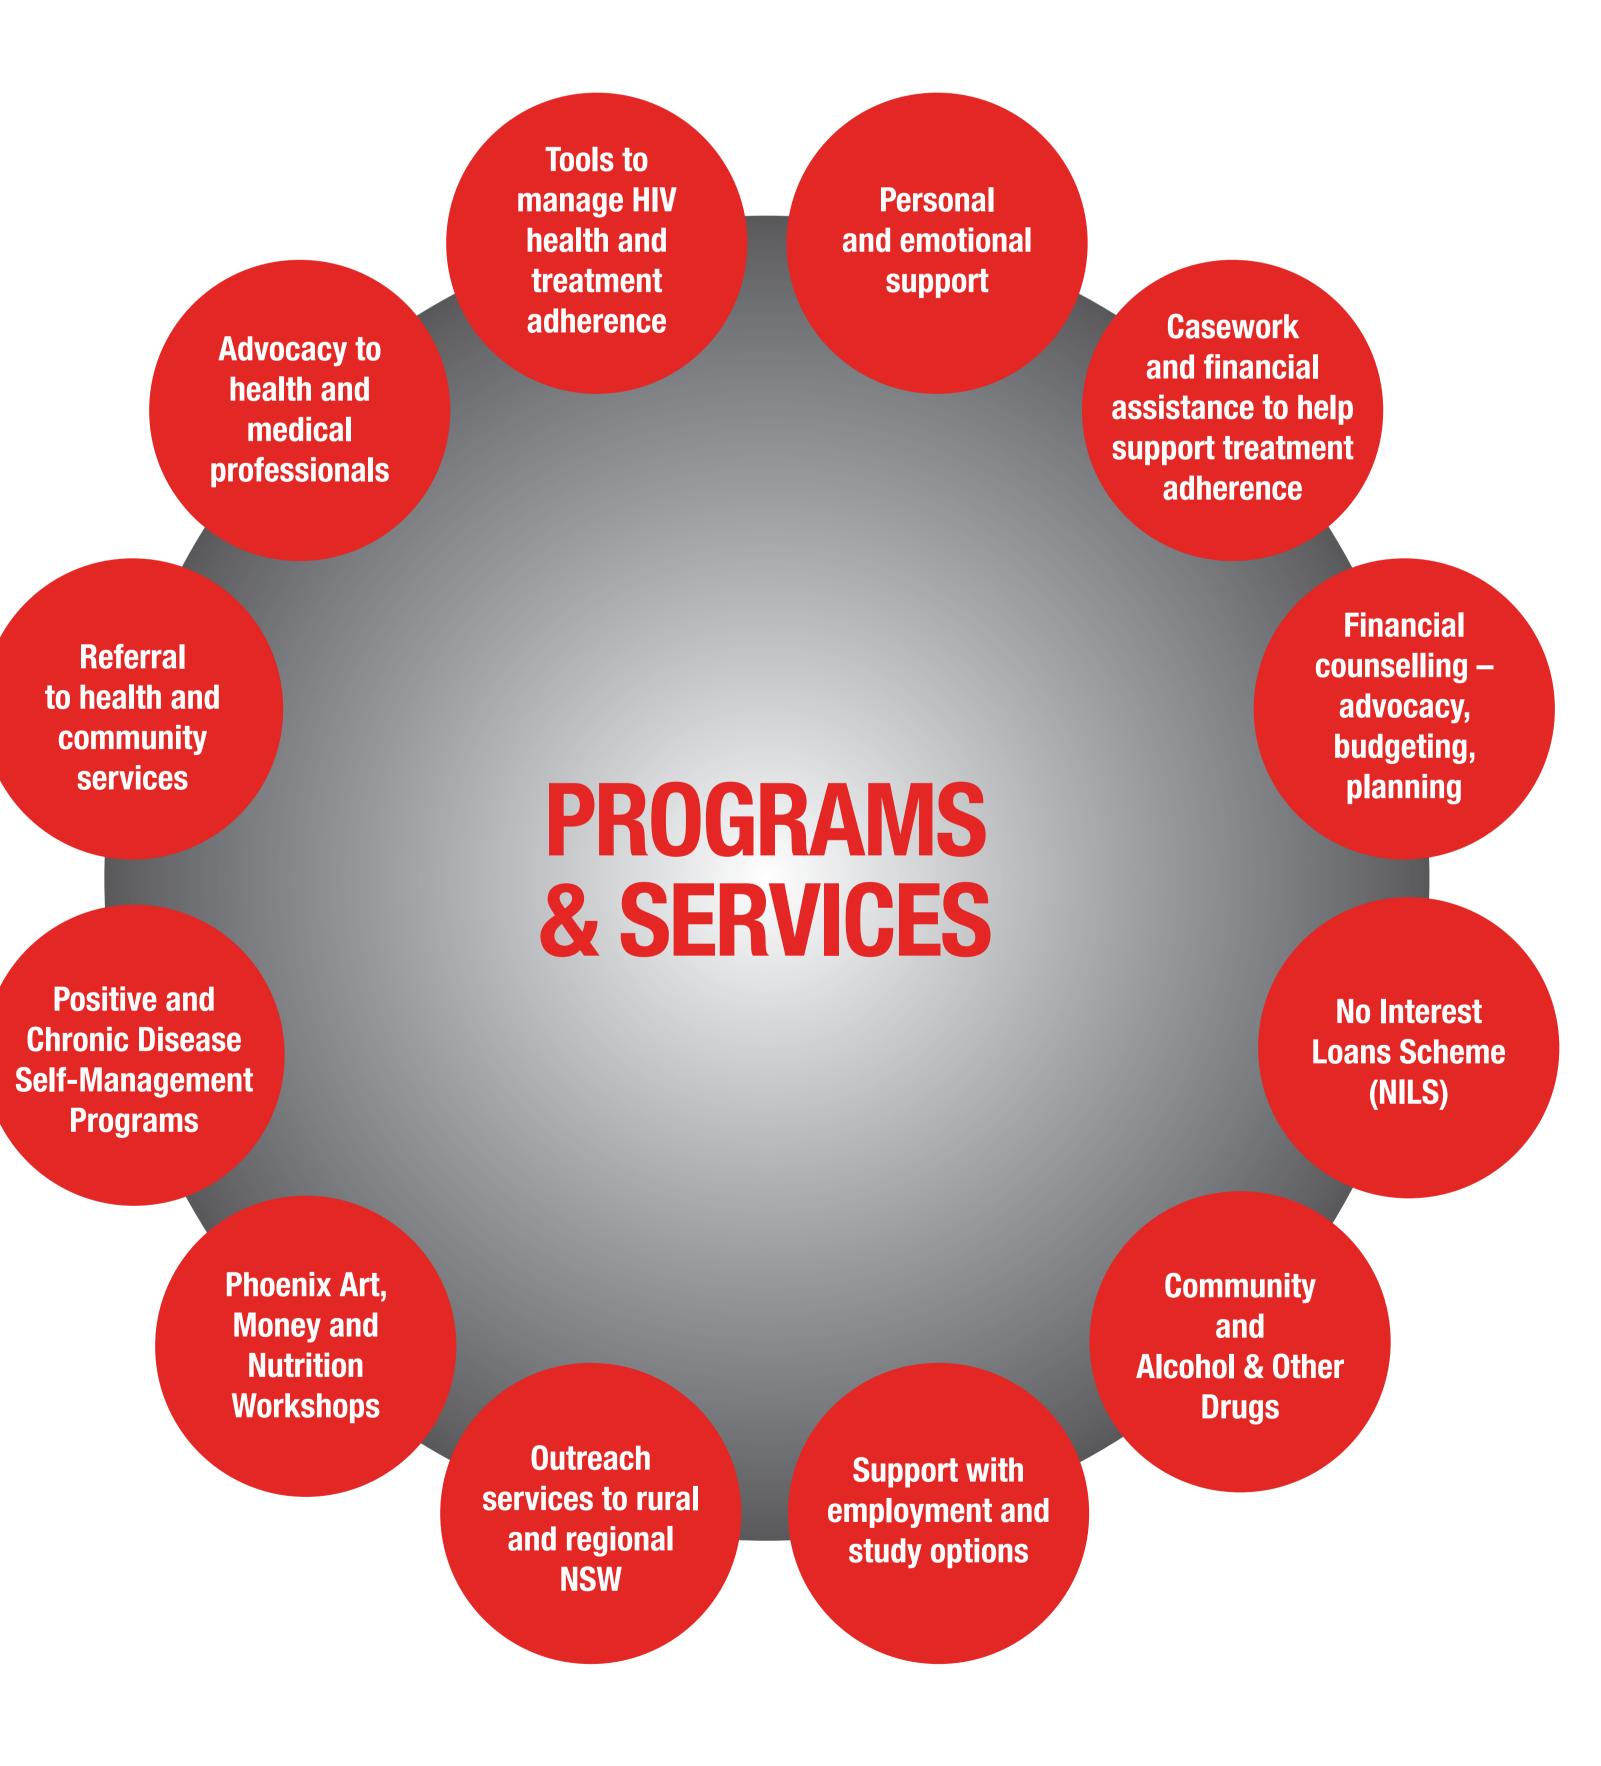

#### PROGRAMS

A range of complementary programs designed to address treatment adherence, social isolation, financial distress, nutrition and stigma. Positive and Chronic Disease Self-Management Programs equip clients with tools and skills to better determine their own health and negotiate more confidently with health professionals.