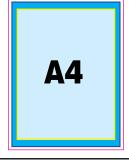

## Full-Page Ad

| Trim:      | W 210mm x H 297mm<br>[8.28in x 11.69in]                                   |    |
|------------|---------------------------------------------------------------------------|----|
| Bleed:     | W 216mm x H 303mm (3mm all round)<br>[8.50394in x 11.93in] (.125in bleed) | A4 |
| Live Area: | W 190mm x H 277mm<br>[7.5in x 10.90in]                                    |    |