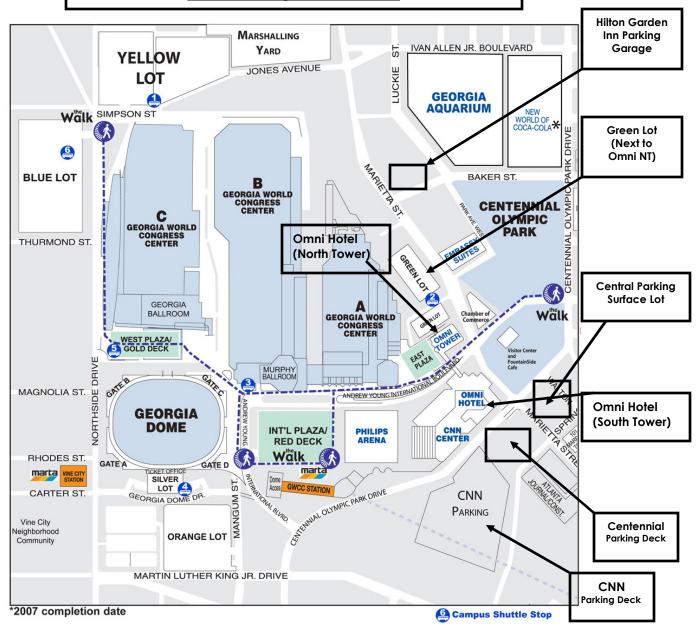

## Omni Hotel at CNN Center Self Parking Information

The Omni Hotel does not provide self parking for vehicles, but there are over 16,000 self parking spaces in the Centennial Park area.

Please note there are several surface lots along Centennial Olympic Park Drive (behind Central Parking Surface Lot) that do not appear on this map. Also, several lots on Marietta going West that do not appear on this map. The lots that appear are in the closest in walking distance to the hotel.

Parking rates range from \$3.00 - \$15.00, depending on distance from hotel and CNN Center and events in area. Rates may vary.

The Omni Hotel at CNN Center does not endorse any of the outlined parking lots, but is providing this information as a courtesy only.