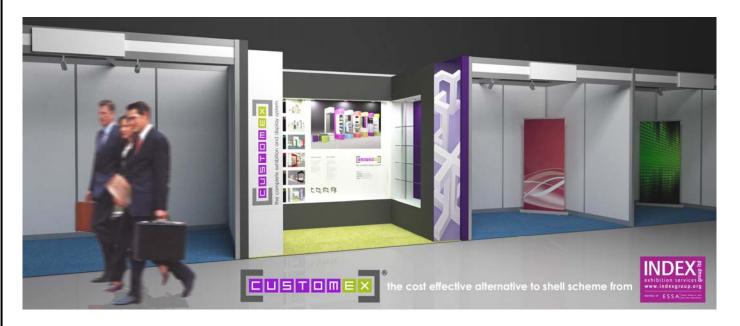

## Replace or enhance your shell scheme with

multiple accessories unlimited combinations

## ...one unit, multiple accessories, unlimited combinations

Each CustomEx unit is installed with 4 recessed spotlights, has lockable storage and is available in the following 7 functions:

Advanced\* <u>Standard</u> **Glass Shelving** Seating **Literature Display** Rail

Worktop **Graphic Panel** 

Wall unit for TV/ Graphic

## **Transform Your Stand** From £995

- 1. You choose your CustomEx units
- 2. Your company colours and brand are added
- 3. We provide FREE designs and visuals
- 4. You just turn up on the day, your stand will be waiting for you...