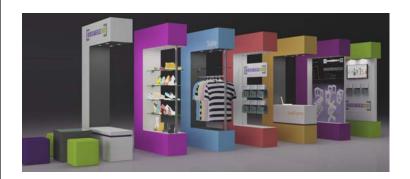

## ...one unit, multiple accessories, unlimited combinations

Each CustomEx unit is installed with 4 recessed spotlights, has lockable storage and is available in the following 7 functions:

Advanced\* <u>Standard</u> **Glass Shelving** Seating **Literature Display** Rail

Worktop **Graphic Panel** 

Wall unit for TV/ Graphic