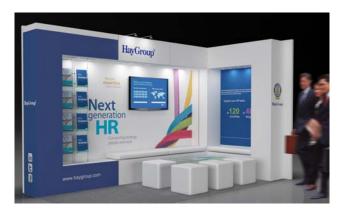

## **Transform Your Stand** From £995

- 1. You choose your CustomEx units
- 2. Your company colours and brand are added
- 3. We provide FREE designs and visuals
- 4. You just turn up on the day, your stand will be waiting for you...