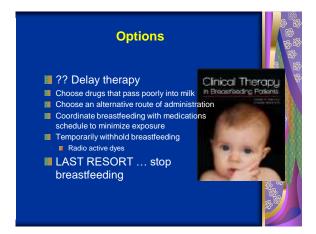

# **Drugs In Lactation**

- **Overview**
- How many mothers receive medications or drugs in the first week postpartum?
- Most medications pass to the milk
- M Prescription
- Over-the-counter
- M Herbs

**BREASTFEEDING:** WITH ALL WE KNOW AND TEACH, WHY DO SO MANY **MOTHERS STILL FAIL** 

Questions for provider to consider...

Has drug been given to infants?
Has drug been given to other BF mothers?
What is the duration of drug therapy?
Is the drug short acting?
How well can the baby excrete the drug?
Accumulation over time of use
Does the drug interfere with lactation?