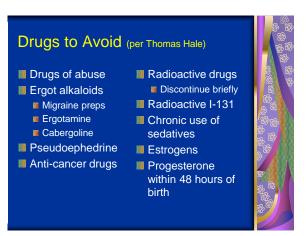

# Contraindication vs. Disadvantages Porugs of Abuse Never Recommended/Mother's NEED to be told in very a straight forward way – DON'T DO IT Supervision AAP: "The committee on drugs believes strongly that nursing mothers should not ingest any of these compounds. Not only are they hazardous to the nursing infant but they are detrimental to the physical and emotional health of the mother."