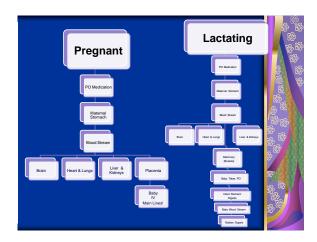

### General Info about drug ... Mame of medication Dosage **Duration** of therapy **Route** of deliver of medication ■ IV - IM -Sublingual ■ PO - Topical -Vaginal Supp Subcutaneous - Rectal -Inhalants - Patch -Intra-ocular ■ Drug given orally may be inactive or absorbed by digestive system, so baby's system would inactivate drug