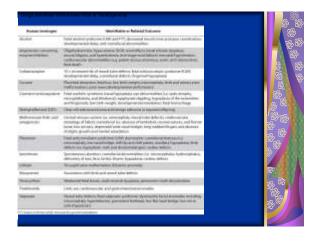

ncy the "old fashioned way"
- Mom goes into labor "on her own"
- Baby delivers at 38-41 weeks gestation
- Several days in hospital



### The "New Norm" Deliveries before EDC\*\*\* Assisted pregnancy More maternal problems M Advance maternal age Larger Premature Increased multiple babies staying with births moms on postpartum unit (not going to NICU) Surrogacy Increased C/S \*\*\* 38-41weeks ="term" deliveries Increased inductions

# **Regulatory Information**

- Pregnancy & Lactation Labeling Rule
  - Updated Dec 2014 (effective June 2015)
  - No longer uses the pregnancy categories, A,B,C,D,X
- **Statistics** 
  - Most women will use at least one (many more) medication during their pregnancy
  - Many will continue to use medications before they even know they are pregnant

















| hohrania                                                                 | Constraint