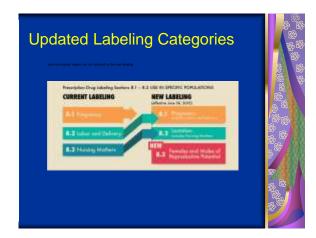

# **Regulatory Information**

- Pregnancy & Lactation Labeling Rule
  - Updated Dec 2014 (effective June 2015)
  - No longer uses the pregnancy categories, A,B,C,D,X
- **Statistics** 
  - Most women will use at least one (many more) medication during their pregnancy
  - Many will continue to use medications before they even know they are pregnant