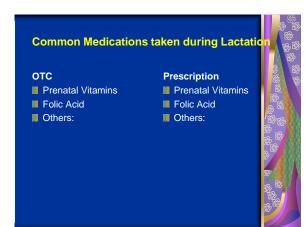

# Common Medications taken during Lactation OTC Prescription Prenatal Vitamins Rx Pain pills Antibiotics Galactagogues Other types of vitamins: Common Medications taken during Lactation Prescription Antibiotics Calactagogues Others: Galactagogues Vitamins: