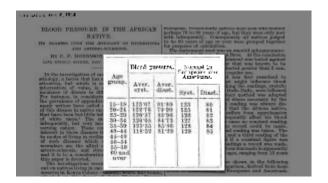

Table 1 Mean Serum-Cholesterol Concentrations

|                           |            | Serum-cholesterol<br>(mg. per 100 ml.)(mean & S.D. |                   |                 |       |  |  |
|---------------------------|------------|----------------------------------------------------|-------------------|-----------------|-------|--|--|
| Age (yr.)                 |            | African                                            |                   |                 |       |  |  |
| 12                        |            | $166 \pm 40$                                       |                   |                 |       |  |  |
| 20                        |            | $164 \pm 28$                                       |                   |                 |       |  |  |
| 40                        |            | 145<br>± 43                                        |                   |                 |       |  |  |
| Siphil                    | Ownieres   | Lacts-ove Vegetarians                              | Lacto Vigitations | Ngies .         | 9     |  |  |
| Resi Chalestoni<br>8 v ND | 2010/12/00 | 175.32±35.47                                       | 101/EL = 10/00    | (A) (B) 2 30 30 | - war |  |  |