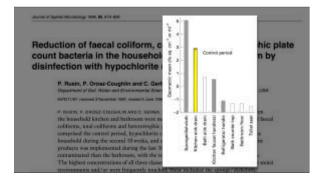

|   |

# The effectiveness of hygiene procedures for prevention of cross-contamination from chicken carcases in the domestic kitchen After rinsing, the cloth was immersed in hypochlorite disinfectant containing 5000 p.p.m. available chlorine (Lever Brothers, Port Sunlight, UK) and wrung out. Using a trigger spray, the hypochlorite disinfectant was applied to all of the cleaned surfaces Where bysishing the contamination of the cleaned surfaces of the contamination of the cleaned surfaces.







| nul y'Applied | The Colonization of the Human Gut by Antibiotic<br>Resistant Escherichia coli from Chickens                                                                                                                                                                                                                                                                                                                       |
|---------------|---------------------------------------------------------------------------------------------------------------------------------------------------------------------------------------------------------------------------------------------------------------------------------------------------------------------------------------------------------------------