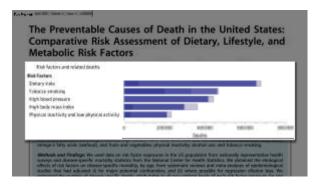

|
|        | tion with distance parameter constrained for Microbia. The near experimental distance of the component with<br>optic other and such recent of descriptory that is relatively have in plantation, agreement, admitting, and they and fails a for and private profile minimizing control. (2) consequence. The first experimental distance of fails of the plantation of fails of the plantation of fails. If they are not expended, without completency, but descriptory in minimizers fails, of the control independence of the low is according for and obstacles; maximum, but no power, and they in recent and other first control processed after more the effect of plants and |





Motive Inportson (2011) 88(0, 510-905

## Does a vegan diet reduce risk for Parkinson's disease?

## M. F. McCarty

Personances, No Dept. Datem (DR

Submission. These review case control dustice conclude that door high in airms for or indestinated are apposited with a substantial increase in risk for Parkmonth disease. PTO, in contrast. Int of paint origin door not appear to increase risk. Whereas reported age education provisions state of PLO, in contrast. Int of paint origin close not appear to increase risk. Wherease reported age education provisions makes of PLO and to be insightly uniform throughout Europe and to wherease, accordance to the Administration of the Contrast of the PLO and the Administration of the Contrast of the PLO and the Administration of the Contrast of the PLO