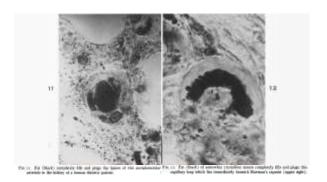

### Incidence of Myocardial Infarction Correlated with Venous and Pulmonary Thrombosis

In a two-way age and sex matched comparison of 632 cases (Table II and Fig. 2), only one (0.2%) of the Uganda Negroes had a myocardial infarct (MI)

Among

the American white patients there were 136 (22 per cent) with MI

|         | Incidence of Myocardial Infarction Correlated<br>with Venous and Pulmonary Thrombosis                                                       |
|---------|---------------------------------------------------------------------------------------------------------------------------------------------|
| of (0.2 | n a two-way age and sex matched comparison 632 cases (Table II and Fig. 2), only one $2\%$ of the Uganda Negroes had a myocardial arct (MI) |
| was     | s a small healed one. Among                                                                                                                 |
|         | American white patients there were 13 per cent) with MI                                                                                     |