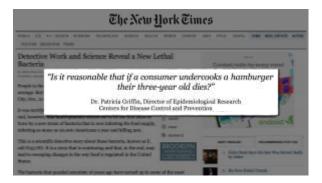

ly that one of the volunteers concerned in these<br>riments became colonized by resistant E. coli of chicken origin to the point at<br>is the strains concerned became a major car of the faecal flora for several days.                                                                                                                                                             |
|               | long been recognized. Among salinocediac, for example, dentits of the users enotype and phage gatters isolated from farm animals have subsequently been detected in human (Anderson 1968; Harvey 1973). That units of Escherichic cold from farm animals countrius to the composition of the human gai flows remains to be demonstrated (Sixpl et al. 1974). Secontly Glarred (1976) stated that the evidence was |







| low-cost and simple method the                                                                                                                                                | re have  |
|-------------------------------------------------------------------------------------------------------------------------------------------------------------------------------|----------|
| no repbus d<br>ating that they have a strong immune system.                                                                                                                   | iseases. |
| blender in a 0.2 M acetic acid solution. The homo<br>then centrifuged at $10000 \times g$ for 30 min at 4 °C                                                                  |          |
| by proper payers returns one to harden