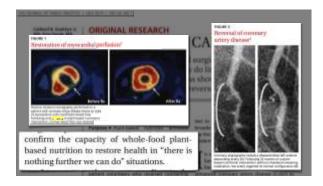

### Incidence of Myocardial Infarction Correlated with Venous and Pulmonary Thrombosis

In a two-way age and sex matched comparison of 632 cases (Table II and Fig. 2), only one (0.2%) of the Uganda Negroes had a myocardial infarct (MI)

Among

the American white patients there were 136 (22 per cent) with MI

|         | Incidence of Myocardial Infarction Correlated<br>with Venous and Pulmonary Thrombosis                                                       |
|---------|---------------------------------------------------------------------------------------------------------------------------------------------|
| of (0.2 | n a two-way age and sex matched comparison 632 cases (Table II and Fig. 2), only one $2\%$ of the Uganda Negroes had a myocardial arct (MI) |
| was     | s a small healed one. Among                                                                                                                 |
|         | American white patients there were 13 per cent) with MI                                                                                     |