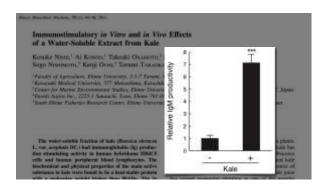

and a destinate particular and extensive and and demonstrate and proposition are equally effect the at demonstrate privacy secretion of maximum of exact lightny by patients with elegan (DO, Although their study is premissing, the chart disease) and are at each particular processing, the chart disease and are at each particular processing the contribution of the contributio

securing of the differences were made against the study hadron a planete central green, and it was not a planete central green, and it was not that the last the last the securing during war and proportion. In the control of the securing during du

### Vegan Supplemented Diet in Nephrotic Syndrome G. Barrecti, A. Cup Ende Media I, Universal Alternat. Threem pates 3-06 years) affacted a applicate Societies and appli













| Restriction of meat, fish, and poultry in