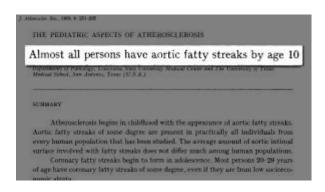

|  |

 $N_{\rm eff}^2 \subseteq_{\rm conf} Skit AM (27)$ 

### Resolving the Coronary Artery Disease Epidemic Through Plant-Based Nutrition

Califord B. Barriery, Jr., MO

The world's adversard countries for many access to planning large for front remove flat and the production of the production

Pathobiological Determinants of Atherosclerosis in Youth Risk Scores Are Associated With Early and Advanced Atherosclerosis

Atherosclerosis Begins in childhood and progresses during adolescence and young adulthood

Attaches Advancement legis in childhood and progresses during adolescence and young adulthood in the control of the cont





| -