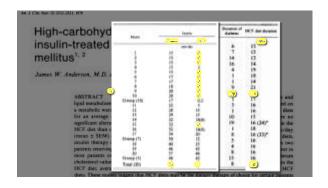

sided willing the Loren Linda.

Pand Giew
W. Lautenier Bossen
Gary E. Frener
Stand of Michiga, Lora Linda
Union Interest Lora Linda
Union Interest Lora Linda
Union
The matched subjects who are meat (including poultry
and fish) were more than twice as likely to become demented as
their vegetarian counterparts (relative risk ... 8, p = 0.065) and
the discrepancy was further widened (relative risk ... 8, p = 0.048) when past meat consumption was taken into account.

Total had subjects who resulted within the Lora Linda, Catherma stre. All subjects were carefuled in the Adventist Health
Study. The matched subjects who resulted within the Lora Linda, Catherma stre. All subjects were carefuled in the Adventist Health
Study. The matched subjects who are earefuled in the Adventist Health



















|              | moderate