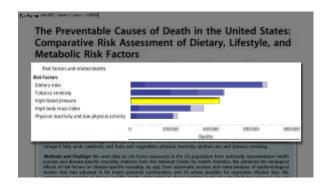

|
|        | tion with distance parameter constrained for Microbia. The near experimental distance of the component with<br>optic other and such recent of descriptory that is relatively have in plantation, agreement, admitting, and they and fails a for and private profile minimizing control. (2) consequence. The first experimental distance of fails of the plantation of fails of the plantation of fails. If they are not expended, without completency, but descriptory in minimizers fails, of the control independence of the low is according for and obstacles; maximum, but no power, and they in recent and other first control processed after more the effect of plants and |





Motive Inportson (2011) 88(0, 510-905

## Does a vegan diet reduce risk for Parkinson's disease?

## M. F. McCarty

Personances, No Dept. Datem (DR

Submission. These review case control dustice conclude that door high in airms for or indestinated are apposited with a substantial increase in risk for Parkmonth disease. PTO, in contrast. Int of paint origin door not appear to increase risk. Whereas reported age education provisions state of PLO, in contrast. Int of paint origin close not appear to increase risk. Wherease reported age education provisions makes of PLO and to be insightly uniform throughout Europe and to wherease, accordance to the Administration of the Contrast of the PLO and the Administration of the Contrast of the PLO and the Administration of the Contrast of the PLO an