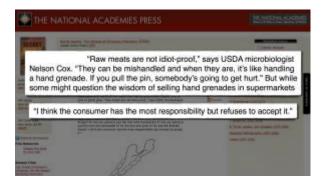

ngly that one of the volunteers concerned in these<br>riments became colonized by resistant E. coli of chicken origin to the point at<br>is the strains concerned became a major car of the faecal flora for several days.                                                                                                                                                             |
|               | long been recognized. Among salinocediac, for example, dentits of the users enotype and phage gatters isolated from farm animals have subsequently been detected in human (Anderson 1968; Harvey 1973). That units of Escherichic cold from farm animals countrius to the composition of the human gai flows remains to be demonstrated (Sixpl et al. 1974). Secontly Glarred (1976) stated that the evidence was |







| low-cost and simple method the                                                                                                                                                | re have  |
|-------------------------------------------------------------------------------------------------------------------------------------------------------------------------------|----------|
| no repbus d<br>ating that they have a strong immune system.                                                                                                                   | iseases. |
| blender in a 0.2 M acetic acid solution. The homo<br>then centrifuged at $10000 \times g$ for 30 min at 4 °C                                                                  |          |
| by proper payers returns one to hard