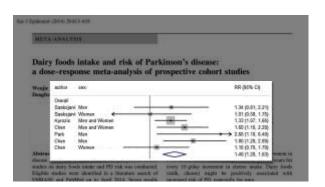

e Inportson (2011) 88(0, 510-905

## Does a vegan diet reduce risk for Parkinson's disease?

## M. F. McCarty

Personances, No Dept. Datem (DR

Submission. These review case control dustice conclude that door high in airms for or indestinated are apposited with a substantial increase in risk for Parkmonth disease. PTO, in contrast. Int of paint origin door not appear to increase risk. Whereas reported age education provisions state of PLO, in contrast. Int of paint origin close not appear to increase risk. Wherease reported age education provisions makes of PLO and to be insightly uniform throughout Europe and to wherease, accordance to the Administration of the Contrast of the PLO and the Administration of the Contrast of the PLO and the Administration of the Contrast of the PLO and the



| Nutreen 25 (2013) 494-475