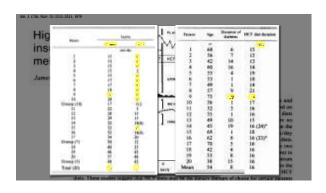

ded willing the Loren Linda.

Pand Giew
W. Lautenier Bossen
Gary E. Frener
Stand of Michiga, Lora Linda
Union Interest Lora Linda
Union Interest Lora Linda
Union
The matched subjects who are meat (including poultry
and fish) were more than twice as likely to become demented as
their vegetarian counterparts (relative risk ... 8, p = 0.065) and
the discrepancy was further widened (relative risk ... 8, p = 0.048) when past meat consumption was taken into account.

Total had subjects who resulted within the Lora Linda, Catherma stre. All subjects were carefuled in the Adventist Health
Study. The matched subjects who resulted within the Lora Linda, Catherma stre. All subjects were carefuled in the Adventist Health
Study. The matched subjects who are earefuled in the Adventist Health



















|              | moderate