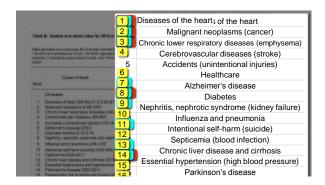

-----------|-------|
| the                                             | In women, higher rates were observed for death from all causes (adjusted hazard ratio 1.15, 95% confidence interval 1.13 to 1.17, for each glass of milk), cardiovascular disease (1.15, 1.12 to 1.19, for each glass of                                                                                                                            | itl   |
| Abstract or | milk), and $(3.02)(1.07, 1.02 \text{ to } 1.11, \text{ for each glass of milk})$ (table 2 and fig 34). Milk consumption corresponding to three or more glasses of milk a day (mean 680 g a day) compared with less than one glass a day (mean 60 g a day), was associated with a hazard ratio of total mortality of $(1.96)(1.80 \text{ to } 2.06)$ | o all |





















### Tobacco Use-United States, 1900-1999

Reported by Cirker in finishing and matrix, for base Union for Decor Decor Provides and halfs framework CDS.

homeony, CSC.

MONOSPOL, A MILIALIP ACcopped historics—on the leading preversable passe of doork and dashfully
intelligent and of doork and dashfully
intelligent and the state of the state of the
intelligent and the state of the state of
the SOM content, that guarant
ments per forester, an aggested south
ing become learnessingly repealed, less
menting and melliner among overex,
the exclusion of long mester become
alternative and large mester become
about a state of the state of
the southern of long mester become
about the state of the state of
the southern of the southern of
the southern of
the southern of
the southern of
the sout