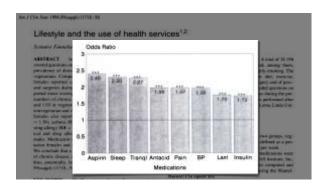

-------------|-------|
| the                                             | In women, higher rates were observed for death from all causes (adjusted hazard ratio 1.15, 95% confidence interval 1.13 to 1.17, for each glass of milk), cardiovascular disease (1.15, 1.12 to 1.19, for each glass of                                                                                                                            | itl   |
| Abstract or | milk), and $(3.02)(1.07, 1.02 \text{ to } 1.11, \text{ for each glass of milk})$ (table 2 and fig 34). Milk consumption corresponding to three or more glasses of milk a day (mean 680 g a day) compared with less than one glass a day (mean 60 g a day), was associated with a hazard ratio of total mortality of $(1.96)(1.80 \text{ to } 2.06)$ | o all |





















### Tobacco Use-United States, 1900-1999

Reported by Cirker in finishing and matrix, for base Union for Decor Decor Provides and halfs framework CDS.

homeony, CSC.

MONOSPOL, A MILIALIP ACcopped historics—on the leading preversable passe of doork and dashfully
intelligent and of doork and dashfully
intelligent and the state of the state of the
intelligent and the state of the state of
the SOM content, that guarant
ments per forester, an aggested south
ing become learnessingly repealed, less
menting and melliner among overex,
the exclusion of long mester become
alternative and large mester become
about a state of the state of
the southern of long mester become
about the state of the state of
the southern of the southern of
the southern of
the southern of
the southern of
the so