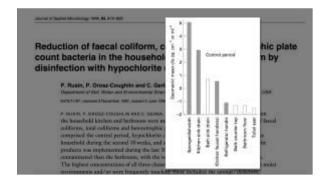

|   |

# The effectiveness of hygiene procedures for prevention of cross-contamination from chicken carcases in the domestic kitchen After rinsing, the cloth was immersed in hypochlorite disinfectant containing 5000 p.p.m. available chlorine (Lever Brothers, Port Sunlight, UK) and wrung out. Using a trigger spray, the hypochlorite disinfectant was applied to all of the cleaned surfaces Where bysishing the contamination of the cleaned surfaces of the contamination of the cleaned surfaces.







| nul y'Applied | The Colonization of the Human Gut by Antibiotic<br>Resistant Escherichia coli from Chickens                                                                                                                                                                                                                                                                                                                       |
|---------------|-------------------------------------------------------------------------------------------------------------------------------------------------------------------------------------------------------------------------------------------------------------------------------------------------------------------------------------------------------------------