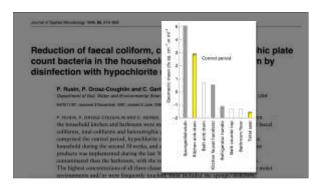

|   |

# The effectiveness of hygiene procedures for prevention of cross-contamination from chicken carcases in the domestic kitchen After rinsing, the cloth was immersed in hypochlorite disinfectant containing 5000 p.p.m. available chlorine (Lever Brothers, Port Sunlight, UK) and wrung out. Using a trigger spray, the hypochlorite disinfectant was applied to all of the cleaned surfaces Where bysishing the contamination of the cleaned surfaces of the contamination of the cleaned surfaces.







| nul y'Applied | The Colonization of the Human Gut by Antibiotic<br>Resistant Escherichia coli from Chickens                                                                                                                                                                                                                                                                                                                       |
|---------------|-----------------------------------------------------------------------------------------------------------------------------------------------------------------------------------------------------------------------------------------------------------------------------------------------------------------------------------------------------------------------