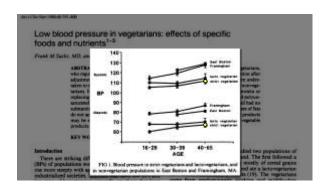

Table 1 Mean Serum-Cholesterol Concentrations

|                           |            | Serum-cholesterol<br>(mg. per 100 ml.)(mean & S.D. |                   |                 |       |  |  |
|---------------------------|------------|----------------------------------------------------|-------------------|-----------------|-------|--|--|
| Age (yr.)                 |            | African                                            |                   |                 |       |  |  |
| 12                        |            | $166 \pm 40$                                       |                   |                 |       |  |  |
| 20                        |            | $164 \pm 28$                                       |                   |                 |       |  |  |
| 40                        |            | 145<br>± 43                                        |                   |                 |       |  |  |
| Siphil                    | Ownieres   | Lacts-ove Vegetarians                              | Lacto Vigitations | Ngies .         | 9     |  |  |
| Resi Chalestoni<br>8 v ND | 2010/12/00 | 175.32±35.47                                       | 101/EL = 10/00    | (A) (B) 2 30 30 | - war |  |  |