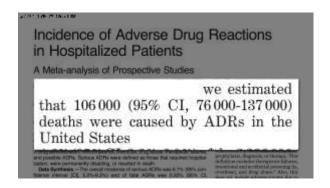

-----------------|-------|
| the                                             | In women, higher rates were observed for death from all causes (adjusted hazard ratio 1.15, 95% confidence interval 1.13 to 1.17, for each glass of milk), cardiovascular disease (1.15, 1.12 to 1.19, for each glass of                                                                                                                            | itl   |
| Abstract or | milk), and $(3.02)(1.07, 1.02 \text{ to } 1.11, \text{ for each glass of milk})$ (table 2 and fig 34). Milk consumption corresponding to three or more glasses of milk a day (mean 680 g a day) compared with less than one glass a day (mean 60 g a day), was associated with a hazard ratio of total mortality of $(1.96)(1.80 \text{ to } 2.06)$ | o all |





















### Tobacco Use-United States, 1900-1999

Reported by Cirker in finishing and matrix, for base Union for Decor Decor Provides and halfs framework CDS.

homeony, CSC.

MONOSPOL, A MILIALIP ACcopped historics—on the leading preversable passe of doork and dashfully
intelligent and of doork and dashfully
intelligent and the state of the state of the
intelligent and the state of the state of
the SOM content, that guarant
ments per forester, an aggested south
ing become learnessingly repealed, less
menting and melliner among overex,
the exclusion of long mester become
alternative and large mester become
about a state of the state of
the southern of long mester become
about the state of the state of
the southern of the southern of
the southern of
the southern of
the southern of
th