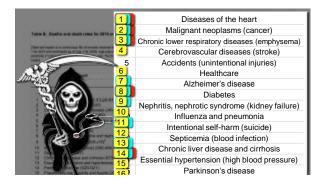

---------------|-------|
| the                                             | In women, higher rates were observed for death from all causes (adjusted hazard ratio 1.15, 95% confidence interval 1.13 to 1.17, for each glass of milk), cardiovascular disease (1.15, 1.12 to 1.19, for each glass of                                                                                                                            | itl   |
| Abstract or | milk), and $(3.02)(1.07, 1.02 \text{ to } 1.11, \text{ for each glass of milk})$ (table 2 and fig 34). Milk consumption corresponding to three or more glasses of milk a day (mean 680 g a day) compared with less than one glass a day (mean 60 g a day), was associated with a hazard ratio of total mortality of $(1.96)(1.80 \text{ to } 2.06)$ | o all |





















### Tobacco Use-United States, 1900-1999

Reported by Cirker in finishing and matrix, for base Union for Decor Decor Provides and halfs framework CDS.

homeony, CSC.

MONOSPOL, A MILIALIP ACcopped historics—on the leading preversable passe of doork and dashfully
intelligent and of doork and dashfully
intelligent and the state of the state of the
intelligent and the state of the state of
the SOM content, that guarant
ments per forester, an aggested south
ing become learnessingly repealed, less
menting and melliner among overex,
the exclusion of long mester become
alternative and large mester become
about a state of the state of
the southern of long mester become
about the state of the state of
the southern of the southern of
the southern of
the southern of
the southern of
the