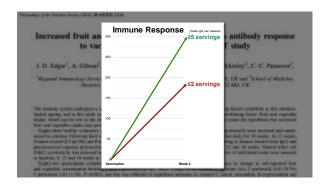

d a destinate particular and extensive and and demonstrate and proposition are equally effect the at demonstrate privacy secretion of maximum of exact lightny by patients with elegan (DO, Although their study is premissing, the chart disease) and are at each particular processing, the chart disease and are at each particular processing the contribution of the contributio

securing of the differences were made against the study hadron a planete central green, and it was not a planete central green, and it was not that the last the last the securing during war and proportion. In the control of the securing during du

### Vegan Supplemented Diet in Nephrotic Syndrome G. Barrecti, A. Cup Ende Media I, Universal Alternat. Threem pates 3-06 years) affacted a applicate Societies and appli













| Restriction of meat, fish, and poultry in