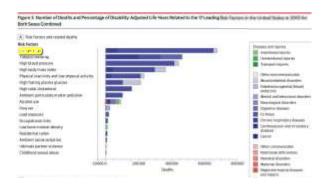

-------|-------|
| the                                             | In women, higher rates were observed for death from all causes (adjusted hazard ratio 1.15, 95% confidence interval 1.13 to 1.17, for each glass of milk), cardiovascular disease (1.15, 1.12 to 1.19, for each glass of                                                                                                                            | itl   |
| Abstract or | milk), and $(3.02)(1.07, 1.02 \text{ to } 1.11, \text{ for each glass of milk})$ (table 2 and fig 34). Milk consumption corresponding to three or more glasses of milk a day (mean 680 g a day) compared with less than one glass a day (mean 60 g a day), was associated with a hazard ratio of total mortality of $(1.96)(1.80 \text{ to } 2.06)$ | o all |





















### Tobacco Use-United States, 1900-1999

Reported by Cirker in finishing and matrix, for base Union for Decor Decor Provides and halfs framework CDS.

homeony, CSC.

MONOSPOL, A MILIALIP ACcopped historics—on the leading preversable passe of doork and dashfully
intelligent and of doork and dashfully
intelligent and the state of the state of the
intelligent and the state of the state of
the SOM content, that guarant
ments per forester, an aggested south
ing become learnessingly repealed, less
menting and melliner among overex,
the exclusion of long mester become
alternative and large mester become
about a state of the state of
the southern of long mester become
about the state of the state of
the southern of the southern of
the southern of
the southern of
the southern of
the southern