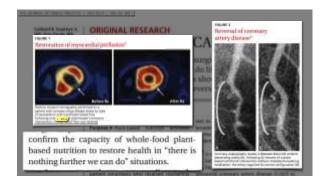

### Incidence of Myocardial Infarction Correlated with Venous and Pulmonary Thrombosis

In a two-way age and sex matched comparison of 632 cases (Table II and Fig. 2), only one (0.2%) of the Uganda Negroes had a myocardial infarct (MI)

Among

the American white patients there were 136 (22 per cent) with MI

|         | Incidence of Myocardial Infarction Correlated<br>with Venous and Pulmonary Thrombosis                                                       |
|---------|---------------------------------------------------------------------------------------------------------------------------------------------|
| of (0.2 | n a two-way age and sex matched comparison 632 cases (Table II and Fig. 2), only one $2\%$ of the Uganda Negroes had a myocardial arct (MI) |
| was     | s a small healed one. Among                                                                                                                 |
|         | American white patients there were 13 per cent) with MI                                                                                     |