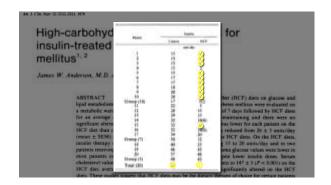

esided willing the Loren Linda.

Pand Giew
W. Lautenier Bossen
Gary E. Frener
Stand of Michiga, Lora Linda
Union Interest Lora Linda
Union Interest Lora Linda
Union
The matched subjects who are meat (including poultry
and fish) were more than twice as likely to become demented as
their vegetarian counterparts (relative risk ... 8, p = 0.065) and
the discrepancy was further widened (relative risk ... 8, p = 0.048) when past meat consumption was taken into account.

Total had subjects who resulted within the Lora Linda, Catherma stre. All subjects were carefuled in the Adventist Health
Study. The matched subjects who resulted within the Lora Linda, Catherma stre. All subjects were carefuled in the Adventist Health
Study. The matched subjects who are earefuled in the Adventist Health



















|              | moderate