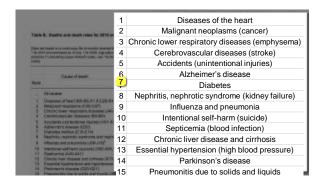

ts who esided willing the Loren Linda.

Pand Giew
W. Lautenier Bossen
Gary E. Frener
Stand of Michiga, Lora Linda
Union Interest Lora Linda
Union Interest Lora Linda
Union
The matched subjects who are meat (including poultry
and fish) were more than twice as likely to become demented as
their vegetarian counterparts (relative risk ... 8, p = 0.065) and
the discrepancy was further widened (relative risk ... 8, p = 0.048) when past meat consumption was taken into account.

Total had subjects who resulted within the Lora Linda, Catherma stre. All subjects were carefuled in the Adventist Health
Study. The matched subjects who resulted within the Lora Linda, Catherma stre. All subjects were carefuled in the Adventist Health
Study. The matched subjects who are earefuled in the Adventist Health



















|              | moderate