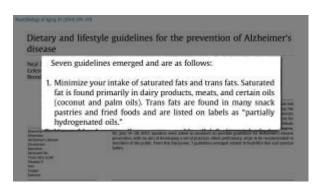

sennest; with salt wheel                                                | 240  | Team             | 598  |
| 1280      | Materiana, white, someth, busto, trames, action (self-                                   | 110  | 7 mager          | 100  |
| 19408     | Waterper, Scotter, School, Waterper, arthropped                                          | 170  | Transc.          | 55/4 |
| 98235     | Report to                                                                                | 594  | T propeye        | 583  |
| 14047     | Street, feet food, namely                                                                | 100  | 16 from          | 650  |
| 00000     | Barranas, saw                                                                            | 195  | Treat            | 697  |





| e all | Seven guidelines emerged and are as follows:                                                                                                                                                                                                                                                                           |                                                  |
|-------|------------------------------------------------------------------------------------------------------------------------------------------------------------------------------------------------------------------------------------------------------------------------------------------------------------------------|--------------------------------------------------|
| kand  | <ol> <li>Minimize your intake of saturat