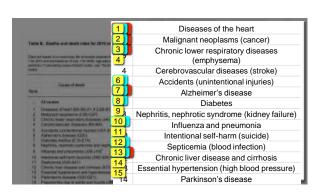

-------------------|-------|
| the                                             | In women, higher rates were observed for death from all causes (adjusted hazard ratio 1.15, 95% confidence interval 1.13 to 1.17, for each glass of milk), cardiovascular disease (1.15, 1.12 to 1.19, for each glass of                                                                                                                            | itl   |
| Abstract or | milk), and $(3.02)(1.07, 1.02 \text{ to } 1.11, \text{ for each glass of milk})$ (table 2 and fig 34). Milk consumption corresponding to three or more glasses of milk a day (mean 680 g a day) compared with less than one glass a day (mean 60 g a day), was associated with a hazard ratio of total mortality of $(1.96)(1.80 \text{ to } 2.06)$ | o all |





















### Tobacco Use-United States, 1900-1999

Reported by Cirker in finishing and matrix, for base Union for Decor Decor Provides and halfs framework CDS.

homeony, CSC.

MONOSPOL, A MILIALIP ACcopped historics—on the leading preversable passe of doork and dashfully
intelligent and of doork and dashfully
intelligent and the state of the state of the
intelligent and the state of the state of
the SOM content, that guarant
ments per forester, an aggested south
ing become learnessingly repealed, less
menting and melliner among overex,
the exclusion of long mester become
alternative and large mester become
about a state of the state of
the southern of long mester become
about the state of the state of
the southern of the southern of
the southern of
the southern of
the southern of