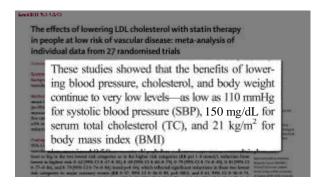

om-<br>regetable-protein dies resulted in overall<br>utsparky index seures, decreased arterial<br>lectual tasks, and in one case, markedly |
| The rationale in the use                                                                                                                                          | etarian diets in cirrhotic                                                                                                                                    |
| patients with HE main<br>stances with a synergis<br>ammonia, mercaptans,                                                                                          | the reduction of cub.                                                                                                                                         |













|