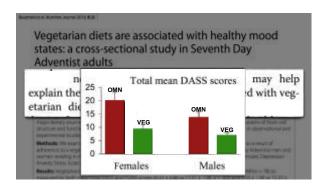

destinate particular and extensive and and demonstrate and proposition are equally effect the at demonstrate privacy secretion of maximum of exact lightny by patients with elegan (DO, Although their study is premissing, the chart disease) and are at each particular processing, the chart disease and are at each particular processing the contribution of the contributio

securing of the differences were made against the study hadron a planete central green, and it was not a planete central green, and it was not that the last the last the securing during war and proportion. In the control of the securing during du

### Vegan Supplemented Diet in Nephrotic Syndrome G. Barrecti, A. Cup Ende Media I, Universal Alternat. Threem pates 3-06 years) affacted a applicate Societies and appli













| Restriction of meat, fish, and poultry in