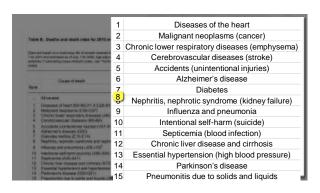

ne, those in the high protein group had a 73 fold increase in risk (HR: 73.52; 95% Cl: 4.47–1.209.70), while those in the moderate protein category had an almost 2.4 fold increase in the risk of diabetes mortality (HR: 22.93; 95% Cl: 1.31–400.70).

\*\*Begin to the control of the category had a fold increase in the risk of diabetes mortality (HR: 22.93; 95% Cl: 1.31–400.70).

\*\*Begin to the category had protein intake and a 75% which is the category in the category and a 4-fold increase in cancer duals risk. Cutring the following 18 years.

\*\*These associations were oblet above additional or additional risk. Cutring the following 18 years.

\*\*These associations were oblet (before additional or additional risk (before additional risks) and additional risks (before additional risks).



| in animal protein, animal fat, and cholesterol may be associated.  with MA.  ***Comparison and Marienta spikes the MARIENTA Animal Mariental Mariental Marienta and Marienta spikes and Ma   |
|----------------------------------------------------------------------------------------------------------------------------------------------------------------------------------------------------------------------------------------------------------------------------------------------------------------------------------------------------------------------------------------------------------------------------------------------------------------------------------------------------------------------------------------------------------------------------------------------------------------------------