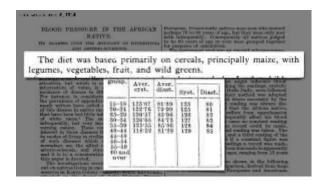

### Serum-cholesterol, diet, and coronary heart-disease in Africans and Asians in Uganda\*

The staple foods, green plantain and sweet potatoes, are steamed in banana leaves; cassava, yams, maize, and millet are also staple commodities in particular of the non-Baganda groups, while pumpkins, tomatoes, and green leafy vegetables are taken by all. The adequacy of protein in the diet depends almost entirely on the extent to which pulses, groundnuts, and cereals are used.