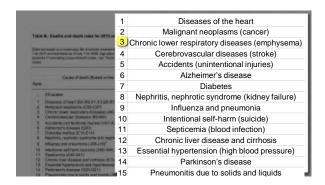

54, p. 8583-09790     |
| remarks realized that advances of          | 240           | Tong career              | Intercentional Assessment Commun. Vol. 40, p. 804 (2062)       |
| renning 1-2 glosses of whose sells per day | 6.00          | Long carried             | (managized insensive Comm. No. 43, p. 659-3188)                |
| Squares to second food between stocks      | 100           | torque.                  | E.S. Environment Procedure Agency (1998)                       |
|                                            |               |                          | CINCH                                                          |
| cond-hand tobac                            |               |                          | s keep a sense of perspectiv                                   |







### Addition of açal (Euterpe oleracea) to cigarettes has a protective effect against emphysema in mice Roberto Scares de Mouza\*\*, Kuda Maria Pennira Pions\*, Thiago Santos Ferreira<sup>ha</sup>, Alan Agaiar Lopes<sup>ha</sup>, Romata Tiscooki Neis', Augela Caston Resenda\*, Pengernino Jose Curiba Sousa\*, Amonio Jorge Ribeiro da Silva\*, Luis Cristóvillo Pertin\*, Samuel Santos Valenca\* Valence or in the second Community of Parish, Malleron, Department & Parish (Malleron, Department & Malleron, Depa Protein oxidation in emulsified cooked burger patties with added fruit extracts; Influence on colour and texture deterioration during chill storage literally dyed burger patties with a distinct purplish colour. The effect of a kiwi fruit based solution on meat traits in beef lamb carc