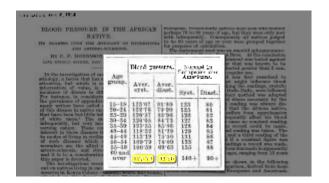

Table 1 Mean Serum-Cholesterol Concentrations

|                           |            | Serum-cholesterol<br>(mg. per 100 ml.)(mean & S.D. |                   |                 |       |  |  |
|---------------------------|------------|----------------------------------------------------|-------------------|-----------------|-------|--|--|
| Age (yr.)                 |            | African                                            |                   |                 |       |  |  |
| 12                        |            | $166 \pm 40$                                       |                   |                 |       |  |  |
| 20                        |            | $164 \pm 28$                                       |                   |                 |       |  |  |
| 40                        |            | 145<br>± 43                                        |                   |                 |       |  |  |
| Siphil                    | Ownieres   | Lacts-ove Vegetarians                              | Lacto Vigitations | Ngies .         | 9     |  |  |
| Resi Chalestoni<br>8 v ND | 2010/12/00 | 175.32±35.47                                       | 101/EL = 10/00    | (A) (B) 2 30 30 | - war |  |  |