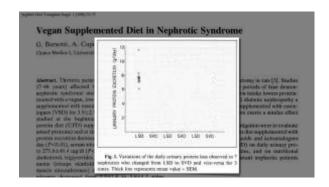

ate and a destinate particular and extensive and and demonstrate and proposition are equally effect the at demonstrate privacy secretion of maximum of exact lightny by patients with elegan (DO, Although their study is premissing, the chart disease) and are at each particular processing, the chart disease and are at each particular processing the contribution of the contributio

securing of the differences were made against the study hadron a planete central green, and it was not a planete central green, and it was not that the last the last the securing during war and proportion. In the control of the securing during du

### Vegan Supplemented Diet in Nephrotic Syndrome G. Barrecti, A. Cup Ende Media I, Universal Alternat. Threem pates 3-06 years) affacted a applicate Societies and appli













| Restriction of meat, fish, and poultry in