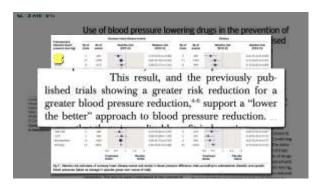

-<br>regetable-protein dies resulted in overall<br>utsparky index seures, decreased arterial<br>lectual tasks, and in one case, markedly |
| The rationale in the use                                                                                                                                          | etarian diets in cirrhotic                                                                                                                                    |
| patients with HE main<br>stances with a synergis<br>ammonia, mercaptans,                                                                                          | the reduction of cub.                                                                                                                                         |













|