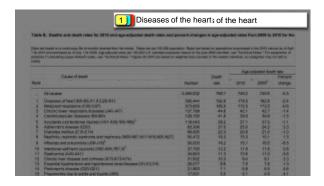

---------|-------|
| the                                             | In women, higher rates were observed for death from all causes (adjusted hazard ratio 1.15, 95% confidence interval 1.13 to 1.17, for each glass of milk), cardiovascular disease (1.15, 1.12 to 1.19, for each glass of                                                                                                                            | itl   |
| Abstract or | milk), and $(3.02)(1.07, 1.02 \text{ to } 1.11, \text{ for each glass of milk})$ (table 2 and fig 34). Milk consumption corresponding to three or more glasses of milk a day (mean 680 g a day) compared with less than one glass a day (mean 60 g a day), was associated with a hazard ratio of total mortality of $(1.96)(1.80 \text{ to } 2.06)$ | o all |





















### Tobacco Use-United States, 1900-1999

Reported by Cirker in finishing and matrix, for base Union for Decor Decor Provides and halfs framework CDS.

homeony, CSC.

MONOSPOL, A MILIALIP ACcopped historics—on the leading preversable passe of doork and dashfully
intelligent and of doork and dashfully
intelligent and the state of the state of the
intelligent and the state of the state of
the SOM content, that guarant
ments per forester, an aggested south
ing become learnessingly repealed, less
menting and melliner among overex,
the exclusion of long mester become
alternative and large mester become
about a state of the state of
the southern of long mester become
about the state of the state of
the southern of the southern of
the southern of
the southern of
the southern of
the southe