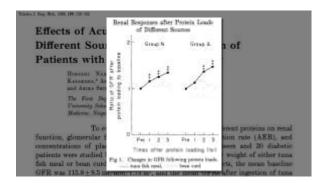

|
|-------------------------------------------------------------------------|-------------------------------------------------------------------------------------------------------------------------------------------------------------------------------------------------------------------------------------------------------------------------------|
| human renal fi<br>mal humans, it<br>ing increases in<br>arteriolar vasc | tein intake has a profound effect on normal<br>anction. In acute and chronic studies in nor-<br>induces glomerular hyperfiltration by caus-<br>renal blood flow and reducing renal afferent<br>ular resistance, and this is associated with an<br>lary protein excretion [1]. |







Impaired renal response to a meat meal in insulindependent diabetes; role of glucagon and prostaglandins indomethacin administration abolished the GFR, glucagon, prostaglandin, and albuminuric response to meat ingestion.

| District Medical and Descript Schools, One 's Magnes' Leader Medical Properties
| District Medical and Descript Schools, One 's Magnes' Leader Medical Response to the state of the stat

### Dietary acid load and chronic kidney disease among adults in the United States Dietary acid load (DAL) is determined by the balance of acid-inducing foods which is rich in animal proteins (such as meats, eggs, and cheese) and base-inducing foods which is rich in fruits and vegetables (such as raisins, apples, peaches, spinach, and cauliflower).

No. presents End (2012) 81, 7-9.