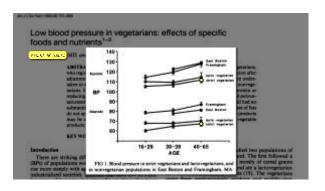

Table 1 Mean Serum-Cholesterol Concentrations

|                           |            | Serum-cholesterol<br>(mg. per 100 ml.)(mean & S.D. |                   |                 |       |  |  |
|---------------------------|------------|----------------------------------------------------|-------------------|-----------------|-------|--|--|
| Age (yr.)                 |            | African                                            |                   |                 |       |  |  |
| 12                        |            | $166 \pm 40$                                       |                   |                 |       |  |  |
| 20                        |            | $164 \pm 28$                                       |                   |                 |       |  |  |
| 40                        |            | 145<br>± 43                                        |                   |                 |       |  |  |
| Siphil                    | Ownieres   | Lacts-ove Vegetarians                              | Lacto Vigitations | Ngies .         | 9     |  |  |
| Resi Chalestoni<br>8 v ND | 2010/12/00 | 175.32±35.47                                       | 101/EL = 10/00    | (A) (B) 2 30 30 | - war |  |  |