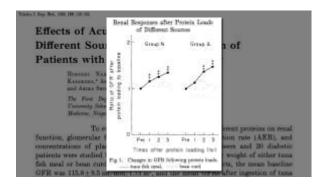

|
|-------------------------------------------------------------------------|-------------------------------------------------------------------------------------------------------------------------------------------------------------------------------------------------------------------------------------------------------------------------------|
| human renal fi<br>mal humans, it<br>ing increases in<br>arteriolar vasc | tein intake has a profound effect on normal<br>anction. In acute and chronic studies in nor-<br>induces glomerular hyperfiltration by caus-<br>renal blood flow and reducing renal afferent<br>ular resistance, and this is associated with an<br>lary protein excretion [1]. |







Impaired renal response to a meat meal in insulindependent diabetes; role of glucagon and prostaglandins indomethacin administration abolished the GFR, glucagon, prostaglandin, and albuminuric response to meat ingestion.

| District Medical and Descript Schools, One 's Magnes' Leader Medical Properties
| District Medical and Descript Schools, One 's Magnes' Leader Medical Response to the state of the stat

### Dietary acid load and chronic kidney disease among adults in the United States Dietary acid load (DAL) is determined by the balance of acid-inducing foods which is rich in animal proteins (such as meats, eggs, and cheese) and base-inducing foods which is rich in fruits and vegetables (such as raisins, apples, peaches, spinach, and cauliflower).

No. presents End (2012) 81, 7-9.

##