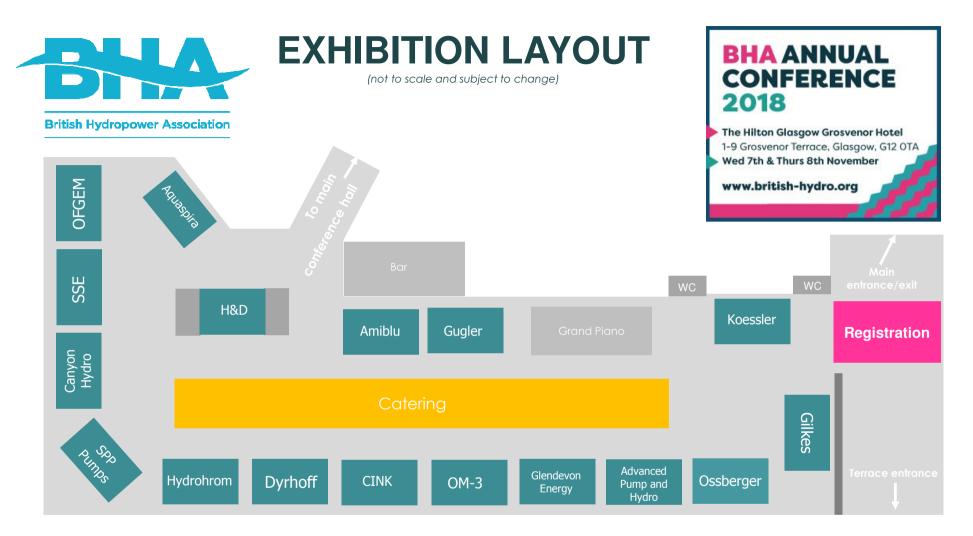

- There is no shell scheme all stands are SPACE ONLY. Exhibitors are not permitted to attach anything to the walls.
- Exhibition spaces are 3m wide by x 2m deep (with the exception of the smaller space No.14). The maximum height is 2.3m
- Spaces include a table, two chairs and access to an electrical socket. There is free wifi throughout the exhibition area.
- One Exhibitor pass per Exhibitor registration, giving access to all conference sessions, lunches and refreshments and the Conference Dinner (7th November).
- Exhibitors get a free listing in the 'Exhibitor Guide' section of the printed programme distributed to all delegates.
- All refreshments and lunches will be served in the exhibition area