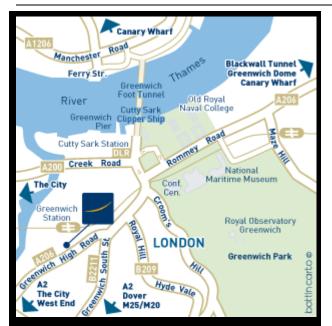

Hotel Novotel London Greenwich 173-185 Greenwich High Road SE108JA LONDON UNITED KINGDOM Tel (+44)020/83126800 Fax (+44)020/83126810

> LUTRON EA Ltd Lutron House 6 Sovereign Close London E1W 3JF Tel (+44) 207 702 0657 5 min from Shadwell DLR Station