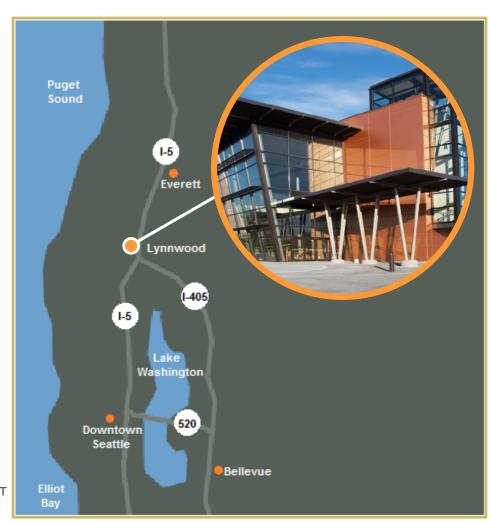

# DIRECTIONS TO THE LYNNWOOD CONVENTION CENTER AND OUR OVERFLOW PARKING

### FROM DOWNTOWN SEATTLE

- \* Take I-5 North for 15 Miles
- \* Take Exit 181B (Alderwood Mall)
- \* Take Left onto Poplar Way (first light)
- \* Take Left onto 196TH Street
- \* Drive West over the freeway one block to convention center on the right

## FROM NORTH/EVERETT

- \* Take I-5 Southbound
- \* TAKE EXIT 181 WEST (524 WEST)
- \* MERGE INTO THE RIGHT LANE
- \* Stay in the right lane for 1/4 mile to exit onto 196th
- \* Turn right onto 36th Avenue West
- \* TURN LEFT AT THE FIRST LIGHT INTO LCC PARKING LOT

# FROM EASTSIDE/BELLEVUE

- \* Take 405 Northbound
- \* Merge onto I-5 Southbound
- \* TAKE EXIT 181 WEST
- \* MERGE INTO THE RIGHT LANE
- \* STAY IN THE RIGHT LANE FOR 1/4 MILE TO EXIT ONTO 196TH
- \* Turn right onto 36th Avenue West & turn left at first light