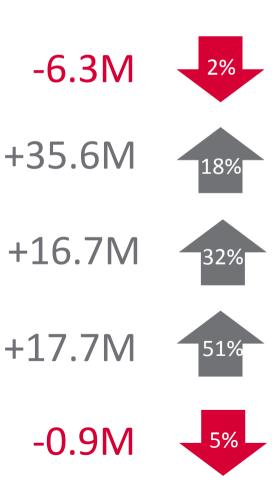

## GROWTH: IN BIG CITIES OFF A SMALL BASE

#### IN 2025:

16.8M

694.5M **PEOPLE** 