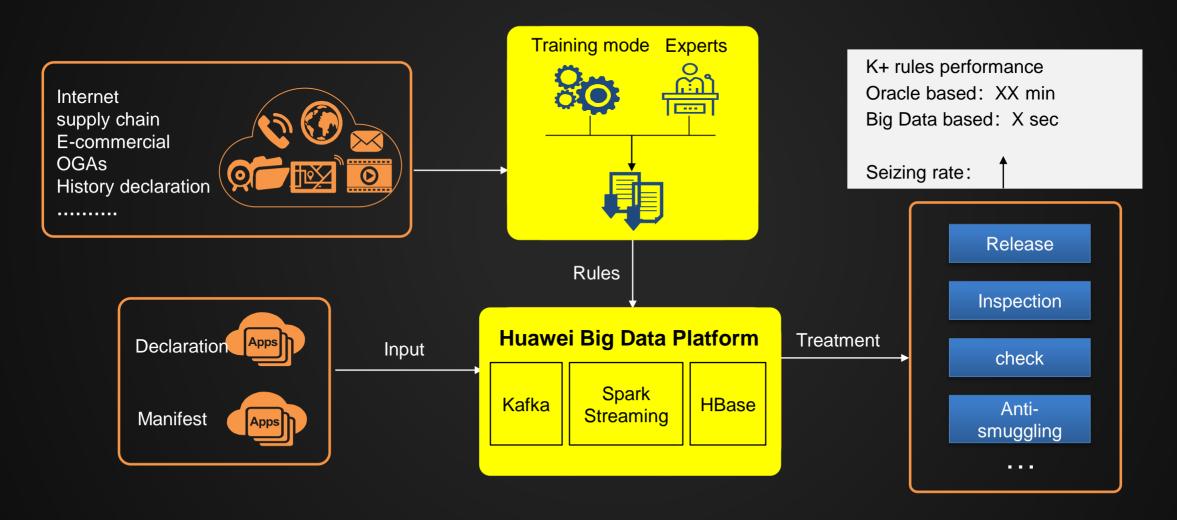

.



#### **5G Accelerates Innovations**













Internet of Things Automated Port

Al Assistant

Industry 4.0

**Connected Vehicles** 

Connected UAVs



#### Closed-Architecture Hinders Massive Data Processing

#### **Data Processing Challenge**





Traditional Closed-architecture system's pain points:

Traditional database scaling

Slow for multiple varieties of data types computing

Poor real-time performance



## Converged, Open, and Intelligent Big Data Platform is



**Key features:** 

- 1. Converged OLTP, OLAP, and AI capabilities
- 2. High concurrency, massive, real-time data processing
- 3. Online upgrade, HA for all components, unified management
- 4. Hybrid deployment and unified scheduling of resources ARM, x86, and GPU servers



#### Case: Real Time Risk Management



#### Smart & Real-time Video Supervision

Remote Instruction Voice/Video trunkings



On-site Enforcement LTE/WIFI Body Camera



Inspection & Record
PAD or Mobile



**Integrated Communication Platform** 











Convenience

Retrospective

- □ Integrated, visualized, mobile system supports real time monitoring
- ☐ Save at least 60% human resource with centralized monitoring

- ☐ All process is **automatically recorded** with video or image
- **■** Transparent and justice



#### Intelligent Video Analysis Scenarios



Vehicle plate number recognition (Entry/release gate)



Container ID recognition (Entry/release gate)



Blacklist-based Face Alert (Passenger check)

#### Automation



Image Audit with Liquid, gun, cigarette (Cargo inspection)



Face recognition gate (Office)

####