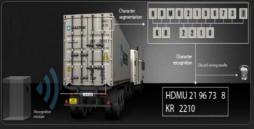

#### Intelligent Video Analysis Scenarios

Vehicle plate number recognition (Entry/release gate)

Container ID recognition (Entry/release gate)

Blacklist-based Face Alert (Passenger check)