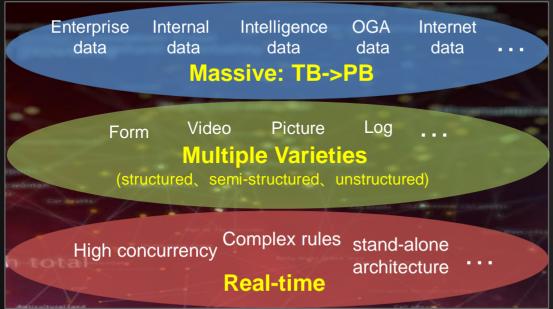

#### Closed-Architecture Hinders Massive Data Processing

#### **Data Processing Challenge**

Traditional Closed-architecture system's pain points:

Traditional database scaling

Slow for multiple varieties of data types computing

Poor real-time performance