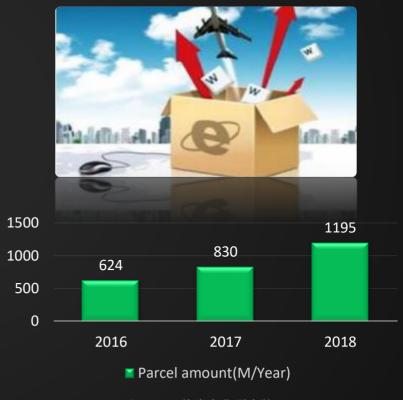

#### Burst of Cross-border E-commerce

The burst of cross-border declaration on "11.11" day **8 times** customs declaration

The annual growth rate of cross-border parcels exceed 38% in china

Source: 前瞻产业研究院