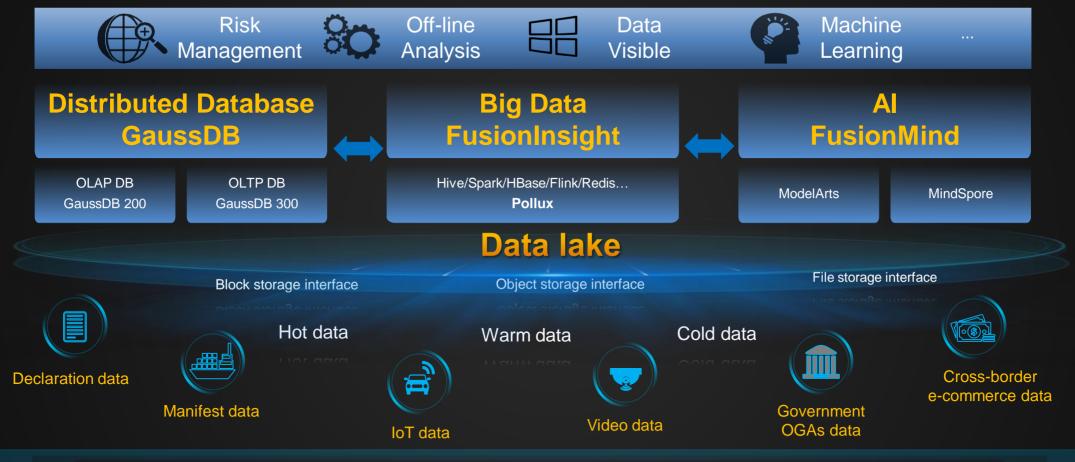

## Converged, Open, and Intelligent Big Data Platform is

**Key features:** 

- 1. Converged OLTP, OLAP, and AI capabilities
- 2. High concurrency, massive, real-time data processing
- 3. Online upgrade, HA for all components, unified management
- 4. Hybrid deployment and unified scheduling of resources ARM, x86, and GPU servers