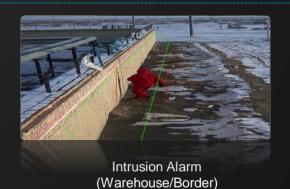

#### Intelligent Video Analysis Scenarios

Vehicle plate number recognition (Entry/release gate)

Container ID recognition (Entry/release gate)

Blacklist-based Face Alert (Passenger check)