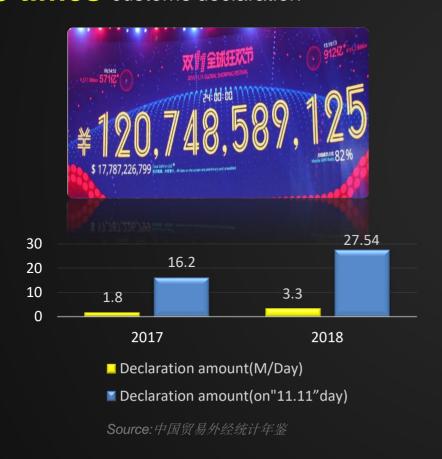

#### Burst of Cross-border E-commerce

The burst of cross-border declaration on "11.11" day **8 times** customs declaration

The annual growth rate of cross-border parcels exceed 38% in china

Source: 前瞻产业研究院