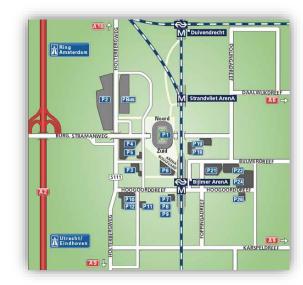

# Route description Amsterdam ArenA

With the public transport you can reach the Amsterdam ArenA as following:

Amsterdam ArenA is easily accessible by train and metro. Station "Bijlmer ArenA" offers connection to "Metro Line 54 Gein" and trains from Utrecht, Duivendrecht and Amsterdam Centraal. Once at the station, walk left out of the station. You walk on the ArenA Boulevard, straight towards Villa ArenA. Immediately after the Perry Sport make a right and walk towards "Entrance E / Main entrance". You can register at the reception for further referral.

By car you can reach the Amsterdam ArenA as following:

### From **Utrecht**:

Driving on the A2 direction Amsterdam take exit 1 Ouderkerk a / d Amstel / Duivendrecht. At the end of the exit turn left. The stadium is in front of you.

# From **The Hague**:

Driving on the A4, take the exit at the roundabout Badhoevedorp A9 to Holendrecht, here you go to Amsterdam A2/E35. You will then immediately exit 1 Ouderkerk a / d Amstel / Duivendrecht. At the end of the exit turn left. The stadium is in front of you.

## Coming from **Zaandam**:

Driving from the A10/A2 take exit 1 Ouderkerk a / d Amstel / Duivendrecht. At the end of the exit turn left. The stadium is in front of you.

### From **Amersfoort**:

Driving on the A1 towards Amsterdam Diemen at the junction of the A9 South Amsterdam / Schiphol take. Follow Amsterdam / Zaanstad and take the following exit 1 Ouderkerk a / d Amstel / Duivendrecht. At the end of the exit turn left. The stadium is in front of you.

# Navigate to:

When you use your navigation for our parking lot you can navigate to: Burgermeester Stramanweg 130

# For Parking Transferium/ P1:

Once the stadium is in front of you, go straight to the "Burgemeester Stramanweg"and follow the signs Amsterdam Zuidoost / Diemen / Venserpolder, then take the exit Transferium / P1.