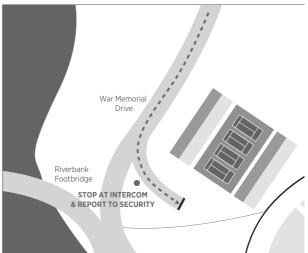

#### WELCOME TO ADELAIDE OVAL

All deliveries need to come via the Loading Dock between 7:30am to 3:30pm Monday - Friday (not including public holidays). Please enter off War Memorial Drive (past the Tennis Centre, take the slip lane on the left, approach the roller door, press the intercom button to our Security Office. Security will raise the roller door, then drive down to the Loading Dock. If you have any queries on the day please call Security on 8211 1199).

## Courier & Delivery Procedure Basement (B2) Access

- Approach the Adelaide Oval via Montefiore Road turning into War Memorial Drive.
- Enter slip-lane in front of the Tennis Centre on War Memorial Drive and use the Intercom to contact Security. You will be directed down the ramp into the basement of the Adelaide Oval.

NOTE: The Adelaide Oval Basement is a shared traffic zone with a strict speed limit in place of 10 kph. Listen to the instructions given via security and when authorised to enter, exercise caution driving down the ramp. DO NOT ENTER WITHOUT AUTHORISATION.