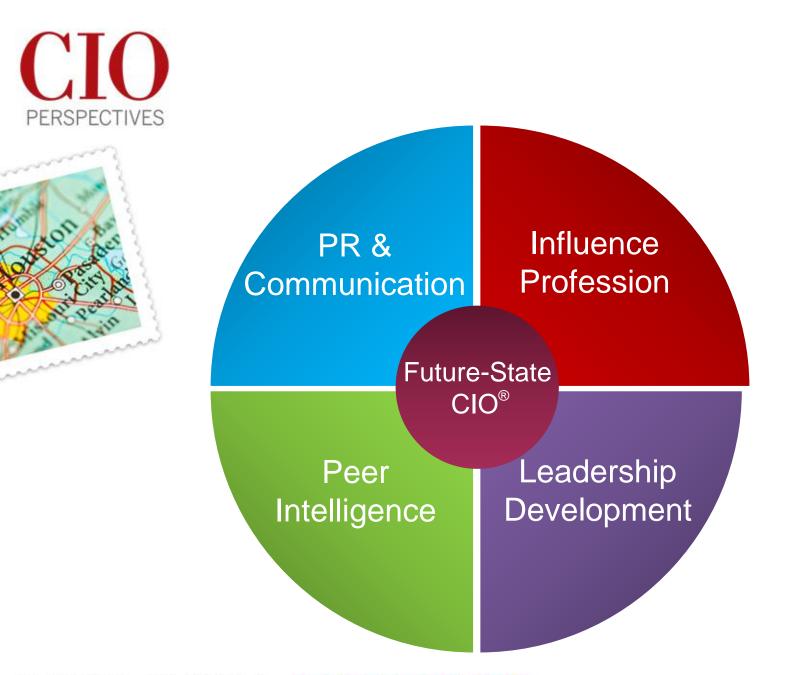

# Service Provider

- + Leader's Focus
- + Staff Expertise
- + Competencies applied = Journey Framework