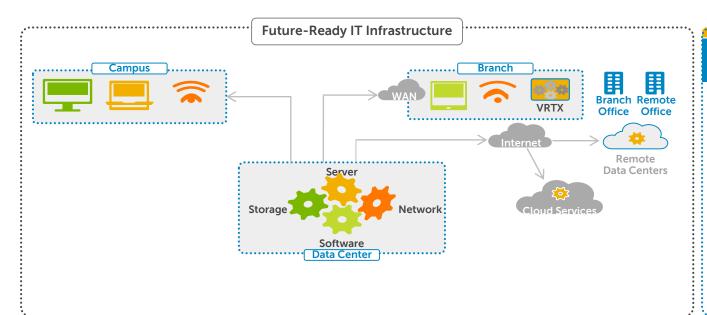

#### **Future-Ready IT solutions**

IT evolution and scalability on your terms using common infrastructure

- Easy-to-use, right-sized platforms
- Modular & flexible approach