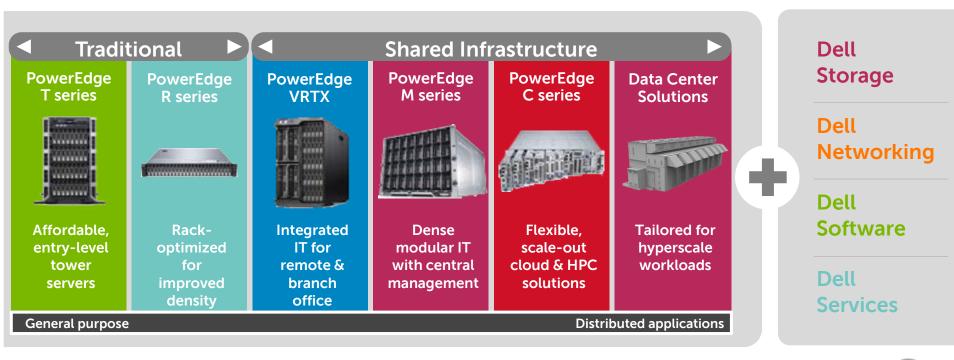

#### **Future-Ready IT solutions**

IT evolution and scalability on your terms using common infrastructure

- Easy-to-use, right-sized platforms
- Modular & flexible approach

#### Components

Customize your IT environment for specific workloads with selectable and upgradeable elements

- Flash/Hybrid local storage
- Select Network Adapters
- Express Flash 2.0 SSDs

#### Infrastructure

Deploy and grow at the precise pace your needs dictate with adaptable, scalable infrastructures

- M-Series Blades
- PowerEdge VRTX
- Data Center Solutions

#### Management

Manage your systems using the tools that best fit your individual environment

- OpenManage Essentials
- Integration Suites
- Connections