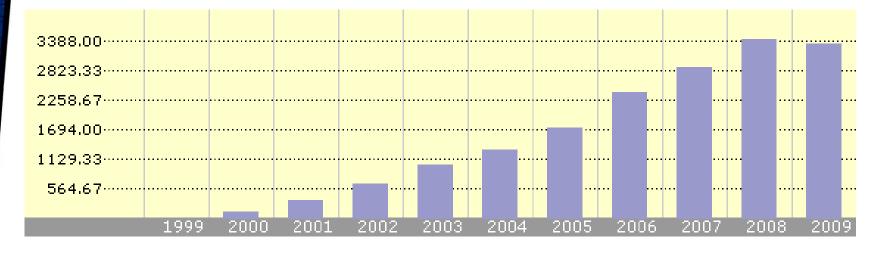

## Roles & Responsibilities

JetBlue Passenger Revenue Since 2000 (\$B)

Accelerating the IT/Business Opportunity