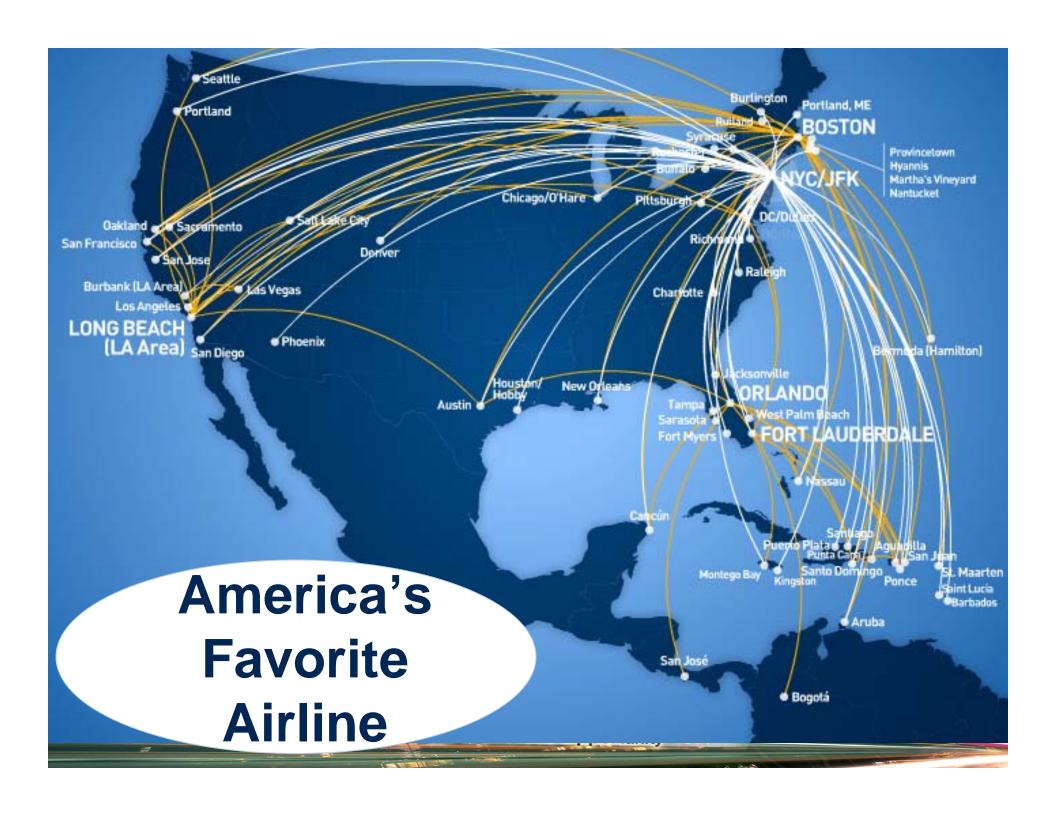

## A Brief History

| Date           | Milestone                                                              |
|----------------|------------------------------------------------------------------------|
| February 2000  | Commenced service                                                      |
| December 2000  | Operated 10 aircraft and served 12 destinations Profitable by year-end |
| May 2002       | First Caribbean service launched (JFK to San Juan, PR)                 |
| January 2003   | 10 million customers, 20 cities and 38 Airbus A320s                    |
| March 2005     | Awarded Diamond Certificate of Excellence                              |
| November 2005  | First delivery of Embraer E190 aircraft                                |
| October 2008   | Opening of Terminal 5 at JFK                                           |
| September 2009 | 20 million customers, 60 cities and 151 aircraft                       |
| February 2010  | Ten year anniversary                                                   |