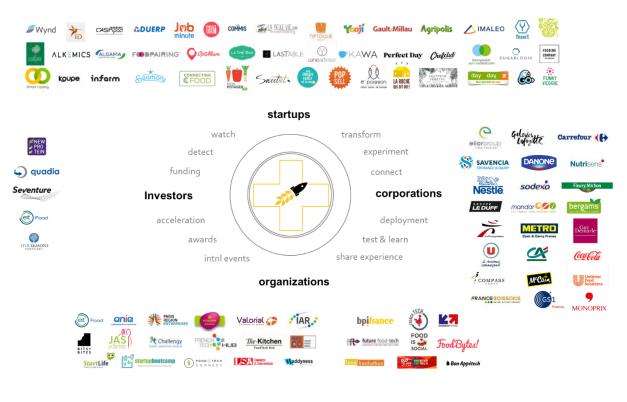

## Kevin CAMPHUIS - https://www.linkedin.com/in/kcamphuis

Early 2016, Kevin co-founded ShakeUpFactory, a state of the art business and innovation accelerator dedicated to foodtech. Based in Paris, inside StationF, it gathers an international ecosystem of 100+ startups, corporations and investors, leveraging synergies between them.

Inside StationF we've grown and gathered together a unique network of international food, foodservice and retail corporations, organizations and investors eager to collaborate with them and we day after day foster synergies and business alliances between them.

## We craft future food champions & solutions

building a synergetic ecosystem of actors, growing business synergies between them, inventing tomorrow's agro-food solutions