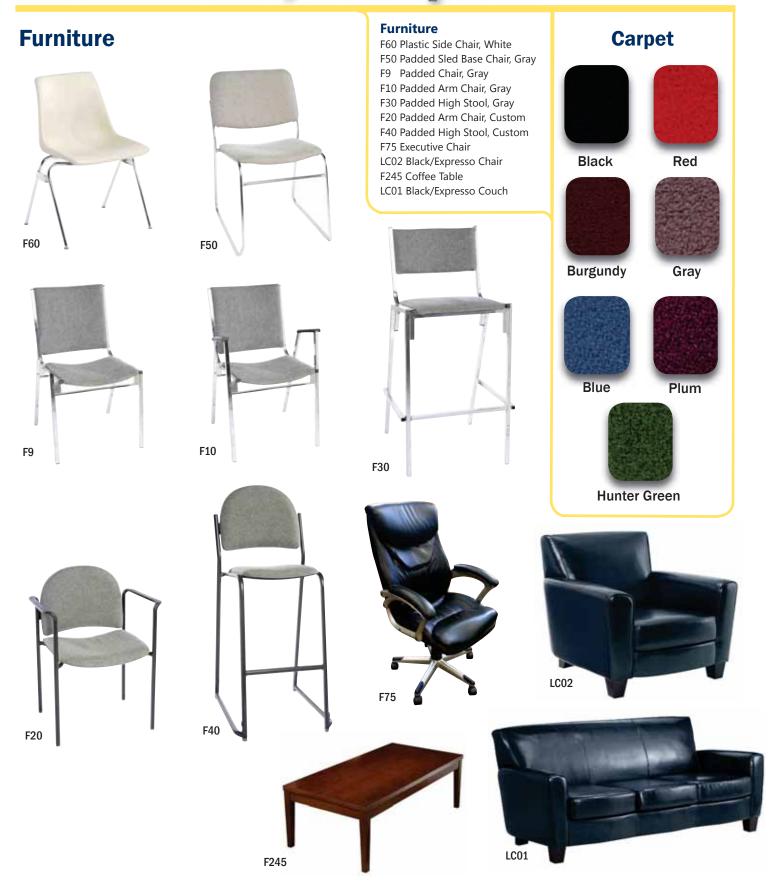

| ITEM QTY | DISCOUNT STA                                         | NDARD AMOUNT | ITEM QTY                  | DISCOUNT                | STANDARD AMOUNT |
|----------|------------------------------------------------------|--------------|---------------------------|-------------------------|-----------------|
| #        |                                                      | ATES         | #                         | RATES                   | RATES           |
|          | FURNITURE                                            |              | DRAPED                    | DISPLAY TABLE           |                 |
| F60      | Plastic Side Chair (White)62.70                      | 81.50        | F110 4' Table – 30" high  | 113.20                  | 147.15          |
| F50      | Padded Sled Base Chair (Gray)81.85                   | 06.40        | F120 6' Table – 30" high  | 136.15                  | 176.95          |
| F9       | _ Padded Chair (Gray)81.85 1                         | 06.40        | F130 8' Table – 30" high  | 159.05                  | 206.80          |
| F10      | _ Padded Arm Chair (Gray)88.70 1                     | 15.35        | F140 4' Table – 42" Count | er high140.70           | 182.95          |
| F20      | _ Custom Padded Arm Chair104.75 1                    | 36.20        | F150 6' Table – 42" Count | er high163.65           | 212.75          |
| F30      |                                                      | 30.25        | F160 8' Table – 42" Count | 9                       | 242.60          |
| F40      |                                                      | 71.00        | F1704th side table drape  | 47.40                   | 61.65           |
| LC01     |                                                      | 43.50        |                           |                         |                 |
| LC02     |                                                      | 06.00        | COLORS: ☐RED ☐BLUE ☐TE    |                         |                 |
| F245     |                                                      | 53.50        | □ PLUM □ GRAY □ BLACK     | ∐WHITE ∐GOLD L          | LEXPO GREEN     |
| F75      |                                                      | 53.50        |                           |                         |                 |
|          | <del>-</del>                                         | 04.80        | UNDRAP                    | ED DISPLAY TABLI        |                 |
| F8       | 0 □ 18" High F90 □ 30" High F100 □ 42" H             | igh          | F190 4' Table – 30" high  |                         | 94.45           |
|          |                                                      |              | F200 6' Table – 30" high  |                         | 115.35          |
|          |                                                      |              | F210 8' Table – 30" high  |                         | 137.20          |
|          | CARPET                                               |              | F220 4' Table – 42" Count | 9                       | 102.40          |
| C10      | _ 9' X 10'191.70 2                                   | 49.25        | F230 6' Table – 42" Count | •                       | 121.30          |
| C20      | <del></del>                                          | 89.35        | F240 8' Table – 42" Count | er high 113.95          | 148.15          |
| C30      | _ 9' X 30'562.85 7                                   | 31.70        |                           |                         |                 |
| C40      | _                                                    | 83.25        |                           | RS COVERED WHI          |                 |
| C50      | _ 9' X Per 10' increment191.70 2                     | 49.25        |                           | sion: 10" Wide x 8" hig | •               |
|          |                                                      |              |                           | 50.00                   | 65.00           |
|          | RPET (Indicate Dimensions for Special Size Carpet)   |              |                           | 61.50                   | 79.65           |
| C60,     | ,' X' per sq. ft. (100 sq. ft. min.) 3.25            | 4.20         | F270 8' Long riser        | 74.35                   | 96.65           |
| COLORS:  | □ RED BLUE □ HUNTER GREEN □ BURG                     | UNDY         | SPECIAL DR                | APE BACKGROUN           | DS              |
|          | □ PLUM □ GRAY □ BLACK                                |              | F280 3' H. Backgroun      | d/per ft15.30           | 19.90           |
|          |                                                      |              | F2908' H. Backgroun       | -                       | 21.85           |
| Area o   | carpet is required for all booths larger than 30', o | r for booths | -                         | ·                       |                 |
|          | configured as islands or peninsula areas.            |              | COLORS: ☐ RED ☐ BLUE ☐ TE | EAL □ BURGUNDY □        | HUNTER GREEN    |
|          |                                                      |              | □PLUM □GRAY □BLACK □      | WHITE GOLD G            | XPO GREEN       |
|          | AND VISQUEEN (90 sq. ft. min.)                       |              | *Show colors will be      | given when color is not | selected.       |
|          | _ ' X ' Carpet padding/per sq. ft 1.60               | 2.05         |                           |                         |                 |
| C80      | _ ' X' Visqueen covering/per sq. ft95                | 1.25         |                           | 6% Tax                  | <b>.</b>        |
|          |                                                      |              |                           | TOTAL ORDER             | R               |
|          |                                                      |              |                           |                         |                 |
|          |                                                      |              |                           |                         |                 |
| NAME     | OF CONVENTION EPRI CEM 2016                          |              |                           | BOOTH #                 |                 |
| FIRM N   | AME                                                  |              | PHONE #                   | FAX #                   |                 |
| ADDRE:   | SS                                                   | CITY         | STATE                     | ZIP                     |                 |
| D\/      | FNANT                                                |              | NIANAE                    | DATE                    |                 |

### Furniture/Carpet