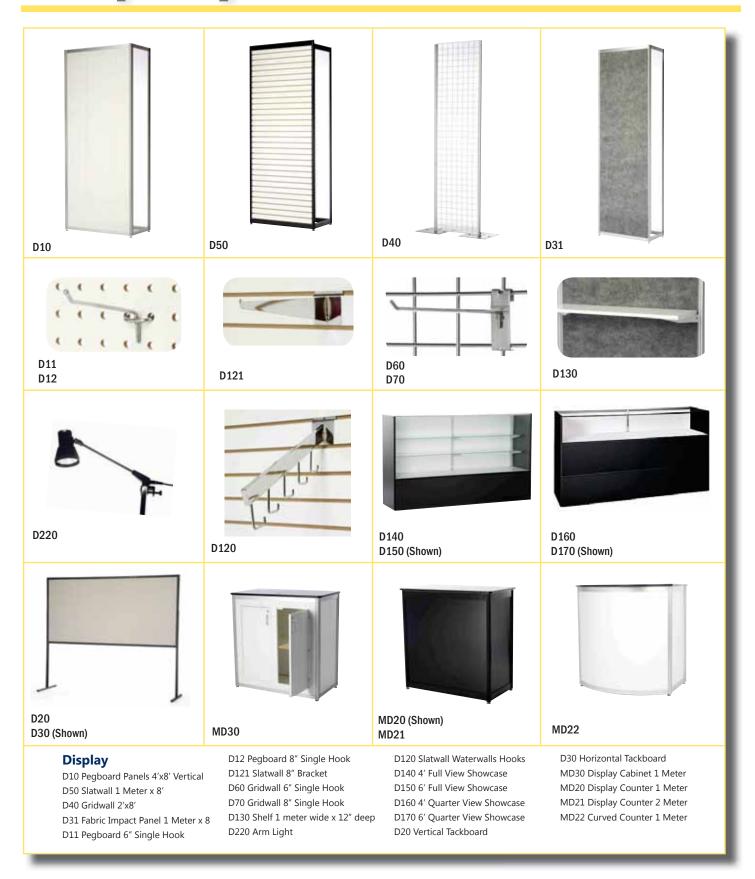

| ITEM QTY |                          | DISCOUNT<br>RATES | STANDARD AMOUNT RATES | ITEM QTY #                             | RATES           | TANDARD AMOUNT<br>RATES |
|----------|--------------------------|-------------------|-----------------------|----------------------------------------|-----------------|-------------------------|
|          | ACCESSOI                 | RIES              |                       | DISPLAY                                |                 |                         |
| A10      | _Wastebasket             |                   | 28.65                 | D10Pegboard Panels (4'x8')             | 220.25          | 286.30                  |
| A20      | _Tripod Easels           | 36.70             | 47.70                 | D11Pegboard 6" Single Hook             | 11.00           | 14.30                   |
| D250     | _Chrome Sign Holder      | 135.35            | 175.95                | D12——Pegboard 8" Single Hook           | 12.85           | 16.70                   |
| A30      | _Chrome Stanchion        | 27.55             | 35.80                 | D20——Tackboard Panels (4'x8')          | 165.20          | 214.75                  |
| A40      | _Velour Rope 6' Black    | 27.55             | 35.80                 | ☐ Horiz. ☐ Vert.                       |                 |                         |
| A50      | _Coat Tree               | 79.85             | 103.80                | D31——Fabric Impact Panel 1 Meter x 8   | 403.80          | 524.94                  |
| A60      | _Chrome Bag Rack         | 79.85             | 103.80                | D40——Gridwall 2'x8' Black              | 150.50          | 195.65                  |
| A70      | _Literature Rack         | 156.00            | 202.80                | D60——Gridwall 6" Single Hook           | 11.00           | 14.30                   |
| A80      | _Garment Rack 5'         | 85.65             | 111.35                | D70——Gridwall 8" Single Hook           | 12.85           | 16.70                   |
| A90      | _2 Way Straight Arm Rack | 117.45            | 152.70                | D50——Slatwall 1 Meter x 8              | 201.90          | 262.45                  |
| A100     | _4 Way Slant Arm Rack    | 131.55            | 171.00                | D120——Slatwall Waterwalls Hooks        | 33.05           | 42.95                   |
| A106     | _Raffle Ticket Drum      | 80.00             | 104.00                | D121——Slatwall 8" Bracket              | 12.85           | 16.70                   |
| A107     | _Fishbowl                | 25.00             | 32.50                 | D130——Shelf 1 meter wide               | 55.05           | 71.60                   |
| A110     | _6′ Tensabarrier         | 124.80            | 162.25                | D210——Acrylic Holder                   | 22.95           | 29.85                   |
|          |                          |                   |                       | D220——Arm Light                        | 48.95           | 63.65                   |
|          |                          |                   |                       | D140——4' Full View Showcase            | 486.40          | 632.30                  |
|          |                          |                   |                       | D150——6' Full View Showcase            | 523.10          | 680.00                  |
|          |                          |                   |                       | D160——4' Quarter View Showcase         | 412.95          | 536.85                  |
|          |                          |                   |                       | D170——6' Quarter View Showcase         | 464.95          | 604.45                  |
|          |                          |                   |                       | MD20——Counter 1 Meter                  | 513.90          | 668.10                  |
|          |                          |                   |                       | MD21——Counter 2 Meter                  | 718.85          | 934.55                  |
|          |                          |                   |                       | MD22——Curved Counter 1 Meter           | 565.29          | 734.91                  |
|          |                          |                   |                       | ☐ Black Fabric ☐ Gray Fabric           | ☐White PVC      |                         |
|          |                          |                   |                       | MD60——Counter Lock                     | 29.05           | 37.80                   |
|          |                          |                   |                       | Counter Doors / Locks Not Availal      | ole on Curved C | Counter                 |
|          |                          |                   |                       | MD30——Cabinet 1 Meter (White/ Lockable | :)616.68        | 801.68                  |
|          |                          |                   |                       |                                        | 6%              | б <b>Тах</b>            |
|          |                          |                   |                       |                                        | TOTAL OR        | DER                     |
| NAME OF  | CONVENTION EPRI CEM 2    | 016               |                       | _BOOTH #_                              |                 |                         |
|          |                          |                   |                       | PHONE # FAX #                          |                 |                         |
|          |                          |                   |                       |                                        |                 |                         |
| ADDRES   | S                        |                   | CITY                  | STATEZII                               | )               |                         |
| BY       | (SIGNATURE)              | EMAIL             |                       | NAME(PLEASE PRINT)                     | DATE            |                         |

### Display

620 Shenandoah Avenue | St. Louis, MO 63104 Phone 314-534-8500 | Fax 314-534-8050 Exhibitor.Services@heritagesvs.com