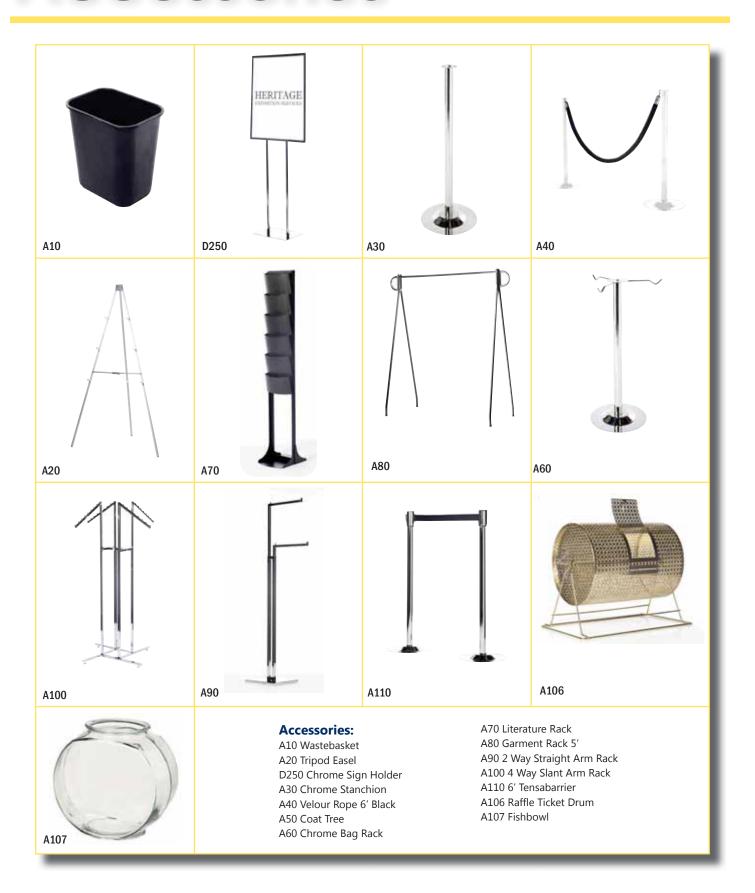

| ITEM QTY |                          | DISCOUNT<br>RATES | STANDARD AMOUNT RATES | ITEM QTY #                             | RATES           | TANDARD AMOUNT<br>RATES |
|----------|--------------------------|-------------------|-----------------------|----------------------------------------|-----------------|-------------------------|
|          | ACCESSOI                 | RIES              |                       | DISPLAY                                |                 |                         |
| A10      | _Wastebasket             |                   | 28.65                 | D10Pegboard Panels (4'x8')             | 220.25          | 286.30                  |
| A20      | _Tripod Easels           | 36.70             | 47.70                 | D11Pegboard 6" Single Hook             | 11.00           | 14.30                   |
| D250     | _Chrome Sign Holder      | 135.35            | 175.95                | D12——Pegboard 8" Single Hook           | 12.85           | 16.70                   |
| A30      | _Chrome Stanchion        | 27.55             | 35.80                 | D20——Tackboard Panels (4'x8')          | 165.20          | 214.75                  |
| A40      | _Velour Rope 6' Black    | 27.55             | 35.80                 | ☐ Horiz. ☐ Vert.                       |                 |                         |
| A50      | _Coat Tree               | 79.85             | 103.80                | D31——Fabric Impact Panel 1 Meter x 8   | 403.80          | 524.94                  |
| A60      | _Chrome Bag Rack         | 79.85             | 103.80                | D40——Gridwall 2'x8' Black              | 150.50          | 195.65                  |
| A70      | _Literature Rack         | 156.00            | 202.80                | D60——Gridwall 6" Single Hook           | 11.00           | 14.30                   |
| A80      | _Garment Rack 5'         | 85.65             | 111.35                | D70——Gridwall 8" Single Hook           | 12.85           | 16.70                   |
| A90      | _2 Way Straight Arm Rack | 117.45            | 152.70                | D50——Slatwall 1 Meter x 8              | 201.90          | 262.45                  |
| A100     | _4 Way Slant Arm Rack    | 131.55            | 171.00                | D120——Slatwall Waterwalls Hooks        | 33.05           | 42.95                   |
| A106     | _Raffle Ticket Drum      | 80.00             | 104.00                | D121——Slatwall 8" Bracket              | 12.85           | 16.70                   |
| A107     | _Fishbowl                | 25.00             | 32.50                 | D130——Shelf 1 meter wide               | 55.05           | 71.60                   |
| A110     | _6′ Tensabarrier         | 124.80            | 162.25                | D210——Acrylic Holder                   | 22.95           | 29.85                   |
|          |                          |                   |                       | D220——Arm Light                        | 48.95           | 63.65                   |
|          |                          |                   |                       | D140——4' Full View Showcase            | 486.40          | 632.30                  |
|          |                          |                   |                       | D150——6' Full View Showcase            | 523.10          | 680.00                  |
|          |                          |                   |                       | D160——4' Quarter View Showcase         | 412.95          | 536.85                  |
|          |                          |                   |                       | D170——6' Quarter View Showcase         | 464.95          | 604.45                  |
|          |                          |                   |                       | MD20——Counter 1 Meter                  | 513.90          | 668.10                  |
|          |                          |                   |                       | MD21——Counter 2 Meter                  | 718.85          | 934.55                  |
|          |                          |                   |                       | MD22——Curved Counter 1 Meter           | 565.29          | 734.91                  |
|          |                          |                   |                       | ☐ Black Fabric ☐ Gray Fabric           | ☐White PVC      |                         |
|          |                          |                   |                       | MD60——Counter Lock                     | 29.05           | 37.80                   |
|          |                          |                   |                       | Counter Doors / Locks Not Availal      | ole on Curved C | Counter                 |
|          |                          |                   |                       | MD30——Cabinet 1 Meter (White/ Lockable | :)616.68        | 801.68                  |
|          |                          |                   |                       |                                        | 6%              | б <b>Тах</b>            |
|          |                          |                   |                       |                                        | TOTAL OR        | DER                     |
| NAME OF  | CONVENTION EPRI CEM 2    | 016               |                       | _BOOTH #_                              |                 |                         |
|          |                          |                   |                       | PHONE # FAX #                          |                 |                         |
|          |                          |                   |                       |                                        |                 |                         |
| ADDRES   | S                        |                   | CITY                  | STATEZII                               | )               |                         |
| BY       | (SIGNATURE)              | EMAIL             |                       | NAME(PLEASE PRINT)                     | DATE            |                         |

### Accessories