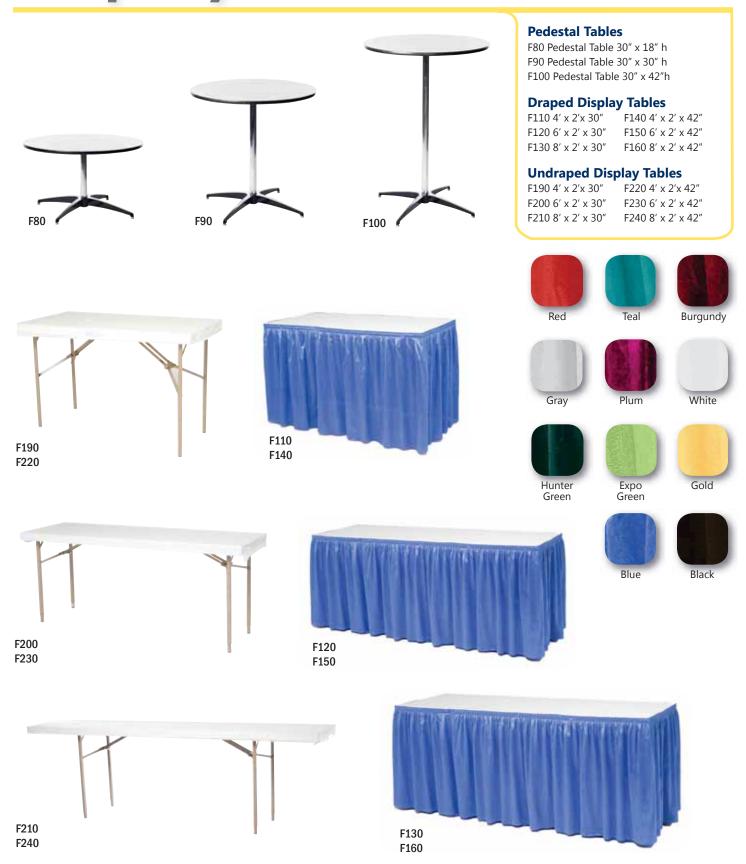

| ITEM QTY | DISCOUNT STA                                         | NDARD AMOUNT | ITEM QTY                  | DISCOUNT                | STANDARD AMOUNT |
|----------|------------------------------------------------------|--------------|---------------------------|-------------------------|-----------------|
| #        |                                                      | ATES         | #                         | RATES                   | RATES           |
|          | FURNITURE                                            |              | DRAPED                    | DISPLAY TABLE           |                 |
| F60      | Plastic Side Chair (White)62.70                      | 81.50        | F110 4' Table – 30" high  | 113.20                  | 147.15          |
| F50      | Padded Sled Base Chair (Gray)81.85                   | 06.40        | F120 6' Table – 30" high  | 136.15                  | 176.95          |
| F9       | _ Padded Chair (Gray)81.85 1                         | 06.40        | F130 8' Table – 30" high  | 159.05                  | 206.80          |
| F10      | _ Padded Arm Chair (Gray)88.70 1                     | 15.35        | F140 4' Table – 42" Count | er high140.70           | 182.95          |
| F20      | _ Custom Padded Arm Chair104.75 1                    | 36.20        | F150 6' Table – 42" Count | er high163.65           | 212.75          |
| F30      |                                                      | 30.25        | F160 8' Table – 42" Count | 9                       | 242.60          |
| F40      |                                                      | 71.00        | F1704th side table drape  | 47.40                   | 61.65           |
| LC01     |                                                      | 43.50        |                           |                         |                 |
| LC02     |                                                      | 06.00        | COLORS: ☐RED ☐BLUE ☐TE    |                         |                 |
| F245     |                                                      | 53.50        | □ PLUM □ GRAY □ BLACK     | ∐WHITE ∐GOLD L          | LEXPO GREEN     |
| F75      |                                                      | 53.50        |                           |                         |                 |
|          | <del>-</del>                                         | 04.80        | UNDRAP                    | ED DISPLAY TABLI        |                 |
| F8       | 0 □ 18" High F90 □ 30" High F100 □ 42" H             | igh          | F190 4' Table – 30" high  |                         | 94.45           |
|          |                                                      |              | F200 6' Table – 30" high  |                         | 115.35          |
|          |                                                      |              | F210 8' Table – 30" high  |                         | 137.20          |
|          | CARPET                                               |              | F220 4' Table – 42" Count | 9                       | 102.40          |
| C10      | _ 9' X 10'191.70 2                                   | 49.25        | F230 6' Table – 42" Count | •                       | 121.30          |
| C20      | <del></del>                                          | 89.35        | F240 8' Table – 42" Count | er high 113.95          | 148.15          |
| C30      | _ 9' X 30'562.85 7                                   | 31.70        |                           |                         |                 |
| C40      | _                                                    | 83.25        |                           | RS COVERED WHI          |                 |
| C50      | _ 9' X Per 10' increment191.70 2                     | 49.25        |                           | sion: 10" Wide x 8" hig | •               |
|          |                                                      |              |                           | 50.00                   | 65.00           |
|          | RPET (Indicate Dimensions for Special Size Carpet)   |              |                           | 61.50                   | 79.65           |
| C60,     | ,' X' per sq. ft. (100 sq. ft. min.) 3.25            | 4.20         | F270 8' Long riser        | 74.35                   | 96.65           |
| COLORS:  | □ RED BLUE □ HUNTER GREEN □ BURG                     | UNDY         | SPECIAL DR                | APE BACKGROUN           | DS              |
|          | □ PLUM □ GRAY □ BLACK                                |              | F280 3' H. Backgroun      | d/per ft15.30           | 19.90           |
|          |                                                      |              | F2908' H. Backgroun       | -                       | 21.85           |
| Area o   | carpet is required for all booths larger than 30', o | r for booths | -                         | ·                       |                 |
|          | configured as islands or peninsula areas.            |              | COLORS: ☐ RED ☐ BLUE ☐ TE | EAL □ BURGUNDY □        | HUNTER GREEN    |
|          |                                                      |              | □PLUM □GRAY □BLACK □      | WHITE GOLD G            | XPO GREEN       |
|          | AND VISQUEEN (90 sq. ft. min.)                       |              | *Show colors will be      | given when color is not | selected.       |
|          | _ ' X ' Carpet padding/per sq. ft 1.60               | 2.05         |                           |                         |                 |
| C80      | _ ' X' Visqueen covering/per sq. ft95                | 1.25         |                           | 6% Tax                  | <b>.</b>        |
|          |                                                      |              |                           | TOTAL ORDER             | R               |
|          |                                                      |              |                           |                         |                 |
|          |                                                      |              |                           |                         |                 |
| NAME     | OF CONVENTION EPRI CEM 2016                          |              |                           | BOOTH #                 |                 |
| FIRM N   | AME                                                  |              | PHONE #                   | FAX #                   |                 |
| ADDRE:   | SS                                                   | CITY         | STATE                     | ZIP                     |                 |
| D\/      | FNANT                                                |              | NIANAE                    | DATE                    |                 |

### Display Tables

620 Shenandoah Avenue | St. Louis, MO 63104 Phone 314-534-8500 | Fax 314-534-8050 Exhibitor.Services@heritagesvs.com