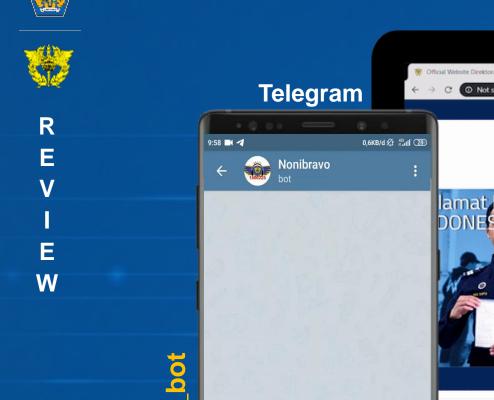

### NONI BRAVO CHATBOT BEA CUKAI

Hai... Selamat datang di Noni Bravo.

@nonibravo\_bot

Telegram
Nonbravo

Startus Dokumen Barang Kirlman nomot.

WWW

Broads Porth Peters Calls Facilities Landraw Profile ANC Month CO.

#### www.beacukai.go.id

@nonibrav

START