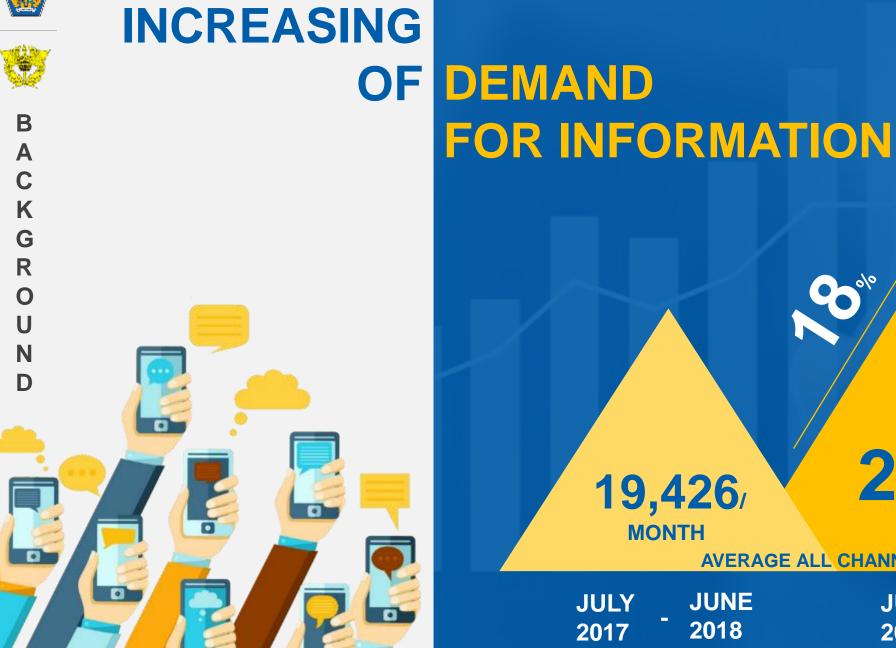

### e olo 22,857 **MONTH AVERAGE ALL CHANNEL** JUNE JULY 2019 2018

**INDUSTRY 4.0** 

# **CHANGE OF**

ဝှု

**COMMUNICATION STYLE INTERNET OF THINGS ARTIFICIAL INTELLIGENCE** 

В

A C K

G

R

0

U

Ν

D