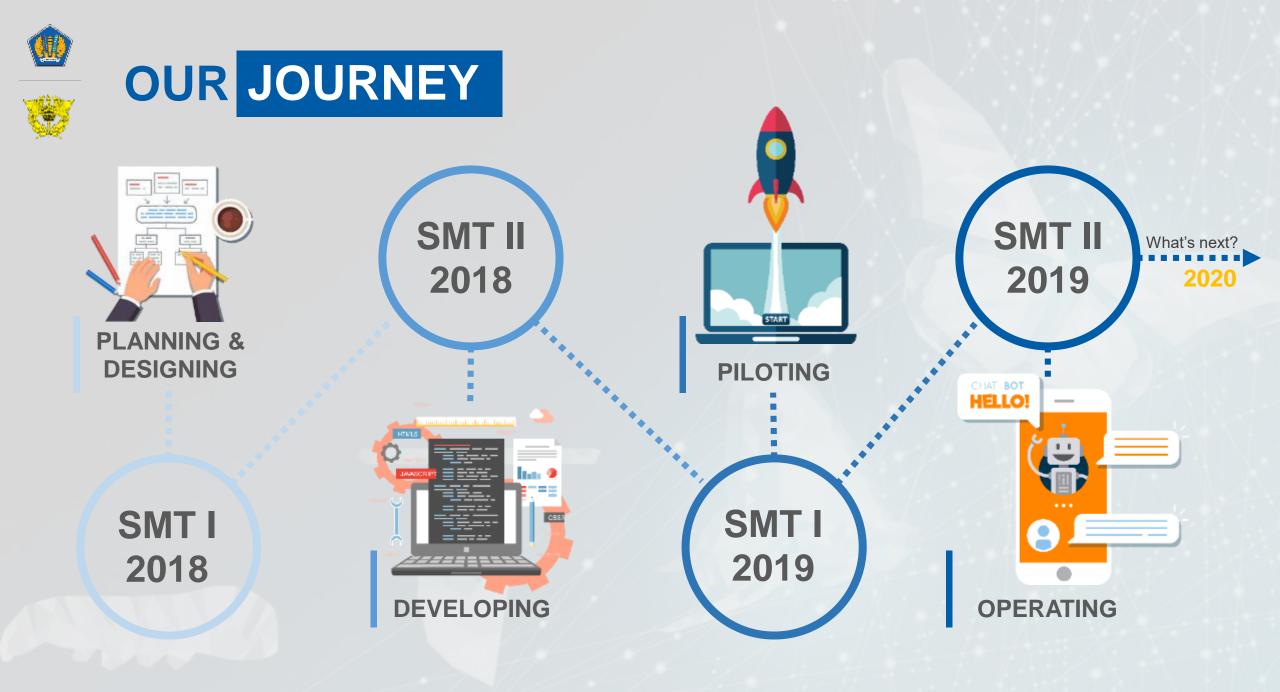

### e olo 22,857 **MONTH AVERAGE ALL CHANNEL** JUNE JULY 2019 2018

**INDUSTRY 4.0** 

# **CHANGE OF**

ဝှု

**COMMUNICATION STYLE INTERNET OF THINGS ARTIFICIAL INTELLIGENCE** 

В

A C K

G

R

0

U

Ν

D

# GEN Y

#### CLOSE WITH TECHNOLOGY

**21-30**<sub>y.o.</sub>

#### DEMOGRAPHY OF CUSTOMER BY AGE

41-50<sub>y.o.</sub>

13.5%

**4.7**%