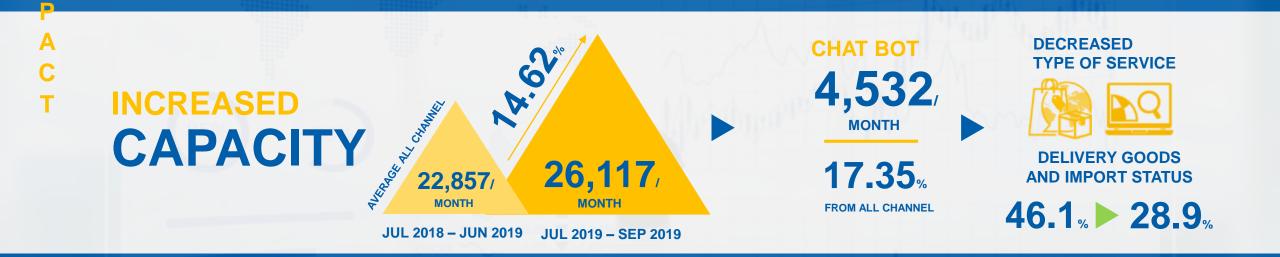

### e olo 22,857 **MONTH AVERAGE ALL CHANNEL** JUNE JULY 2019 2018

**INDUSTRY 4.0** 