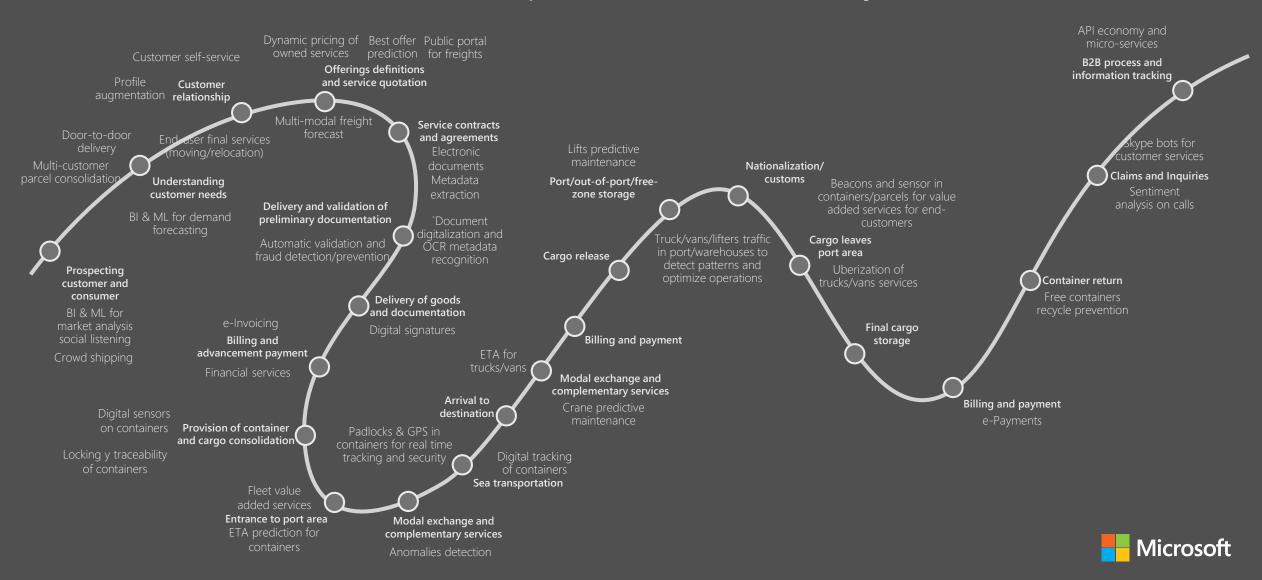

# IoT in every phase of the eCustoms & eTrade Experience Journey

Cargo tracking Fleet monitoring Predictive maintenance Arrival predictions Transport conditions Location Intelligence for Transportation Smart seals **Digital Twins** 

#### Internet of Things for eCustoms

M

Multilayer

QR – RFID

Buyer

Smart Seals Factories

Aariculture Port Cranes Traceability from producer to Buyer **Food Safety** 

Origin Tracking - Quality attestation Counterfeit & Fraud detection Multilayer QR & RFID Smart seals

Livestock & Pets Origin Tracking Health & Vaccines Tracking of timber/lumber

Identify and monitor threats Site Security and Surveillance Car plate – Container identification People traceability- Site access control **Movement Pattern detection** MFA and Smart Badging 100% Scanning Warehouse Stocking conditions Augmented Reality **Digital Twins** 