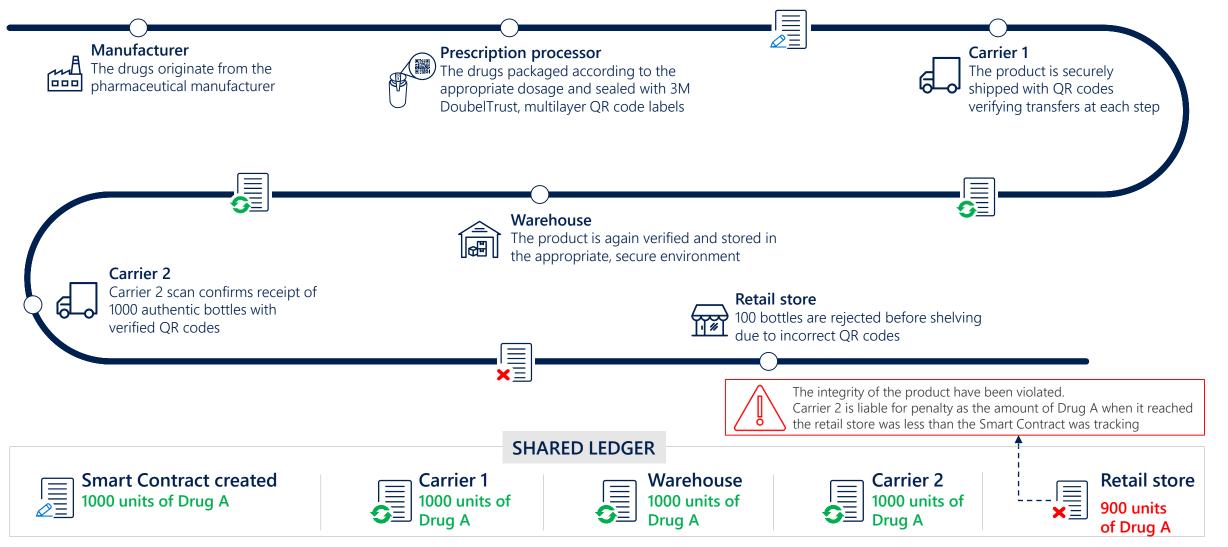

#### IoT & Blockchain in Action | Pharmaceutical authenticity

At various points in the journey, the IoT device scans the QR codes and records the unique serial numbers which are updated on the blockchain