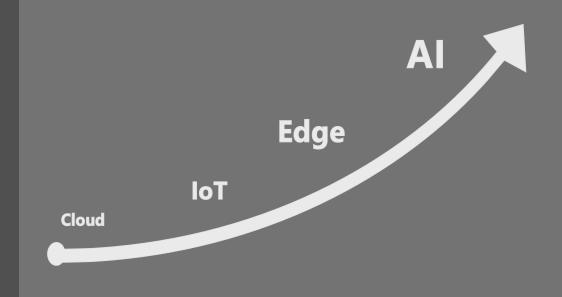

## Waves of Innovation

#### Cloud

Globally available, unlimited compute resources

#### IoT

Harnessing signals from sensors and devices, managed centrally by the cloud

#### Edge

Intelligence offloaded from the cloud to IoT devices

#### A

Breakthrough intelligence capabilities, in the cloud and at the edge