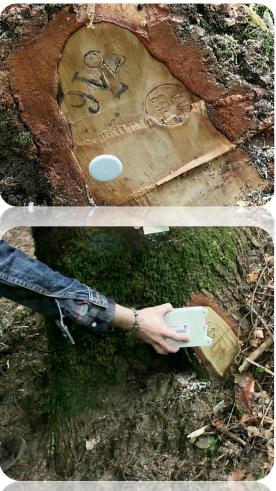

## How it is done in the field

Uses RFID TAGS to identify the tree and the individual cuts RFID reader sync. via bluetooth with smartphone App that lets reference the biometric characteristics of the plant and georeferencing it and the individual cuts