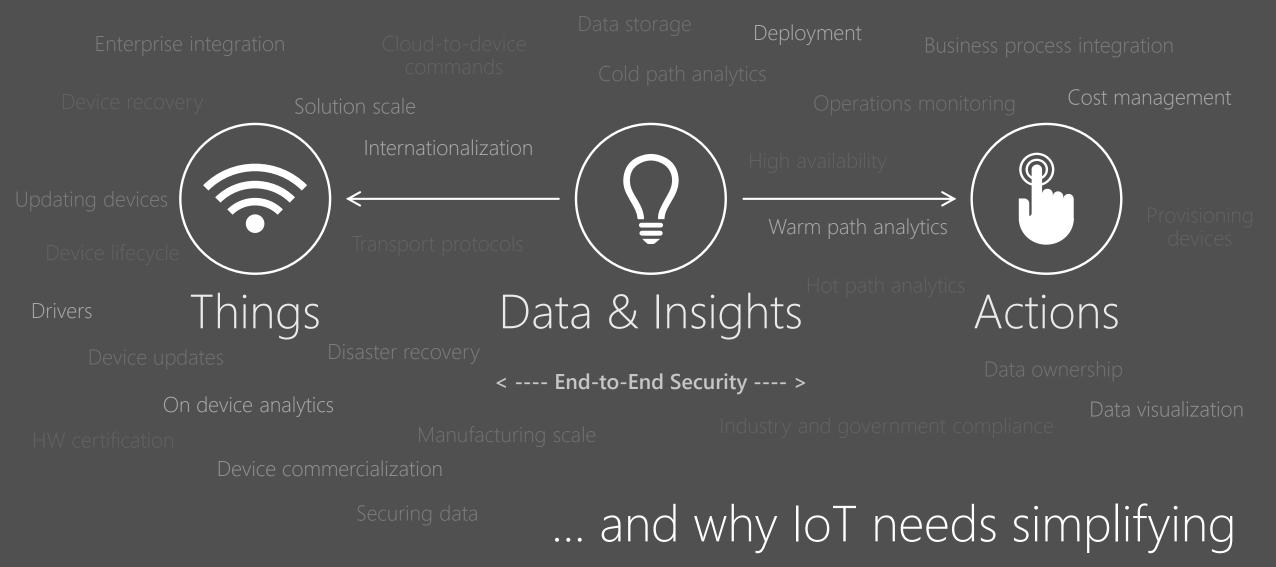

#### A Simple View of an IoT Solution

### A More Realistic View...

Intelligent Edge

Azure IoT PaaS & SaaS IoT solutions and services Data & AI Platform

end-to-end solution for securing MCU powered devices

A new **Azure Sphere OS** secured by Microsoft for the devices 10-year lifetime to create **a trustworthy platform** for new IoT experiences. GPL'd OSS Linux kernel