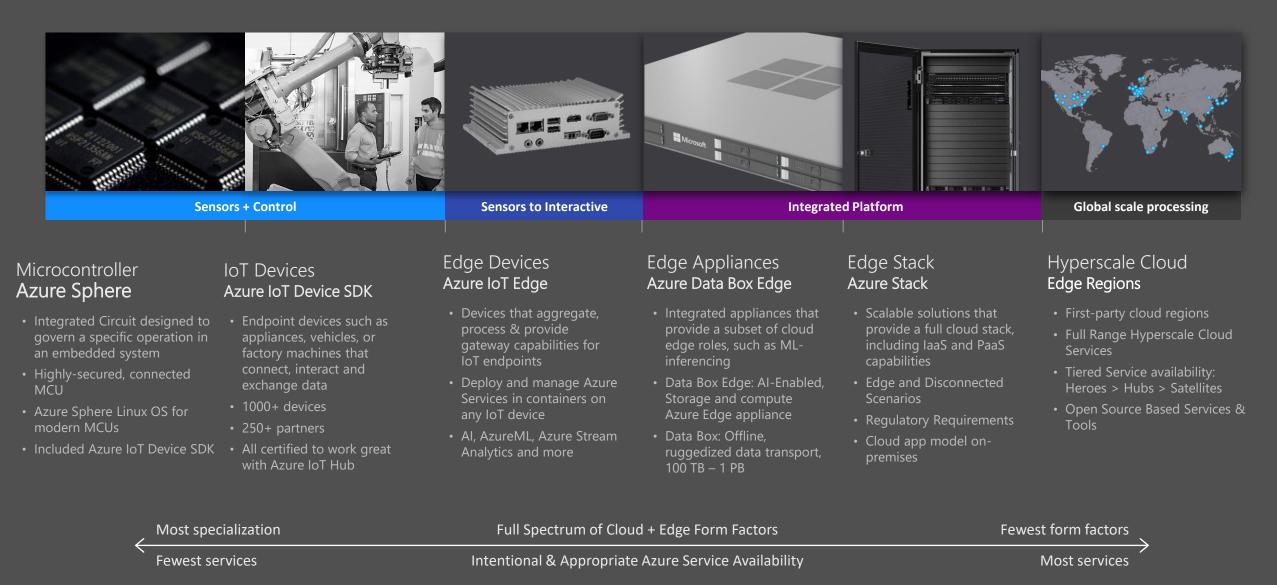

#### Intelligent Edge

#### Azure Intelligent Edge + broad Intelligent Cloud Taxonomy