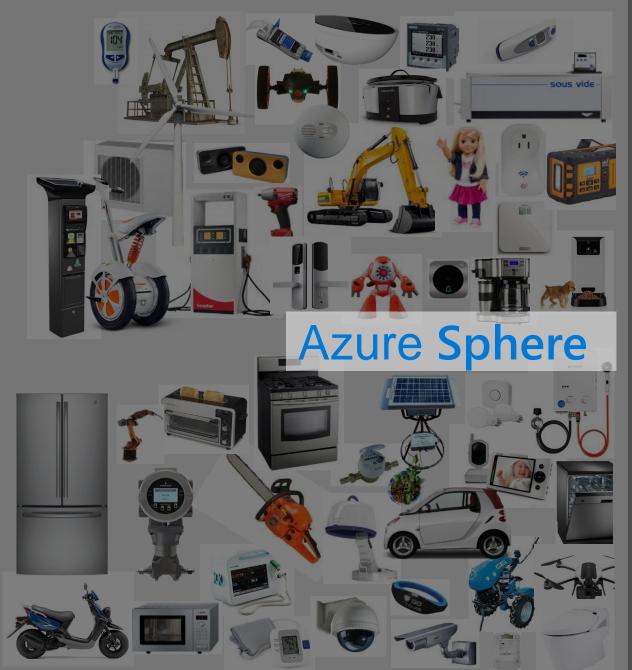

### A More Realistic View...

Intelligent Edge

Azure IoT PaaS & SaaS IoT solutions and services Data & AI Platform

end-to-end solution for securing MCU powered devices

A new **Azure Sphere OS** secured by Microsoft for the devices 10-year lifetime to create **a trustworthy platform** for new IoT experiences. GPL'd OSS Linux kernel

A new **Azure Sphere class of MCUs**, from silicon partners, with built-in Microsoft security technology provide connectivity and a dependable **hardware root of trust** 

fine Azure Sphere every Azure Sphere for device-to-devi communication, d and renews device

The **Azure Sphere Security Service** guards every Azure Sphere device; it **brokers trust** for device-to-device and device-to-cloud communication, **detects emerging threats**, and **renews device security** 