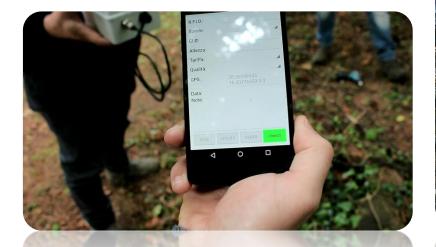

## How it is done in the field

Uses RFID TAGS to identify the tree and the individual cuts RFID reader sync. via bluetooth with smartphone App that lets reference the biometric characteristics of the plant and georeferencing it and the individual cuts