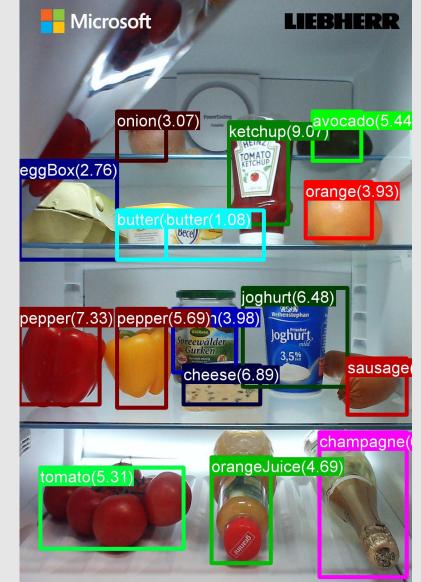

#### **Visual Recognition Intelligent Service**

makes it easy to build a custom image classifier. For example:

- Identify whether a photo includes a picture of your product
- Differentiate between genuine versus counterfeit