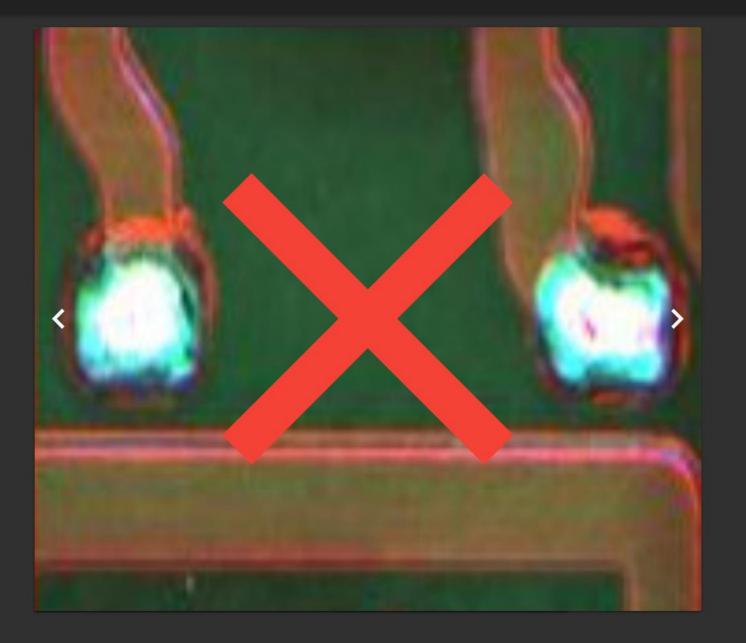

#### **Visual Recognition Intelligent Service**

makes it easy to build a custom image classifier. For example:

- Identify whether a photo includes a picture of your product
- Differentiate between genuine versus counterfeit