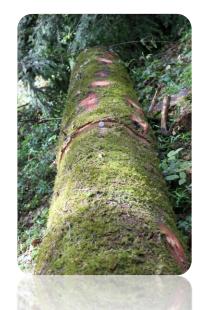

## Traceability of wood

Consiglio per la ricerca in agricoltura e l'analisi dell'economia agraria

## How it is done in the field

Uses RFID TAGS to identify the tree and the individual cuts RFID reader sync. via bluetooth with smartphone App that lets reference the biometric characteristics of the plant and georeferencing it and the individual cuts