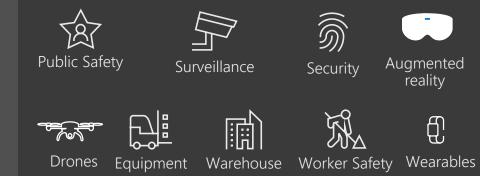

Livestock & Pets Origin Tracking Health & Vaccines Tracking of timber/lumber

Identify and monitor threats Site Security and Surveillance Car plate – Container identification People traceability- Site access control **Movement Pattern detection** MFA and Smart Badging 100% Scanning Warehouse Stocking conditions Augmented Reality **Digital Twins** 