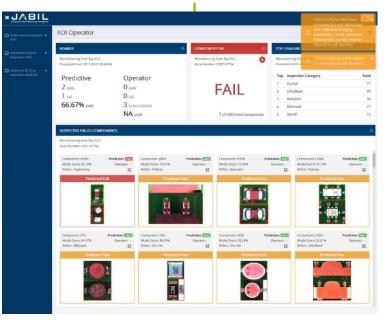

#### **Visual Recognition Intelligent Service**

makes it easy to build a custom image classifier. For example:

- Identify whether a photo includes a picture of your product
- Differentiate between genuine versus counterfeit

#### Azure IoT Edge

Vision AI Developer Kit

https://visionaidevkit.com/

RKZ323220-1-2017-02-22

RYN901641-2-2017-04-01

RKZ123210-1-2017-05-10

Microsoft 2017