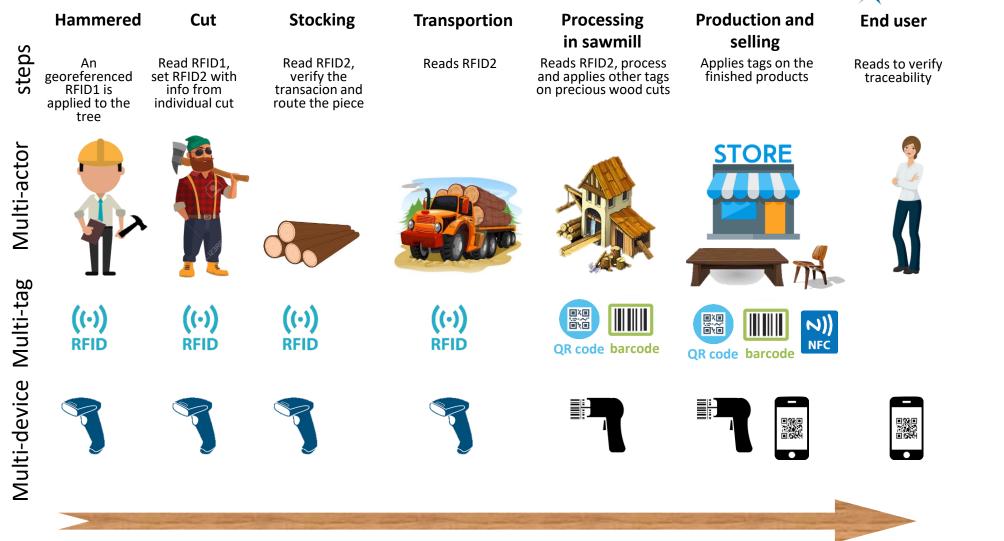

## Traceability of wood

Consiglio per la ricerca in agricoltura e l'analisi dell'economia agraria

## How it is done in the field

Uses RFID TAGS to identify the tree and the individual cuts RFID reader sync. via bluetooth with smartphone App that lets reference the biometric characteristics of the plant and georeferencing it and the individual cuts