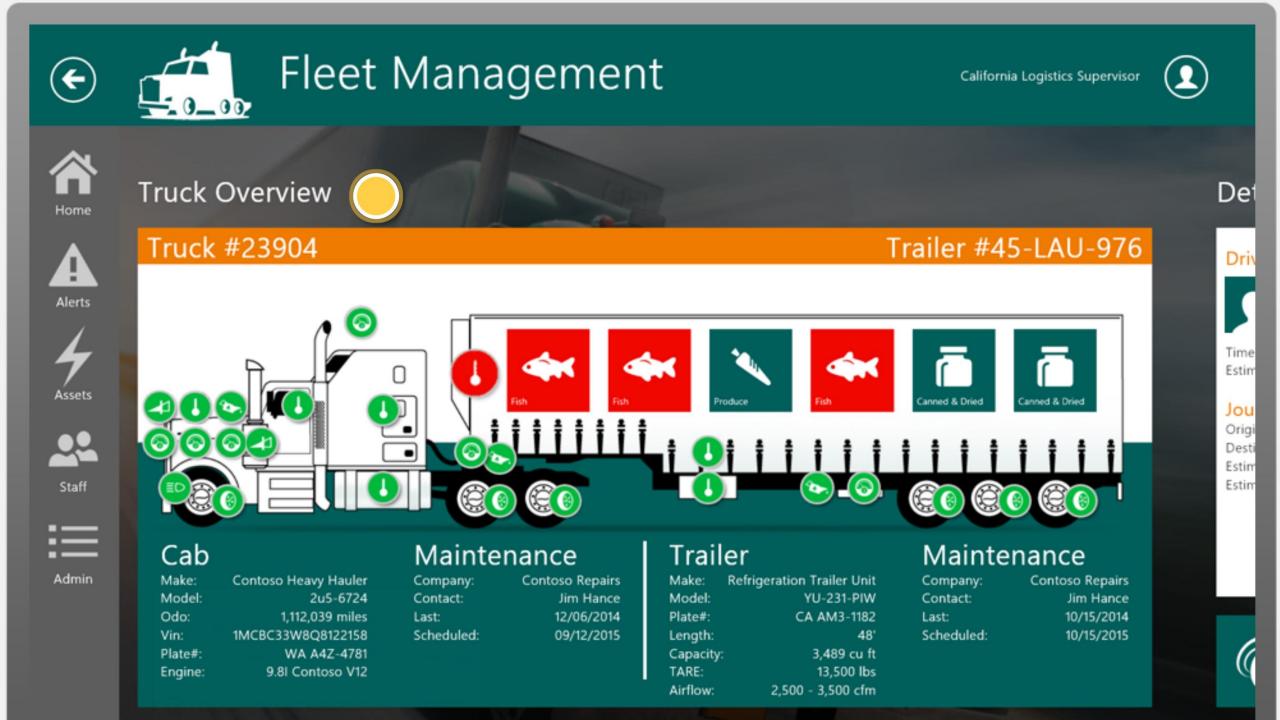

# IoT in every phase of the eCustoms & eTrade Experience Journey

Cargo tracking Fleet monitoring Predictive maintenance Arrival predictions Transport conditions Location Intelligence for Transportation Smart seals **Digital Twins** 

#### Internet of Things for eCustoms

M

Multilayer

QR – RFID

Buyer

Smart Seals Factories

Aariculture Port Cranes Traceability from producer to Buyer **Food Safety** 

Origin Tracking - Quality attestation Counterfeit & Fraud detection Multilayer QR & RFID Smart seals

Livestock & Pets Origin Tracking Health & Vaccines Tracking of timber/lumber

Identify and monitor threats Site Security and Surveillance Car plate – Container identification People traceability- Site access control **Movement Pattern detection** MFA and Smart Badging 100% Scanning Warehouse Stocking conditions Augmented Reality **Digital Twins** 