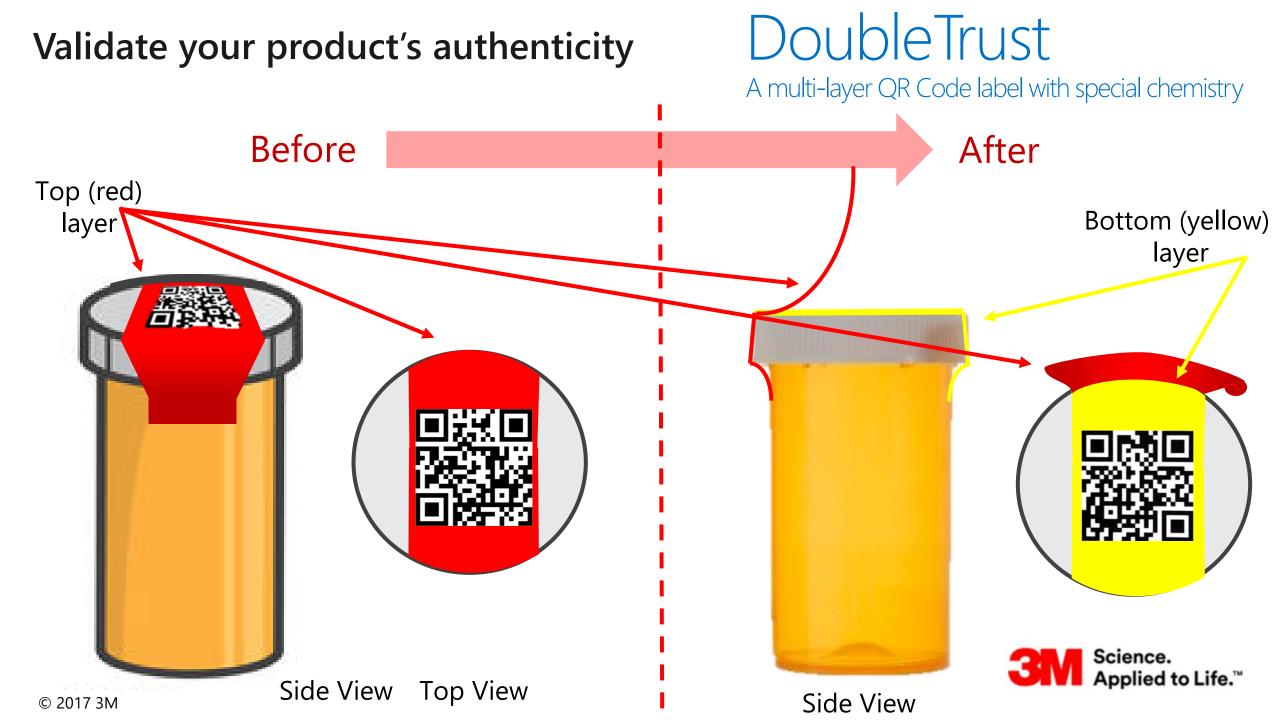

#### Internet of Things for eCustoms

M

Multilayer

QR – RFID

Buyer

Smart Seals Factories

Aariculture Port Cranes Traceability from producer to Buyer **Food Safety** 

Origin Tracking - Quality attestation Counterfeit & Fraud detection Multilayer QR & RFID Smart seals

#### IoT & Blockchain in Action | Pharmaceutical authenticity

At various points in the journey, the IoT device scans the QR codes and records the unique serial numbers which are updated on the blockchain