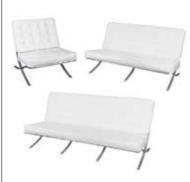

- C-SS-51 Stronco Open Back Sofa, mocha (3 seater) C-SS-52 Stronco Open Back Sofa, mocha (2 seater) C-SS-53 Stronco Open Back Single Chair, mocha
- C-SS-54 Stronco Open Back Sofa, buttercream (3 seater) C-SS-55 Stronco Open Back Sofa, buttercream (2 seater) C-SS-56 Stronco Open Back Single Chair, buttercream



#### **BARCELONA LINE**

- C-SS-24 Barcelona Black Sofa (3 seater) C-SS-25 Barcelona Black Sofa (2 seater) C-SS-26 Barcelona Black Single Chair
- C-SS-28 Barcelona White Sofa (3 seater) C-SS-29 Barcelona White Sofa (2 seater) C-SS-30 Barcelona White Single Chair
- C-SS-32 Barcelona Red Sofa (3 seater) C-SS-33 Barcelona Red Sofa (2 seater) C-SS-34 Barcelona Red Single Chair
- C-SS-27 Barcelona Black Foot Stool C-SS-31 Barcelona White Foot Stool C-SS-35 Barcelona Red Foot Stool









<u>Stronco</u>

GROUP OF COMPANIES



ROUND BACK TUB CHAIR C-SS-66 Square, L-shaped Back Single Chair, C-SS-8 Black Leather Round Back Tub Chair C-SS-67 Square Back Single Chair, C-SS-68 Square, No Back Ottoman, black black C-SS-74 White Leather Round Back Tub Chair black C-SS-69 Square, L-shaped Back Single Chair, C-SS-70 Square Back Single Chair, C-SS-71 Square, No Back Ottoman, white white white White White White



### Sofas & Chairs Order Form

| SHOW     | OCSA/PSNO CONFERENCE  | DEADLINE DATE | September 27, 2015    |
|----------|-----------------------|---------------|-----------------------|
| LOCATION | Markham Hilton Suites | SHOW DATES    | October 20 - 21, 2015 |
|          | •                     |               |                       |

| COMPANY |          | BOOT