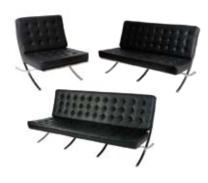

k



- C-SS-51 Stronco Open Back Sofa, mocha (3 seater) C-SS-52 Stronco Open Back Sofa, mocha (2 seater) C-SS-53 Stronco Open Back Single Chair, mocha
- C-SS-54 Stronco Open Back Sofa, buttercream (3 seater) C-SS-55 Stronco Open Back Sofa, buttercream (2 seater) C-SS-56 Stronco Open Back Single Chair, buttercream



#### **BARCELONA LINE**

- C-SS-24 Barcelona Black Sofa (3 seater) C-SS-25 Barcelona Black Sofa (2 seater) C-SS-26 Barcelona Black Single Chair
- C-SS-28 Barcelona White Sofa (3 seater) C-SS-29 Barcelona White Sofa (2 seater) C-SS-30 Barcelona White Single Chair
- C-SS-32 Barcelona Red Sofa (3 seater) C-SS-33 Barcelona Red Sofa (2 seater) C-SS-34 Barcelona Red Single Chair
- C-SS-27 Barcelona Black Foot Stool C-SS-31 Barcelona White Foot Stool C-SS-35 Barcelona Red Foot Stool









<u>Stronco</u>

GROUP OF COMPANIES



ROUND BACK TUB CHAIR C-SS-66 Square, L-shaped Back Single Chair, C-SS-8 Black Leather Round Back Tub Chair C-SS-67 Square Back Single Chair, C-SS-68 Square, No Back Ottoman, black black C-SS-74 White Leather Round Back Tub Chair black C-SS-69 Square, L-shaped Back Single Chair, C-SS-70 Square Back Single Chair, C-SS-71 Square, No Back Ottoman, white white white White White White



### Sofas & Chairs Order Form

| SHOW     | OCSA/PSNO CONFERENCE  | DEADLINE DATE | September 27, 2015    |
|----------|-----------------------|---------------|-----------------------|
| LOCATION | Markham Hilton Suites | SHOW DATES    | October 20 - 21, 2015 |
|          | •                     |               |                       |

| COMPANY |          | BOOT