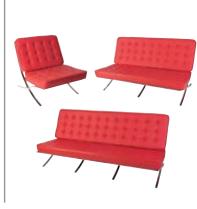

- C-SS-51 Stronco Open Back Sofa, mocha (3 seater) C-SS-52 Stronco Open Back Sofa, mocha (2 seater) C-SS-53 Stronco Open Back Single Chair, mocha
- C-SS-54 Stronco Open Back Sofa, buttercream (3 seater) C-SS-55 Stronco Open Back Sofa, buttercream (2 seater) C-SS-56 Stronco Open Back Single Chair, buttercream



#### **BARCELONA LINE**

- C-SS-24 Barcelona Black Sofa (3 seater) C-SS-25 Barcelona Black Sofa (2 seater) C-SS-26 Barcelona Black Single Chair
- C-SS-28 Barcelona White Sofa (3 seater) C-SS-29 Barcelona White Sofa (2 seater) C-SS-30 Barcelona White Single Chair
- C-SS-32 Barcelona Red Sofa (3 seater) C-SS-33 Barcelona Red Sofa (2 seater) C-SS-34 Barcelona Red Single Chair
- C-SS-27 Barcelona Black Foot Stool C-SS-31 Barcelona White Foot Stool C-SS-35 Barcelona Red Foot Stool









<u>Stronco</u>

GROUP OF COMPANIES



ROUND BACK TUB CHAIR C-SS-66 Square, L-shaped Back Single Chair, C-SS-8 Black Leather Round Back Tub Chair C-SS-67 Square Back Single Chair, C-SS-68 Square, No Back Ottoman, black black C-SS-74 White Leather Round Back Tub Chair black C-SS-69 Square, L-shaped Back Single Chair, C-SS-70 Square Back Single Chair, C-SS-71 Square, No Back Ottoman, white white white White White White



### Sofas & Chairs Order Form

| SHOW     | OCSA/PSNO CONFERENCE  | DEADLINE DATE | September 27, 2015    |
|----------|-----------------------|---------------|-----------------------|
| LOCATION | Markham Hilton Suites | SHOW DATES    | October 20 - 21, 2015 |
|          | •                     |               |                       |

| COMPANY |          | BOOT