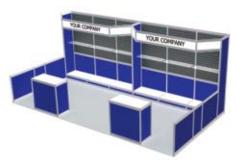

#### Model #2 (10' x 10')

- Choice of Wall Panel Colour
- 3 Shelves
- Company ID Sign

- 1 Lockable Storage Counter, 41" High
- Carpet



#### Model #3 (10' x 10')

- Choice of Wall Panel Colour
- 3 Shelves
- Company ID Sign

- 1 Lockable Storage Counter, 41" High
- Carpet



#### Model #4 (10' x 10')

- Choice of Wall Panel Colour
- 3 Slatwall Upper Panels
- 3 Clear Acrylic Shelves
- Company ID Sign
- 1 Lockable Storage Counter, 41" High
- Carpet





# Exhibit Packages

#### Model #5 (10' x 20')

- Choice of Wall Panel Colour
- 6 Shelves
- 2 Company ID Signs
- 2 Lockable Storage Counters, 41" High
- Carpet



#### Model #6 (10' x 20')

- Choice of Wall Panel Colour
- 6 Slatwall Upper Panels
- 6 Clear Acrylic Shelves
- 2 Company ID Signs
- 2 Lockable Storage Counters, 41" High
- Carpet



#### Model #7 (10' x 20')

- Choice of Wall Panel Colour
- 1 Company ID Sign
- 2 Built-in Counters with Storage
- 2 Lockable Storage Counters, 41" High
- Carpet

#### Model #8 (10' x 20')

- Choice of Wall Panel Colour
- 2 Company ID Signs
- 4 Slatwall Panels
- Lockable Storage
- 2 Glass Tower Displays
- Carpet





All exhibit packages include rental, delivery, installation, and dismantling. Electrical & lighting requirements not included. Like the concept, but looking for something a little bit different? One of our exhibit design experts would be happy to help make your vision a reality. Call them today at 905.270.6767.



# **Exhibit Packages Order Form**

| OCSA/PSNO CONFERENCE  |              |                                      | DEADLINE DA