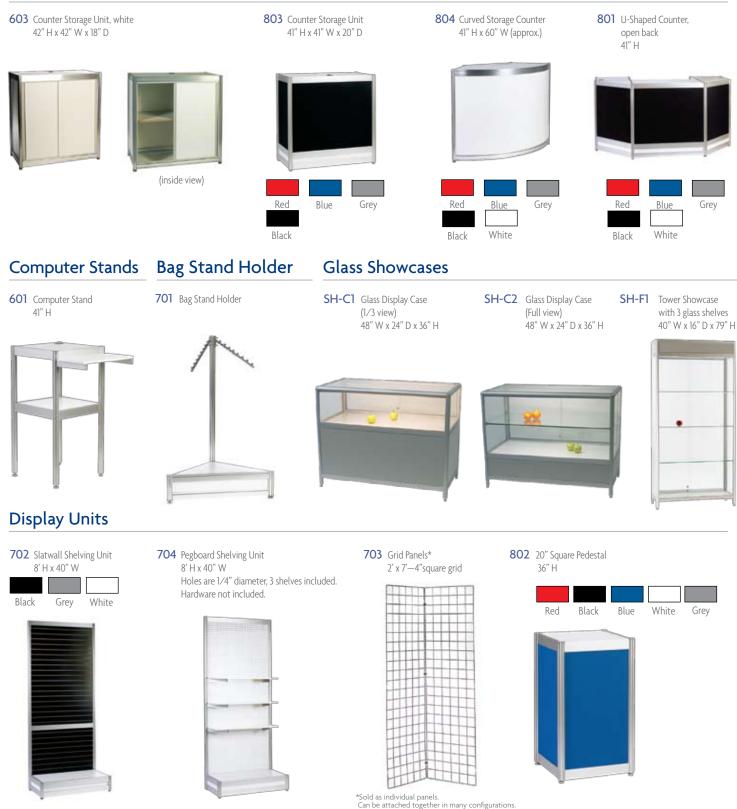

|                                                                                                                                       | J44529                                                                        |  |  |  |  |

# Counters, Storage & Display Units

#### Counters





# Counters, Storage & Display Units Order Form

| SHOW     | OCSA/PSNO CONFERENCE  | DEADLINE DATE | September 27, 2015    |
|----------|-----------------------|---------------|-----------------------|
| LOCATION | Markham Hilton Suites | SHOW DATES    | October 20 - 21, 2015 |

| COMPANY |          | BOOT          | Ή#  |
|---------|----------|---------------|-----|
| ADDRESS |          |               |     |
| CITY    | PROV / S | STATE POSTAL/ | ZIP |
| CONTACT | TITLE    | EMAIL         |     |
| TEL     | EXT      | FAX           |     |

| COUN   | TERS |                                                   |      |        |      |            |       |
|--------|------|---------------------------------------------------|------|--------|------|------------|-------|
| ITEM # | QTY  |