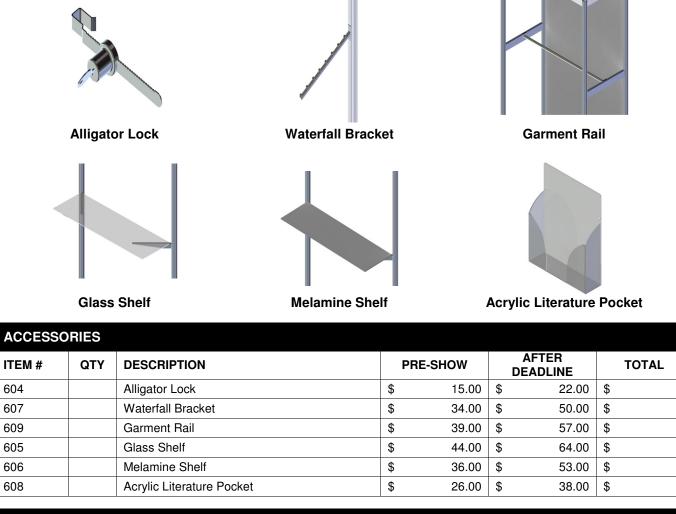

--------------------|
| LOCATION | Markham Hilton Suites |          |              |    | SHOW DAT    | ES | October 20 – 21, 2015 |
|          |                       |          |              |    |             |    |                       |
| COMPANY  |                       |          |              |    | BOOTH       | 1# |                       |
| ADDRESS  |                       |          |              |    |             |    |                       |
| CITY     |                       | PROV / S | PROV / STATE |    | POSTAL/ ZIP |    |                       |
| CONTACT  |                       | TITLE    |              |    | EMAIL       |    |                       |
| TEL      |                       | EXT      |              |    | FAX         |    |                       |



| <b>PAYMENT</b> ***Pre-show prices are only applicable if payment is received prior to deadline date***                                                                                                                                                                                                                                                                                                                                                                                                                                               |