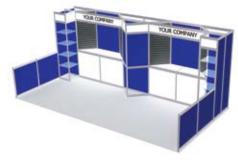

Wall Panel Colour
- 3 Slatwall Upper Panels
- 3 Clear Acrylic Shelves
- Company ID Sign
- 1 Lockable Storage Counter, 41" High
- Carpet





# Exhibit Packages

#### Model #5 (10' x 20')

- Choice of Wall Panel Colour
- 6 Shelves
- 2 Company ID Signs
- 2 Lockable Storage Counters, 41" High
- Carpet



#### Model #6 (10' x 20')

- Choice of Wall Panel Colour
- 6 Slatwall Upper Panels
- 6 Clear Acrylic Shelves
- 2 Company ID Signs
- 2 Lockable Storage Counters, 41" High
- Carpet



#### Model #7 (10' x 20')

- Choice of Wall Panel Colour
- 1 Company ID Sign
- 2 Built-in Counters with Storage
- 2 Lockable Storage Counters, 41" High
- Carpet

#### Model #8 (10' x 20')

- Choice of Wall Panel Colour
- 2 Company ID Signs
- 4 Slatwall Panels
- Lockable Storage
- 2 Glass Tower Displays
- Carpet





All exhibit packages include rental, delivery, installation, and dismantling. Electrical & lighting requirements not included. Like the concept, but looking for something a little bit different? One of our exhibit design experts would be happy to help make your vision a reality. Call them today at 905.270.6767.



# **Exhibit Packages Order Form**

| OCSA/PSNO CONFERENCE  |              |                                      | DEADLINE DA                                                  | TE September 27, 2015                                                                                                                  |
|-----------------------|--------------|--------------------------------------|--------------------------------------------------------------|-----------------------