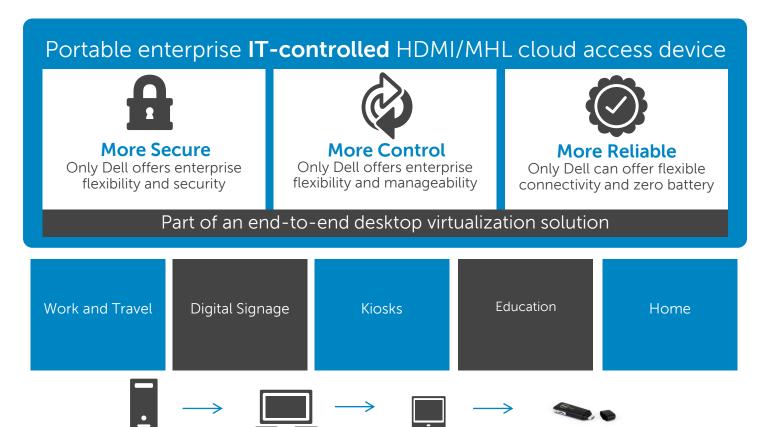

# The world's 1st secure, controlled, and fully managed cloud access device for enterprises

Wyse Cloud Connect allows your users to be more productive at work and on the go while not sacrificing security and manageability.

#### Work and work-while-Traveling

- AIO thin client for virtual desktop access in the office, work at home, on the road
- Emergency access to cloud content if other devices fail

#### Kiosks and Digital Signage

- Repurpose any supported display into a low cost all-inone thin client (Retail, Hospitality, Manufacturing)
- Simplified digital signage solution (retail, airports).

#### Education

- Ultra-low cost thin clients for classrooms, libraries, and labs
- Take-home access to school

#### Home

- Easy to install gaming / entertainment/ cloud
- Adding work play access to TV at home or friends for sharing content
- Smartphone or tablet content on big screen