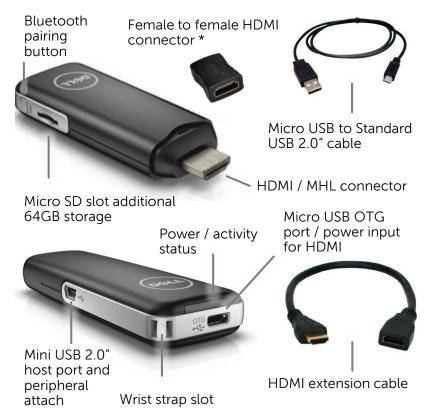

# Wyse Cloud Connect Overview

| Hardware                                                                                                                | Software                                                                                        |
|-------------------------------------------------------------------------------------------------------------------------|-------------------------------------------------------------------------------------------------|
| <b>CPU</b> : Multi-core Cortex-A9<br>ARM System-on-Chip (SoC)                                                           | <b>OS</b> : to support triple play (voice, data and video)                                      |
| Flash 8GB up to 40GB                                                                                                    | Browser: Chrome                                                                                 |
| RAM: 1GB RAM                                                                                                            | <b>Remote Desktop Apps</b> : Citrix<br>Receiver VMware Horizon<br>View, MSFT RDP                |
| <b>Peripheral support</b> : Bluetooth v4                                                                                | <b>Google Play Store</b> : Android applications                                                 |
| <b>Wi-Fi</b> :802.11 a/b/g/n<br>dual band wireless                                                                      | <b>Security</b> : Device security OS & app level security Desktop & content security            |
| <b>Display</b> : 1080p Full-HD resolution support                                                                       | <b>Management</b> : Wyse Cloud<br>Client Manager                                                |
| I/O: MHL/HDMI video interface<br>1x Mini USB 2.0 for peripherals<br>1x Micro USB 2.0 host port 1x<br>Micro SD card slot | Cloud Connect Controller:<br>Mouse, keyboard, and D-pad<br>via Android tablet or<br>smartphone. |
| Power: <2.5W consumption                                                                                                | <b>Touch enabled:</b> Local OS and Remote Desktops                                              |

#### Compact, universal personal cloud key

- Based on high-performance multi-core Cortex-A9 ARM System-on-Chip (SoC)
  - Comprehensive integration of processors and hardware engines
  - Powerful 2D/3D graphics capability
  - Advanced HD video and audio processing capability
- Extremely low power consumption
  - Under 2.5W system power consumption
  - Can be powered through MHL or USB interface
- High resolution video display
  - HDMI/MHL Video interface (at launch)
  - 1080p Full-HD resolution support
- On-board Memory/Flash
  - 1GB RAM 8GB Flash up to 72GB flash via 64GB micro SD
- I/O
  - HDMI/MHL video interface
  - 8 GB Flash memory / 1GB RAM
    - 1x Micro SD card slot (up to 72GB flash storage
  - 1x Mini 2.0 USB for peripherals (keyboard/Mouse)
  - 1x Micro 2.0 USB port / External power input
  - Touch interface to support multi-touch displays
  - LED power indicator
  - Bluetooth v4 paring button
- Networking
  - 802.11 a/b/g/n dual band wireless
  - Bluetooth Interface