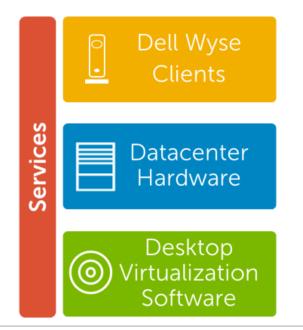

# Dell cloud client-computing offers you new options to build your own cloud

A combination of technologies and services that enable and optimize...

...your choice of cloud / desktop virtualization models

Server, desktop,
VDI and application
streaming

Shared, remote desktop session host

Workspace-as-a-Service (WaaS)