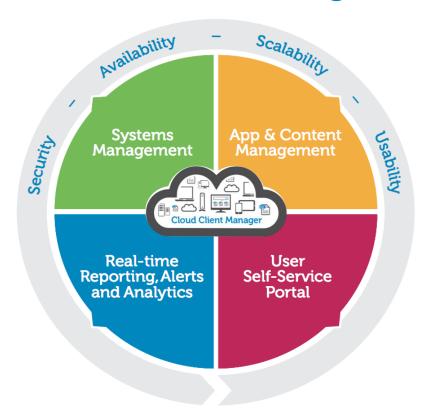

# Cloud Client Manager

Wyse Cloud Client Manager is a software as a service offering that empowers IT to securely manage end user devices (e.g. **Cloud Connect**), applications and content from a single, simple console while empowering end users with policy driven self-service capability.

Specifically for Cloud Connect:

- ✓ Systems Management
- ✓ Application & Content Management
- ✓ User Self-Service Portal
- Real-time Reporting, Alerts & Analytics

#### **Systems Management**

- ✓ Secure, OTA device registration from anywhere
- ✓ Asset inventory , real-time reporting and alerting
- ✓ Wyse thin clients: ThinOS ™ and Xenith ™
- ✓ Mobile devices: iOS & Android smartphones/tablets

#### **App & Content Management**

- ✓ Centralized application inventory
- Application policy enforcement (whitelist/blacklist)
- ✓ Simple enablement of remote desktops/apps/content
- ✓ Wyse PocketCloud ™ integration

#### **Real-time Reporting & Alerts**

- ✓ Real-time reporting and policy compliance alerts
- ✓ Contextually summarized events for faster insight
- ✓ Simple filter and searching through historical events
- Detailed audit trails for user and admin functions

#### **User Self-Service Portal**

- ✓ Self onboarding of new devices
- √ View currently registered devices
- ✓ View policices applied to devices
- ✓ Locate/Lock/Wipe devices (lost phone mitigation)