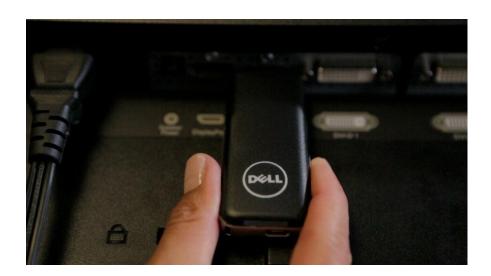

# The world's 1st secure, controlled, and fully managed cloud access device for enterprises

Wyse Cloud Connect allows your users to be more productive at work and on the go while not sacrificing security and manageability.

#### Compact, universal personal cloud key

- Based on high-performance multi-core Cortex-A9 ARM System-on-Chip (SoC)
  - Comprehensive integration of processors and hardware engines
  - Powerful 2D/3D graphics capability
  - Advanced HD video and audio processing capability
- Extremely low power consumption
  - Under 2.5W system power consumption
  - Can be powered through MHL or USB interface
- High resolution video display
  - HDMI/MHL Video interface (at launch)
  - 1080p Full-HD resolution support
- On-board Memory/Flash
  - 1GB RAM 8GB Flash up to 72GB flash via 64GB micro SD
- I/O
  - HDMI/MHL video interface
  - 8 GB Flash memory / 1GB RAM
    - 1x Micro SD card slot (up to 72GB flash storage
  - 1x Mini 2.0 USB for peripherals (keyboard/Mouse)
  - 1x Micro 2.0 USB port / External power input
  - Touch interface to support multi-touch displays
  - LED power indicator
  - Bluetooth v4 paring button
- Networking
  - 802.11 a/b/g/n dual band wireless
  - Bluetooth Interface