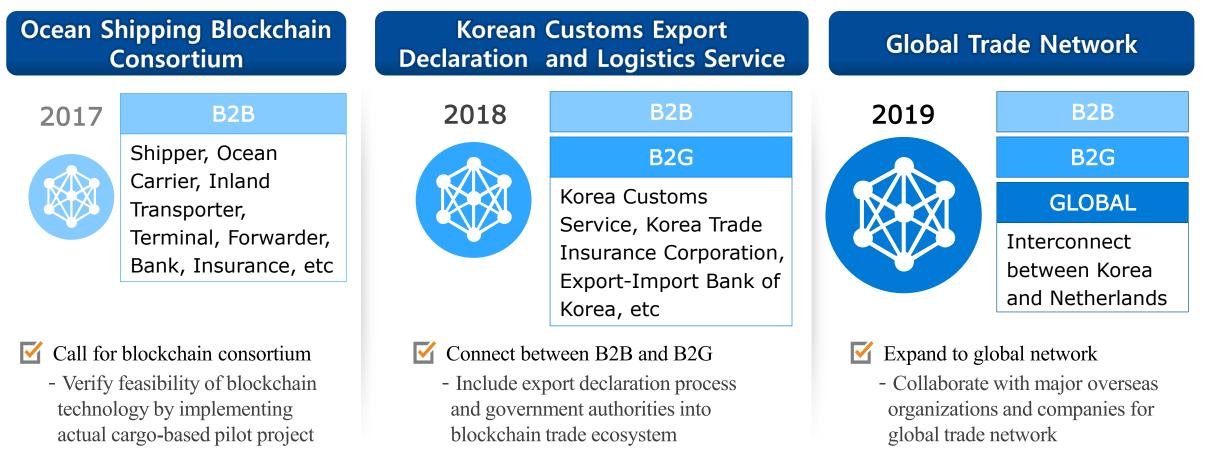

## Expansion of Blockchain-Based Global trade ecosystem

Blockchain trade network is continued to expand by including local/global government authorities and companies

## Ocean Shipping Blockchain Consortium (in 2017)

- The blockchain-based export delaration & logistics service
- $\circ$  Over 60 blockchain nodes
- Stakeholders: government agency, ocean carriers, shipper, terminal operators, banks, insurers, ...

## Interconnection between Different Blockchains (2019)

Interconnectivity pilot test between Korea and Netherlands bockchain networks proved that the interconnectivity platform enables safe trade document exchange and integrity of trade documents