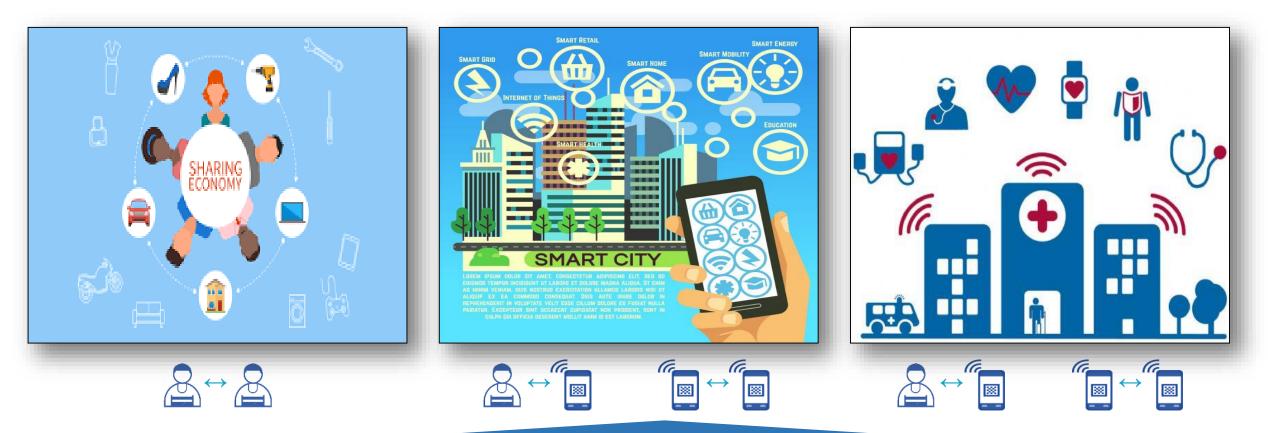

## The Hyperconnected Era is Coming

Hyperconnectivity = Communication among  $A \leftrightarrow A$   $A \leftrightarrow B$   $A \leftrightarrow B$ 

Spread of Internet, global communication network, and smart phone with various applications