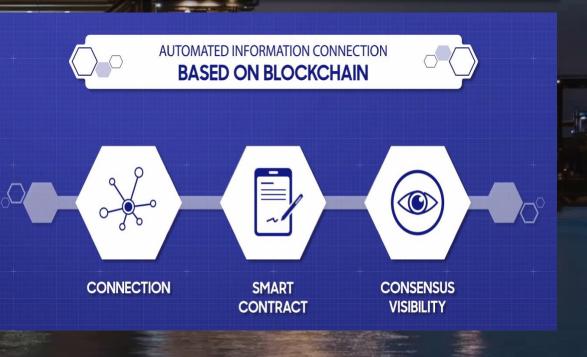

## Expansion of Blockchain-Based Global trade ecosystem

Blockchain trade network is continued to expand by including local/global government authorities and companies