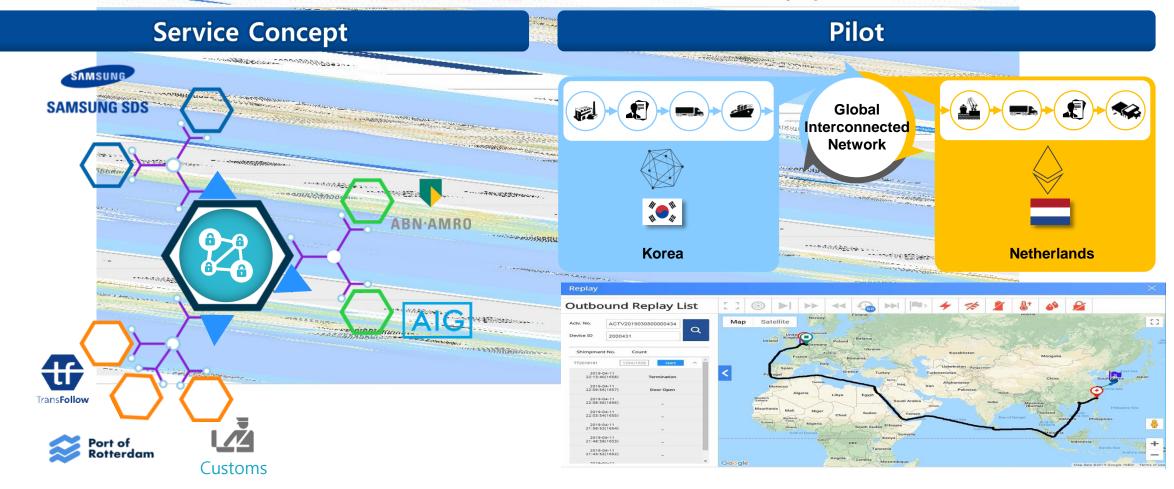

## Interconnection between Different Blockchains (2019)

Interconnectivity pilot test between Korea and Netherlands bockchain networks proved that the interconnectivity platform enables safe trade document exchange and integrity of trade documents