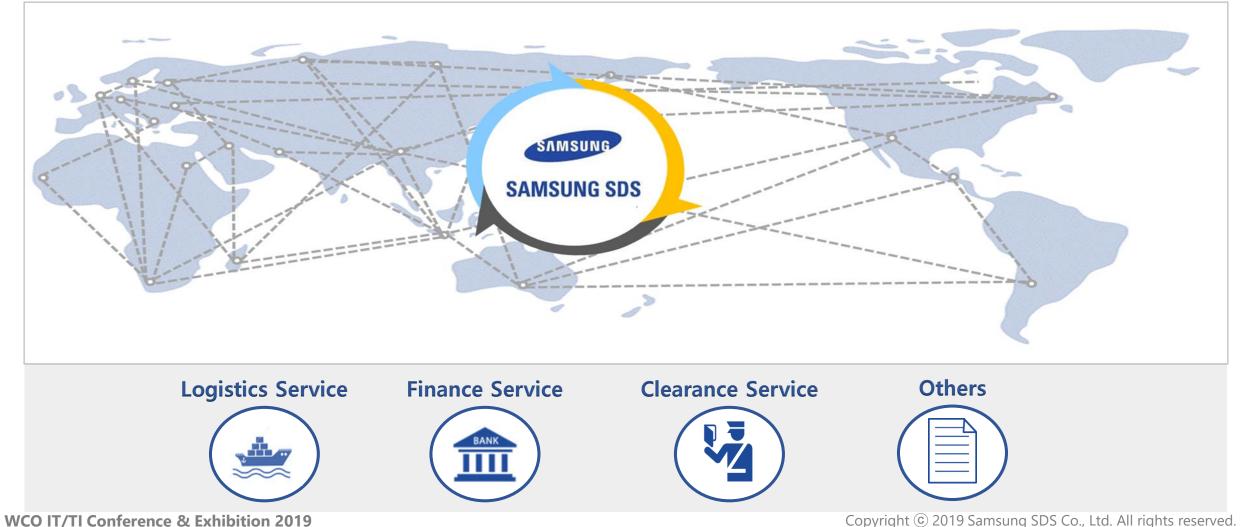

## Future of Blockchain Platform

### **Blockchain-Based Hyperconnected Ecosystem**