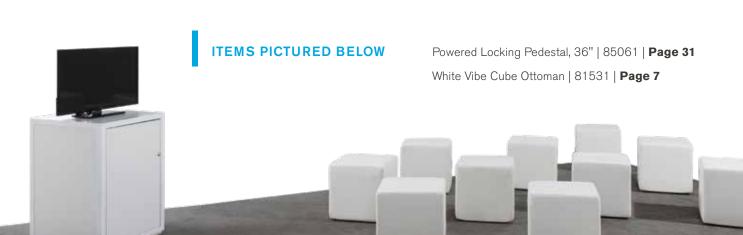

#### **BOOTH EQUIPMENT**

Each 10' x 10' booth will be set up with 8' high black back drape, 3' high black side dividers, (1) 6' x 30" white draped table, (2) Limerick® Chairs by Herman Miller, (1) wastebasket and booths 300 sqft or less will receive a 7" x 44" one-line identification sign. Booths larger than 300 sqft may receive a one-line identification sign upon request.