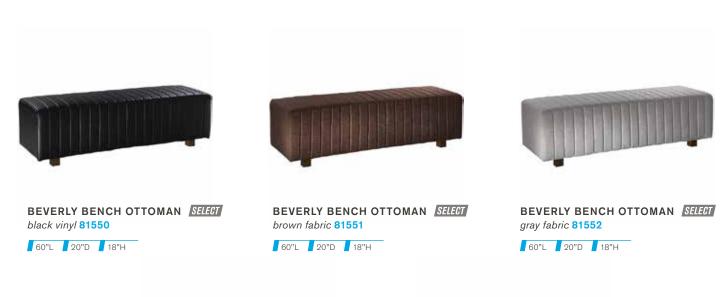

*HALF BENCH** OTTOMAN SELECT

white vinyl 815119





#### **VIBE CUBE** OTTOMAN SELECT

blue vinyl 81518 red vinyl 81519 orange vinyl 81525 pink vinyl 81520 yellow vinyl 81517 black vinyl 81530 white vinyl 81531 steel blue vinyl 81532 silver vinyl 81533 purple vinyl 81534

18"L 18"D 18"H



#### MARCHE SWIVEL OTTOMAN SELECT

gray fabric 815151 red fabric **815154** blue fabric 815159 linen fabric 815152 meadow green fabric 815157 pear yellow fabric 815158 plum fabric 815156 raspberry fabric 815153 rose quartz fabric 815155 white vinyl **815150** 

17" Round 18"H

**EDGE LED** CUBE OTTOMAN\* SELECT

high-density plastic 81526





# BANQUETTES

CENTER CONE SELECT



See pages 30 and 31 for all Powered options. \*Electrical power must be ordered separately

### FURNISHINGS

# **OTTOMANS**





BEVERLY BENCH OTTOMAN SELECT

linen fabric 81553 ivory/cream/beige

60"L 20"D 18"H



BEVERLY BENCH OTTOMAN SELECT ocean blue fabric 81554

60"L 20"D 18"H





BEVERLY BENCH OTTOMAN SELECT

red fabric 81555

60"L 20"D 18"H



BEVERLY BENCH OTTOMAN SELECT white vinyl 81556

60"L 20"D 18"H

# OCCASIONAL CHAIRS

**BLACK DIAMOND** SIDE CHAIR ESSENTIALS 71089

21"W 23"L 32"H

**BLACK DIAMOND** ARMCHAIR ESSENTIALS 71090

20"W 21"L 33"H

LAGUNA CHAIR SELECT maple/chrome 810861

18"L 19"D 34"H







LIMERICK® CHAIR BY HERMAN MILLER ESSENTIALS gray 210108

18"W 17.75"L 33"H

MADRID CHAIR SELECT black vinyl/chrome 8102 white vinyl/chrome 810816

30"L 30"D 31"H









### FURNISHINGS

# OCCASIONAL CHAIRS

MEETING CHAIR SELECT white vinyl 810948 espresso vinyl 810835 taupe microfiber 810836

25