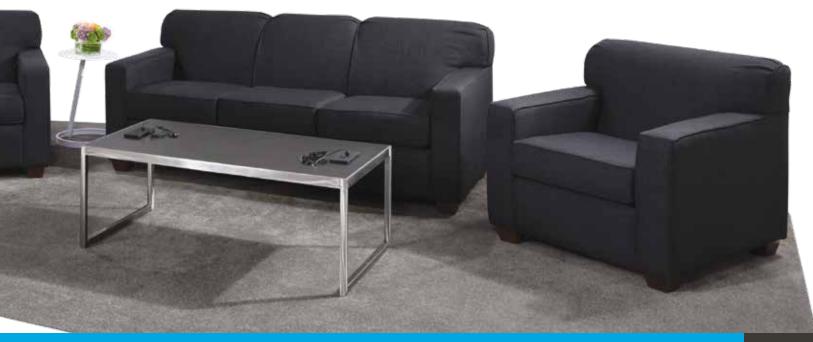

#### **BOOTH EQUIPMENT**

Each 10' x 10' booth will be set up with 8' high black back drape, 3' high black side dividers, (1) 6' x 30" white draped table, (2) Limerick® Chairs by Herman Miller, (1) wastebasket and booths 300 sqft or less will receive a 7" x 44" one-line identification sign. Booths larger than 300 sqft may receive a one-line identification sign upon request.