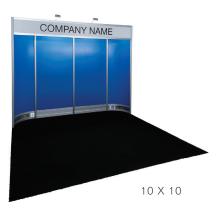

#### **BOOTH EQUIPMENT**

Each 10' x 10' booth will be set up with 8' high black back drape, 3' high black side dividers, (1) 6' x 30" white draped table, (2) Limerick® Chairs by Herman Miller, (1) wastebasket and booths 300 sqft or less will receive a 7" x 44" one-line identification sign. Booths larger than 300 sqft may receive a one-line identification sign upon request.

#### **EXHIBIT HALL CARPET**

The exhibit area is NOT carpeted; however, the aisles will be carpeted in tuxedo. Show management requires that all booths be carpeted or have approved floor covering. Rental carpet is available through Freeman. Please refer to the Carpet Brochure and Order Form in this service manual.