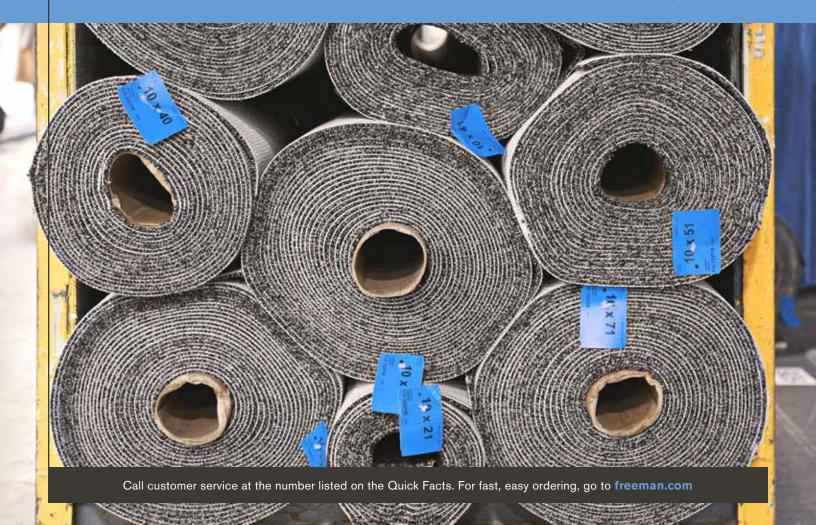

#### **EXHIBIT HALL CARPET**

The exhibit area is NOT carpeted; however, the aisles will be carpeted in tuxedo. Show management requires that all booths be carpeted or have approved floor covering. Rental carpet is available through Freeman. Please refer to the Carpet Brochure and Order Form in this service manual.