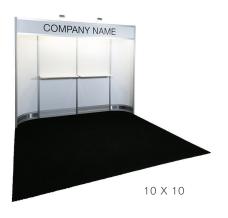

#### **BOOTH EQUIPMENT**

Each 10' x 10' booth will be set up with 8' high black back drape, 3' high black side dividers, (1) 6' x 30" white draped table, (2) Limerick® Chairs by Herman Miller, (1) wastebasket and booths 300 sqft or less will receive a 7" x 44" one-line identification sign. Booths larger than 300 sqft may receive a one-line identification sign upon request.

#### **EXHIBIT HALL CARPET**

The exhibit area is NOT carpeted; however, the aisles will be carpeted in tuxedo. Show management requires that all booths be carpeted or have approved floor covering. Rental carpet is available through Freeman. Please refer to the Carpet Brochure and Order Form in this service manual.