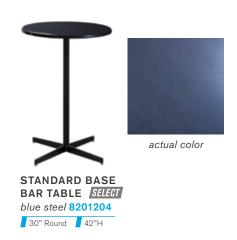

#### **BOOTH EQUIPMENT**

Each 10' x 10' booth will be set up with 8' high black back drape, 3' high black side dividers, (1) 6' x 30" white draped table, (2) Limerick® Chairs by Herman Miller, (1) wastebasket and booths 300 sqft or less will receive a 7" x 44" one-line identification sign. Booths larger than 300 sqft may receive a one-line identification sign upon request.