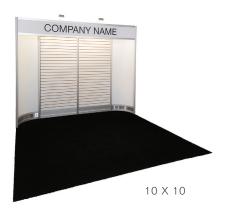

#### **BOOTH EQUIPMENT**

Each 10' x 10' booth will be set up with 8' high black back drape, 3' high black side dividers, (1) 6' x 30" white draped table, (2) Limerick® Chairs by Herman Miller, (1) wastebasket and booths 300 sqft or less will receive a 7" x 44" one-line identification sign. Booths larger than 300 sqft may receive a one-line identification sign upon request.

#### **EXHIBIT HALL CARPET**

The exhibit area is NOT carpeted; however, the aisles will be carpeted in tuxedo. Show management requires that all booths be carpeted or have approved floor covering. Rental carpet is available through Freeman. Please refer to the Carpet Brochure and Order Form in this service manual.