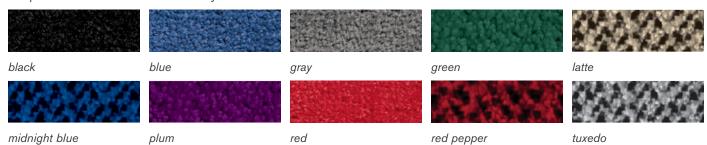

#### **EXHIBIT HALL CARPET**

The exhibit area is NOT carpeted; however, the aisles will be carpeted in tuxedo. Show management requires that all booths be carpeted or have approved floor covering. Rental carpet is available through Freeman. Please refer to the Carpet Brochure and Order Form in this service manual.