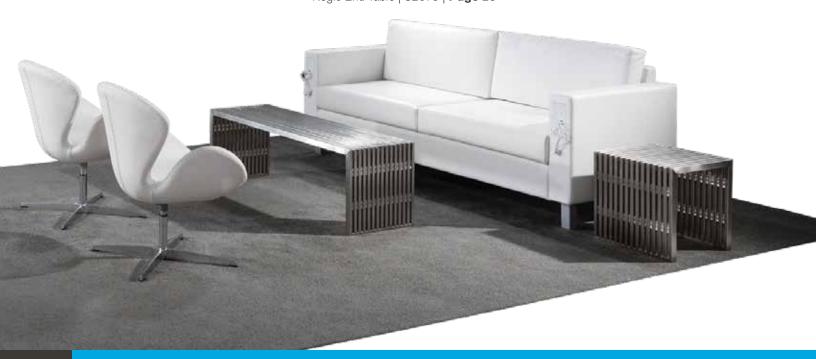

#### **BOOTH EQUIPMENT**

Each 10' x 10' booth will be set up with 8' high black back drape, 3' high black side dividers, (1) 6' x 30" white draped table, (2) Limerick® Chairs by Herman Miller, (1) wastebasket and booths 300 sqft or less will receive a 7" x 44" one-line identification sign. Booths larger than 300 sqft may receive a one-line identification sign upon request.