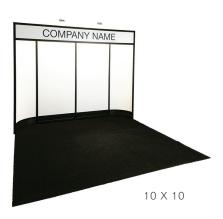

#### **BOOTH EQUIPMENT**

Each 10' x 10' booth will be set up with 8' high black back drape, 3' high black side dividers, (1) 6' x 30" white draped table, (2) Limerick® Chairs by Herman Miller, (1) wastebasket and booths 300 sqft or less will receive a 7" x 44" one-line identification sign. Booths larger than 300 sqft may receive a one-line identification sign upon request.

#### **EXHIBIT HALL CARPET**

The exhibit area is NOT carpeted; however, the aisles will be carpeted in tuxedo. Show management requires that all booths be carpeted or have approved floor covering. Rental carpet is available through Freeman. Please refer to the Carpet Brochure and Order Form in this service manual.