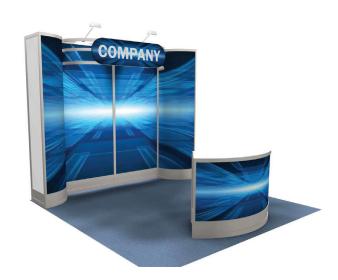

#### **BOOTH EQUIPMENT**

Each 10' x 10' booth will be set up with 8' high black back drape, 3' high black side dividers, (1) 6' x 30" white draped table, (2) Limerick® Chairs by Herman Miller, (1) wastebasket and booths 300 sqft or less will receive a 7" x 44" one-line identification sign. Booths larger than 300 sqft may receive a one-line identification sign upon request.