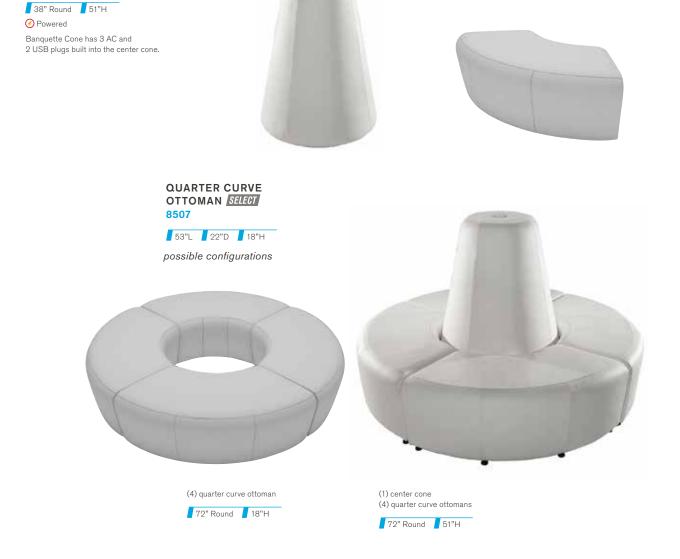

Page 12

Regis End Table | 82075 | **Page 23** 

Regis Bench/Table | 82074 | Page 23



### FURNISHINGS

# **OTTOMANS**

#### **HALF BENCH** OTTOMAN SELECT

white vinyl 815119





#### **VIBE CUBE** OTTOMAN SELECT

blue vinyl 81518 red vinyl 81519 orange vinyl 81525 pink vinyl 81520 yellow vinyl 81517 black vinyl 81530 white vinyl 81531 steel blue vinyl 81532 silver vinyl 81533 purple vinyl 81534

18"L 18"D 18"H



#### MARCHE SWIVEL OTTOMAN SELECT

gray fabric 815151 red fabric **815154** blue fabric 815159 linen fabric 815152 meadow green fabric 815157 pear yellow fabric 815158 plum fabric 815156 raspberry fabric 815153 rose quartz fabric 815155 white vinyl **815150** 

17" Round 18"H

**EDGE LED** CUBE OTTOMAN\* SELECT

high-density plastic 81526





# BANQUETTES

CENTER CONE SELECT



See pages 30 and 31 for all Powered options. \*Electrical power must be ordered separately

### FURNISHINGS

# **OTTOMANS**





BEVERLY BENCH OTTOMAN SELECT

linen fabric 81553 ivory/cream/beige

60"L 20"D 18"H



BEVERLY BENCH OTTOMAN SELECT ocean blue fabric 81554

60"L 20"D 18"H





BEVERLY BENCH OTTOMAN SELECT

red fabric 81555

60"L 20"D 18"H



BEVERLY BENCH OTTOMAN SELECT white vinyl 81556

60"L 20"D 18"H

# OCCASIONAL CHAIRS

**BLACK DIAMOND** SIDE CHAIR ESSENTIALS 71089

21"W 23"L 32"H

**BLACK DIAMOND** ARMCHAIR ESSENTIALS 71090

20"W 21"L 33"H

LAGUNA CHAIR SELECT maple/chrome 810861

18"L 19"D 34"H







LIMERICK® CHAIR BY HERMAN MILLER ESSENTIALS gray 210108

18"W 17.75"L 33"H

MADRID CHAIR SELECT black vinyl/chrome 8102 white vinyl/chrome 810816

30"L 30"D 31"H