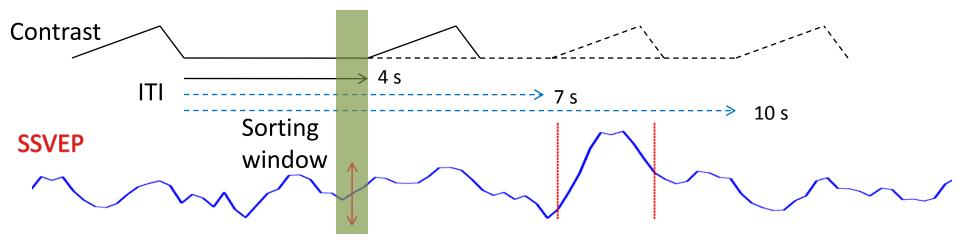

### Temporal Uncertainty: Do we accumulate continuously when continuously monitoring for targets?

## Temporal Uncertainty: Do we accumulate continuously when continuously monitoring for targets?