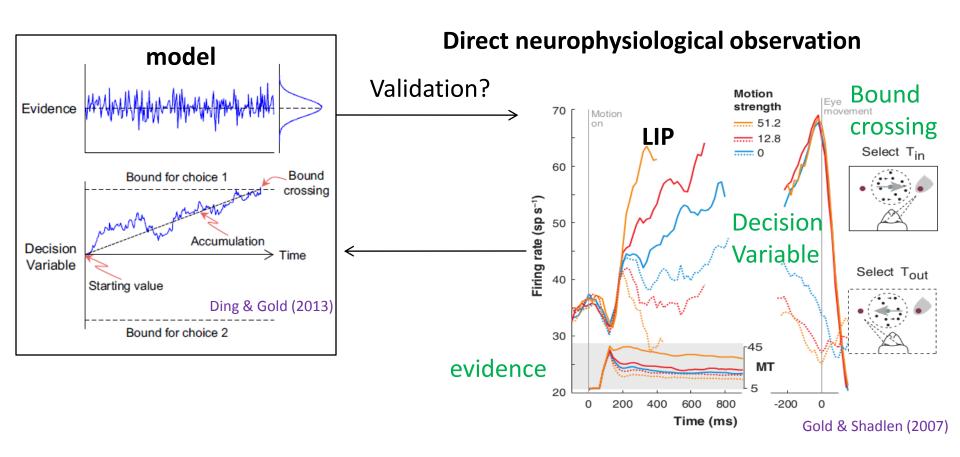

#### Models and observations

Can the component processes be directly observed in humans?

## Simple Perceptual Decisions: 3 stages levels

Distinct neural signatures of evidence encoding and accumulation