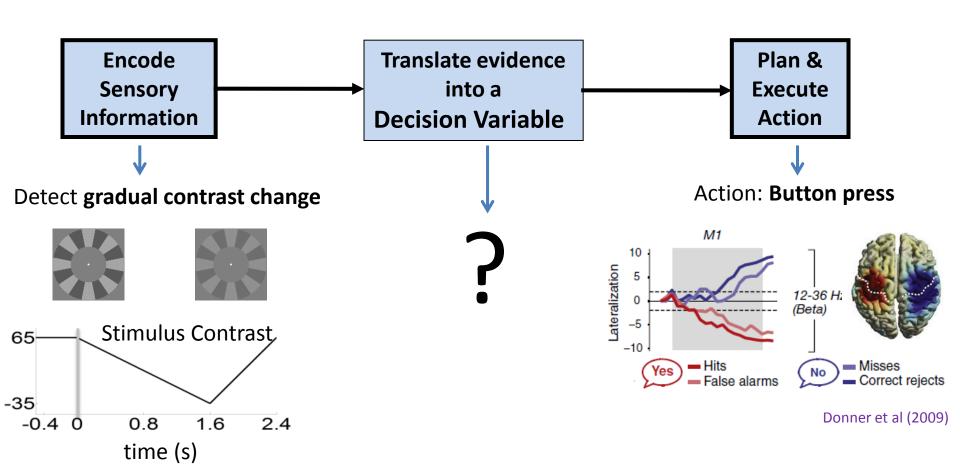

## Simple Perceptual Decisions: 3 stages levels

Distinct neural signatures of evidence encoding and accumulation

## Simple Perceptual Decisions: 3 stages levels