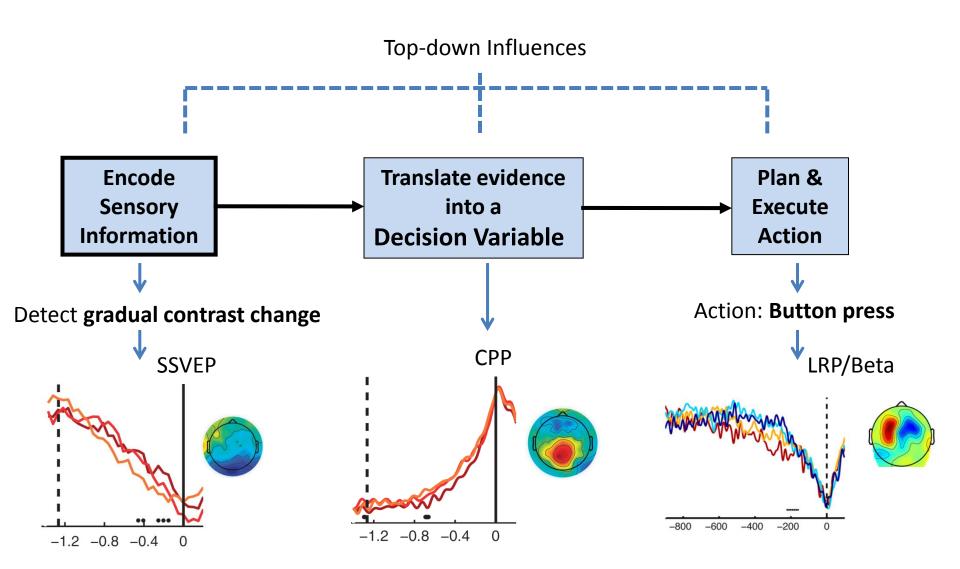

## Simple Perceptual Decisions: 3 stages levels

Distinct neural signatures of evidence encoding and accumulation

## Simple Perceptual Decisions: 3 stages levels