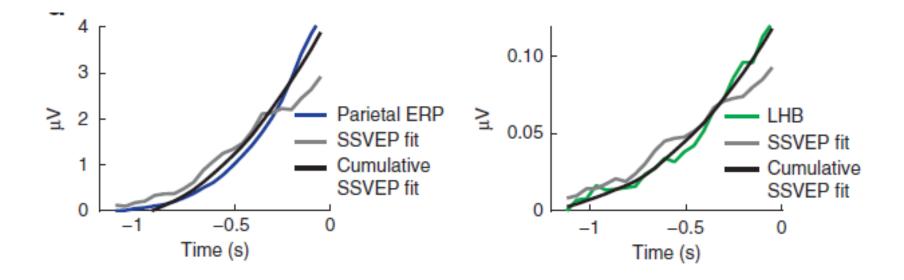

#### **Temporal + spatial uncertainty**

'Click Left'

Loughnane, Newman, Bellgrove, Lalor, Kelly & O'Connell (in prep)

### Spatial and Temporal Uncertainty: Evidence accumulation triggered by a sensory detection mechanism