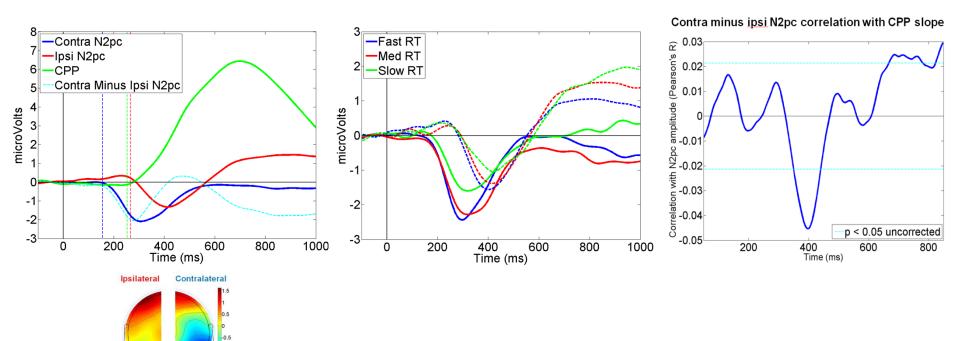

#### The P300 as a decision variable signal

Twomey, Murphy, Kelly & O'Connell (in prep)

### Spatial and Temporal Uncertainty: Evidence accumulation triggered by a sensory detection mechanism