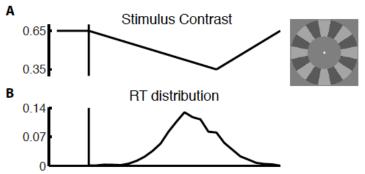

### Temporal Uncertainty: Do we accumulate continuously when continuously monitoring for targets?

## Temporal Uncertainty: Do we accumulate continuously when continuously monitoring for targets?