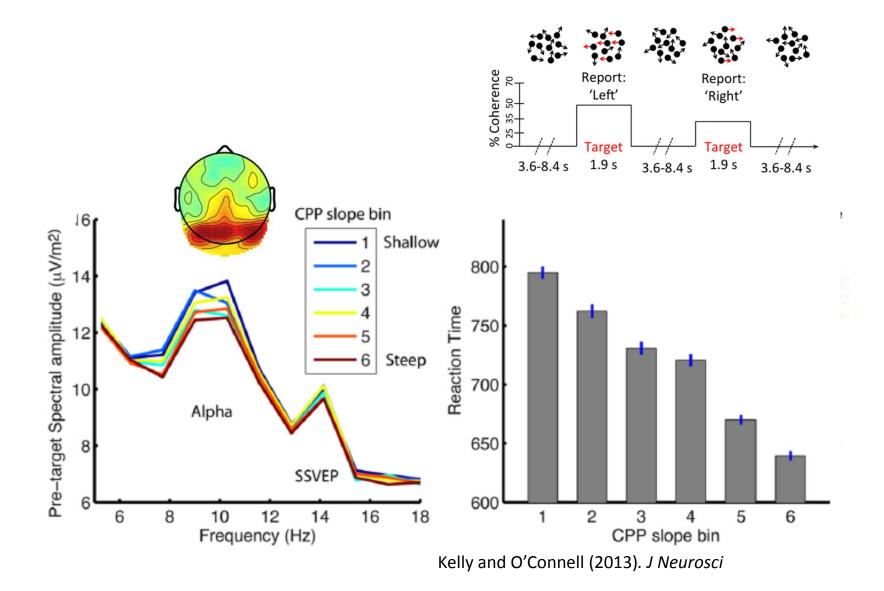

#### Evidence-dependent build-up

#### The P300 as a decision variable signal

Twomey, Murphy, Kelly & O'Connell (in prep)