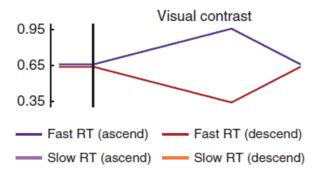

### Temporal Uncertainty: Do we accumulate continuously when continuously monitoring for targets?

## Temporal Uncertainty: Do we accumulate continuously when continuously monitoring for targets?