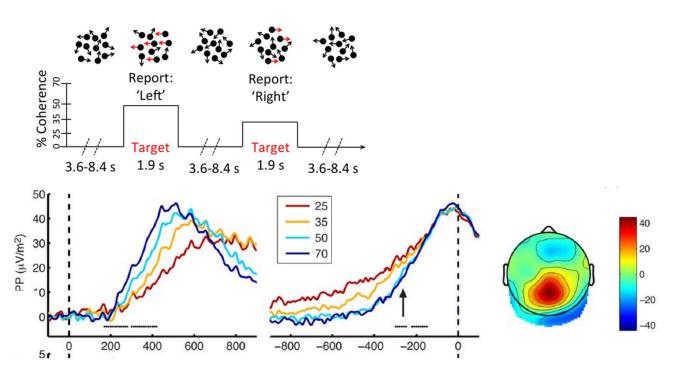

#### The P300 as a decision variable signal

Twomey, Murphy, Kelly & O'Connell (in prep)