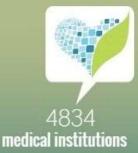

#### Health care financing model

State compensated treatment Self - paid services by patients Private voluntary insurance

Health care network - mix of state and commercial providers

64 589 km2

health care providers 5622