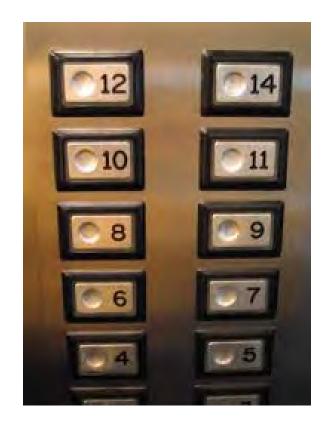

### What's wrong with these pictures?

# More than 80 percent of high rise buildings in the United States do not have a 13th floor\*

# WHY?

\*The Stress Management Center and Phobia Institute in Asheville, North Carolina

### **Answer: Triskaidekaphobia**

### Triskaidekaphobia

From Wikipedia, the free encyclopedia

**Triskaidekaphobia** (from Greek *tris* meaning "3", *kai* meaning "and", *deka* meaning "10" and *phobos* meaning "fear" or "morbid fear") is fear of the number 13 and avoidance to use it; it is a superstition and related to a specific fear of Friday the 13th, called *paraskevidekatriaphobia* (from Παρασκευή *Paraskevi*, Greek for Friday) or *friggatriskaidekaphobia* (after Frigg, the Norse goddess after whom Friday is named in English).