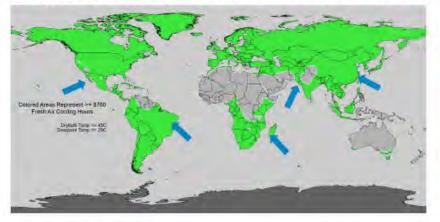

### Fresh Air 2.0

Fresh Air 2.0 (C40/E45 - Continuous 40C / 45C Excursion Operation)

|             | Continuous<br>Operation               | <u>≤</u> 1% of<br>operational<br>hours |
|-------------|---------------------------------------|----------------------------------------|
| Temperature | <u>5 to 40°C</u>                      | -5* to 5<br>and<br>40 to 45°C          |
| Humidity    | 5% to 85%RH<br>with<br>29°C dew point | 5 to 90%RH<br>with<br>29°C dew point   |

Fresh Air 1.0 (C35/E45 - Continuous 35C / 45C Excursion Operation)

|             | Continuous<br>Operation                | ≤10% of<br>operational<br>hours | ≤1% of<br>operational<br>hours        |
|-------------|----------------------------------------|---------------------------------|---------------------------------------|
| Temperature | 10 to 35°C                             | 5 to 10°C<br>and<br>35 to 40°C  | -5* to 5<br>and<br>40 to 45°C         |
| Humidity    | 10% to 80%RH<br>with<br>26°C dew point |                                 | 85 to 90%RH<br>with<br>26°C dew point |