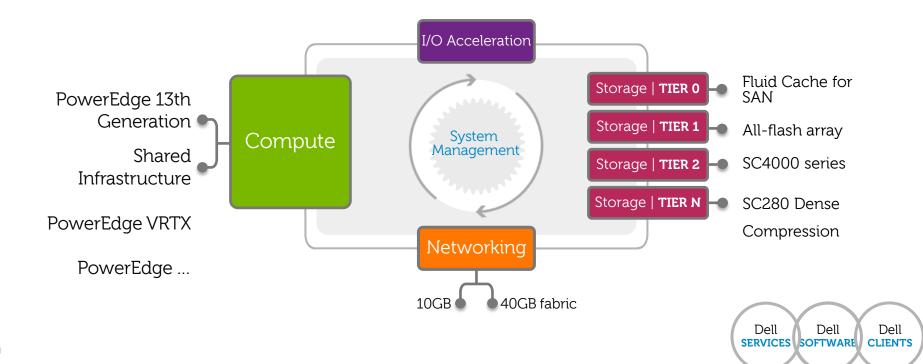

### A flexible software-defined foundation for the future

Hardware-accelerated | Software-defined | Standards-driven

# PowerEdge 13 Generation

**Software Defined Ready** 

Enhanced Drive Capabilities

Dell's first 100TB storage optimized server

Fluid Cache for SAN

Dramatically improve application performance Doubles IO per second Performance

PERC9

Express Flash 2.0

Industry leading data access & serviceability

Expanded SSD Offerings More options for read,

application acceleration

Server Storage Tiering Expanded to enhance offerings like Microsoft Storage Spaces & Vmware vSAN