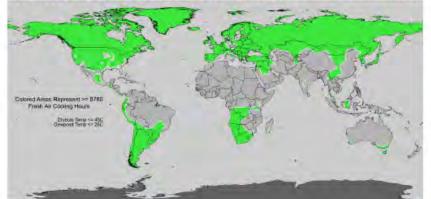

### Fresh Air 2.0

Fresh Air 2.0 (C40/E45 - Continuous 40C / 45C Excursion Operation)

|             | Continuous<br>Operation               | <u>≤</u> 1% of<br>operational<br>hours |
|-------------|---------------------------------------|----------------------------------------|
| Temperature | <u>5 to 40°C</u>                      | -5* to 5<br>and<br>40 to 45°C          |
| Humidity    | 5% to 85%RH<br>with<br>29°C dew point | 5 to 90%RH<br>with<br>29°C dew point   |

Fresh Air 1.0 (C35/E45 - Continuous 35C / 45C Excursion Operation)

|             | Continuous<br>Operation                | ≤10% of<br>operational<br>hours | ≤1% of<br>operational<br>hours        |
|-------------|----------------------------------------|---------------------------------|---------------------------------------|
| Temperature | 10 to 35°C                             | 5 to 10°C<br>and<br>35 to 40°C  | -5* to 5<br>and<br>40 to 45°C         |
| Humidity    | 10% to 80%RH<br>with<br>26°C dew point |                                 | 85 to 90%RH<br>with<br>26°C dew point |