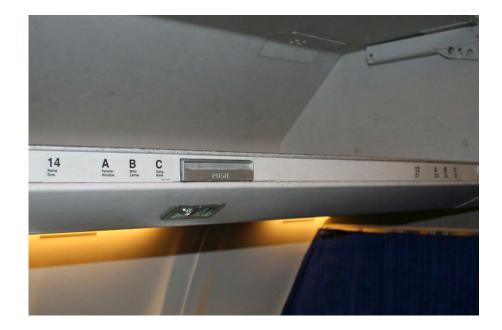

### What's wrong with these pictures?

# More than 80 percent of high rise buildings in the United States do not have a 13th floor\*

# WHY?

\*The Stress Management Center and Phobia Institute in Asheville, North Carolina

### **Answer: Triskaidekaphobia**

### Triskaidekaphobia

From Wikipedia, the free encyclopedia

**Triskaidekaphobia** (from Greek *tris* meaning "3", *kai* meaning "and", *deka* meaning "10" and *phobos* meaning "fear" or "morbid fear") is fear of the number 13 and avoidance to use it; it is a superstition and related to a specific fear of Friday the 13th, called *paraskevidekatriaphobia* (from Παρασκευή *Paraskevi*, Greek for Friday) or *friggatriskaidekaphobia* (after Frigg, the Norse goddess after whom Friday is named in English).