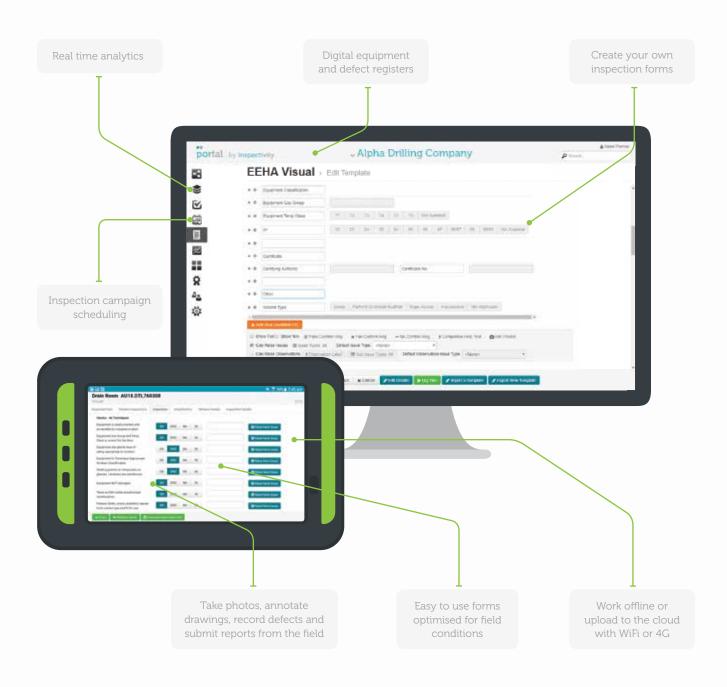

#### An intelligent inspection platform

•• portal Accessed via any web browser, PORTAL our desktop application streamlines the inspection process with standardised workflows, task allocation and real time visibility of critical assets. Utilise the inspection dashboard to turn cost centres into value drivers thanks to real time operational data.

•• go Connecting the onsite inspector to the engineer in the office, the GO app can be downloaded to any intrinsically safe Android Tablet. Complete checklists, capture photographs, annotate drawings and submit reports from the field. Our GO app hosts a guided on-site inspection workflow designed to remove any possible deviation or omission from the required data.