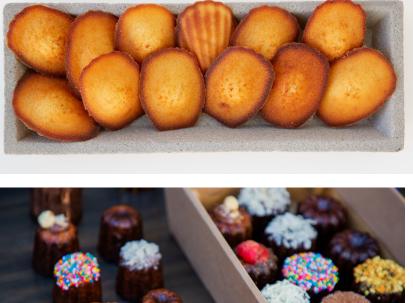

#### MADELEINES

Bite size treat made from pancake-like batter baked in copper mould. Crusty on the outside with a custard like center. From Bordeaux. 16th century recipe.

DESCRIPTION.

A french speciality from the East of France with a distinctive shell like shape. At Sacrebleu! our madeleines are made from almond meal, flour, fresh butter, sugar and Australian organic honey.