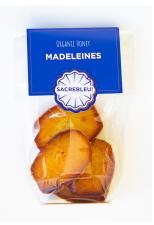

#### MADELEINES

Bite size treat made from pancake-like batter baked in copper mould. Crusty on the outside with a custard like center. From Bordeaux. 16th century recipe.

DESCRIPTION.

A french speciality from the East of France with a distinctive shell like shape. At Sacrebleu! our madeleines are made from almond meal, flour, fresh butter, sugar and Australian organic honey.