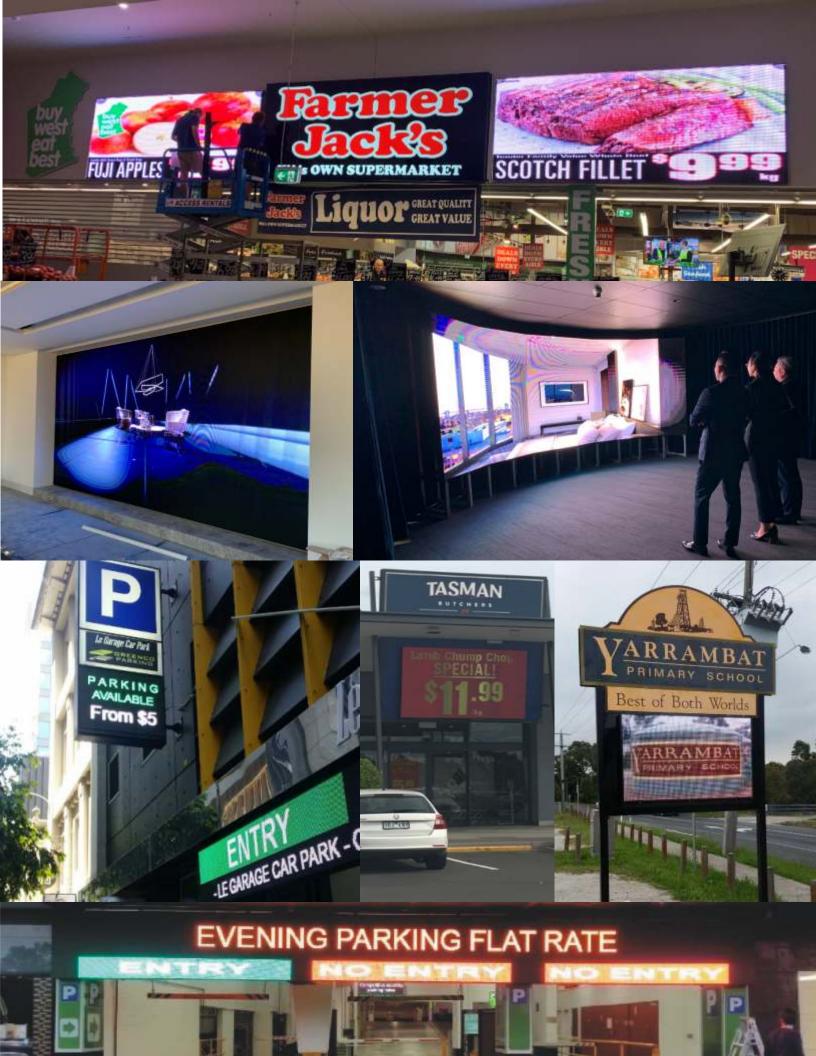

## YOUR VISION OUR CREATIVITY

Australia's most creative LED Display manufactory and supplier



VIDEO WALL | CREATIVE DISPLAY | CUSTOMISED DISPLAY | SIGNAGE | SCOREBOARDS







## WHY BUY MELBOURNELED?

- Over 8 Years of Building Business with Indoor and Outdoor LED Displays
- Designed and Built in the Australia
- MelbourneLED's National Technical Service combined with our local Certified Partner support
- Competitive Pricing and Fast Delivery (1-3 weeks)
- Innovative Product Design and Intuitive **Software Applications**
- Confidence Warranty on A Series Outdoor LED Displays – 3 year Parts and Labor



**Our Clients**