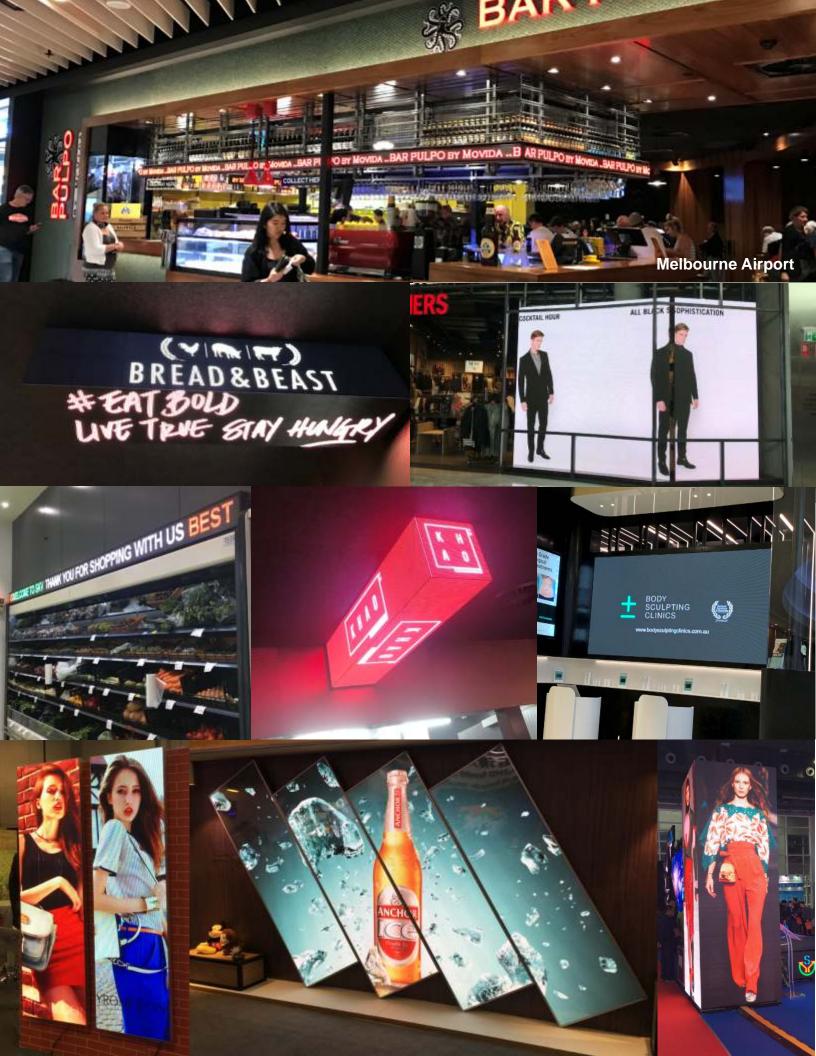

## YOUR VISION OUR CREATIVITY

Australia's most creative LED Display manufactory and supplier



VIDEO WALL | CREATIVE DISPLAY | CUSTOMISED DISPLAY | SIGNAGE | SCOREBOARDS







## WHY BUY MELBOURNELED?

- Over 8 Years of Building Business with Indoor and Outdoor LED Displays
- Designed and Built in the Australia
- MelbourneLED's National Technical Service combined with our local Certified Partner support
- Competitive Pricing and Fast Delivery (1-3 weeks)
- Innovative Product Design and Intuitive **Software Applications**
- Confidence Warranty on A Series Outdoor LED Displays – 3 year Parts and Labor



**Our Clients**