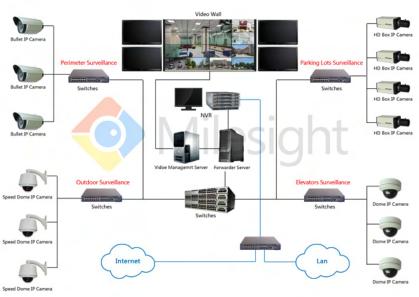

## **IP CCTV**

- Bullet & Dome
- Indoor & Outdoor

1.3/2/3/5 Megapixel IR Mini Dome Network Camera

Weather-proof
Mini Bullet Network Camera

Milesight is a professional high-tech enterprise speciarlised in designing and manrufacturing the best in class megapixel network cameras with superior image quality, exceptional flexibility and reliability for IP video surreillance.