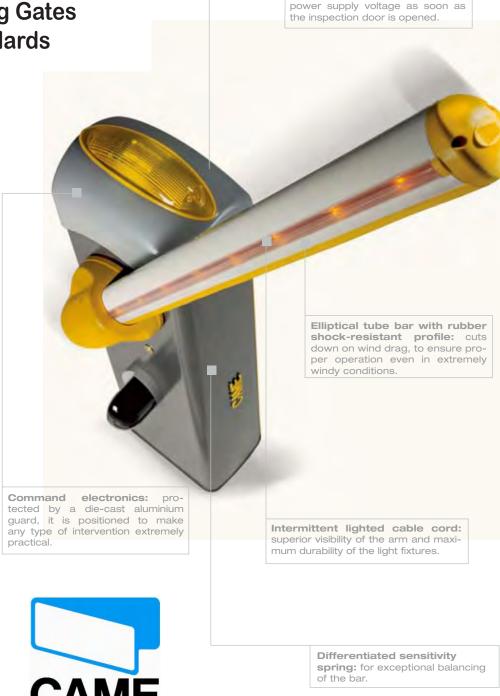

## **GATE AUTOMATION**

- Sliding & Swinging Gates

- Boom Gates & Bollards

A blend of design and modern technology of illumination: the exclusive incorporated flashing light with a lighted LED diffuser needs no special maintenance and ensures complete visibility of the warning light.

The protective guard on the bar is a standard feature to protect the user from possible risk when the bar is in rotation.

**Perfectly integrable:** the safety photocells are applied directly onto the bar and integrate harmoniously and aesthetically with the automated device.

Automation systems for residential and industrial entrances, parking and access control solutions

Round tubular bar: an electronic contact automatically interrupts the