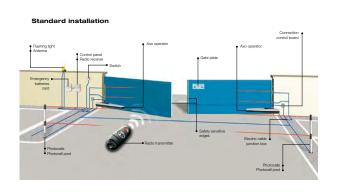

## **GATE AUTOMATION**

- Sliding & Swinging Gates

- Boom Gates & Bollards

A blend of design and modern technology of illumination: the exclusive incorporated flashing light with a lighted LED diffuser needs no special maintenance and ensures complete visibility of the warning light.

The protective guard on the bar is a standard feature to protect the user from possible risk when the bar is in rotation.

**Perfectly integrable:** the safety photocells are applied directly onto the bar and integrate harmoniously and aesthetically with the automated device.

CAME Cancelli Automatici is one of the largest auto¬mation manufacturers in the world. All motors and electronics are manufactured and assembled in Italy, enabling CAME to proudly display the "Made in Italy" logo and offer a 2 Year "Back to Base" Warranty.

Automation systems for residential and industrial entrances, parking and access control solutions

Round tubular bar: an electronic contact automatically interrupts the