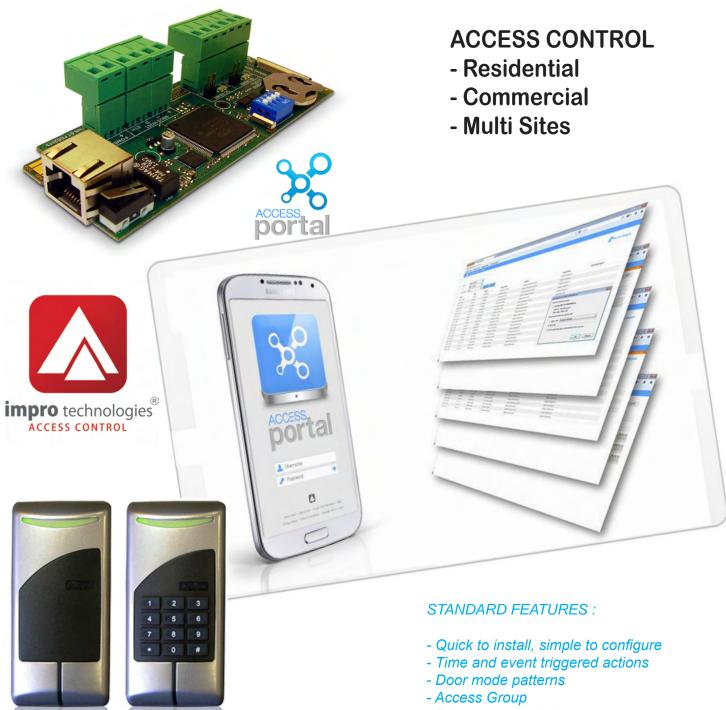

Impro Technologies is South African Company, with over 20 years' experience in the manufacturing industry. Impro design, develop and manufacture class-leading access control systems, exporting to more than 65 countries

Impro products use the latest electronic technology; have platform independence (pure Java) source code, web-browser based structure for complete network communication, and true open architecture at their core. This allows a link to even the most complex ERP systems, such as SAP

- Programmable holiday
- Tag programming
- Multiple tags per tagholder
- Tag expiry
- Tag suspension facilities
- Anti passback control
- SQL database
- Customised operator security facilities
- Customisable web reports
- Browser based user interface
- Auto hardware configuration
- IP controllers
- Web visitor enrolment
- Biometric integration
- Multi site
- Password protected
- Encrypted communications