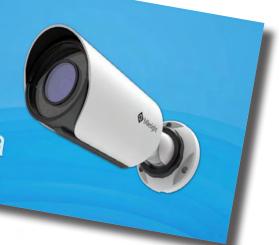

## **IP CCTV**

- Bullet & Dome
- Indoor & Outdoor

1.3/2/3/5 Megapixel IR Mini Dome Network Camera

Weather-proof
Mini Bullet Network Camera

Milesight is a professional high-tech enterprise speciarlised in designing and manrufacturing the best in class megapixel network cameras with superior image quality, exceptional flexibility and reliability for IP video surreillance.