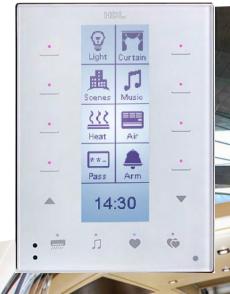

## HOME AUTOMATION

- Residential
- Hospitality
- Commercial
- Marine

Established in 1985, HDL is a global company that manufactures customised building automation products, and propressional stage lighting equipment. Having a truly worldwide presence, HDL offices can be found in over 80 countries.

The solutions provided by HDL fall into four distinct cate¬gories: HDL Buspro Home/Building automation system, HDL KNX/EIB Bus series, HDL Wireless and HDL Architectural/Theatre Lighting Control system. Our products and solutions promote energy-savings, centralised control, comfort, conve¬nience, added security to customers across the globe.