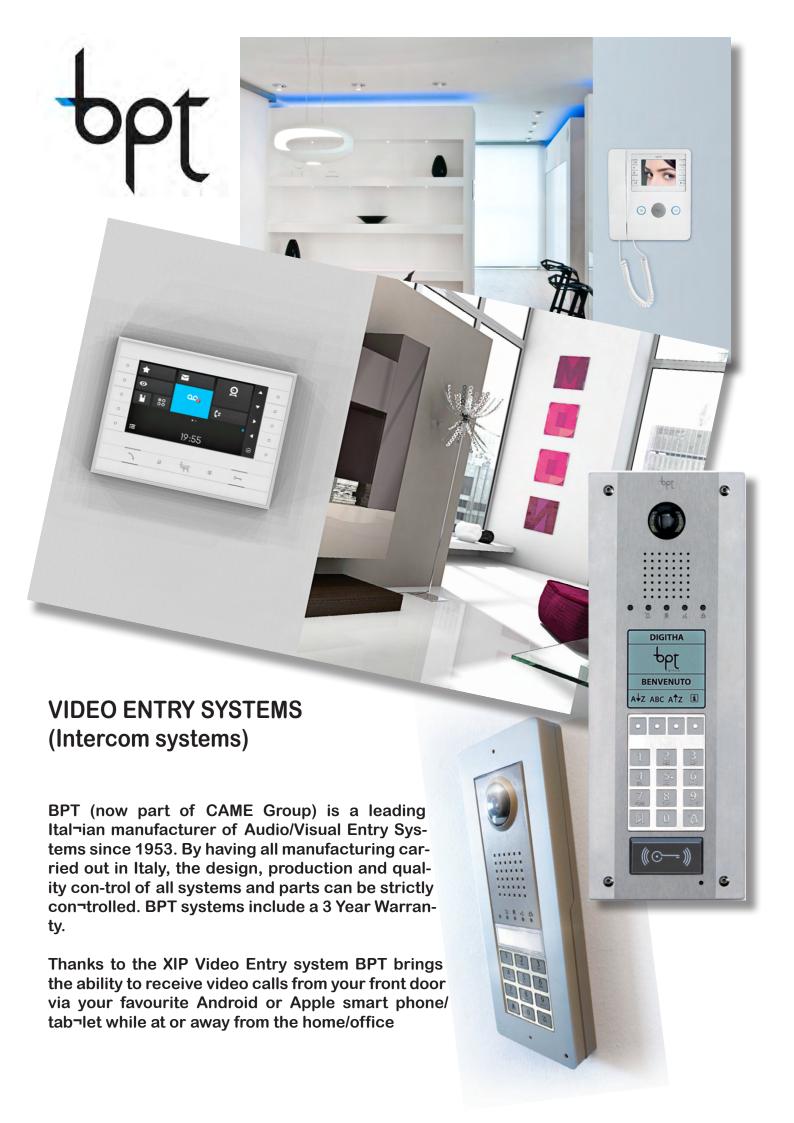

, utilising a team viewer session.

If more specific support is requested we can organize (on a case by case basis) tailor made on site support





## HOME AUTOMATION

- Residential
- Hospitality
- Commercial
- Marine





Established in 1985, HDL is a global company that manufactures customised building automation products, and propressional stage lighting equipment. Having a truly worldwide presence, HDL offices can be found in over 80 countries.

The solutions provided by HDL fall into four distinct cate¬gories: HDL Buspro Home/Building automation system, HDL KNX/EIB Bus series, HDL Wireless and HDL Architectural/Theatre Lighting Control system. Our products and solutions promote energy-savings, centralised control, comfort, conve¬nience, added security to customers across the globe.





Impro Technologies is South African Company, with over 20 years' experience in the manufacturing industry. Impro design, develop and manufacture class-leading access control systems, exporting to more than 65 countries

Impro products use the latest electronic technology; have platform independence (pure Java) source code, web-browser based structure for complete network communication, and true open architecture at their core. This allows a link to even the most complex ERP systems, such as SAP

- Programmable holiday
- Tag programming
- Multiple tags per tagholder
- Tag expiry
- Tag suspension facilities
- Anti passback control
- SQL database
- Customised operator security facilities
- Customisable web reports
- Browser based user interface
- Auto hardware configuration
- IP controlle