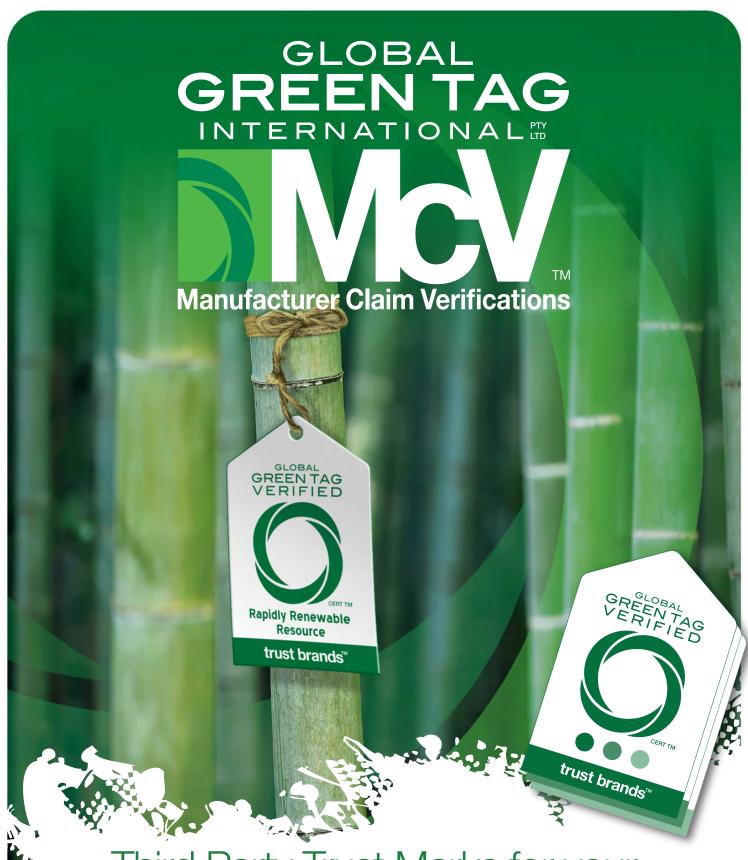

- **\** 1300 263 586
- +617 3399 9686
- manufacturers@globalgreentag.com
- ★ globalgreentag.com

Third Party Trust Marks for your Products' Environmental & Health Claims

Supporting manufacturers' marketing and risk mitigation with claim verification backed by Global GreenTag

Manufacturer Environmental and Health Claim Verifications Tags, are based around individual criteria from the:

- Global GreenTag Standard;
- Recognised International or National Standards;
- Green or Healthy Building, Interiors or Operations Rating Tools;

Products demonstrated by audit to meet the adopted requirements of the relevant Standard are turned into simple, single statement verification marks, backed by the Global GreenTag ISO 14024 Type 1 Ecolabel program.

These single Claim Verifications Tags support manufacturers' need for third party scientific assessment, to support the marketing of product characteristics while providing evidence (and risk protection) for compliance with ISO 14021 or National Consumer Protection Legislation.

## Examples of such Manufacturer Claim Verifications Tags include:

These Tags can be used in addition to any other Global GreenTag Mark or as needed in any context for the certified manufacturer globally within the Licensed Period and potentially, sales and marketing organisations downstream.