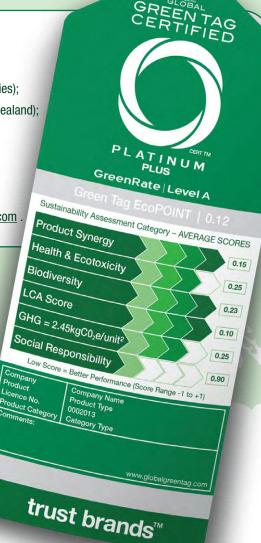

## What Global GreenTag?

PLATINUM PLUS GreenRate | LevelA Green Tag EcoPOINT | 0.12 nent Category - AVERAGE SCORES dealth & Ecotoxicity

LCA Score

 $GHG = 2.45kg CO2_e/m^2$ 

trust brands™

0.25

0.90

BEP

**GreenTag Trust Mark Ratings** are based on a weighted average of six sustainability assessment criteria (SAC) scores to also produce:

- GreenTag EcoPOINT score;
- LCARate Product Scorecard;
- LCA based CarbonRATE™ Tag; and
- ISO compliant EPDs