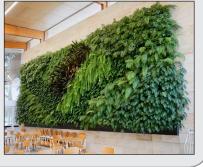

### Vertical Gardens

- Wall Mounted Installations
- Self Supported Installations
- Green Facades
- Indoor Installations
- Soil Mixes
- Plant Selection