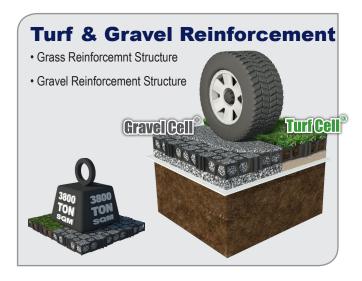

#### Infiltration (DRAINAGE)

- Road Drainage / Infiltration
- Sportsfield Drainage / Infiltration
- Leachate Collection
- Flood Mitigation
- Car Parks
- Channel Design