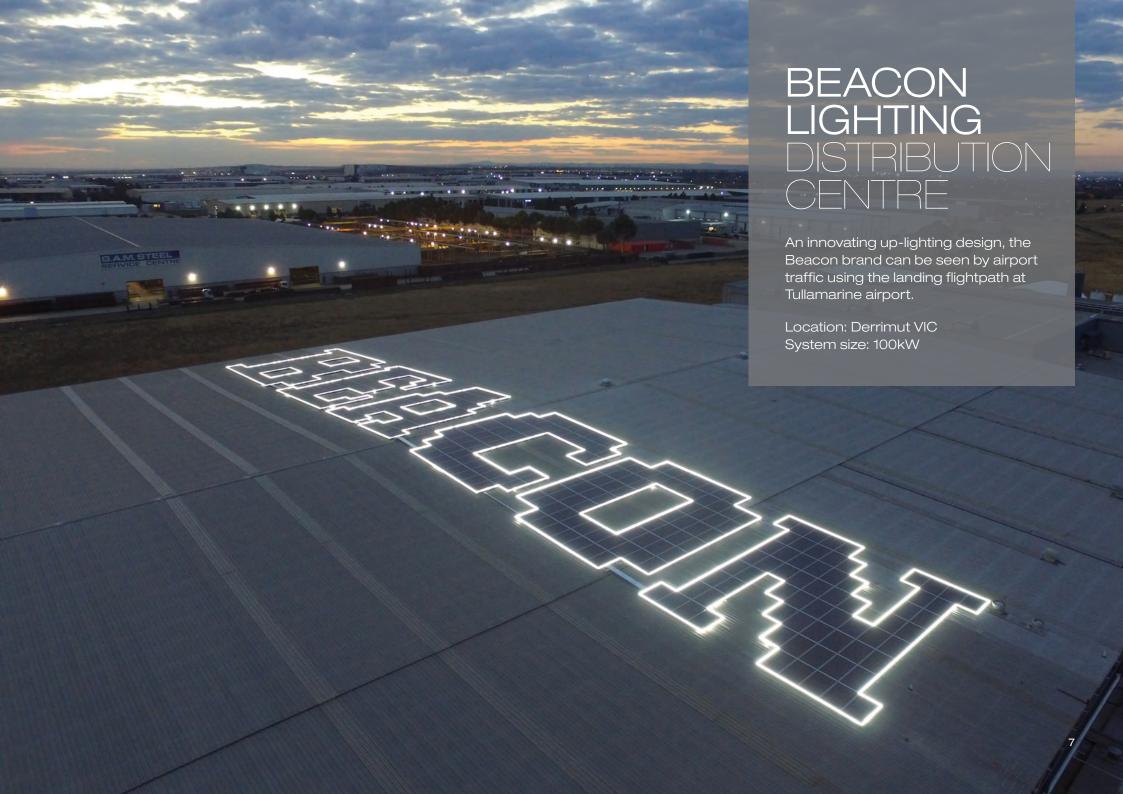

#### DISTRIBUTION

Beacon's energy efficiency solutions are shipped nationally from Beacon Lighting's 10,000m2 national distribution centre (DC).