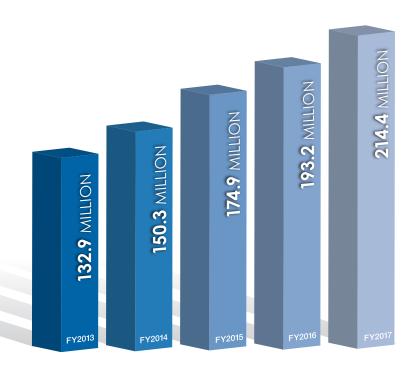

This success is reflected by the company's impressive sales; \$174 million in FY15 growing to \$193 million in FY16, and in excess of \$214 million in FY17.

With this foundation, clients can be assured that Beacon Energy Solutions will be here continuing to provide energy solutions in the future, and to service your project for its lifetime.

## 2013-2017 SALES