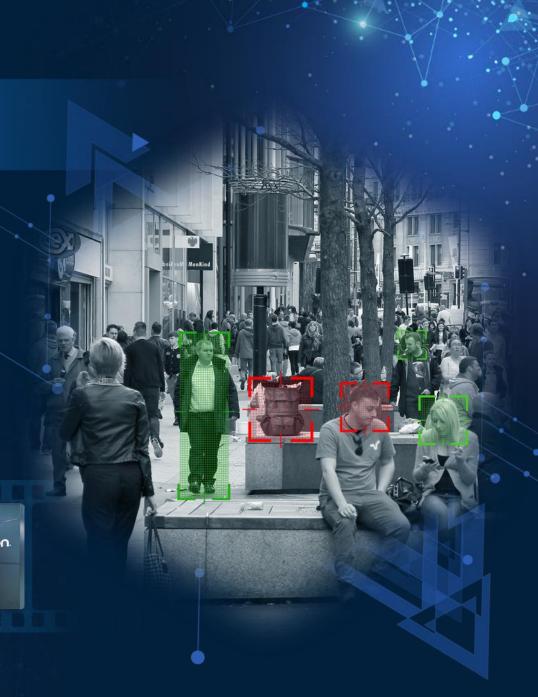

#### **INDEXING EVERYTHING THE SENSOR SEES**

Facial Recognition

### **Better Tomorrow**

The world's most advanced **Tactical Surveillance System**, implementing deep learning algorithms to detect, track and recognize a Person of Interest in real-time.

Value proposition: Seamless Access, Security & Safety

PERSON OF INTEREST

FORENSIC

HUMAN RECOGNITION

MULTI SITES

**MULTI FACTOR INVARIANT** 