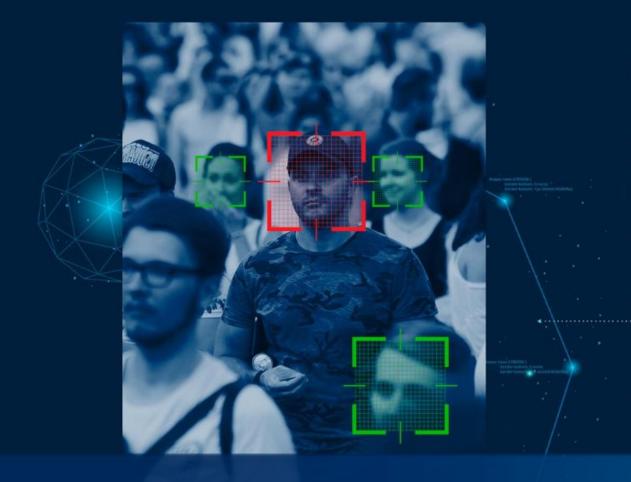

## Recognition in Mass Crowd in Real-Time

Requiring a minimum face size of 45x45 pixels. Able to recognizes all ethnicities, ages and occluded faces

#### **Accuracy & Speedy Detection**

First in 1:1 and 1:N on multiple validated benchmarks. 0.2 seconds per database of up to 115M individuals