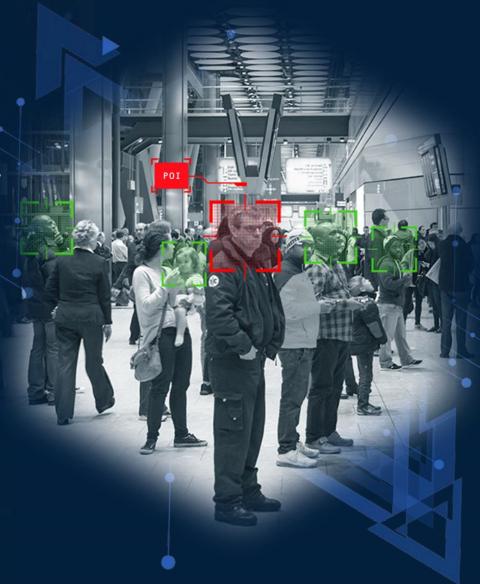

### **Better Tomorrow**

The world's most advanced **Tactical Surveillance System**, implementing deep learning algorithms to detect, track and recognize a Person of Interest in real-time.

Value proposition: Seamless Access, Security & Safety

PERSON OF INTEREST

FORENSIC

HUMAN RECOGNITION

MULTI SITES

**MULTI FACTOR INVARIANT** 