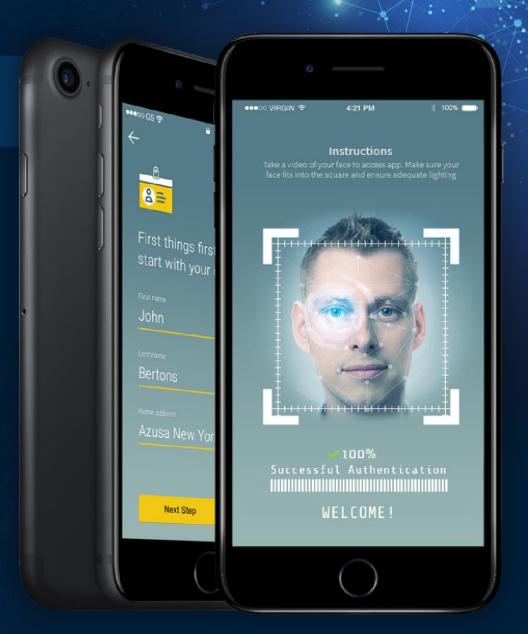

## **FaceKey**

**AnyVision** invites you to try the key to the future. FaceKey is an authentication and onboarding software that harnesses the power of our deep learning platform. Unlock the future by having FaceKey in the palm of your hand.

**Value proposition:** ROI, Seamless Access, 2-factor Authentication Anti Fraud, Creating Facial Database for physical attendance

ios & Android

PAST ACCESS

digital vault

**DESCRIPTION** 

(H) ANTI SPOOFING

**DATA ENCRYPTION** 