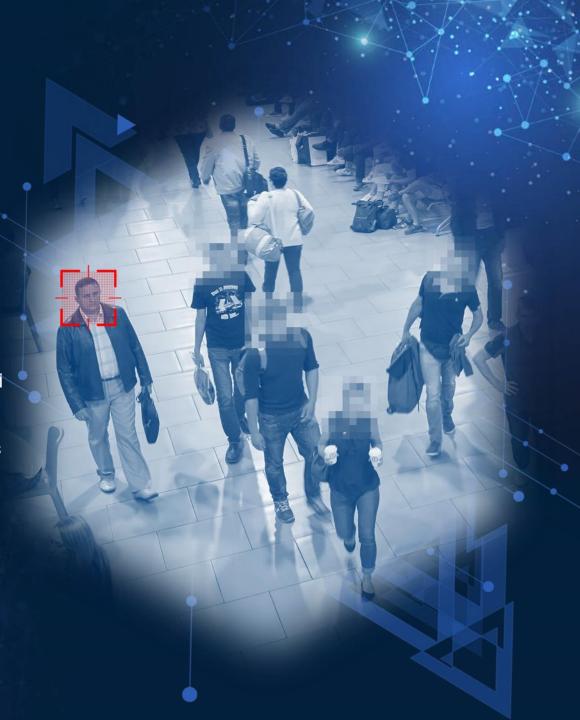

# **Privacy Regulations**

We ensure that the data processed is in the form of an irreversible mathematical expression. In addition, we have created special features that are designed to assist the data controllers to comply with GDPR's requirements.

- Privacy mode which captures and presents only faces of pre-defined individuals
- Face-blur mode which automatically obscures all non-involved faces in the field of view
- Comply with the GDPR