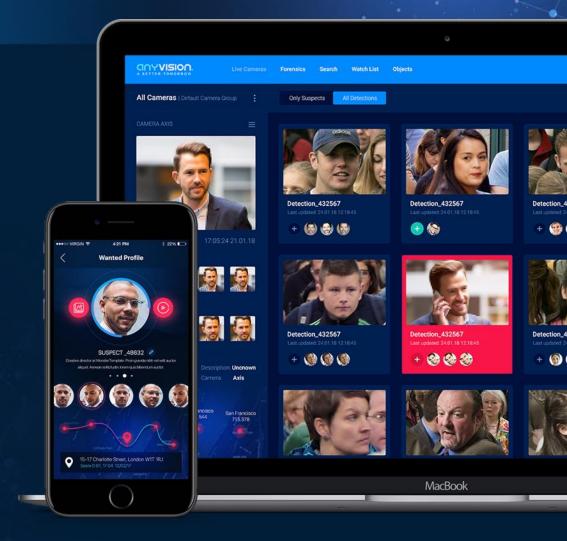

### **Better Tomorrow**

The world's most advanced **Tactical Surveillance System**, implementing deep learning algorithms to detect, track and recognize a Person of Interest in real-time.

Value proposition: Seamless Access, Security & Safety

PERSON OF INTEREST

FORENSIC

HUMAN RECOGNITION

MULTI SITES

**MULTI FACTOR INVARIANT** 