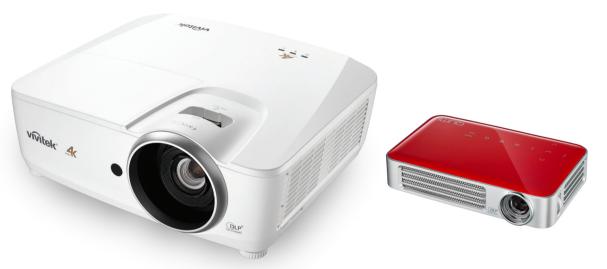

#### Home Cinema Projectors

Vivitek designs both video and entertainment projectors for everyday use as well as projectors for the most demanding cinema installations. Vivitek's 4K UHD home cinema projector provides the best image with the latest in video processing performance and HDR10+ high dynamic range support.

#### **Compact Pocket Projectors**

The Qumi range of LED powered small pocket size multimedia projectors can project from a variety of devices including cameras, laptops, smart phones, tablets, USB flash drives and directly from their in-built memory. The projectors are MHL and WiFi ready, and incorporate an embedded media and document viewer for PC-less playback.