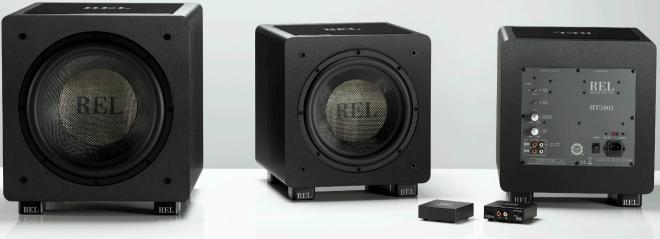

## REL ACOUSTICS LTD

REL Acoustics Ltd, based in the UK, designs and manufactures the world's finest sub-bass systems for use in two channel and home cinema systems. REL is a specialist in sub-bass design and does not make loudspeakers. Their products are amongst the few subwoofers that allow both .1 (low level) and high-level connection simultaneously, offering owners a new dimension in high fidelity for music and film.

The new REL Serie HT is designed specifically to answer the challenge of creating affordably priced, exceptionally dynamic, pure home theatre powered subwoofers. With the ideal combination of a lightweight, modern CarbonGlas<sup>™</sup> drivers coupled to a powerful Class D amplifier that runs cool that produce extraordinary dynamics.

Serie HT subwoofers and wireless adapters