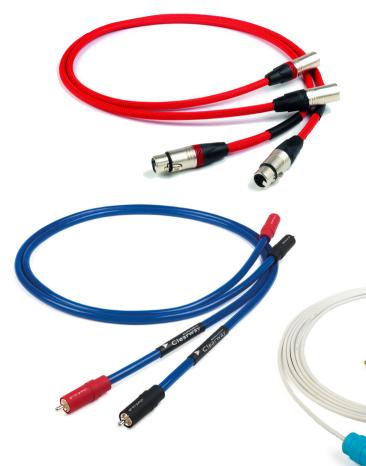

# CHORD COMPANY

The Chord Company has been designing, building (and refining) award-winning audio and video cables in England since 1985. Cables are not and never have been just an accessory. They are a vital part of any system and choosing the right cable is more important today than it has ever been.

The correct interconnect, power or speaker cable can transform the experience and enhance the pleasure of your favourite music or movies.

#### **HDMI Interconnects**

- UL Certified CL3 flame retardant PVC jacket
- High-density triple-layer shielding protects against radio frequency noise up to 1 Ghz
- Stranded tinned copper conductors ensures high signal strength / data transfer
- Grip connector increases connector reliability
- Available in 0.5m, 1m, 1.8m, 3m, 4.5m, 7.6m, 12m and 15m lengths.

#### Speaker Cables

- High strand oxygen free copper
- UL listed for use in riser (passes UL 1666 flame test)
  & UL 444 (cmr)
- Superior pvc jacket with sequential meter & footage markers
- · Available jacket colours white, black & blue
- Super durable box design with large mouth opening
- Available jacket colours white, black & blue