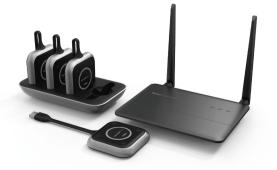

### vívitek<sup>.</sup> NovoConnect

Novo Connectivity solutions allow users to wirelessly connect to the big screen from the laptop, tablet, or smartphone of their choice. Up to four users can share the same screen simultaneously, with up to 64 participants collaborating together. Innovative annotation tools make it easy for everyone to join in the conversation. Snapshot and wireless file sharing functionalities help keep everyone in the loop.