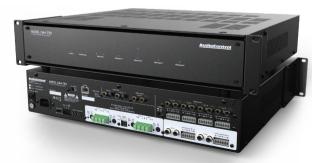

AudioControl produces premium home theatre and whole-house amplification products, and has most recently introduce a CM series of commercial series DSP amplifiers. The 70 volt amplifier solutions deliver superior quality power and sound through a large number of speakers, ideal for outdoor audio systems as well as a large variety of commercial A/V applications. DSP control and signal matrixing capabilities, like those from AudioControl's award-winning Director Series amplifiers, enable integrators to precisely tailor the sound to any environment. Features of the CM4 amplifier allow installers to choose from balanced/unbalanced analogue, microphone and digital inputs. Outputs can be configured in mono or stereo, giving integrators the configuration flexibility to accommodate any system architecture.

Left: AudioControl CM4-750 Matrix amplifier; Right: Director D Series Matrix DSP amplifier