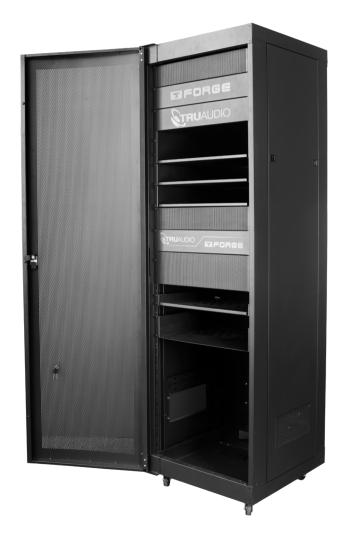

### **EFORGE** VAULT SERIES

The Vault Series of system racking from TruAudio has many features to better assist installers and end-users alike. It was designed with an integrated cooling unit at the top of the rack, a 450kg weight limit providing the ability to include all equipment within the rack, plenty of punch-outs and space for power supplies, and one of the best wire management systems available.

All of this comes at a competitive price point, making Vault versatile, economical, and perfect for your next install.

Available in 16U, 20U, 28U, 36U and 44U rack sizes.