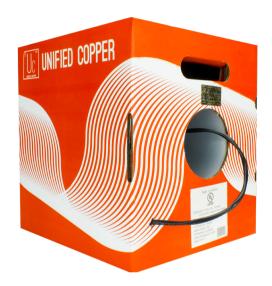

#### Speaker Cables

- High strand oxygen free copper
- UL listed for use in riser (passes UL 1666 flame test)
  & UL 444 (cmr)
- Superior pvc jacket with sequential meter & footage markers
- · Available jacket colours white, black & blue
- Super durable box design with large mouth opening
- Available jacket colours white, black & blue