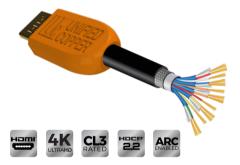

#### **HDMI Interconnects**

- UL Certified CL3 flame retardant PVC jacket
- High-density triple-layer shielding protects against radio frequency noise up to 1 Ghz
- Stranded tinned copper conductors ensures high signal strength / data transfer
- Grip connector increases connector reliability
- Available in 0.5m, 1m, 1.8m, 3m, 4.5m, 7.6m, 12m and 15m lengths.