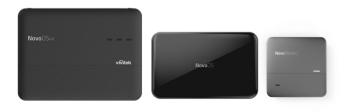

### vívitek NovoDS Digital Signage

Novo Digital Signage solutions offer an affordable, network-based digital signage solution which is ideal for creating dynamic visual displays for corporate or public spaces. Digital signage content can incorporate text, photos, audio, video, and web content in fully customisable configurations for a variety of environments. Easy to use, NovoDS Solution offers the convenience of updating content over the network or using a microSD card.