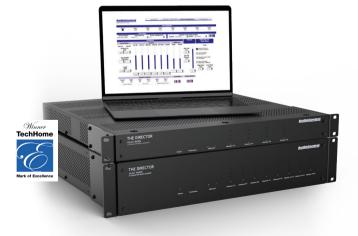

AudioControl produces premium home theatre and whole-house amplification products, and has most recently introduce a CM series of commercial series DSP amplifiers. The 70 volt amplifier solutions deliver superior quality power and sound through a large number of speakers, ideal for outdoor audio systems as well as a large variety of commercial A/V applications. DSP control and signal matrixing capabilities, like those from AudioControl's award-winning Director Series amplifiers, enable integrators to precisely tailor the sound to any environment. Features of the CM4 amplifier allow installers to choose from balanced/unbalanced analogue, microphone and digital inputs. Outputs can be configured in mono or stereo, giving integrators the configuration flexibility to accommodate any system architecture.

Left: AudioControl CM4-750 Matrix amplifier; Right: Director D Series Matrix DSP amplifier