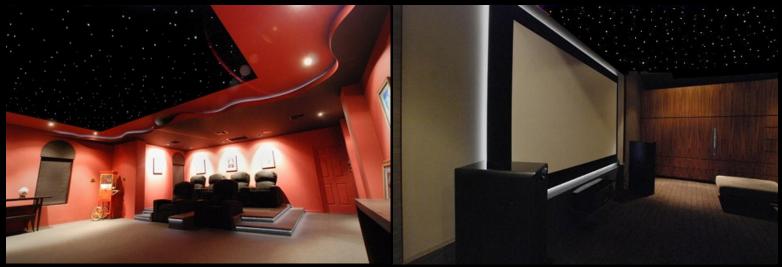

## Sky@Night Star Ceiling Panels

Stunning LED "stars" through optic fibre.

riangleq Long lasting low power LED technology with 50K hours life

 $\swarrow$  Flock velour panel coating improves room acoustics

 $\stackrel{\wedge}{\searrow}$  Fast installation with the average room taking only 3 hours.

 $\stackrel{\frown}{\bigcirc}$  Custom panels cut to any desired size

Static and Twinkling Star options

Standard 600mm x 1200mm Star Panel attach directly to any ceiling

Simple plug and play installation - daisy chain one panel to the next