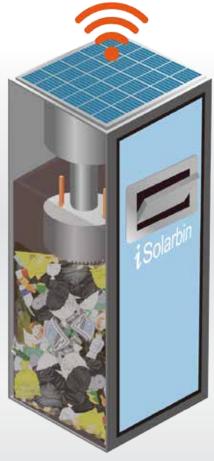

# Benefits

Nature Store iSolarbin is smart waste compacting bin with solar panel and fill level sensor for street, beach and stores. Centralized Control system will monitor the operation status and fill level through Internet by real time. iSolarbin compacts waste with Hydraulic Powered vertical press system to increase the waste collection capacity. In the selfpowered equipment, we can add the smart city solutions.

### **Applications**

[Park / Street / Fast Food Restaurant / Department Store / Beach / Festival Area / Campus]

## Features & Advantages

#### Cleaner Space

- Eliminating overflow and critter access
- Adapted designs for various locations
- Advertisement applicable

#### High Efficiency

- IoT based fill level monitoring and compacting
- Self-powered by Solar Panel
- Upto 80% of collection work reduction
- Smaller work forces and truck fleet
- Reduced fuel consumption and CO<sub>2</sub> emission

#### Convenience

- Automatic vertical compaction
- Easy to relocate