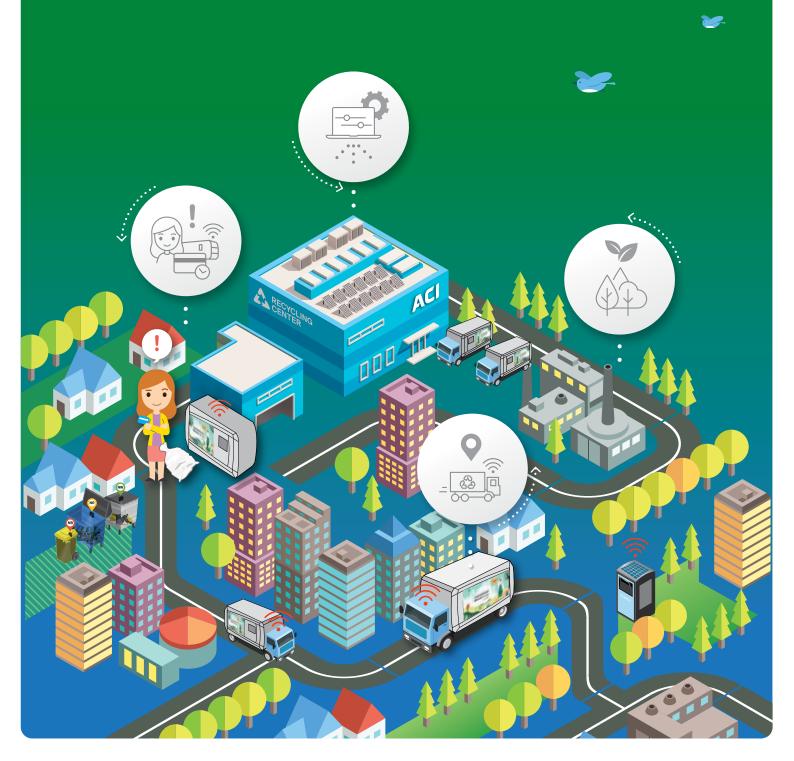

# Nature Store Waste Collection Management System

Nature Store iEcopro C is the system server which controls and operates iTainer, iNetbin, iUnderground, iSolarbin though the Internet with IoT/ICT technology. With the system, we can monitor the collection amount, waste tariff collection, waste generation amount and pattern by the geographic location and the status of the equipments. iEcopro C also connects the waste collection trucks, AS service engineers and the waste discharging customers. iEcopro C is the best solution for the most efficient waste collection management.

#### Total Management in One Server

- Easy to control with full overview
- Reliable database for future planning
- Most efficient solution by connecting the server to customers by APP.

N : iNetbin T : iTainer S : iSolarbin U : iUnderground NS : Nature Store

#### High Efficiency

- Small waste management Fleet
- Flexible and reliable management from analyzed data
- Dupming fee collection guaranteed
- Remote maintenance support system

**Benefits** 

Monitoring Waste Collection Truck Driver