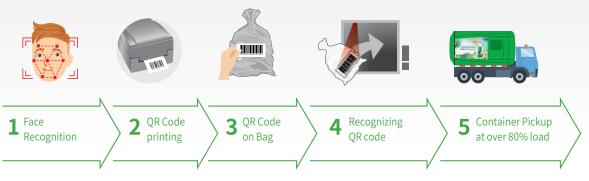

# NatureStore |for Recycle Waste| iTainer – R

Nature Store iTainer-R recognizes the face of the waste discharger and prints the QR or Bar code. The person should put the code on the recycle waste bag. The bag will be surveyed randomly at the sorting facility. Negligent recyclable discharger will be limited for future access.