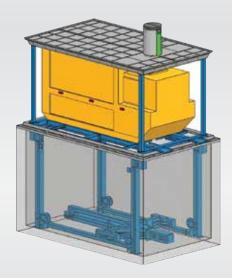

# NatureStore to Save the collection space iUnderground

Nature Store iUnderground is the space creator for iTainer and iNetbin when there is no space for waste collection. With iUnderground, we can keep the iTainer and waste bins under the ground. The feeding chutes are equipped with scale and payment system. Keeping the waste under the ground gives the benefit of less odor and dust.

## Features & Advantages

#### Space Creation

- Under public park
- Under parking lot

#### High Efficiency

- Utilizing Overground
- Reduced odor generation

#### Convenience

- One stop service for all types of wastes
- Easy system from payment to waste dumping