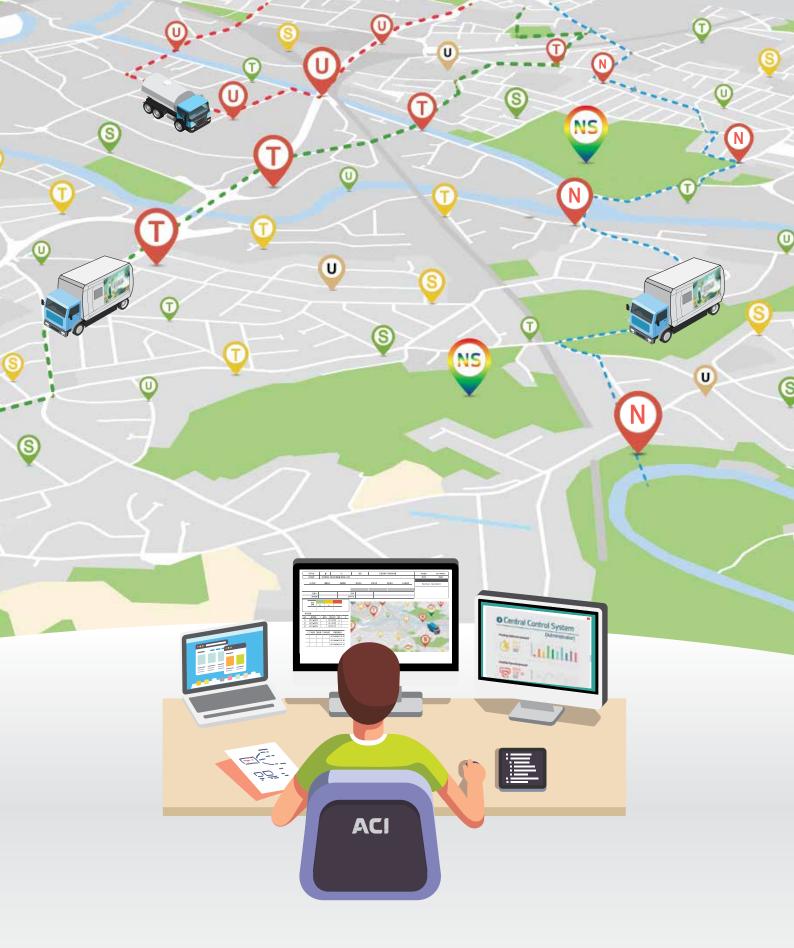

# Nature Store Waste Collection Management System

Nature Store iEcopro C is the system server which controls and operates iTainer, iNetbin, iUnderground, iSolarbin though the Internet with IoT/ICT technology. With the system, we can monitor the collection amount, waste tariff collection, waste generation amount and pattern by the geographic location and the status of the equipments. iEcopro C also connects the waste collection trucks, AS service engineers and the waste discharging customers. iEcopro C is the best solution for the most efficient waste collection management.

#### Features & Advantages

#### Total Management in One Server

- Easy to control with full overview
- Reliable database for future planning
- Most efficient solution by connecting the server to customers by APP.

N : iNetbin T : iTainer S : iSolarbin U : iUnderground NS : Nature Store

#### High Efficiency

- Small waste management Fleet
- Flexible and reliable management from analyzed data
- Dupming fee collection guaranteed
- Remote maintenance support system

**Benefits** 

Monitoring Waste Collection Truck Driver