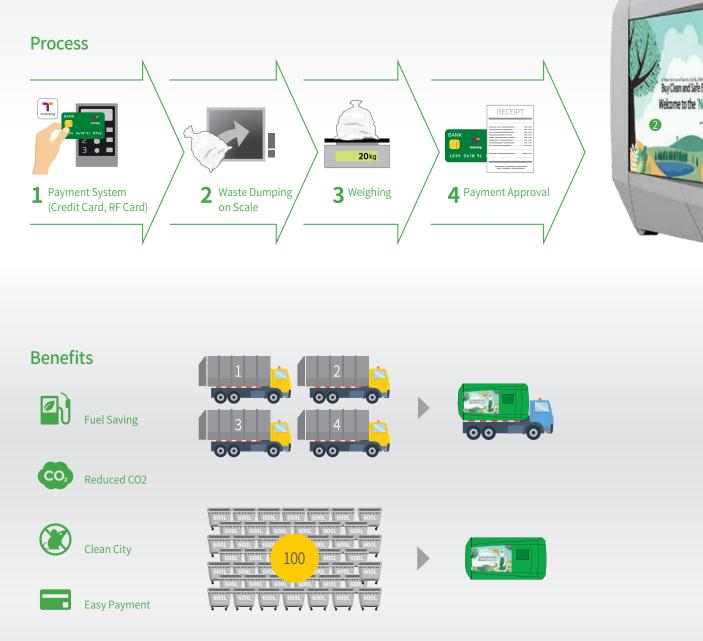

era of nature friendly waste collection





Nature Store iTainer is the most advanced automatic waste compacting container equipped with IoT/ICT technology. The computer system will control the operation and the operator will solve any problem remotely through the internet connection.



# iTainer

Easy Waste Discharging From Dumping to Payment ►



Payment System (Credit Card, RF Card)



Weighing Waste



Compacting for olume Reduction



NatureStore

Odor generation controlled by Ozone

SMART Waste Collection System 🛕 — 🌗 — 🔊



# NatureStore | for Municipal Solid Waste | iTainer-W

Nature Store iTainer-W weighs municipal solid waste and charges cost. Payment by Credit Card and RF Card.

## Applications

[Residential Area / Market / Apartment Complex / Festival Area and big Complex]







,920

180



Nature Store iTainer-B weighs food waste and charges cost. Payment by Credit Card and RF Card.

## **Applications**

[Residential Area / Apartment Complex / Shopping Center / Restaurant Area]

#### Process



### **Benefits**





# NatureStore |for Recycle Waste| iTainer – R

Nature Store iTainer-R recognizes the face of the waste discharger and prints the QR or Bar code. The person should put the code on the recycle waste bag. The bag will be surveyed randomly at the sorting facility. Negligent recyclable discharger will be limited for future access.

# Applications

[Residential Area / Market / Apartment Complex / Festival Area]

#### Process



## **Benefits**





# **Nature Store** the SMART Fill Level monitoring sensor iNetbin

Nature Store iNetbin is Fill Level s