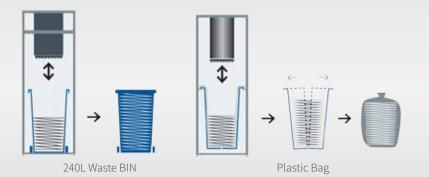

# Benefits

Nature Store iSolarbin is smart waste compacting bin with solar panel and fill level sensor for street, beach and stores. Centralized Control system will monitor the operation status and fill level through Internet by real time. iSolarbin compacts waste with Hydraulic Powered vertical press system to increase the waste collection capacity. In the selfpowered equipment, we can add the smart city solutions.

#### High Efficiency

- IoT based fill level monitoring and compacting
- Self-powered by Solar Panel
- Upto 80% of collection work reduction
- Smaller work forces and truck fleet
- Reduced fuel consumption and CO<sub>2</sub> emission

#### Convenience

- Automatic vertical compaction
- Easy to relocate