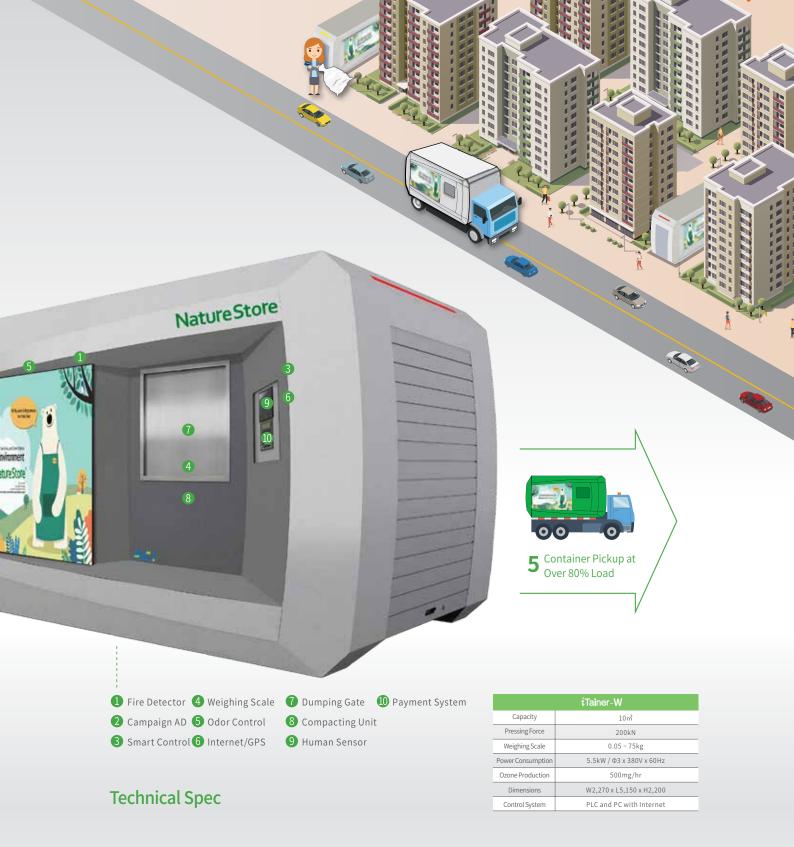

# NatureStore | for Municipal Solid Waste | iTainer-W

Nature Store iTainer-W weighs municipal solid waste and charges cost. Payment by Credit Card and RF Card.

## Applications

[Residential Area / Market / Apartment Complex / Festival Area and big Complex]

,920

180

Nature Store iTainer-B weighs food waste and charges cost. Payment by Credit Card and RF Card.