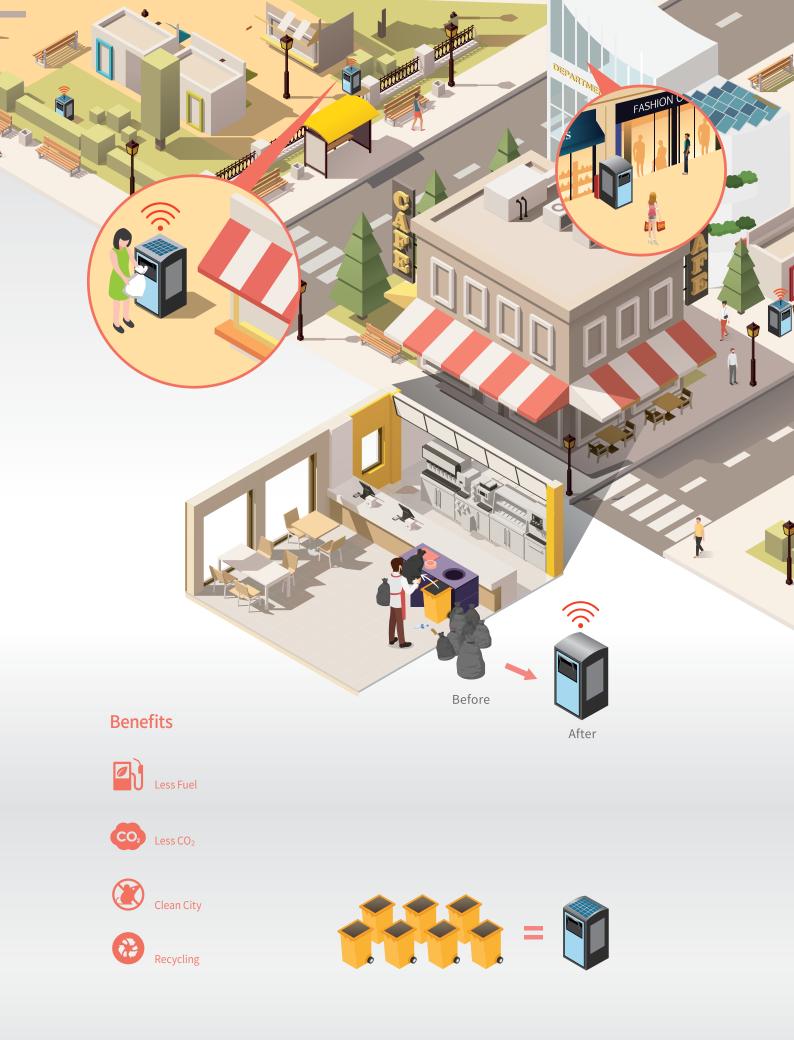

# Nature Store

No need to make the plastic bags to collect the waste No need to restrict the waste discharging hours No need to have the waiting until the waste bag is filled Nature Store will open the new era of nature friendly waste collection

Nature Store iTainer is the most advanced automatic waste compacting container equipped with IoT/ICT technology. The computer system will control the operation and the operator will solve any problem remotely through the internet connection.

# iTainer

Easy Waste Discharging From Dumping to Payment ►

Payment System (Credit Card, RF Card)

Weighing Waste

Compacting for olume Reduction

NatureStore

Odor generation controlled by Ozone

SMART Waste Collection System 🛕 — 🌗 — 🔊