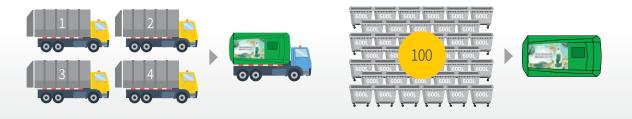

# **Nature Store** the SMART Fill Level monitoring sensor iNetbin

Nature Store iNetbin is Fill Level sensor equipped at the Top of Waste Bin. It provides timely warnings when they are full, permitting optimized route planning for collections which reduces the waste collection costs by 30-40%. It notices fire and flip-over.

#### Cost Reduction

- Longer lifetime and less maintenance cost for waste collection truck
- Illegal waste collection and waste bin breakage monitoring

#### Operation Efficiency

- Empty the bins needed emptying only
- Avoid ugly overflowing bins
- Increase the capacity in rapid fill areas

#### Monitor and Report

- Analyze existing collection routes against actual fill level
- Gather the data for new collection improvement schemes
- Identify trends in bin filling behaviors