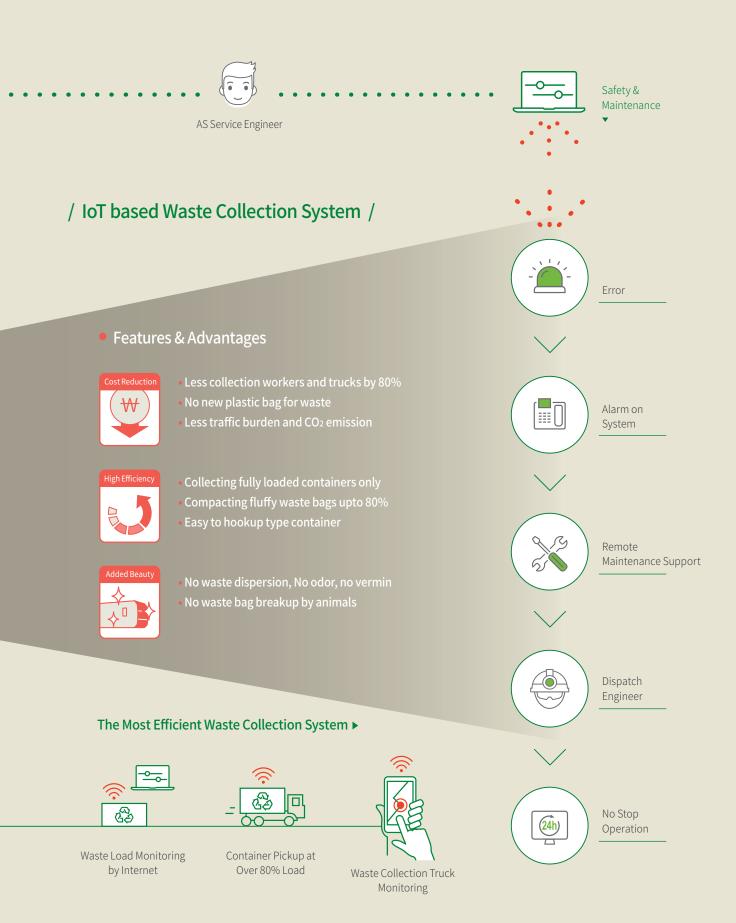

# **Nature Store** the SMART Fill Level monitoring sensor iNetbin

Nature Store iNetbin is Fill Level sensor equipped at the Top of Waste Bin. It provides timely warnings when they are full, permitting optimized route planning for collections which reduces the waste collection costs by 30-40%. It notices fire and flip-over.

### Features & Advantages

#### Cost Reduction

- Longer lifetime and less maintenance cost for waste collection truck
- Illegal waste collection and waste bin breakage monitoring

#### Operation Efficiency

- Empty the bins needed emptying only
- Avoid ugly overflowing bins
- Increase the capacity in rapid fill areas

#### Monitor and Report

- Analyze existing collection routes against actual fill level
- Gather the data for new collection improvement schemes
- Identify trends in bin filling behaviors