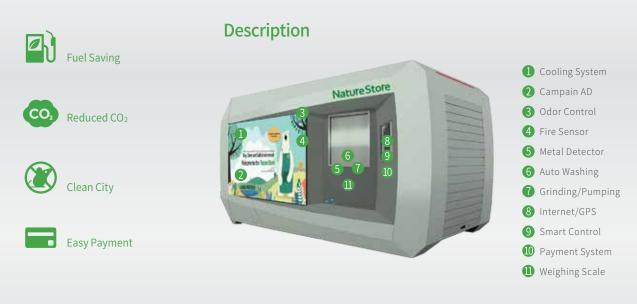

Nature Store iTainer is the most advanced automatic waste compacting container equipped with IoT/ICT technology. The computer system will control the operation and the operator will solve any problem remotely through the internet connection.

# iTainer

Easy Waste Discharging From Dumping to Payment ►

Payment System (Credit Card, RF Card)

Weighing Waste

Compacting for olume Reduction

NatureStore

Odor generation controlled by Ozone

SMART Waste Collection System 🛕 — 🌗 — 🔊