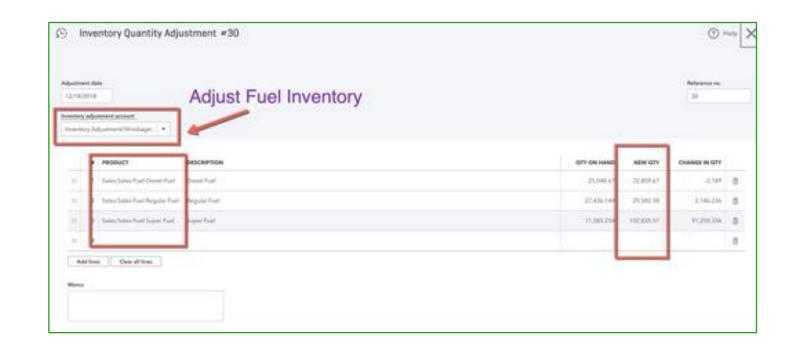

### Fuel

Can be inventory or non-inventory

If inventory, sales receipt moves costs from inventory asset to COGS

"Special Grades" are mixture of regular and super, so they aren't inventoried

Periodically do inventory quantity adjustments to accommodate

**#QBConnect** 

|   |                               | Adjust Fuel Inventory |             |           | Reference on  |
|---|-------------------------------|-----------------------|-------------|-----------|---------------|
| 1 | PRODUCT                       | DELCHIPTION           | OTY ON HAAD | NEW GTV   | CHARGE IN GTV |
|   | Salars Salas Fuel Dassel Fuel | Trend Park            | 25,046.47   | 22,894.67 | -1.10         |
|   | Selection for Regular Public  |                       | 22,436.144  | 29.581.88 | 2346,238      |
|   | Salas Salas Part Sugar Part   | -per faat             | 11,555,254  | 102303.57 | PT.250.334    |
|   |                               |                       |             |           |               |

# **Monthly inventory: Inventoried fuel**

If tracking inventory, make inventory quantity adjustment

Compensates for

- Special gas sold (mixed regular & super)
- Shrinkage
- Temperature fluctuations