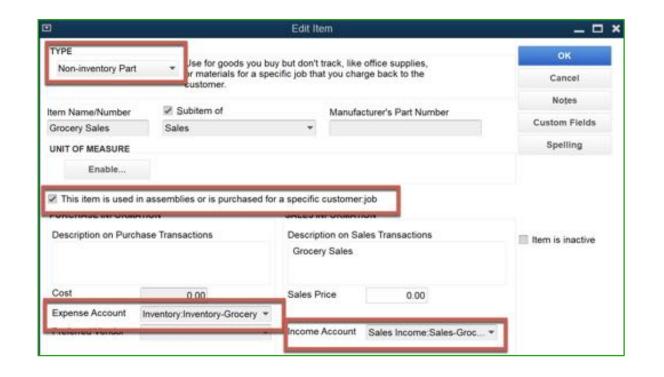

#### Merchandise

Create Income accounts and non-inventory Items (products & services) to match departments in POS System.

All purchases coded to inventory asset, even though inventory is not used for this

Monthly JE based on profit margin % to move to COGS

Do periodic manual counts to square up real inventory asset numbers

#QBConnect