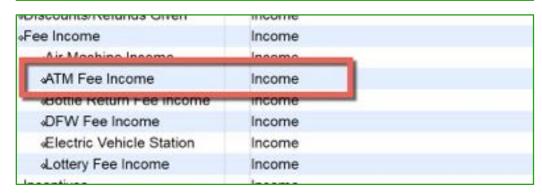

## Fee income and incentives

**Fee Income** is the revenue you make from Air Machines, Bottle Returns, Electric Vehicle Stations, and any other machines or reimbursements.

**Incentives** are the bonuses paid to you by Grocery and Tobacco distributors for carrying their projects.

|                          | moorno |
|--------------------------|--------|
| •Fee Income              | Income |
| «Air Machine Income      | Income |
|                          | Income |
| Bottle Return Fee Income | Income |
| OFW Fee Income           | Income |
| Electric Vehicle Station | Income |
| Lottery Fee Income       | Income |
| Incentives               | Income |
| «Grocery Incentives      | Income |
|                          | Income |
| Markup                   | Incomo |