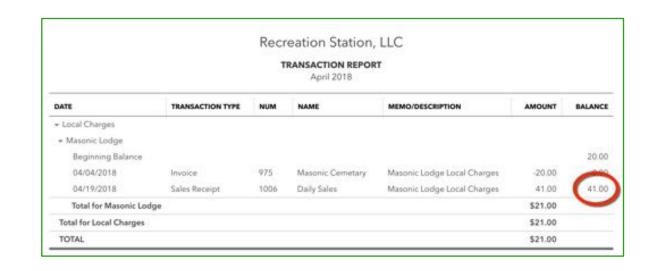

### **House accounts**

Extend credit to local businesses, who pay one total invoice at the end of month.

Their charge account is a payment method pointing to an other current asset

Create a monthly report to know what to invoice the business.