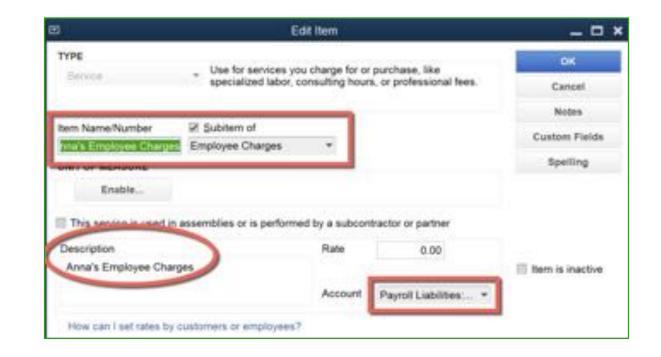

### **Employee charge accounts**

Extend store credit to employees

Track it as payouts using your POS

Deduct from payroll

One owner jokes that it reduces turnover. Some employees can't afford to quit because they'll owe him money.